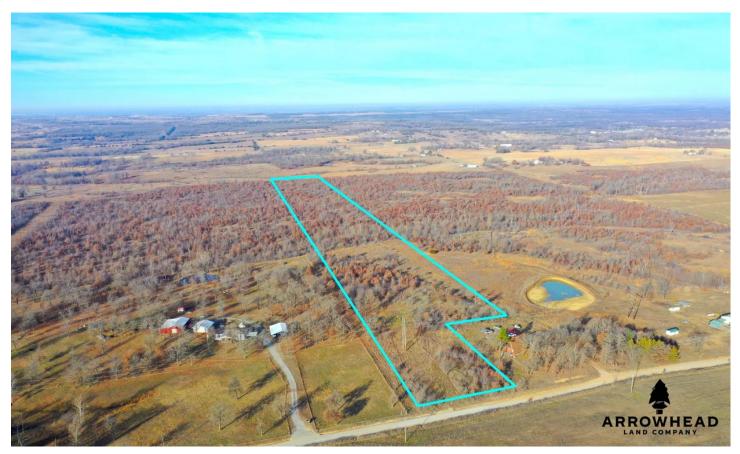

### **PROPERTY DESCRIPTION**

PRICE REDUCED!! Just off of Hwy 33 sits an amazing 17+/- acres of open land that provides you with an opportunity to build along with th timber that is great for the wildlife giving you hunting opportunities as well. Sitting right in the middle near Drumright, Mannford, and Bristow, the location could not get any better. There is electricity that runs right through the property. On the south side of the property, there is a small area that already dips in that could be a great location to build a pond. With having multiple spots to choose from to build home or a getaway cabin, this property is nothing short of excellent. There are plenty of deer trails and tracks that scatter the property. Through the thick timber, there is a live water creek that is a great water source for wildlife.

## **Locator Map**

### **Locator Map**