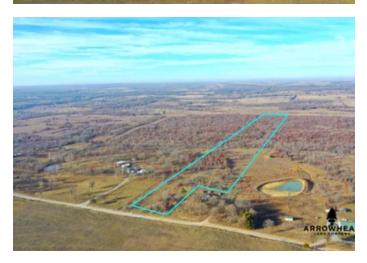

# **Satellite Map**

### **PROPERTY DESCRIPTION**

PRICE REDUCED!! Just off of Hwy 33 sits an amazing 17+/- acres of open land that provides you with an opportunity to build along with th timber that is great for the wildlife giving you hunting opportunities as well. Sitting right in the middle near Drumright, Mannford, and Bristow, the location could not get any better. There is electricity that runs right through the property. On the south side of the property, there is a small area that already dips in that could be a great location to build a pond. With having multiple spots to choose from to build home or a getaway cabin, this property is nothing short of excellent. There are plenty of deer trails and tracks that scatter the property. Through the thick timber, there is a live water creek that is a great water source for wildlife.