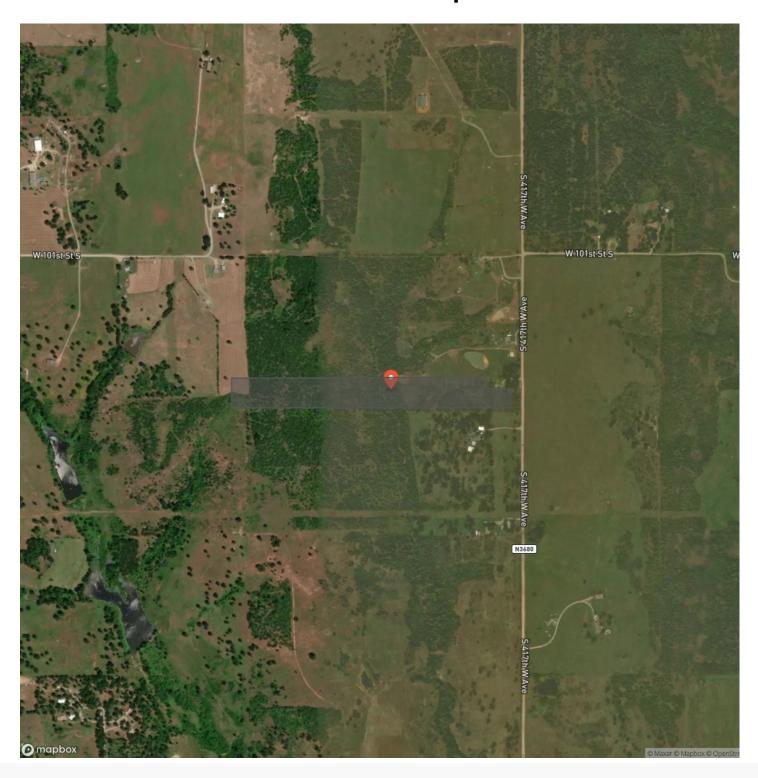

middle near Drumright, Mannford, and Bristow, the location could not get any better. There is electricity that runs right through the property. On the south side of the property, there is a small area that already dips in that could be a great location to build a pond. With having multiple spots to choose from to build home or a getaway cabin, this property is nothing short of excellent. There are plenty of deer trails and tracks that scatter the property. Through the thick timber, there is a live water creek that is a great water source for wildlife.

Don't let a great deal like this one slip by you! If you are interested in a private showing or have any questions, please call Will Bellis at <u>(91 978-9311.</u>







## **Locator Map**





### **Locator Map**





# **Satellite Map**





# LISTING REPRESENTATIVE For more information contact:



### Representative

Will Bellis

Mobile

(918) 978-9311

Office

(580) 319-2202

Email

will.bell is @arrowhead land company.com

Address

**City / State / Zip** Kellyville, OK 74039

| NOTES |  |  |
|-------|--|--|
|       |  |  |
|       |  |  |
|       |  |  |
|       |  |  |
|       |  |  |
|       |  |  |
|       |  |  |
|       |  |  |
|       |  |  |
|       |  |  |
|       |  |  |
|       |  |  |
|       |  |  |
|       |  |  |
|       |  |  |
|       |  |  |
|       |  |  |
|       |  |  |
|       |  |  |
|       |  |  |
|       |  |  |
|       |  |  |
|       |  |  |
|       |  |  |



| NOTES |  |
|-------|--|
|       |  |
|       |  |
|       |  |
|       |  |
|       |  |
|       |  |
|       |  |
|       |  |
|