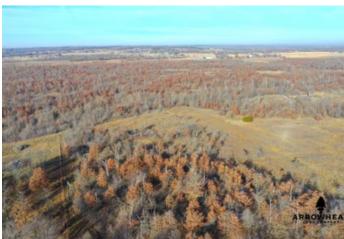

### **PROPERTY DESCRIPTION**

PRICE REDUCED!! Just off of Hwy 33 sits an amazing 17+/- acres of open land that provides you with an opportunity to build along with th timber that is great for the wildlife giving you hunting opportunities as well. Sitting right in the middle near Drumright, Mannford, and Bristow, the location could not get any better. There is electricity that runs right through the property. On the south side of the property, there is a small area that already dips in that could be a great location to build a pond. With having multiple spots to choose from to build home or a getaway cabin, this property is nothing short of excellent. There are plenty of deer trails and tracks that scatter the property. Through the thick timber, there is a live water creek that is a great water source for wildlife.