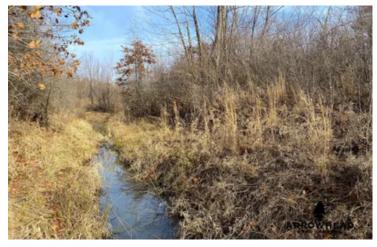

### **PROPERTY DESCRIPTION**

PRICE REDUCED!! Just off of Hwy 33 sits an amazing 17+/- acres of open land that provides you with an opportunity to build along with th timber that is great for the wildlife giving you hunting opportunities as well. Sitting right in the middle near Drumright, Mannford, and Bristow, the location could not get any better. There is electricity that runs right through the property. On the south side of the property, there is a small area that already dips in that could be a great location to build a pond. With having multiple spots to choose from to build home or a getaway cabin, this property is nothing short of excellent. There are plenty of deer trails and tracks that scatter the property. Through the thick timber, there is a live water creek that is a great water source for wildlife.