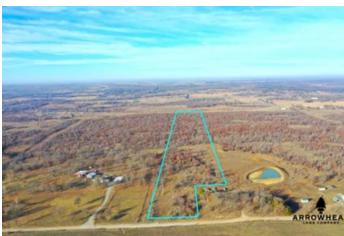

## **Locator Map**

### **Locator Map**

### **PROPERTY DESCRIPTION**

PRICE REDUCED!! Just off of Hwy 33 sits an amazing 17+/- acres of open land that provides you with an opportunity to build along with th timber that is great for the wildlife giving you hunting opportunities as well. Sitting right in the middle near Drumright, Mannford, and Bristow, the location could not get any better. There is electricity that runs right through the property. On the south side of the property, there is a small area that already dips in that could be a great location to build a pond. With having multiple spots to choose from to build home or a getaway cabin, this property is nothing short of excellent. There are plenty of deer trails and tracks that scatter the property. Through the thick timber, there is a live water creek that is a great water source for wildlife.