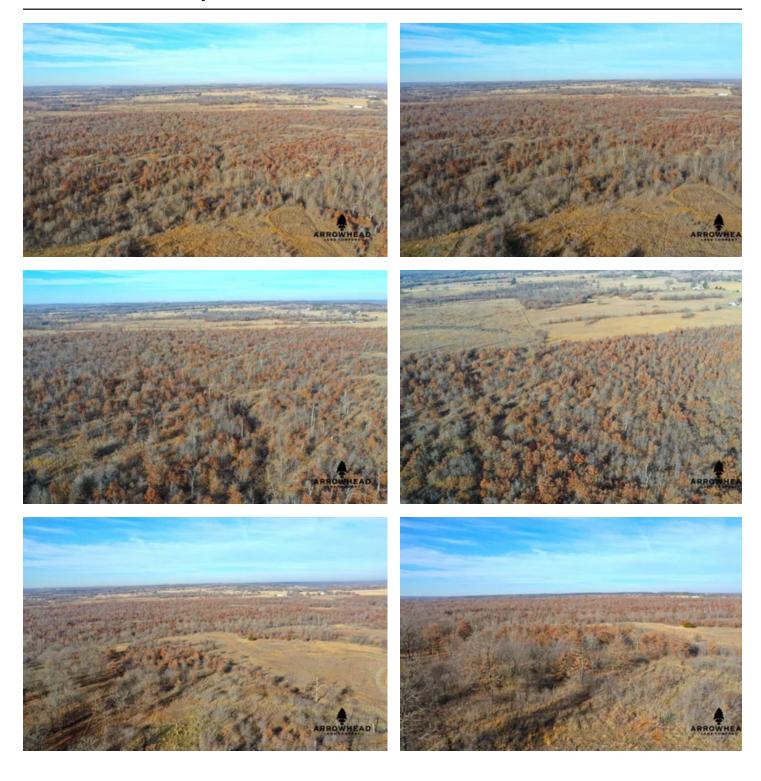

### **PROPERTY DESCRIPTION**

PRICE REDUCED!! Just off of Hwy 33 sits an amazing 17+/- acres of open land that provides you with an opportunity to build along with th timber that is great for the wildlife giving you hunting opportunities as well. Sitting right in the middle near Drumright, Mannford, and Bristow, the location could not get any better. There is electricity that runs right through the property. On the south side of the property, there is a small area that already dips in that could be a great location to build a pond. With having multiple spots to choose from to build home or a getaway cabin, this property is nothing short of excellent. There are plenty of deer trails and tracks that scatter the property. Through the thick timber, there is a live water creek that is a great water source for wildlife.