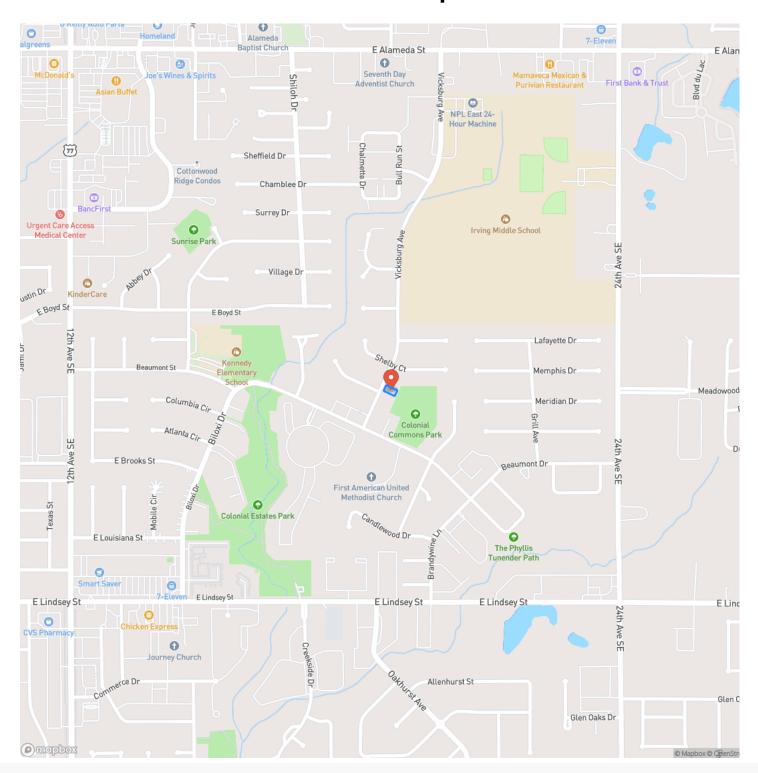

ite

https://arrowheadlandcompany.com/property/wonderful-home-in-norman-cleveland-oklahoma/57793/









### **PROPERTY DESCRIPTION**

Take a look at this wonderful home located in Norman, Oklahoma! This beautiful 1,492 sq ft home has 3 bedrooms and 2 bathrooms, along with a 2-car garage. The home is situated on the east side of Norman, less than 2 miles from the OU campus. It's conveniently located on an OU campus bus route. Kennedy Elementary School and Irving Middle School are both within walking distance. The 6-acre Colonial Commons Park borders the home's back fence, perfect for convenient walks or relaxation. All showings are by appointment only. For more information or to schedule a private showing, please contact Jesse Glass at (405) 406-4313.

















# **Locator Map**





# **Locator Map**





# **Satellite Map**





# LISTING REPRESENTATIVE For more information contact:



### Representative

Jesse Glass

### Mobile

(405) 406-4313

#### **Emai**

jesse.glass@arrowheadlandcompany.com

### **Address**

## City / State / Zip

Norman, OK 73072

| <u>NOTES</u> |  |  |
|--------------|--|--|
|              |  |  |
|              |  |  |
|              |  |  |
|              |  |  |
|              |  |  |
|              |  |  |
|              |  |  |
|              |  |  |
|              |  |  |
|              |  |  |
|              |  |  |
|              |  |  |
|              |  |  |
|              |  |  |
|              |  |  |



| NOTES |   |
|-------|---|
|       | _ |
|       |   |
|       | _ |
|       | _ |
|       | _ |
|       | _ |
|       | _