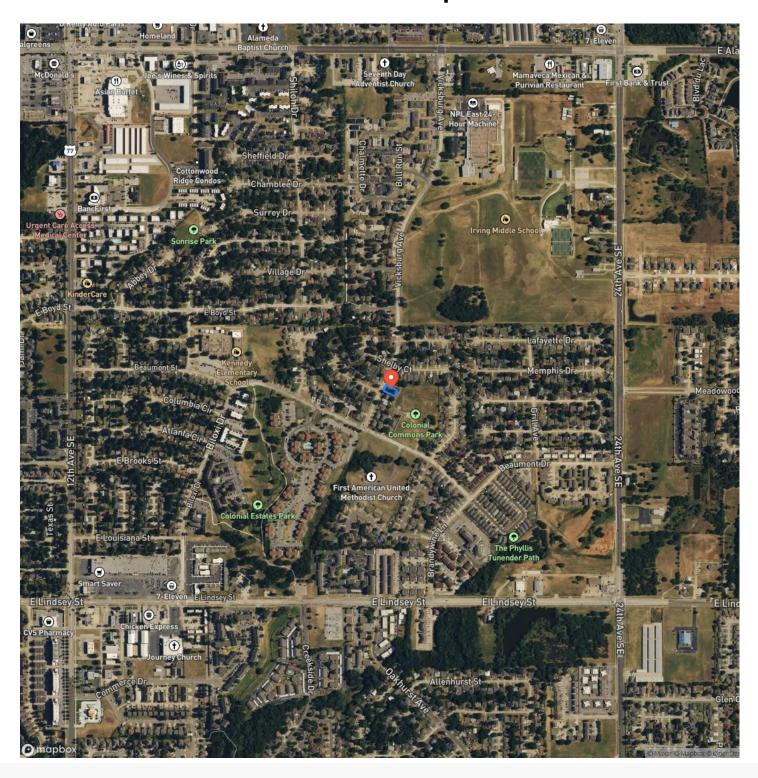

onderful-home-in-norman-cleveland-oklahoma/57793/









### **PROPERTY DESCRIPTION**

Take a look at this wonderful home located in Norman, Oklahoma! This beautiful 1,492 sq ft home has 3 bedrooms and 2 bathrooms, along with a 2-car garage. The home is situated on the east side of Norman, less than 2 miles from the OU campus. It's conveniently located on an OU campus bus route. Kennedy Elementary School and Irving Middle School are both within walking distance. The 6-acre Colonial Commons Park borders the home's back fence, perfect for convenient walks or relaxation. All showings are by appointment only. For more information or to schedule a private showing, please contact Jesse Glass at (405) 406-4313.

















# **Locator Map**





# **Locator Map**





# **Satellite Map**





# LISTING REPRESENTATIVE For more information contact:



### Representative

Jesse Glass

### Mobile

(405) 406-4313

#### **Emai**

jesse.glass@arrowheadlandcompany.com

### **Address**

## City / State / Zip

Norman, OK 73072

| <u>NOTES</u> |  |  |
|--------------|--|--|
|              |  |  |
|              |  |  |
|              |  |  |
|              |  |  |
|              |  |  |
|              |  |  |
|              |  |  |
|              |  |  |
|              |  |  |
|              |  |  |
|              |  |  |
|              |  |  |
|              |  |  |
|              |  |  |
|              |  |  |



| NOTES |   |
|-------|---|
|       | _ |
|       |   |
|       | _ |
|       | _ |
|       | _ |
|       | _ |
|       | _ |
|       | _ |
|       |   |
|       |   |
|