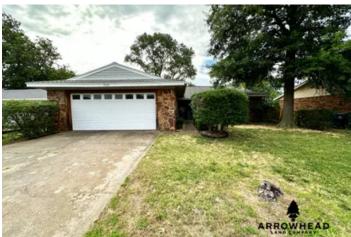

Wonderful Home in Norman 709 Vicksburg Ave Norman, OK 73071 \$180,000 0.160± Acres Cleveland County

### **PROPERTY DESCRIPTION**

Take a look at this wonderful home located in Norman, Oklahoma! This beautiful 1,492 sq ft home has 3 bedrooms and 2 bathrooms, along with a 2-car garage. The home is situated on the east side of Norman, less than 2 miles from the OU campus. It's conveniently located on an OU campus bus route. Kennedy Elementary School and Irving Middle School are both within walking distance. The 6-acre Colonial Commons Park borders the home's back fence, perfect for convenient walks or relaxation. All showings are by appointment only. For more information or to schedule a private showing, please contact Jesse Glass at (405) 406-4313.