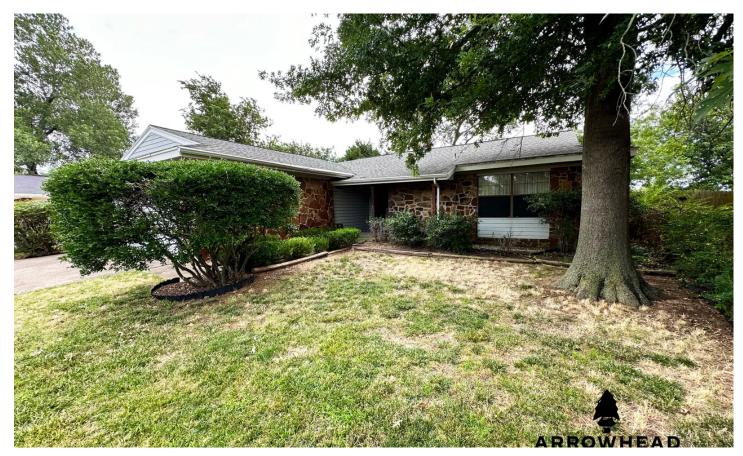

Wonderful Home in Norman 709 Vicksburg Ave Norman, OK 73071 \$180,000 0.160± Acres Cleveland County

### **PROPERTY DESCRIPTION**

Take a look at this wonderful home located in Norman, Oklahoma! This beautiful 1,492 sq ft home has 3 bedrooms and 2 bathrooms, along with a 2-car garage. The home is situated on the east side of Norman, less than 2 miles from the OU campus. It's conveniently located on an OU campus bus route. Kennedy Elementary School and Irving Middle School are both within walking distance. The 6-acre Colonial Commons Park borders the home's back fence, perfect for convenient walks or relaxation. All showings are by appointment only. For more information or to schedule a private showing, please contact Jesse Glass at (405) 406-4313.