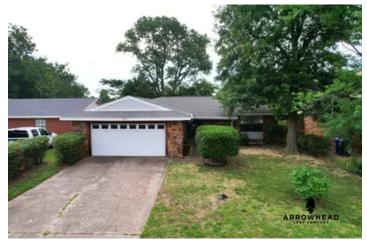

Wonderful Home in Norman 709 Vicksburg Ave Norman, OK 73071 \$180,000 0.160± Acres Cleveland County

### **PROPERTY DESCRIPTION**

Take a look at this wonderful home located in Norman, Oklahoma! This beautiful 1,492 sq ft home has 3 bedrooms and 2 bathrooms, along with a 2-car garage. The home is situated on the east side of Norman, less than 2 miles from the OU campus. It's conveniently located on an OU campus bus route. Kennedy Elementary School and Irving Middle School are both within walking distance. The 6-acre Colonial Commons Park borders the home's back fence, perfect for convenient walks or relaxation. All showings are by appointment only. For more information or to schedule a private showing, please contact Jesse Glass at (405) 406-4313.