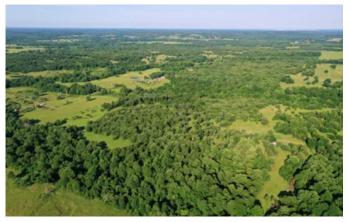

Hunting and Potential Build Location S 433RD West Ave, Tract 6 Bristow, OK 74010

\$284,800 64± Acres Creek County









## **SUMMARY**

#### **Address**

S 433RD West Ave, Tract 6

#### City, State Zip

Bristow, OK 74010

#### County

**Creek County** 

#### **Type**

Hunting Land, Recreational Land, Undeveloped Land

#### Latitude / Longitude

35.968299 / -96.472638

#### Acreage

64

#### **Price**

\$284,800

#### **Property Website**

https://arrowheadlandcompany.com/property/hunting-and-potential-build-location-creekoklahoma/29317/









## **PROPERTY DESCRIPTION**

Price Reduced! Here is a rare opportunity to own a beautiful property just 35+/- minutes from downtown Tulsa. Whether you are looking for a phenomenal recreational tract or a gorgeous home build location, this could be a great choice for you. Located just a few miles west of Highway 48 on a nice paved road makes for easy access and an easy commute to Tulsa. Electricity availability at the road and many options for home build sites with privacy provide many opportunities. The towns of Drumright and Bristow are just a few miles down the road offering grocery stores, gas stations, restaurants, and much more. One look at this beautiful property and you will be dreaming of watching the sunset from your new country home. The landscape consists of mostly thick