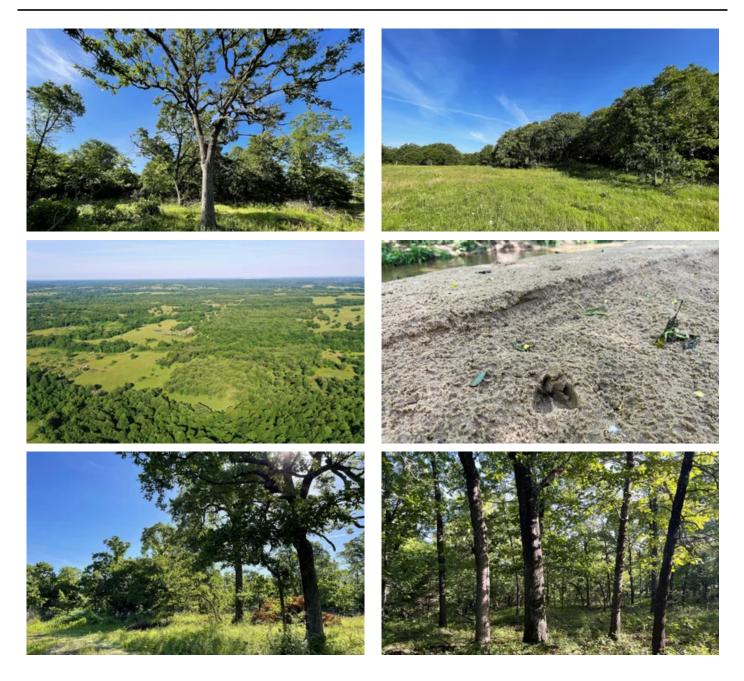

## **PROPERTY DESCRIPTION**

Price Reduced! Here is a rare opportunity to own a beautiful property just 35+/- minutes from downtown Tulsa. Whether you are looking for a phenomenal recreational tract or a gorgeous home build location, this could be a great choice for you. Located just a few miles west of Highway 48 on a nice paved road makes for easy access and an easy commute to Tulsa. Electricity availability at the road and many options for home build sites with privacy provide many opportunities. The towns of Drumright and Bristow are just a few miles down the road offering grocery stores, gas stations, restaurants, and much more. One look at this beautiful property and you will be dreaming of watching the sunset from your new country home. The landscape consists of mostly thick oak timber with a few meadows. This timber along with a small creek flowing through the center provide incredible wildlife habitat. If hunting is something that you are passionate about or something that you are interested in exploring, this property will offer some great opportunities. Game species such as whitetail deer and the occasional wild hog and turkey can be pursued. However, recreational opportunities are not limited to this property alone. If you enjoy days out on the lake fishing or just relaxing, Keystone Lake is a short drive away. This lake offers incredible fishing, skiing, tubing, camping and many beautiful parks. There are also several public hunting areas just a short drive away.