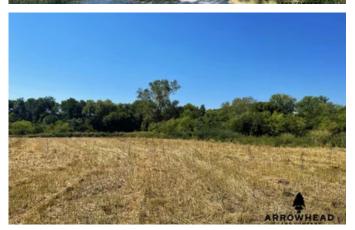

### **PROPERTY DESCRIPTION**

Here is an incredible Washington County recreational tract that you aren't going to want to miss out on. Located just 10 +/- minutes north of Bartlesville right on the Caney River, this property sits in a phenomenal location for anyone looking for a secluded farm just minutes from the luxuries of town. A nice paved road brings you to the gated entrance where a long gravel drive enters the property along the river. This river bottom farm has some great recreational potential including deer hunting, waterfowl hunting, and fishing. There is plenty of thick vegetation and bedding habitat for the whitetail deer. The majority of the timber located in the center of the property was cleared in 2015, brush piles burned, and has since regenerated as young regrowth most being 2"-4" or less. The flat, low lying topography provides the option to build dikes that can be flooded from the river to create an amazing waterfowl habitat. The large timber that lines the banks of the river and brushy thickets throughout the farm will offer some great deer hunting as well. The Caney River is also known for some awesome fishing. Easy access to the water means pole fishing and setting lines down the river can add to the recreational fun this property has to offer. Don't miss out on this opportunity to own this incredible Caney River Farm.