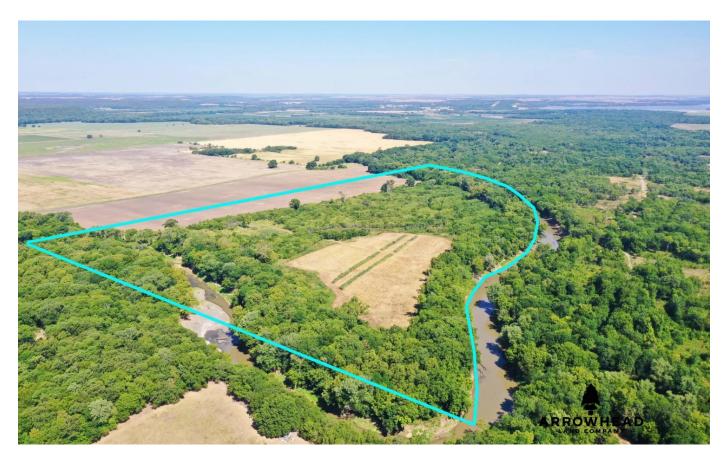

### **PROPERTY DESCRIPTION**

Here is an incredible Washington County recreational tract that you aren't going to want to miss out on. Located just 10 +/- minutes north of Bartlesville right on the Caney River, this property sits in a phenomenal location for anyone looking for a secluded farm just minutes from the luxuries of town. A nice paved road brings you to the gated entrance where a long gravel drive enters the property along the river. This river bottom farm has some great recreational potential including deer hunting, waterfowl hunting, and fishing. There is plenty of thick vegetation and bedding habitat for the whitetail deer. The majority of the timber located in the center of the property was cleared in 2015, brush piles burned, and has since regenerated as young regrowth most being 2"-4" or less. The flat, low lying topography provides the option to build dikes that can be flooded from the river to create an amazing waterfowl habitat. The large timber that lines the banks of the river and brushy thickets throughout the farm will offer some great deer hunting as well. The Caney River is also known for some awesome fishing. Easy access to the water means pole fishing and setting lines down the river can add to the recreational fun this property has to offer. Don't miss out on this opportunity to own this incredible Caney River Farm.

## **Aerial Maps**