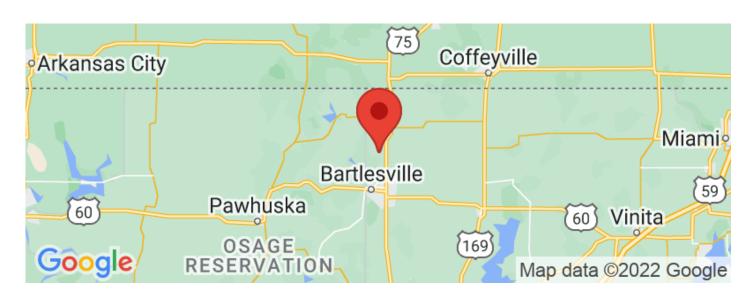

most being 2"-4" or less. The flat, low lying topography provides the option to build dikes that can be flooded from the river to create an amazing waterfowl habitat. The large timber that lines the banks of the river and brushy thickets throughout the farm will offer some great deer hunting as well. The Caney River is also known for some awesome fishing. Easy access to the water means pole fishing and setting lines down the river can add to the recreational fun this property has to offer. Don't miss out on this opportunity to own this incredible Caney River Farm.

If you have any questions or would like to schedule a private showing please contact Steele Schwonke at (918) 424-6065.



# Caney River Farm Dewey, OK / Washington County





### **MORE INFO ONLINE:**

## **Locator Maps**







## **Aerial Maps**







# Caney River Farm Dewey, OK / Washington County

### LISTING REPRESENTATIVE

For more information contact:



#### Representative

Steele Schwonke

#### Mobile

(918) 424-6065

#### **Email**

steele.schwonke@arrowheadlandcompany.com

#### **Address**

#### City / State / Zip

Depew, OK 74028

| <b>NOTES</b> |  |  |  |
|--------------|--|--|--|
|              |  |  |  |
| _            |  |  |  |
|              |  |  |  |
|              |  |  |  |
|              |  |  |  |
|              |  |  |  |
|              |  |  |  |
|              |  |  |  |
|              |  |  |  |



**MORE INFO ONLINE:** 

| <u>NOTES</u> |  |  |
|--------------|--|--|
|              |  |  |
|              |  |  |
|              |  |  |
|              |  |  |
|              |  |  |