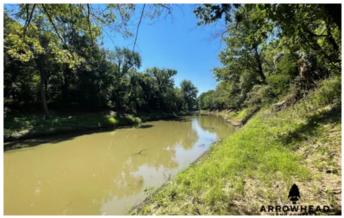

### **PROPERTY DESCRIPTION**

Here is an incredible Washington County recreational tract that you aren't going to want to miss out on. Located just 10 +/- minutes north of Bartlesville right on the Caney River, this property sits in a phenomenal location for anyone looking for a secluded farm just minutes from the luxuries of town. A nice paved road brings you to the gated entrance where a long gravel drive enters the property along the river. This river bottom farm has some great recreational potential including deer hunting, waterfowl hunting, and fishing. There is plenty of thick vegetation and bedding habitat for the whitetail deer. The majority of the timber located in the center of the property was cleared in 2015, brush piles burned, and has since regenerated as young regrowth most being 2"-4" or less. The flat, low lying topography provides the option to build dikes that can be flooded from the river to create an amazing waterfowl habitat. The large timber that lines the banks of the river and brushy thickets throughout the farm will offer some great deer hunting as well. The Caney River is also known for some awesome fishing. Easy access to the water means pole fishing and setting lines down the river can add to the recreational fun this property has to offer. Don't miss out on this opportunity to own this incredible Caney River Farm.