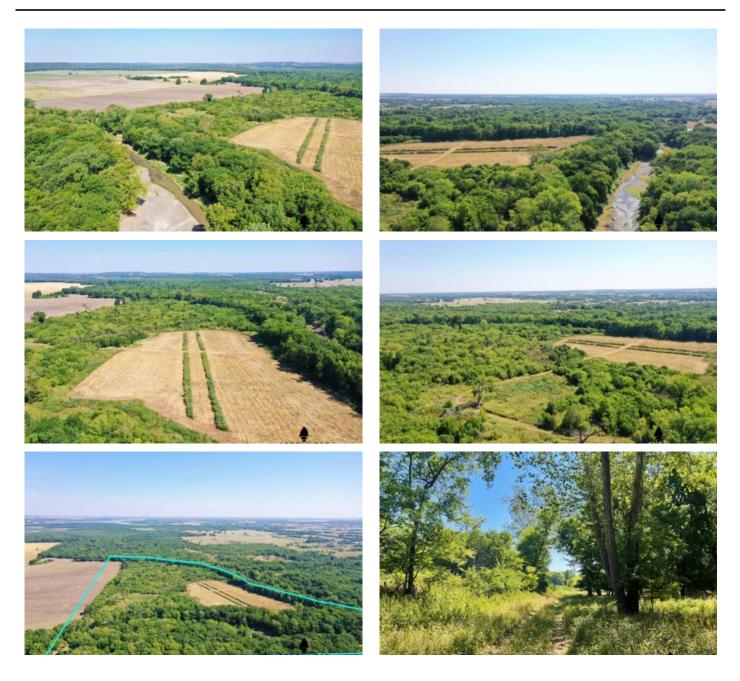

## **Aerial Maps**

### **PROPERTY DESCRIPTION**

Here is an incredible Washington County recreational tract that you aren't going to want to miss out on. Located just 10 +/- minutes north of Bartlesville right on the Caney River, this property sits in a phenomenal location for anyone looking for a secluded farm just minutes from the luxuries of town. A nice paved road brings you to the gated entrance where a long gravel drive enters the property along the river. This river bottom farm has some great recreational potential including deer hunting, waterfowl hunting, and fishing. There is plenty of thick vegetation and bedding habitat for the whitetail deer. The majority of the timber located in the center of the property was cleared in 2015, brush piles burned, and has since regenerated as young regrowth most being 2"-4" or less. The flat, low lying topography provides the option to build dikes that can be flooded from the river to create an amazing waterfowl habitat. The large timber that lines the banks of the river and brushy thickets throughout the farm will offer some great deer hunting as well. The Caney River is also known for some awesome fishing. Easy access to the water means pole fishing and setting lines down the river can add to the recreational fun this property has to offer. Don't miss out on this opportunity to own this incredible Caney River Farm.