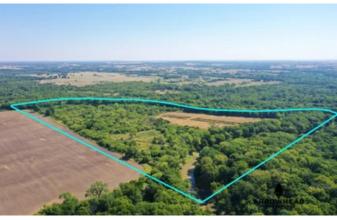

### **PROPERTY DESCRIPTION**

Here is an incredible Washington County recreational tract that you aren't going to want to miss out on. Located just 10 +/- minutes north of Bartlesville right on the Caney River, this property sits in a phenomenal location for anyone looking for a secluded farm just minutes from the luxuries of town. A nice paved road brings you to the gated entrance where a long gravel drive enters the property along the river. This river bottom farm has some great recreational potential including deer hunting, waterfowl hunting, and fishing. There is plenty of thick vegetation and bedding habitat for the whitetail deer. The majority of the timber located in the center of the property was cleared in 2015, brush piles burned, and has since regenerated as young regrowth most being 2"-4" or less. The flat, low lying topography provides the option to build dikes that can be flooded from the river to create an amazing waterfowl habitat. The large timber that lines the banks of the river and brushy thickets throughout the farm will offer some great deer hunting as well. The Caney River is also known for some awesome fishing. Easy access to the water means pole fishing and setting lines down the river can add to the recreational fun this property has to offer. Don't miss out on this opportunity to own this incredible Caney River Farm.

## **Aerial Maps**