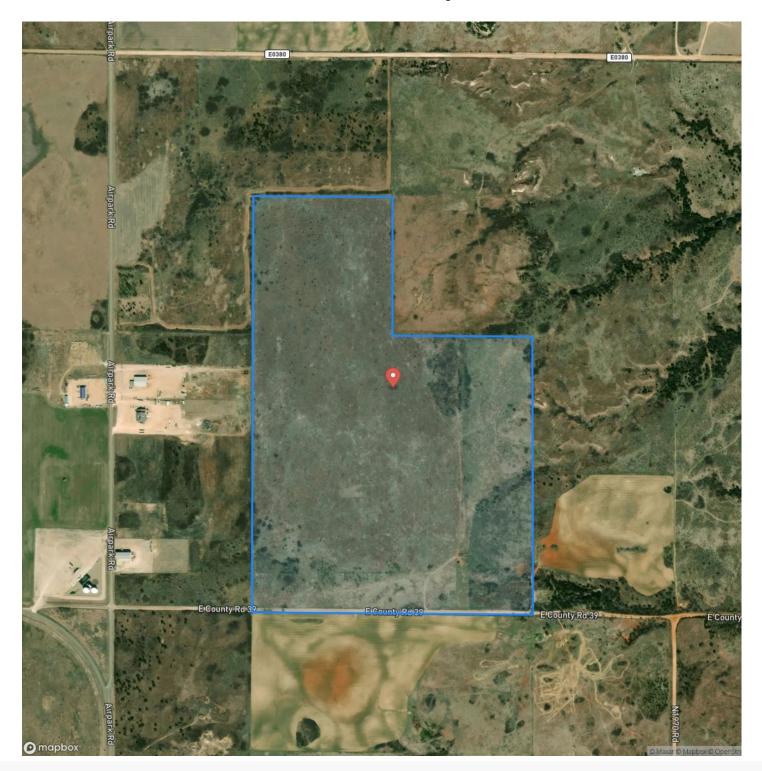

# Satellite Map

### **PROPERTY DESCRIPTION**

If you are searching for an excellent hay production or cattle farm, this is the property for you. This 199+/- acre farm is perfect for hay production, raising livestock, and even hunting. The property features lush open pastures, fencing, and scattered timber. There is lots of wildlife in the area such as deer, turkey, and small game. This area is known for producing giant whitetails! If you would like to build a home, the property offers various build locations. The farm is located just outside of Woodward, offering the convenience of town amenities while still being in the country. All showings are by appointment only. If you would like more information or would like to schedule a private viewing, please contact Jared Moyer at (<u>580) 273-4220</u>.