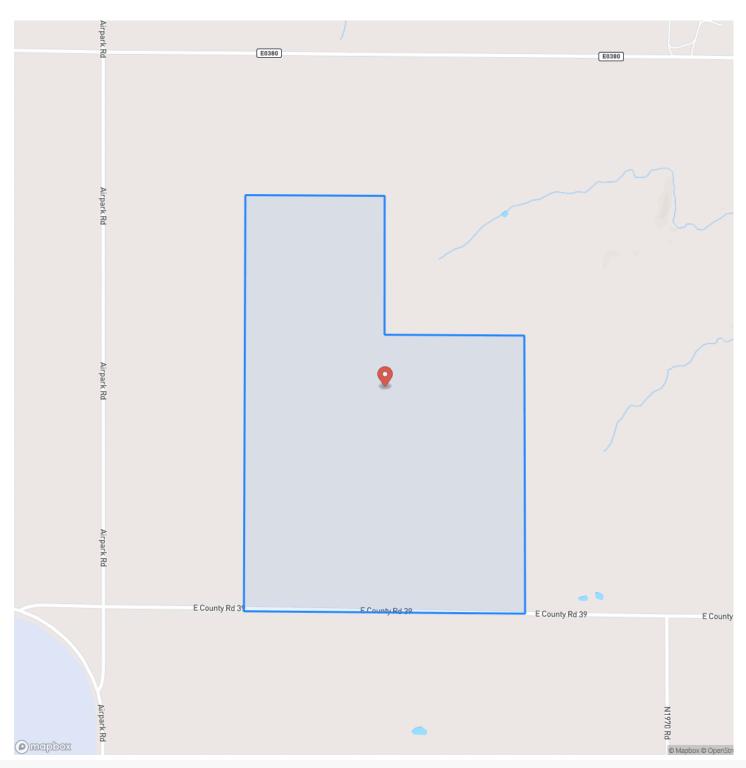

# **Locator Map**

**Locator Map** 

#### Туре

Farms, Undeveloped Land, Hunting Land, Recreational Land, Ranches

Latitude / Longitude

36.4541 / -99.5059

Acreage 199

Price

\$500,000