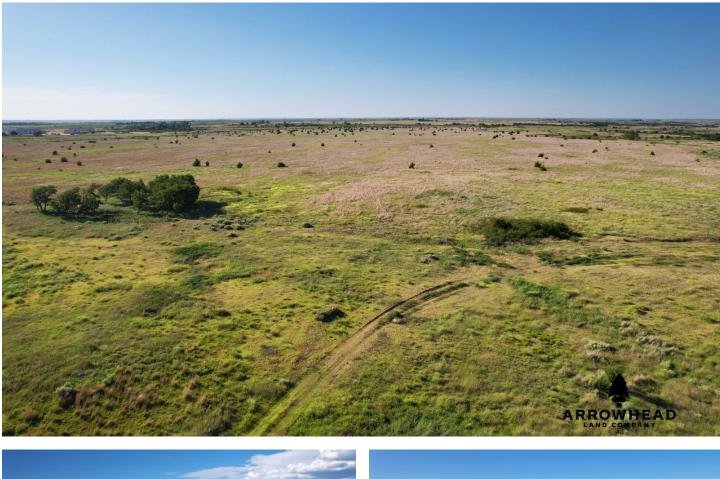

### **PROPERTY DESCRIPTION**

If you are searching for an excellent hay production or cattle farm, this is the property for you. This 199+/- acre farm is perfect for hay production, raising livestock, and even hunting. The property features lush open pastures, fencing, and scattered timber. There is lots of wildlife in the area such as deer, turkey, and small game. This area is known for producing giant whitetails! If you would like to build a home, the property offers various build locations. The farm is located just outside of Woodward, offering the convenience of town amenities while still being in the country. All showings are by appointment only. If you would like more information or would like to schedule a private viewing, please contact Jared Moyer at (<u>580) 273-4220</u>.