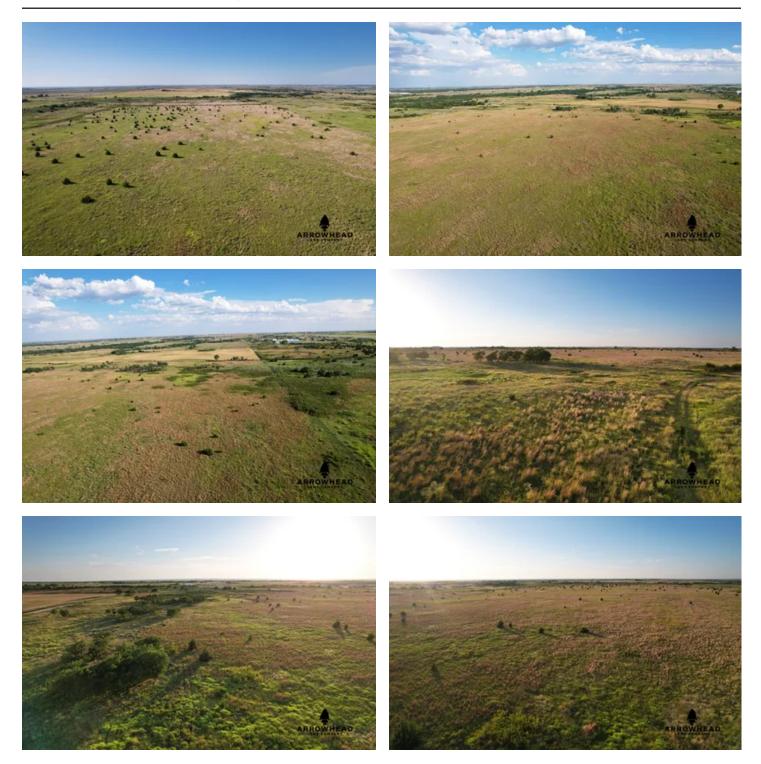

### **PROPERTY DESCRIPTION**

If you are searching for an excellent hay production or cattle farm, this is the property for you. This 199+/- acre farm is perfect for hay production, raising livestock, and even hunting. The property features lush open pastures, fencing, and scattered timber. There is lots of wildlife in the area such as deer, turkey, and small game. This area is known for producing giant whitetails! If you would like to build a home, the property offers various build locations. The farm is located just outside of Woodward, offering the convenience of town amenities while still being in the country. All showings are by appointment only. If you would like more information or would like to schedule a private viewing, please contact Jared Moyer at (<u>580) 273-4220</u>.