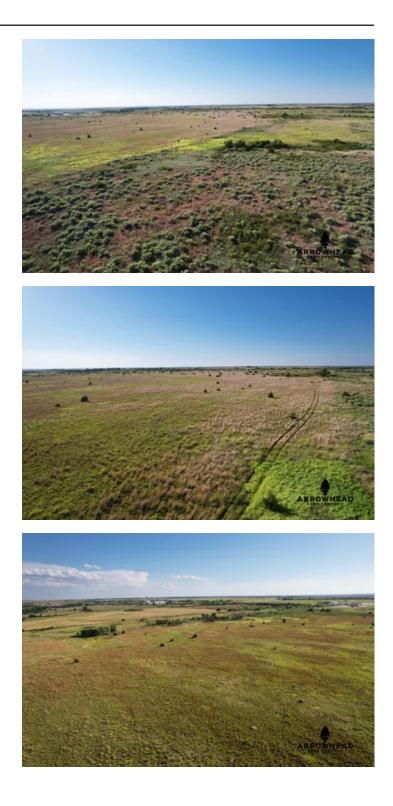

### **PROPERTY DESCRIPTION**

If you are searching for an excellent hay production or cattle farm, this is the property for you. This 199+/- acre farm is perfect for hay production, raising livestock, and even hunting. The property features lush open pastures, fencing, and scattered timber. There is lots of wildlife in the area such as deer, turkey, and small game. This area is known for producing giant whitetails! If you would like to build a home, the property offers various build locations. The farm is located just outside of Woodward, offering the convenience of town amenities while still being in the country. All showings are by appointment only. If you would like more information or would like to schedule a private viewing, please contact Jared Moyer at (<u>580) 273-4220</u>.