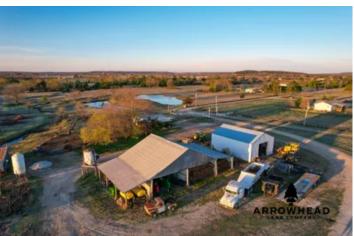

### **PROPERTY DESCRIPTION**

Introducing the beautiful Star Sperry Ranch, a 20 +/- acre property located just 20 +/- minutes north of Tulsa, Oklahoma. At its heart sits a stunning 3-bedroom, 2 1/2-bathroom barndominium home, showcasing a captivating wrap-around porch that invites you to soak in the serene surroundings. As you step inside, you'll be greeted by a spacious and well-appointed kitchen, with elegant granite countertops that elevate the culinary experience. The large master bedroom and luxurious bathroom provide a comfortable amount of space, complete with a walk-in closet for your convenience. This property caters to both functionality and security. An adjacent office room offers a dedicated space for work or study, while an adjoining concrete safe room, secured by a sturdy steel door, ensures peace of mind during unforeseen circumstances. A generous 3-car carport with enclosed storage provides ample space to shelter vehicles and equipment. Additionally, a barn with livestock pens offers the perfect haven for your four-legged friends, while a well-equipped shop building, featuring a car lift that remains, sets the stage for your mechanical endeavors. Multiple other outbuildings further enhance the versatility and utility of this remarkable property. This property offers acres of beautiful pasture, two awesome ponds, and even a few large trees. The two ponds will provide incredible views and even some fun fishing opportunities. Don't miss out on this exceptional land for sale with its well-appointed barndominium home, outstanding features, and numerous outbuildings. It is also located just 16 +/- miles from Tulsa International Airport and only 5 +/- miles from the beautiful Skiatook Lake. All showings are by appointment only. Contact Chuck Bellatti at (918) 859-2412 for more information or to schedule a private viewing.