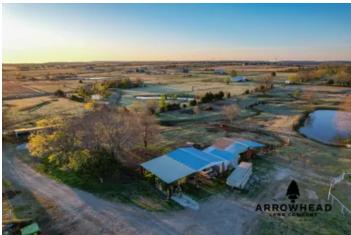

### **PROPERTY DESCRIPTION**

Introducing the beautiful Star Sperry Ranch, a 20 +/- acre property located just 20 +/- minutes north of Tulsa, Oklahoma. At its heart sits a stunning 3-bedroom, 2 1/2-bathroom barndominium home, showcasing a captivating wrap-around porch that invites you to soak in the serene surroundings. As you step inside, you'll be greeted by a spacious and well-appointed kitchen, with elegant granite countertops that elevate the culinary experience. The large master bedroom and luxurious bathroom provide a comfortable amount of space, complete with a walk-in closet for your convenience. This property caters to both functionality and security. An adjacent office room offers a dedicated space for work or study, while an adjoining concrete safe room, secured by a sturdy steel door, ensures peace of mind during unforeseen circumstances. A generous 3-car carport with enclosed storage provides ample space to shelter vehicles and equipment. Additionally, a barn with livestock pens offers the perfect haven for your four-legged friends, while a well-equipped shop building, featuring a car lift that remains, sets the stage for your mechanical endeavors. Multiple other outbuildings further enhance the versatility and utility of this remarkable property. This property offers acres of beautiful pasture, two awesome ponds, and even a few large trees. The two ponds will provide incredible views and even some fun fishing opportunities. Don't miss out on this exceptional land for sale with its well-appointed barndominium home, outstanding features, and numerous outbuildings. It is also located just 16 +/- miles from Tulsa International Airport and only 5 +/- miles from the beautiful Skiatook Lake. All showings are by appointment only. Contact Chuck Bellatti at (918) 859-2412 for more information or to schedule a private viewing.