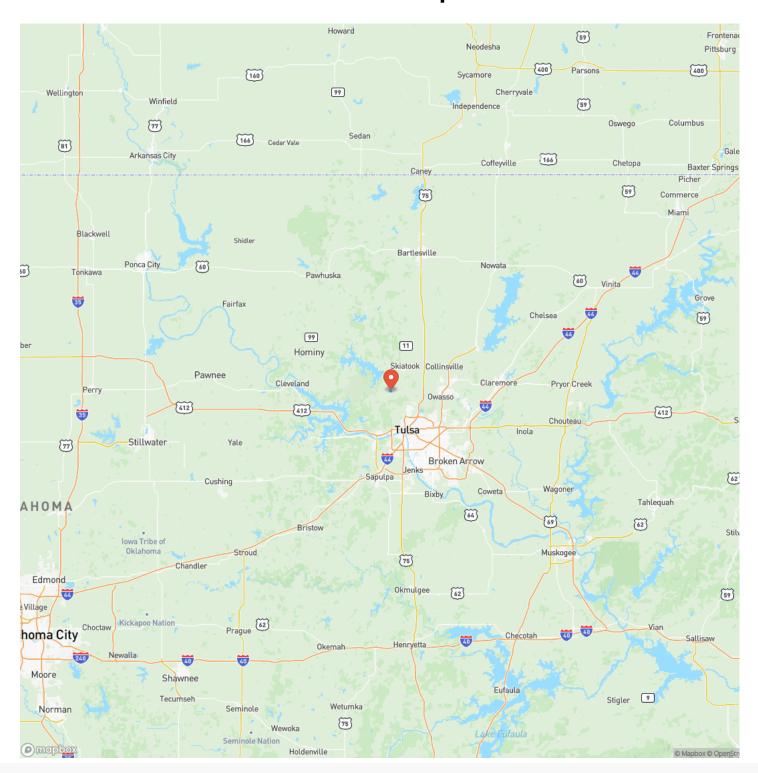

hat remains, sets the stage for your mechanical endeavors. Multiple other outbuildings further enhance the versatility and utility of this remarkable property. This property offers acres of beautiful pasture, two awesome ponds, and even a few large trees. The two ponds will provide incredible views and even some fun fishing opportunities. Don't miss out on this exceptional land for sale with its well-appointed barndominium home, outstanding features, and numerous outbuildings. It is also located just 16 +/- miles from Tulsa International Airport and only 5 +/- miles from the beautiful Skiatook Lake. All showings are by appointment only. Contact Chuck Bellatti at (918) 859-2412 for more information or to schedule a private viewing.

















# **Locator Map**





# **Locator Map**





# **Satellite Map**





## Star Sperry Ranch Sperry, OK / Osage County

# LISTING REPRESENTATIVE For more information contact:



## Representative

Chuck Bellatti

## Mobile

(918) 859-2412

#### **Email**

chuck.bell atti@arrowheadland company.com

## **Address**

## City / State / Zip

Ramona, OK 74061

| NOTES |      |  |
|-------|------|--|
|       |      |  |
|       |      |  |
|       |      |  |
|       |      |  |
|       |      |  |
|       |      |  |
|       |      |  |
|       |      |  |
|       |      |  |
|       |      |  |
|       |      |  |
|       |      |  |
|       | <br> |  |



| NOTES |   |
|-------|---|
|       | _ |
|       |   |
|       | _ |
|       | _ |
|       | _ |
|       | _ |
|       | _ |
|       | _ |
|       |   |
|       |   |
|       | _ |
|