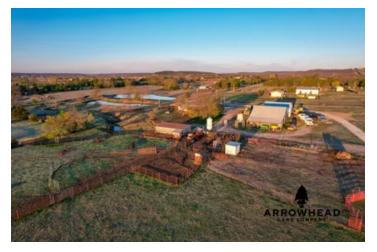

### **PROPERTY DESCRIPTION**

Introducing the beautiful Star Sperry Ranch, a 20 +/- acre property located just 20 +/- minutes north of Tulsa, Oklahoma. At its heart sits a stunning 3-bedroom, 2 1/2-bathroom barndominium home, showcasing a captivating wrap-around porch that invites you to soak in the serene surroundings. As you step inside, you'll be greeted by a spacious and well-appointed kitchen, with elegant granite countertops that elevate the culinary experience. The large master bedroom and luxurious bathroom provide a comfortable amount of space, complete with a walk-in closet for your convenience. This property caters to both functionality and security. An adjacent office room offers a dedicated space for work or study, while an adjoining concrete safe room, secured by a sturdy steel door, ensures peace of mind during unforeseen circumstances. A generous 3-car carport with enclosed storage provides ample space to shelter vehicles and equipment. Additionally, a barn with livestock pens offers the perfect haven for your four-legged friends, while a well-equipped shop building, featuring a car lift that remains, sets the stage for your mechanical endeavors. Multiple other outbuildings further enhance the versatility and utility of this remarkable property. This property offers acres of beautiful pasture, two awesome ponds, and even a few large trees. The two ponds will provide incredible views and even some fun fishing opportunities. Don't miss out on this exceptional land for sale with its well-appointed barndominium home, outstanding features, and numerous outbuildings. It is also located just 16 +/- miles from Tulsa International Airport and only 5 +/- miles from the beautiful Skiatook Lake. All showings are by appointment only. Contact Chuck Bellatti at (918) 859-2412 for more information or to schedule a private viewing.