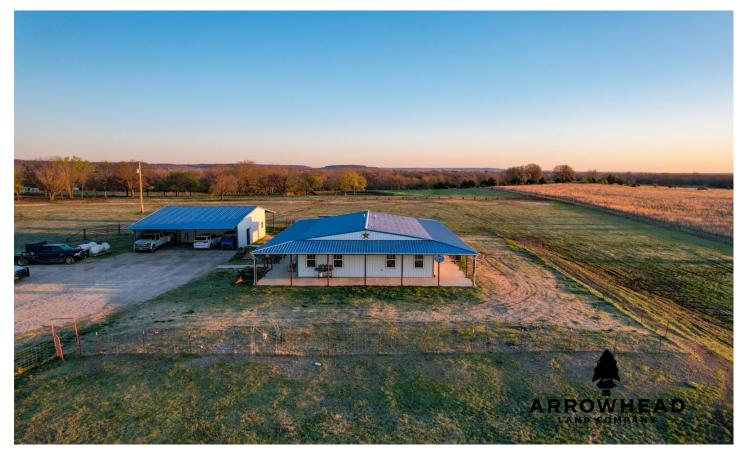

### **PROPERTY DESCRIPTION**

Introducing the beautiful Star Sperry Ranch, a 20 +/- acre property located just 20 +/- minutes north of Tulsa, Oklahoma. At its heart sits a stunning 3-bedroom, 2 1/2-bathroom barndominium home, showcasing a captivating wrap-around porch that invites you to soak in the serene surroundings. As you step inside, you'll be greeted by a spacious and well-appointed kitchen, with elegant granite countertops that elevate the culinary experience. The large master bedroom and luxurious bathroom provide a comfortable amount of space, complete with a walk-in closet for your convenience. This property caters to both functionality and security. An adjacent office room offers a dedicated space for work or study, while an adjoining concrete safe room, secured by a sturdy steel door, ensures peace of mind during unforeseen circumstances. A generous 3-car carport with enclosed storage provides ample space to shelter vehicles and equipment. Additionally, a barn with livestock pens offers the perfect haven for your four-legged friends, while a well-equipped shop building, featuring a car lift that remains, sets the stage for your mechanical endeavors. Multiple other outbuildings further enhance the versatility and utility of this remarkable property. This property offers acres of beautiful pasture, two awesome ponds, and even a few large trees. The two ponds will provide incredible views and even some fun fishing opportunities. Don't miss out on this exceptional land for sale with its well-appointed barndominium home, outstanding features, and numerous outbuildings. It is also located just 16 +/- miles from Tulsa International Airport and only 5 +/- miles from the beautiful Skiatook Lake. All showings are by appointment only. Contact Chuck Bellatti at (918) 859-2412 for more information or to schedule a private viewing.