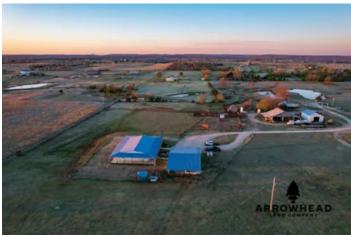

### **PROPERTY DESCRIPTION**

Introducing the beautiful Star Sperry Ranch, a 20 +/- acre property located just 20 +/- minutes north of Tulsa, Oklahoma. At its heart sits a stunning 3-bedroom, 2 1/2-bathroom barndominium home, showcasing a captivating wrap-around porch that invites you to soak in the serene surroundings. As you step inside, you'll be greeted by a spacious and well-appointed kitchen, with elegant granite countertops that elevate the culinary experience. The large master bedroom and luxurious bathroom provide a comfortable amount of space, complete with a walk-in closet for your convenience. This property caters to both functionality and security. An adjacent office room offers a dedicated space for work or study, while an adjoining concrete safe room, secured by a sturdy steel door, ensures peace of mind during unforeseen circumstances. A generous 3-car carport with enclosed storage provides ample space to shelter vehicles and equipment. Additionally, a barn with livestock pens offers the perfect haven for your four-legged friends, while a well-equipped shop building, featuring a car lift that remains, sets the stage for your mechanical endeavors. Multiple other outbuildings further enhance the versatility and utility of this remarkable property. This property offers acres of beautiful pasture, two awesome ponds, and even a few large trees. The two ponds will provide incredible views and even some fun fishing opportunities. Don't miss out on this exceptional land for sale with its well-appointed barndominium home, outstanding features, and numerous outbuildings. It is also located just 16 +/- miles from Tulsa International Airport and only 5 +/- miles from the beautiful Skiatook Lake. All showings are by appointment only. Contact Chuck Bellatti at (918) 859-2412 for more information or to schedule a private viewing.