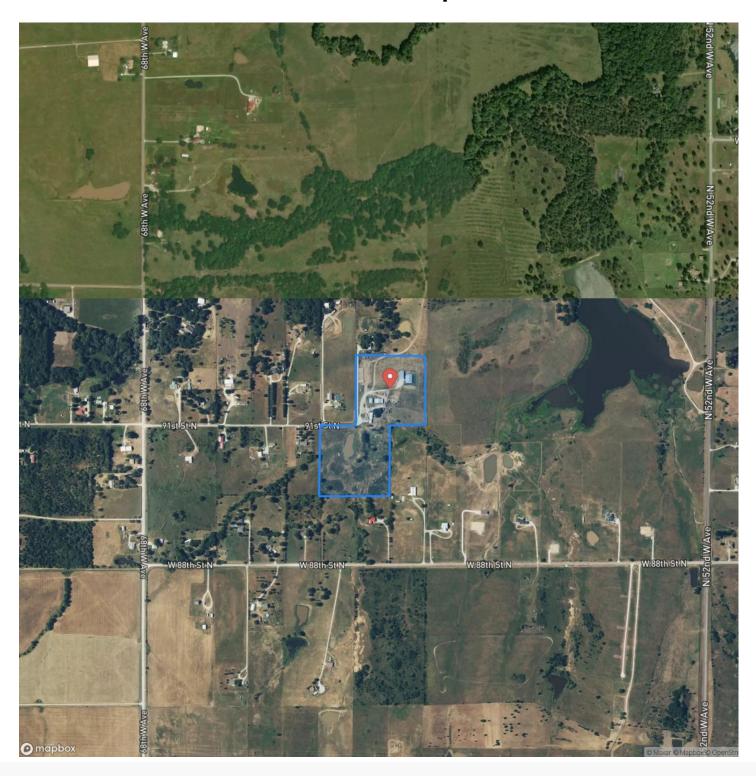

ge for your mechanical endeavors. Multiple other outbuildings further enhance the versatility and utility of this remarkable property. This property offers acres of beautiful pasture, two awesome ponds, and even a few large trees. The two ponds will provide incredible views and even some fun fishing opportunities. Don't miss out on this exceptional land for sale with its well-appointed barndominium home, outstanding features, and numerous outbuildings. It is also located just 16 +/- miles from Tulsa International Airport and only 5 +/- miles from the beautiful Skiatook Lake. All showings are by appointment only. Contact Chuck Bellatti at (918) 859-2412 for more information or to schedule a private viewing.

















# **Locator Map**





# **Locator Map**





# **Satellite Map**





## Star Sperry Ranch Sperry, OK / Osage County

# LISTING REPRESENTATIVE For more information contact:



## Representative

Chuck Bellatti

## Mobile

(918) 859-2412

#### **Email**

chuck.bell atti@arrowheadland company.com

## **Address**

## City / State / Zip

Ramona, OK 74061

| NOTES |      |  |
|-------|------|--|
|       |      |  |
|       |      |  |
|       |      |  |
|       |      |  |
|       |      |  |
|       |      |  |
|       |      |  |
|       |      |  |
|       |      |  |
|       |      |  |
|       |      |  |
|       |      |  |
|       | <br> |  |



| NOTES |   |
|-------|---|
|       | _ |
|       |   |
|       | _ |
|       | _ |
|       | _ |
|       | _ |
|       | _ |
|       | _ |
|       |   |
|       |   |
|       | _ |
|       | _ |
|       | _ |