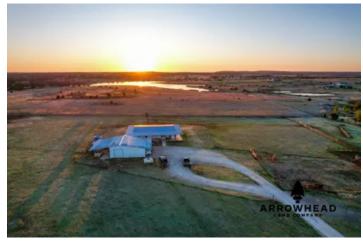

### **PROPERTY DESCRIPTION**

Introducing the beautiful Star Sperry Ranch, a 20 +/- acre property located just 20 +/- minutes north of Tulsa, Oklahoma. At its heart sits a stunning 3-bedroom, 2 1/2-bathroom barndominium home, showcasing a captivating wrap-around porch that invites you to soak in the serene surroundings. As you step inside, you'll be greeted by a spacious and well-appointed kitchen, with elegant granite countertops that elevate the culinary experience. The large master bedroom and luxurious bathroom provide a comfortable amount of space, complete with a walk-in closet for your convenience. This property caters to both functionality and security. An adjacent office room offers a dedicated space for work or study, while an adjoining concrete safe room, secured by a sturdy steel door, ensures peace of mind during unforeseen circumstances. A generous 3-car carport with enclosed storage provides ample space to shelter vehicles and equipment. Additionally, a barn with livestock pens offers the perfect haven for your four-legged friends, while a well-equipped shop building, featuring a car lift that remains, sets the stage for your mechanical endeavors. Multiple other outbuildings further enhance the versatility and utility of this remarkable property. This property offers acres of beautiful pasture, two awesome ponds, and even a few large trees. The two ponds will provide incredible views and even some fun fishing opportunities. Don't miss out on this exceptional land for sale with its well-appointed barndominium home, outstanding features, and numerous outbuildings. It is also located just 16 +/- miles from Tulsa International Airport and only 5 +/- miles from the beautiful Skiatook Lake. All showings are by appointment only. Contact Chuck Bellatti at (918) 859-2412 for more information or to schedule a private viewing.