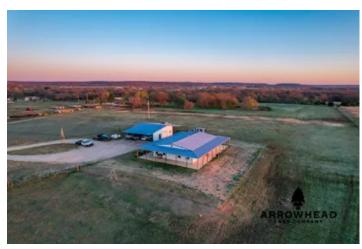

### **PROPERTY DESCRIPTION**

Introducing the beautiful Star Sperry Ranch, a 20 +/- acre property located just 20 +/- minutes north of Tulsa, Oklahoma. At its heart sits a stunning 3-bedroom, 2 1/2-bathroom barndominium home, showcasing a captivating wrap-around porch that invites you to soak in the serene surroundings. As you step inside, you'll be greeted by a spacious and well-appointed kitchen, with elegant granite countertops that elevate the culinary experience. The large master bedroom and luxurious bathroom provide a comfortable amount of space, complete with a walk-in closet for your convenience. This property caters to both functionality and security. An adjacent office room offers a dedicated space for work or study, while an adjoining concrete safe room, secured by a sturdy steel door, ensures peace of mind during unforeseen circumstances. A generous 3-car carport with enclosed storage provides ample space to shelter vehicles and equipment. Additionally, a barn with livestock pens offers the perfect haven for your four-legged friends, while a well-equipped shop building, featuring a car lift that remains, sets the stage for your mechanical endeavors. Multiple other outbuildings further enhance the versatility and utility of this remarkable property. This property offers acres of beautiful pasture, two awesome ponds, and even a few large trees. The two ponds will provide incredible views and even some fun fishing opportunities. Don't miss out on this exceptional land for sale with its well-appointed barndominium home, outstanding features, and numerous outbuildings. It is also located just 16 +/- miles from Tulsa International Airport and only 5 +/- miles from the beautiful Skiatook Lake. All showings are by appointment only. Contact Chuck Bellatti at (918) 859-2412 for more information or to schedule a private viewing.