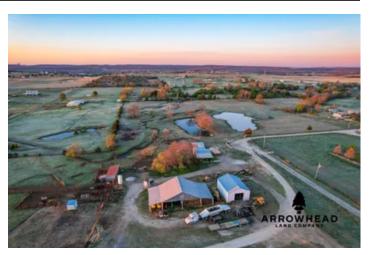

### **PROPERTY DESCRIPTION**

Introducing the beautiful Star Sperry Ranch, a 20 +/- acre property located just 20 +/- minutes north of Tulsa, Oklahoma. At its heart sits a stunning 3-bedroom, 2 1/2-bathroom barndominium home, showcasing a captivating wrap-around porch that invites you to soak in the serene surroundings. As you step inside, you'll be greeted by a spacious and well-appointed kitchen, with elegant granite countertops that elevate the culinary experience. The large master bedroom and luxurious bathroom provide a comfortable amount of space, complete with a walk-in closet for your convenience. This property caters to both functionality and security. An adjacent office room offers a dedicated space for work or study, while an adjoining concrete safe room, secured by a sturdy steel door, ensures peace of mind during unforeseen circumstances. A generous 3-car carport with enclosed storage provides ample space to shelter vehicles and equipment. Additionally, a barn with livestock pens offers the perfect haven for your four-legged friends, while a well-equipped shop building, featuring a car lift that remains, sets the stage for your mechanical endeavors. Multiple other outbuildings further enhance the versatility and utility of this remarkable property. This property offers acres of beautiful pasture, two awesome ponds, and even a few large trees. The two ponds will provide incredible views and even some fun fishing opportunities. Don't miss out on this exceptional land for sale with its well-appointed barndominium home, outstanding features, and numerous outbuildings. It is also located just 16 +/- miles from Tulsa International Airport and only 5 +/- miles from the beautiful Skiatook Lake. All showings are by appointment only. Contact Chuck Bellatti at (918) 859-2412 for more information or to schedule a private viewing.