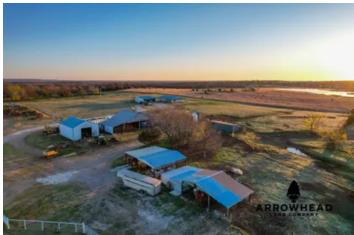

### **PROPERTY DESCRIPTION**

Introducing the beautiful Star Sperry Ranch, a 20 +/- acre property located just 20 +/- minutes north of Tulsa, Oklahoma. At its heart sits a stunning 3-bedroom, 2 1/2-bathroom barndominium home, showcasing a captivating wrap-around porch that invites you to soak in the serene surroundings. As you step inside, you'll be greeted by a spacious and well-appointed kitchen, with elegant granite countertops that elevate the culinary experience. The large master bedroom and luxurious bathroom provide a comfortable amount of space, complete with a walk-in closet for your convenience. This property caters to both functionality and security. An adjacent office room offers a dedicated space for work or study, while an adjoining concrete safe room, secured by a sturdy steel door, ensures peace of mind during unforeseen circumstances. A generous 3-car carport with enclosed storage provides ample space to shelter vehicles and equipment. Additionally, a barn with livestock pens offers the perfect haven for your four-legged friends, while a well-equipped shop building, featuring a car lift that remains, sets the stage for your mechanical endeavors. Multiple other outbuildings further enhance the versatility and utility of this remarkable property. This property offers acres of beautiful pasture, two awesome ponds, and even a few large trees. The two ponds will provide incredible views and even some fun fishing opportunities. Don't miss out on this exceptional land for sale with its well-appointed barndominium home, outstanding features, and numerous outbuildings. It is also located just 16 +/- miles from Tulsa International Airport and only 5 +/- miles from the beautiful Skiatook Lake. All showings are by appointment only. Contact Chuck Bellatti at (918) 859-2412 for more information or to schedule a private viewing.