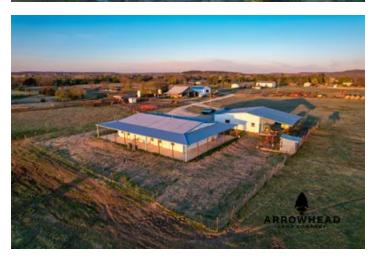

### **PROPERTY DESCRIPTION**

Introducing the beautiful Star Sperry Ranch, a 20 +/- acre property located just 20 +/- minutes north of Tulsa, Oklahoma. At its heart sits a stunning 3-bedroom, 2 1/2-bathroom barndominium home, showcasing a captivating wrap-around porch that invites you to soak in the serene surroundings. As you step inside, you'll be greeted by a spacious and well-appointed kitchen, with elegant granite countertops that elevate the culinary experience. The large master bedroom and luxurious bathroom provide a comfortable amount of space, complete with a walk-in closet for your convenience. This property caters to both functionality and security. An adjacent office room offers a dedicated space for work or study, while an adjoining concrete safe room, secured by a sturdy steel door, ensures peace of mind during unforeseen circumstances. A generous 3-car carport with enclosed storage provides ample space to shelter vehicles and equipment. Additionally, a barn with livestock pens offers the perfect haven for your four-legged friends, while a well-equipped shop building, featuring a car lift that remains, sets the stage for your mechanical endeavors. Multiple other outbuildings further enhance the versatility and utility of this remarkable property. This property offers acres of beautiful pasture, two awesome ponds, and even a few large trees. The two ponds will provide incredible views and even some fun fishing opportunities. Don't miss out on this exceptional land for sale with its well-appointed barndominium home, outstanding features, and numerous outbuildings. It is also located just 16 +/- miles from Tulsa International Airport and only 5 +/- miles from the beautiful Skiatook Lake. All showings are by appointment only. Contact Chuck Bellatti at (918) 859-2412 for more information or to schedule a private viewing.