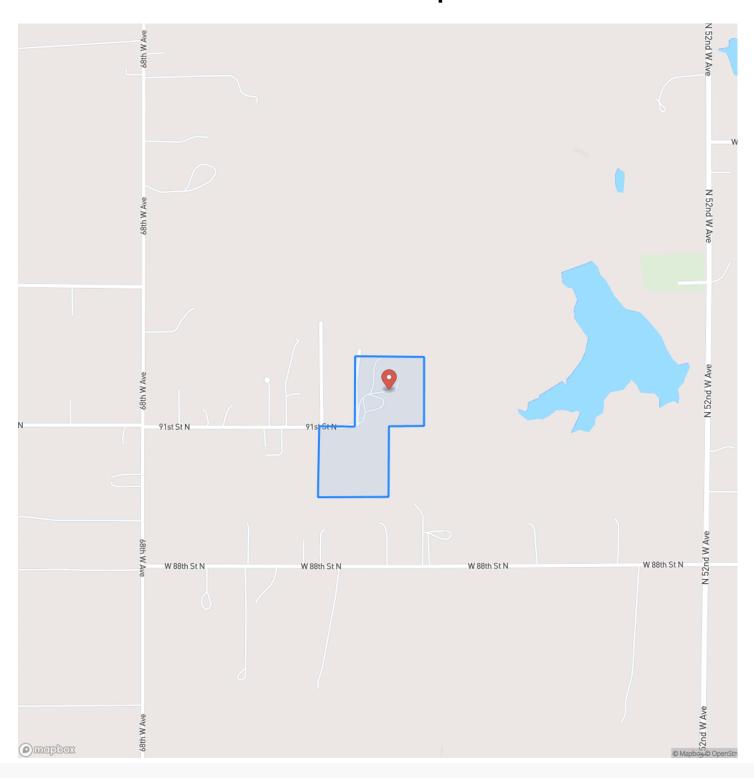

featuring a car lift that remains, sets the stage for your mechanical endeavors. Multiple other outbuildings further enhance the versatility and utility of this remarkable property. This property offers acres of beautiful pasture, two awesome ponds, and even a few large trees. The two ponds will provide incredible views and even some fun fishing opportunities. Don't miss out on this exceptional land for sale with its well-appointed barndominium home, outstanding features, and numerous outbuildings. It is also located just 16 +/- miles from Tulsa International Airport and only 5 +/- miles from the beautiful Skiatook Lake. All showings are by appointment only. Contact Chuck Bellatti at (918) 859-2412 for more information or to schedule a private viewing.

















# **Locator Map**





# **Locator Map**





# **Satellite Map**





## Star Sperry Ranch Sperry, OK / Osage County

# LISTING REPRESENTATIVE For more information contact:



## Representative

Chuck Bellatti

## Mobile

(918) 859-2412

#### **Email**

chuck.bell atti@arrowheadland company.com

## **Address**

## City / State / Zip

Ramona, OK 74061

| NOTES |      |  |
|-------|------|--|
|       |      |  |
|       |      |  |
|       |      |  |
|       |      |  |
|       |      |  |
|       |      |  |
|       |      |  |
|       |      |  |
|       |      |  |
|       |      |  |
|       |      |  |
|       |      |  |
|       | <br> |  |



| NOTES |   |
|-------|---|
|       | _ |
|       |   |
|       | _ |
|       | _ |
|       | _ |
|       | _ |
|       | _ |
|       | _ |
|       |   |
|