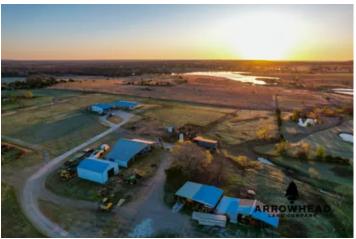

### **PROPERTY DESCRIPTION**

Introducing the beautiful Star Sperry Ranch, a 20 +/- acre property located just 20 +/- minutes north of Tulsa, Oklahoma. At its heart sits a stunning 3-bedroom, 2 1/2-bathroom barndominium home, showcasing a captivating wrap-around porch that invites you to soak in the serene surroundings. As you step inside, you'll be greeted by a spacious and well-appointed kitchen, with elegant granite countertops that elevate the culinary experience. The large master bedroom and luxurious bathroom provide a comfortable amount of space, complete with a walk-in closet for your convenience. This property caters to both functionality and security. An adjacent office room offers a dedicated space for work or study, while an adjoining concrete safe room, secured by a sturdy steel door, ensures peace of mind during unforeseen circumstances. A generous 3-car carport with enclosed storage provides ample space to shelter vehicles and equipment. Additionally, a barn with livestock pens offers the perfect haven for your four-legged friends, while a well-equipped shop building, featuring a car lift that remains, sets the stage for your mechanical endeavors. Multiple other outbuildings further enhance the versatility and utility of this remarkable property. This property offers acres of beautiful pasture, two awesome ponds, and even a few large trees. The two ponds will provide incredible views and even some fun fishing opportunities. Don't miss out on this exceptional land for sale with its well-appointed barndominium home, outstanding features, and numerous outbuildings. It is also located just 16 +/- miles from Tulsa International Airport and only 5 +/- miles from the beautiful Skiatook Lake. All showings are by appointment only. Contact Chuck Bellatti at (918) 859-2412 for more information or to schedule a private viewing.