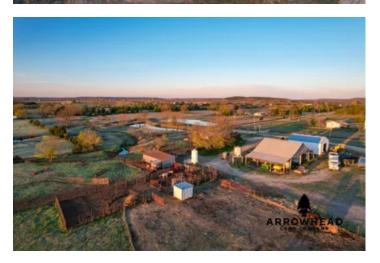

### **PROPERTY DESCRIPTION**

Introducing the beautiful Star Sperry Ranch, a 20 +/- acre property located just 20 +/- minutes north of Tulsa, Oklahoma. At its heart sits a stunning 3-bedroom, 2 1/2-bathroom barndominium home, showcasing a captivating wrap-around porch that invites you to soak in the serene surroundings. As you step inside, you'll be greeted by a spacious and well-appointed kitchen, with elegant granite countertops that elevate the culinary experience. The large master bedroom and luxurious bathroom provide a comfortable amount of space, complete with a walk-in closet for your convenience. This property caters to both functionality and security. An adjacent office room offers a dedicated space for work or study, while an adjoining concrete safe room, secured by a sturdy steel door, ensures peace of mind during unforeseen circumstances. A generous 3-car carport with enclosed storage provides ample space to shelter vehicles and equipment. Additionally, a barn with livestock pens offers the perfect haven for your four-legged friends, while a well-equipped shop building, featuring a car lift that remains, sets the stage for your mechanical endeavors. Multiple other outbuildings further enhance the versatility and utility of this remarkable property. This property offers acres of beautiful pasture, two awesome ponds, and even a few large trees. The two ponds will provide incredible views and even some fun fishing opportunities. Don't miss out on this exceptional land for sale with its well-appointed barndominium home, outstanding features, and numerous outbuildings. It is also located just 16 +/- miles from Tulsa International Airport and only 5 +/- miles from the beautiful Skiatook Lake. All showings are by appointment only. Contact Chuck Bellatti at (918) 859-2412 for more information or to schedule a private viewing.