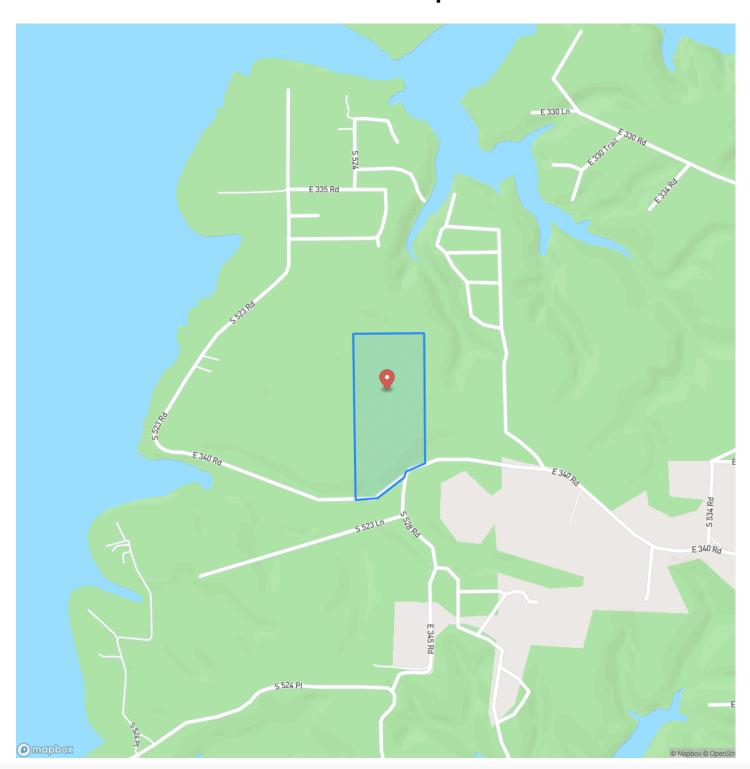

hitetails in the timber. There is a nice gravel pull-in on the southeast corner of the property providing easy access. On the northeast side of the property, there is power that cuts through the property. With it cutting through the timber, it provides you an open spot to hunt the treeline giving you clear and up close shots. Whether you're looking for a small hunting property or a remote cabin/camper getaway, this tract invites you to escape to the great outdoors and make cherished memories in this wonderful location. All showings are by appointment only. It is located just 20 +/- miles from Grove and Jay, and is 1.5 +/- hours from Tulsa. If you would like more information or would like to schedule a private viewing please contact Will Bellis at (918) 978-9311.







## **Locator Map**





## **Locator Map**





# **Satellite Map**





# Grand Lake Timber Tract A Jay, OK / Delaware County

# LISTING REPRESENTATIVE For more information contact:



Representative

Will Bellis

Mobile

(918) 978-9311

Office

(580) 319-2202

**Email** 

will.bellis@arrowheadlandcompany.com

Address

City / State / Zip Kellyville, OK 74039

| <u>NOTES</u> |  |  |  |
|--------------|--|--|--|
|              |  |  |  |
|              |  |  |  |
|              |  |  |  |
|              |  |  |  |
|              |  |  |  |
|              |  |  |  |
|              |  |  |  |
|              |  |  |  |
|              |  |  |  |
|              |  |  |  |
|              |  |  |  |
|              |  |  |  |
|              |  |  |  |
|              |  |  |  |



| <u>NOTES</u> |  |
|--------------|--