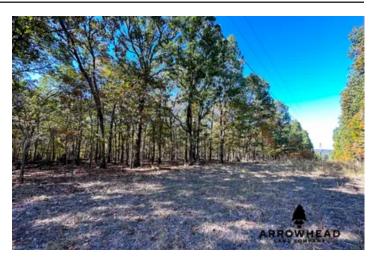

#### **PROPERTY DESCRIPTION**

PRICE REDUCED! Introducing this awesome 21.66 +/- acre timber property located in Delaware County, Oklahoma. Encompassed by hardwood timber and situated in close proximity to the stunning Grand Lake, this land offers wonderful recreational opportunities. With many changes in the topography, this property makes it great to strategically hunt whitetails in the timber. There is a nice gravel pull-in on the southeast corner of the property providing easy access. On the northeast side of the property, there is power that cuts through the property. With it cutting through the timber, it provides you an open spot to hunt the treeline giving you clear and up close shots. Whether you're looking for a small hunting property or a remote cabin/camper getaway, this tract invites you to escape to the great outdoors and make cherished memories in this wonderful location. All showings are by appointment only. It is located just 20 +/- miles from Grove and Jay, and is 1.5 +/- hours from Tulsa. If you would like more information or would like to schedule a private viewing please contact Will Bellis at (918) 978-9311.