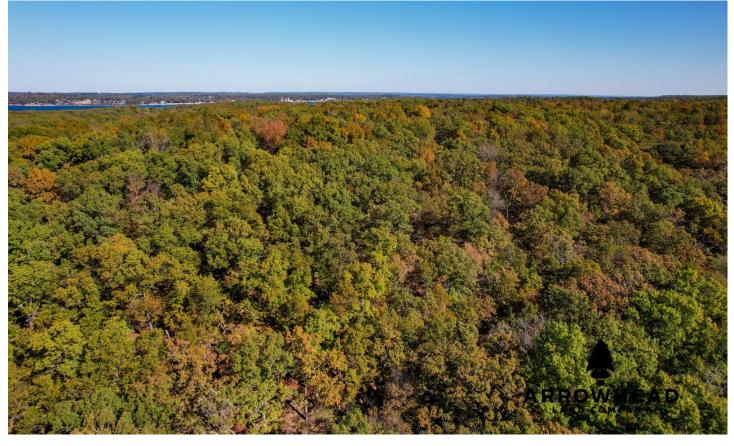

Grand Lake Timber Tract A E 340 Rd Jay, OK 74346

\$85,000 21.660± Acres Delaware County

#### **PROPERTY DESCRIPTION**

PRICE REDUCED! Introducing this awesome 21.66 +/- acre timber property located in Delaware County, Oklahoma. Encompassed by hardwood timber and situated in close proximity to the stunning Grand Lake, this land offers wonderful recreational opportunities. With many changes in the topography, this property makes it great to strategically hunt whitetails in the timber. There is a nice gravel pull-in on the southeast corner of the property providing easy access. On the northeast side of the property, there is power that cuts through the property. With it cutting through the timber, it provides you an open spot to hunt the treeline giving you clear and up close shots. Whether you're looking for a small hunting property or a remote cabin/camper getaway, this tract invites you to escape to the great outdoors and make cherished memories in this wonderful location. All showings are by appointment only. It is located just 20 +/- miles from Grove and Jay, and is 1.5 +/- hours from Tulsa. If you would like more information or would like to schedule a private viewing please contact Will Bellis at (918) 978-9311.