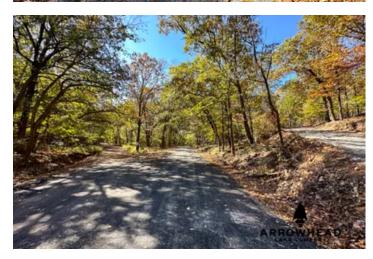

#### **PROPERTY DESCRIPTION**

PRICE REDUCED! Introducing this awesome 21.66 +/- acre timber property located in Delaware County, Oklahoma. Encompassed by hardwood timber and situated in close proximity to the stunning Grand Lake, this land offers wonderful recreational opportunities. With many changes in the topography, this property makes it great to strategically hunt whitetails in the timber. There is a nice gravel pull-in on the southeast corner of the property providing easy access. On the northeast side of the property, there is power that cuts through the property. With it cutting through the timber, it provides you an open spot to hunt the treeline giving you clear and up close shots. Whether you're looking for a small hunting property or a remote cabin/camper getaway, this tract invites you to escape to the great outdoors and make cherished memories in this wonderful location. All showings are by appointment only. It is located just 20 +/- miles from Grove and Jay, and is 1.5 +/- hours from Tulsa. If you would like more information or would like to schedule a private viewing please contact Will Bellis at (918) 978-9311.