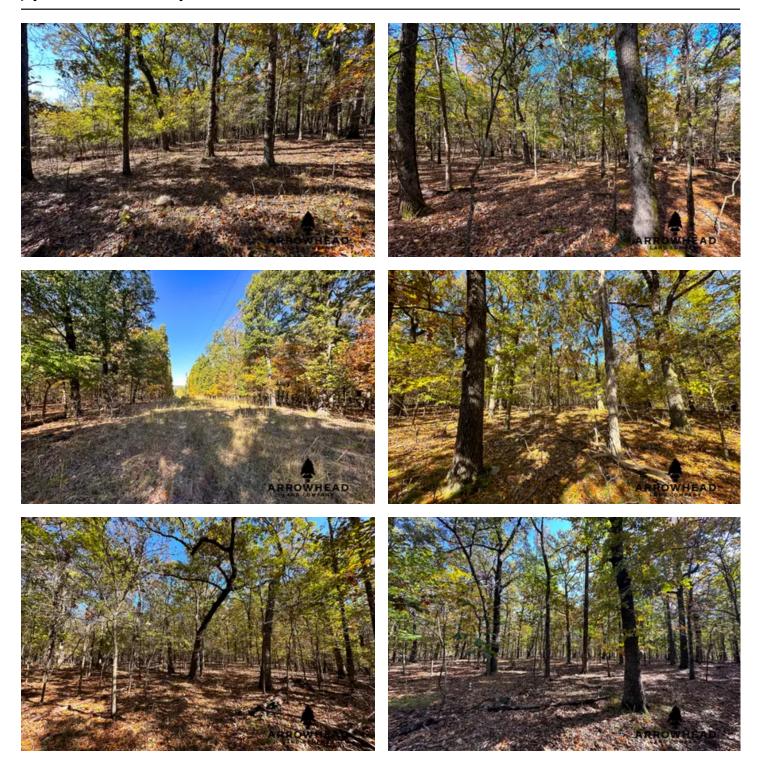

#### **PROPERTY DESCRIPTION**

PRICE REDUCED! Introducing this awesome 21.66 +/- acre timber property located in Delaware County, Oklahoma. Encompassed by hardwood timber and situated in close proximity to the stunning Grand Lake, this land offers wonderful recreational opportunities. With many changes in the topography, this property makes it great to strategically hunt whitetails in the timber. There is a nice gravel pull-in on the southeast corner of the property providing easy access. On the northeast side of the property, there is power that cuts through the property. With it cutting through the timber, it provides you an open spot to hunt the treeline giving you clear and up close shots. Whether you're looking for a small hunting property or a remote cabin/camper getaway, this tract invites you to escape to the great outdoors and make cherished memories in this wonderful location. All showings are by appointment only. It is located just 20 +/- miles from Grove and Jay, and is 1.5 +/- hours from Tulsa. If you would like more information or would like to schedule a private viewing please contact Will Bellis at (918) 978-9311.