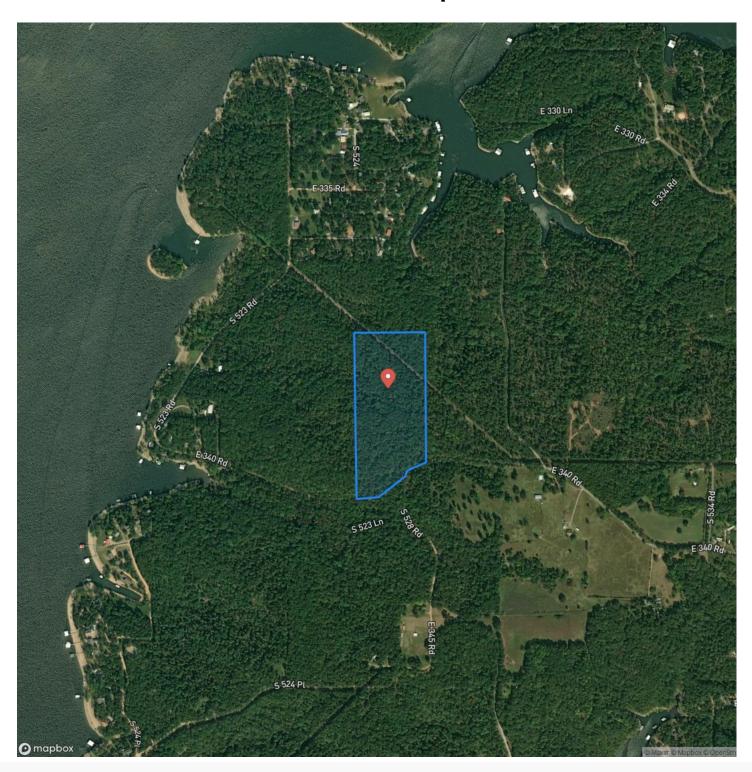

ull-in on the southeast corner of the property providing easy access. On the northeast side of the property, there is power that cuts through the property. With it cutting through the timber, it provides you an open spot to hunt the treeline giving you clear and up close shots. Whether you're looking for a small hunting property or a remote cabin/camper getaway, this tract invites you to escape to the great outdoors and make cherished memories in this wonderful location. All showings are by appointment only. It is located just 20 +/- miles from Grove and Jay, and is 1.5 +/- hours from Tulsa. If you would like more information or would like to schedule a private viewing please contact Will Bellis at (918) 978-9311.







## **Locator Map**





## **Locator Map**





# **Satellite Map**





# Grand Lake Timber Tract A Jay, OK / Delaware County

# LISTING REPRESENTATIVE For more information contact:



Representative

Will Bellis

Mobile

(918) 978-9311

Office

(580) 319-2202

**Email** 

will.bellis@arrowheadlandcompany.com

Address

City / State / Zip Kellyville, OK 74039

| <u>NOTES</u> |  |  |  |
|--------------|--|--|--|
|              |  |  |  |
|              |  |  |  |
|              |  |  |  |
|              |  |  |  |
|              |  |  |  |
|              |  |  |  |
|              |  |  |  |
|              |  |  |  |
|              |  |  |  |
|              |  |  |  |
|              |  |  |  |
|              |  |  |  |
|              |  |  |  |
|              |  |  |  |



| <u>NOTES</u> |  |
|--------------|--|
|              |  |
|              |  |
|