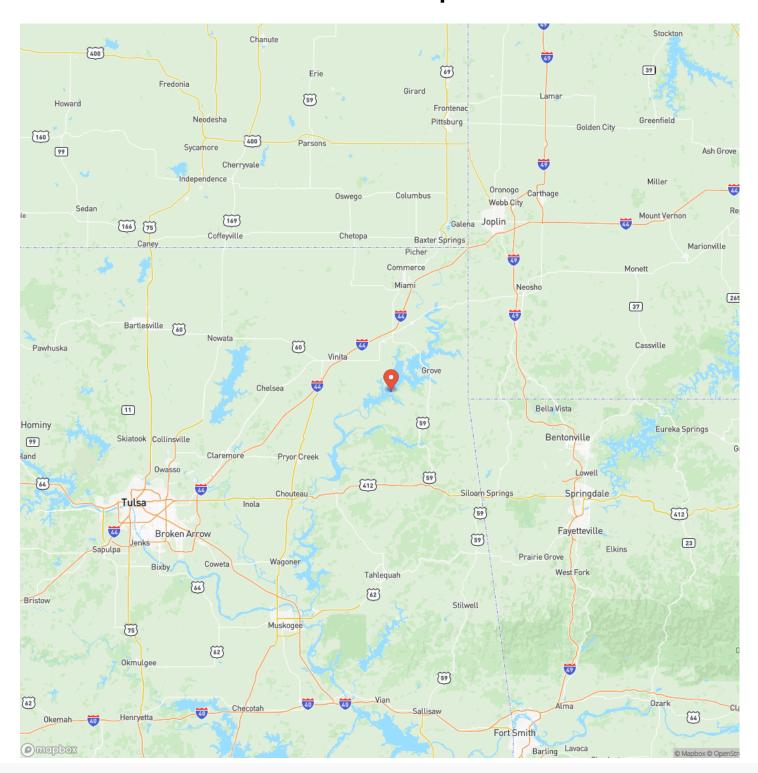

There is a nice gravel pull-in on the southeast corner of the property providing easy access. On the northeast side of the property, there is power that cuts through the property. With it cutting through the timber, it provides you an open spot to hunt the treeline giving you clear and up close shots. Whether you're looking for a small hunting property or a remote cabin/camper getaway, this tract invites you to escape to the great outdoors and make cherished memories in this wonderful location. All showings are by appointment only. It is located just 20 +/- miles from Grove and Jay, and is 1.5 +/- hours from Tulsa. If you would like more information or would like to schedule a private viewing please contact Will Bellis at (918) 978-9311.







## **Locator Map**





## **Locator Map**





# **Satellite Map**





# Grand Lake Timber Tract A Jay, OK / Delaware County

# LISTING REPRESENTATIVE For more information contact:



Representative

Will Bellis

Mobile

(918) 978-9311

Office

(580) 319-2202

**Email** 

will.bellis@arrowheadlandcompany.com

Address

City / State / Zip Kellyville, OK 74039

| <u>NOTES</u> |  |  |  |
|--------------|--|--|--|
|              |  |  |  |
|              |  |  |  |
|              |  |  |  |
|              |  |  |  |
|              |  |  |  |
|              |  |  |  |
|              |  |  |  |
|              |  |  |  |
|              |  |  |  |
|              |  |  |  |
|              |  |  |  |
|              |  |  |  |
|              |  |  |  |
|              |  |  |  |



| <u>NOTES</u> |  |
|--------------|--|
|              |  |
|