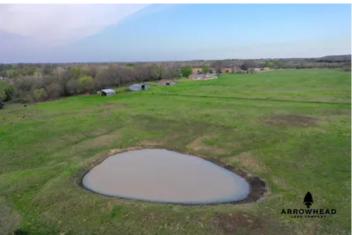

#### **PROPERTY DESCRIPTION**

PRICE REDUCED! Looking for the perfect place to build a small farm and raise a family? Look no further than this 20 acre homestead located just north of Wetumka, Oklahoma in beautiful Hughes County. As you arrive, you'll notice the white vinyl fencing along the entryway, giving a beautiful touch to the property, But that's just the beginning! With a charming 1,968 square foot farm home boasting 3 beds, 2 baths, an office and two car garage, this property is sure to impress. A beautiful hay meadow including a pond provides opportunities for cutting hay or grazing and watering your animals. Multiple barns offer an excellent place to store equipment and provide shelter for livestock. Large shade trees surrounding the home present the perfect atmosphere for you and your family to relax and enjoy the country lifestyle. Located on a paved road with frontage less than a mile from the North Canadian River, this property is the perfect combination of rural living with easy access to many amenities. Don't miss out on the chance to make this amazing property your new HOME!