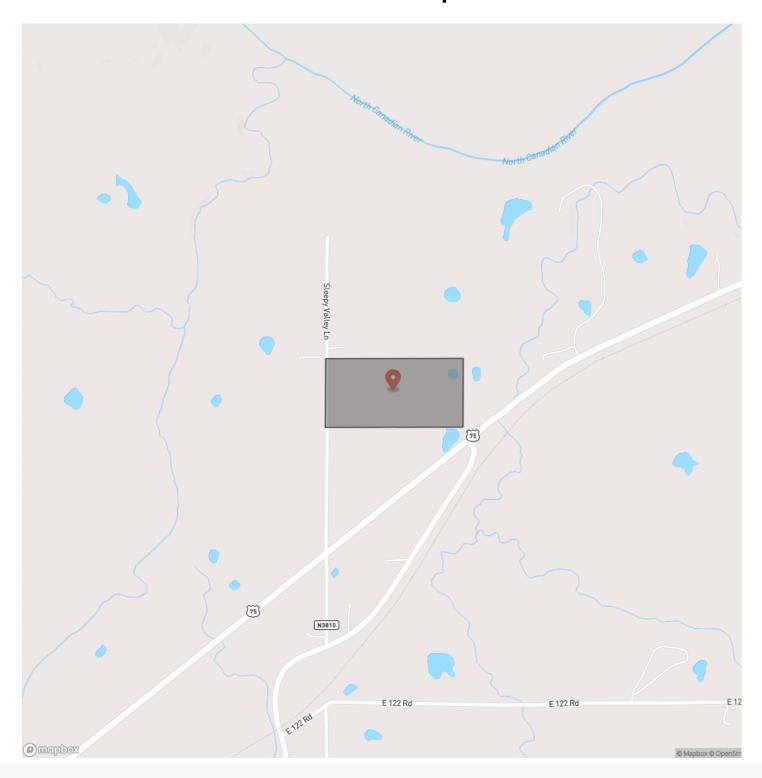

ess. A beautiful hay meadow including a pond provides opportunities for cutting hay or grazing and watering your animals. Multiple barns offer an excellent place to store equipment and provide shelter for livestock. Large shade trees surrounding the home present the perfect atmosphere for you and your family to relax and enjoy the country lifestyle. Located on a paved road with frontage less than a mile from the North Canadian River, this property is the perfect combination of rural living with easy access to many amenities. Don't miss out on the chance to make this amazing property your new HOME!

For more information or to schedule a private showing, please contact Steele Schwonke at (918) 424-6065.



## Farmhouse on Acreage Wetumka, OK / Hughes County















# **Locator Map**





# **Locator Map**





# **Satellite Map**





## Farmhouse on Acreage Wetumka, OK / Hughes County

# LISTING REPRESENTATIVE For more information contact:



### Representative

Steele Schwonke

### Mobile

(918) 424-6065

#### **Email**

steele.schwonke@arrowheadlandcompany.com

#### **Address**

### City / State / Zip

Depew, OK 74028

| NOTES |      |      |
|-------|------|------|
|       |      |      |
|       |      |      |
|       |      |      |
|       |      |      |
|       |      |      |
|       |      |      |
|       |      |      |
|       |      |      |
|       |      |      |
|       |      |      |
|       |      |      |
|       |      |      |
|       | <br> | <br> |
|       |      |      |
|       |      |      |



| <u>NOTES</u> |  |
|--------------|--|
|