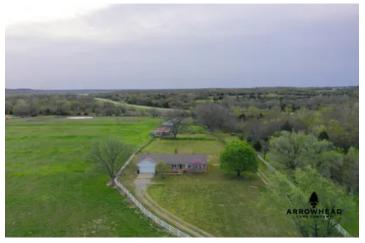

#### **PROPERTY DESCRIPTION**

PRICE REDUCED! Looking for the perfect place to build a small farm and raise a family? Look no further than this 20 acre homestead located just north of Wetumka, Oklahoma in beautiful Hughes County. As you arrive, you'll notice the white vinyl fencing along the entryway, giving a beautiful touch to the property, But that's just the beginning! With a charming 1,968 square foot farm home boasting 3 beds, 2 baths, an office and two car garage, this property is sure to impress. A beautiful hay meadow including a pond provides opportunities for cutting hay or grazing and watering your animals. Multiple barns offer an excellent place to store equipment and provide shelter for livestock. Large shade trees surrounding the home present the perfect atmosphere for you and your family to relax and enjoy the country lifestyle. Located on a paved road with frontage less than a mile from the North Canadian River, this property is the perfect combination of rural living with easy access to many amenities. Don't miss out on the chance to make this amazing property your new HOME!