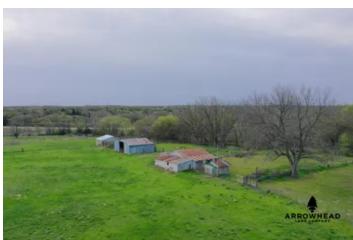

#### **PROPERTY DESCRIPTION**

PRICE REDUCED! Looking for the perfect place to build a small farm and raise a family? Look no further than this 20 acre homestead located just north of Wetumka, Oklahoma in beautiful Hughes County. As you arrive, you'll notice the white vinyl fencing along the entryway, giving a beautiful touch to the property, But that's just the beginning! With a charming 1,968 square foot farm home boasting 3 beds, 2 baths, an office and two car garage, this property is sure to impress. A beautiful hay meadow including a pond provides opportunities for cutting hay or grazing and watering your animals. Multiple barns offer an excellent place to store equipment and provide shelter for livestock. Large shade trees surrounding the home present the perfect atmosphere for you and your family to relax and enjoy the country lifestyle. Located on a paved road with frontage less than a mile from the North Canadian River, this property is the perfect combination of rural living with easy access to many amenities. Don't miss out on the chance to make this amazing property your new HOME!