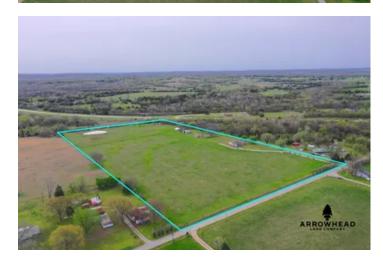

### Farmhouse on Acreage Wetumka, OK / Hughes County

#### **PROPERTY DESCRIPTION**

PRICE REDUCED! Looking for the perfect place to build a small farm and raise a family? Look no further than this 20 acre homestead located just north of Wetumka, Oklahoma in beautiful Hughes County. As you arrive, you'll notice the white vinyl fencing along the entryway, giving a beautiful touch to the property, But that's just the beginning! With a charming 1,968 square foot farm home boasting 3 beds, 2 baths, an office and two car garage, this property is sure to impress. A beautiful hay meadow including a pond provides opportunities for cutting hay or grazing and watering your animals. Multiple barns offer an excellent place to store equipment and provide shelter for livestock. Large shade trees surrounding the home present the perfect atmosphere for you and your family to relax and enjoy the country lifestyle. Located on a paved road with frontage less than a mile from the North Canadian River, this property is the perfect combination of rural living with easy access to many amenities. Don't miss out on the chance to make this amazing property your new HOME!