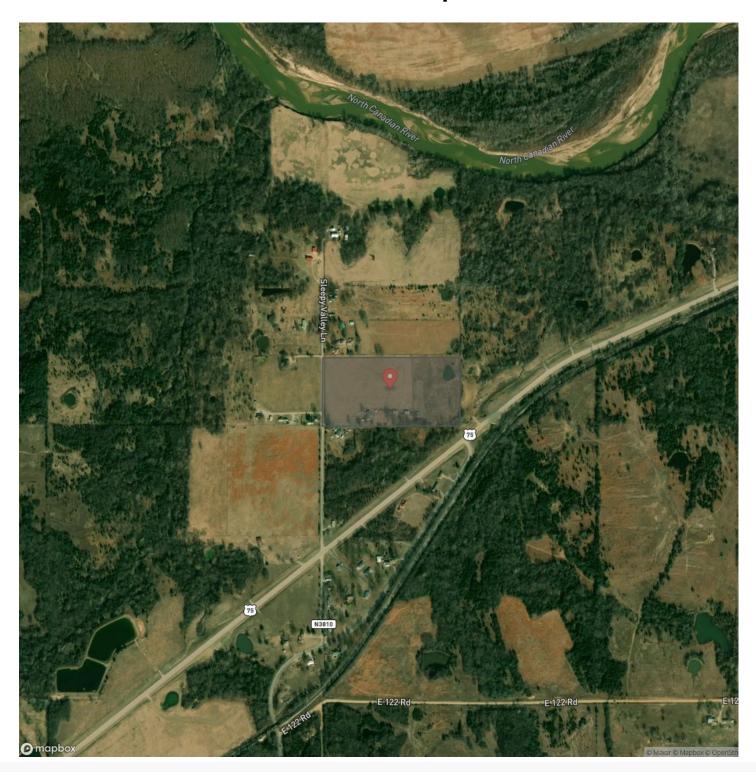

vides opportunities for cutting hay or grazing and watering your animals. Multiple barns offer an excellent place to store equipment and provide shelter for livestock. Large shade trees surrounding the home present the perfect atmosphere for you and your family to relax and enjoy the country lifestyle. Located on a paved road with frontage less than a mile from the North Canadian River, this property is the perfect combination of rural living with easy access to many amenities. Don't miss out on the chance to make this amazing property your new HOME!

For more information or to schedule a private showing, please contact Steele Schwonke at (918) 424-6065.



## Farmhouse on Acreage Wetumka, OK / Hughes County















# **Locator Map**





# **Locator Map**





# **Satellite Map**





## Farmhouse on Acreage Wetumka, OK / Hughes County

# LISTING REPRESENTATIVE For more information contact:



### Representative

Steele Schwonke

### Mobile

(918) 424-6065

#### **Email**

steele.schwonke@arrowheadlandcompany.com

#### **Address**

### City / State / Zip

Depew, OK 74028

| NOTES |      |      |
|-------|------|------|
|       |      |      |
|       |      |      |
|       |      |      |
|       |      |      |
|       |      |      |
|       |      |      |
|       |      |      |
|       |      |      |
|       |      |      |
|       |      |      |
|       |      |      |
|       |      |      |
|       | <br> | <br> |
|       |      |      |
|       |      |      |



| <u>NOTES</u> |  |
|--------------|--|
|              |  |
|              |  |
|