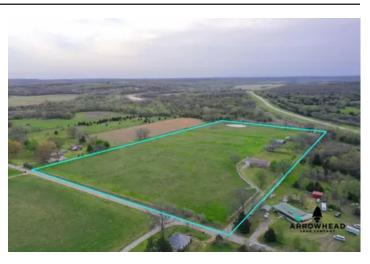

20

**Price** 

\$267,280

**Property Website** 

https://arrowheadlandcompany.com/property/farmhouse-on-acreage-hughes-oklahoma/38890/

#### **PROPERTY DESCRIPTION**

PRICE REDUCED! Looking for the perfect place to build a small farm and raise a family? Look no further than this 20 acre homestead located just north of Wetumka, Oklahoma in beautiful Hughes County. As you arrive, you'll notice the white vinyl fencing along the entryway, giving a beautiful touch to the property, But that's just the beginning! With a charming 1,968 square foot farm home boasting 3 beds, 2 baths, an office and two car garage, this property is sure to impress. A beautiful hay meadow including a pond provides opportunities for cutting hay or grazing and watering your animals. Multiple barns offer an excellent place to store equipment and provide shelter for livestock. Large shade trees surrounding the home present the perfect atmosphere for you and your family to relax and enjoy the country lifestyle. Located on a paved road with frontage less than a mile from the North Canadian River, this property is the perfect combination of rural living with easy access to many amenities. Don't miss out on the chance to make this amazing property your new HOME!