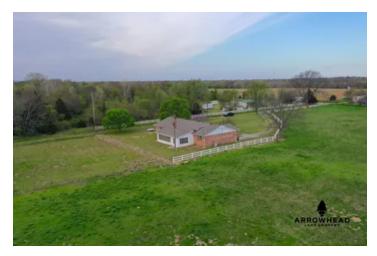

#### **PROPERTY DESCRIPTION**

PRICE REDUCED! Looking for the perfect place to build a small farm and raise a family? Look no further than this 20 acre homestead located just north of Wetumka, Oklahoma in beautiful Hughes County. As you arrive, you'll notice the white vinyl fencing along the entryway, giving a beautiful touch to the property, But that's just the beginning! With a charming 1,968 square foot farm home boasting 3 beds, 2 baths, an office and two car garage, this property is sure to impress. A beautiful hay meadow including a pond provides opportunities for cutting hay or grazing and watering your animals. Multiple barns offer an excellent place to store equipment and provide shelter for livestock. Large shade trees surrounding the home present the perfect atmosphere for you and your family to relax and enjoy the country lifestyle. Located on a paved road with frontage less than a mile from the North Canadian River, this property is the perfect combination of rural living with easy access to many amenities. Don't miss out on the chance to make this amazing property your new HOME!