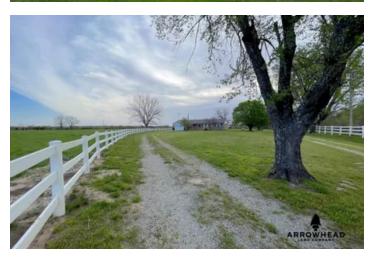

#### **PROPERTY DESCRIPTION**

PRICE REDUCED! Looking for the perfect place to build a small farm and raise a family? Look no further than this 20 acre homestead located just north of Wetumka, Oklahoma in beautiful Hughes County. As you arrive, you'll notice the white vinyl fencing along the entryway, giving a beautiful touch to the property, But that's just the beginning! With a charming 1,968 square foot farm home boasting 3 beds, 2 baths, an office and two car garage, this property is sure to impress. A beautiful hay meadow including a pond provides opportunities for cutting hay or grazing and watering your animals. Multiple barns offer an excellent place to store equipment and provide shelter for livestock. Large shade trees surrounding the home present the perfect atmosphere for you and your family to relax and enjoy the country lifestyle. Located on a paved road with frontage less than a mile from the North Canadian River, this property is the perfect combination of rural living with easy access to many amenities. Don't miss out on the chance to make this amazing property your new HOME!