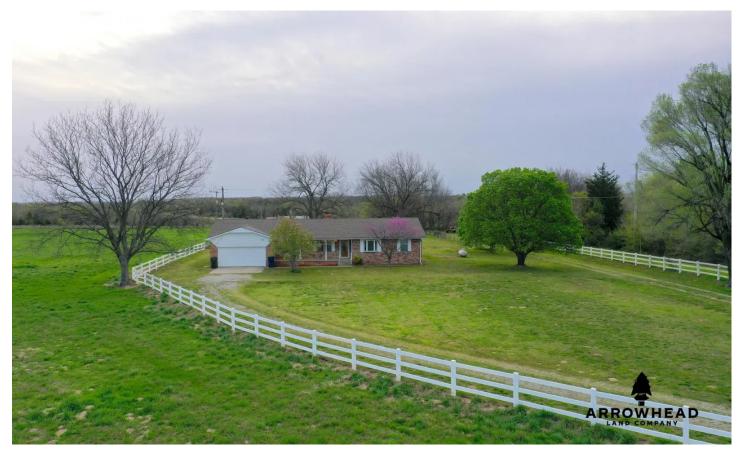

#### **PROPERTY DESCRIPTION**

PRICE REDUCED! Looking for the perfect place to build a small farm and raise a family? Look no further than this 20 acre homestead located just north of Wetumka, Oklahoma in beautiful Hughes County. As you arrive, you'll notice the white vinyl fencing along the entryway, giving a beautiful touch to the property, But that's just the beginning! With a charming 1,968 square foot farm home boasting 3 beds, 2 baths, an office and two car garage, this property is sure to impress. A beautiful hay meadow including a pond provides opportunities for cutting hay or grazing and watering your animals. Multiple barns offer an excellent place to store equipment and provide shelter for livestock. Large shade trees surrounding the home present the perfect atmosphere for you and your family to relax and enjoy the country lifestyle. Located on a paved road with frontage less than a mile from the North Canadian River, this property is the perfect combination of rural living with easy access to many amenities. Don't miss out on the chance to make this amazing property your new HOME!