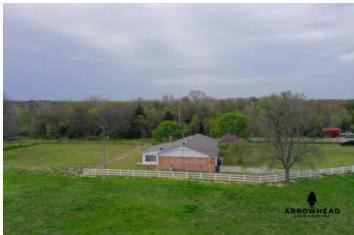

#### **PROPERTY DESCRIPTION**

PRICE REDUCED! Looking for the perfect place to build a small farm and raise a family? Look no further than this 20 acre homestead located just north of Wetumka, Oklahoma in beautiful Hughes County. As you arrive, you'll notice the white vinyl fencing along the entryway, giving a beautiful touch to the property, But that's just the beginning! With a charming 1,968 square foot farm home boasting 3 beds, 2 baths, an office and two car garage, this property is sure to impress. A beautiful hay meadow including a pond provides opportunities for cutting hay or grazing and watering your animals. Multiple barns offer an excellent place to store equipment and provide shelter for livestock. Large shade trees surrounding the home present the perfect atmosphere for you and your family to relax and enjoy the country lifestyle. Located on a paved road with frontage less than a mile from the North Canadian River, this property is the perfect combination of rural living with easy access to many amenities. Don't miss out on the chance to make this amazing property your new HOME!