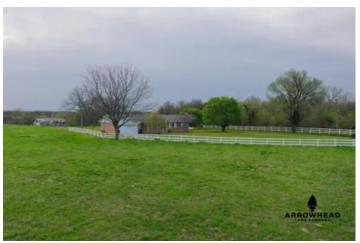

#### **PROPERTY DESCRIPTION**

PRICE REDUCED! Looking for the perfect place to build a small farm and raise a family? Look no further than this 20 acre homestead located just north of Wetumka, Oklahoma in beautiful Hughes County. As you arrive, you'll notice the white vinyl fencing along the entryway, giving a beautiful touch to the property, But that's just the beginning! With a charming 1,968 square foot farm home boasting 3 beds, 2 baths, an office and two car garage, this property is sure to impress. A beautiful hay meadow including a pond provides opportunities for cutting hay or grazing and watering your animals. Multiple barns offer an excellent place to store equipment and provide shelter for livestock. Large shade trees surrounding the home present the perfect atmosphere for you and your family to relax and enjoy the country lifestyle. Located on a paved road with frontage less than a mile from the North Canadian River, this property is the perfect combination of rural living with easy access to many amenities. Don't miss out on the chance to make this amazing property your new HOME!