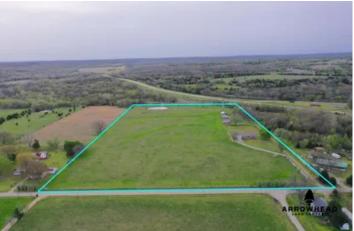

### Farmhouse on Acreage Wetumka, OK / Hughes County

#### **PROPERTY DESCRIPTION**

PRICE REDUCED! Looking for the perfect place to build a small farm and raise a family? Look no further than this 20 acre homestead located just north of Wetumka, Oklahoma in beautiful Hughes County. As you arrive, you'll notice the white vinyl fencing along the entryway, giving a beautiful touch to the property, But that's just the beginning! With a charming 1,968 square foot farm home boasting 3 beds, 2 baths, an office and two car garage, this property is sure to impress. A beautiful hay meadow including a pond provides opportunities for cutting hay or grazing and watering your animals. Multiple barns offer an excellent place to store equipment and provide shelter for livestock. Large shade trees surrounding the home present the perfect atmosphere for you and your family to relax and enjoy the country lifestyle. Located on a paved road with frontage less than a mile from the North Canadian River, this property is the perfect combination of rural living with easy access to many amenities. Don't miss out on the chance to make this amazing property your new HOME!