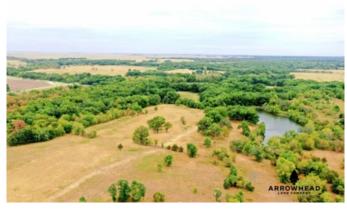

Snow Creek Farm E0040 Rd South Coffeyville, OK 74072 \$480,000 160± Acres Nowata County









## **MORE INFO ONLINE:**

# Snow Creek Farm South Coffeyville, OK / Nowata County

## **SUMMARY**

#### Address

E0040 Rd

### City, State Zip

South Coffeyville, OK 74072

#### County

**Nowata County** 

#### **Type**

Farms, Hunting Land, Recreational Land, Undeveloped Land

#### Latitude / Longitude

36.961128 / -95.574092

#### Acreage

160

#### **Price**

\$480,000

#### **Property Website**

https://arrowheadlandcompany.com/property/sn ow-creek-farm-nowata-oklahoma/32210/









## **PROPERTY DESCRIPTION**

Whether you are looking for a phenomenal recreational property, cattle ranch, or potential residence this beautiful Nowata County farm could be the one for you. Located just minutes south of South Coffeyville this special property is easily accessed by a gravel road on t