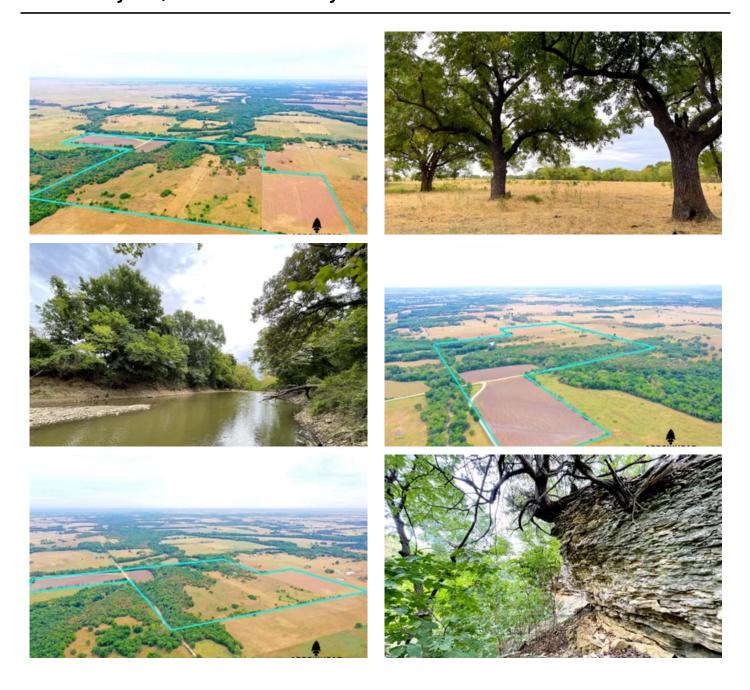

## **PROPERTY DESCRIPTION**

Whether you are looking for a phenomenal recreational property, cattle ranch, or potential residence this beautiful Nowata County farm could be the one for you. Located just minutes south of South Coffeyville this special property is easily accessed by a gravel road on the south and east sides. As you come through the south gate you are greeted by massive pecan trees that tower over the lush native grasses. A nice pasture road brings you to a beautiful pond up the hill that will provide livestock with a constant water source and offer fun fishing opportunities. The pastures throughout the farm will support a sizable herd of cattle and the cross fencing separates a 20 +/- acre hay meadow. This hay meadow along with 25+/- acres of tillable ground will offer a possible return on your investment. The large Snow Creek flows through the southeast end of the farm, with large hardwood timber lining its banks it provides incredible habitat for wildlife. If hunting is something that you are interested in, this wooded draw could offer great opportunities when fall rolls around. With many agriculture fields nearby, sustainable water sources, and plenty of cover this farm has everything you need to produce some nice bucks. Electricity and rural water are available near the southwest side of the farm and gives you the option to build your dream home overlooking a beautiful pond or a small hunting cabin for a weekend getaway. This do it all farm is one that you are not going to want to miss out on. All showings are by appointment only. If you would like to schedule a private viewing please contact Chuck Bellatti at (918) 859-2412.

## **Aerial Maps**