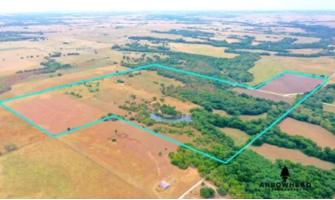

# Snow Creek Farm South Coffeyville, OK / Nowata County

## **PROPERTY DESCRIPTION**

Whether you are looking for a phenomenal recreational property, cattle ranch, or potential residence this beautiful Nowata County farm could be the one for you. Located just minutes south of South Coffeyville this special property is easily accessed by a gravel road on the south and east sides. As you come through the south gate you are greeted by massive pecan trees that tower over the lush native grasses. A nice pasture road brings you to a beautiful pond up the hill that will provide livestock with a constant water source and offer fun fishing opportunities. The pastures throughout the farm will support a sizable herd of cattle and the cross fencing separates a 20 +/- acre hay meadow. This hay meadow along with 25+/- acres of tillable ground will offer a possible return on your investment. The large Snow Creek flows through the southeast end of the farm, with large hardwood timber lining its banks it provides incredible habitat for wildlife. If hunting is something that you are interested in, this wooded draw could offer great opportunities when fall rolls around. With many agriculture fields nearby, sustainable water sources, and plenty of cover this farm has everything you need to produce some nice bucks. Electricity and rural water are available near the southwest side of the farm and gives you the option to build your dream home overlooking a beautiful pond or a small hunting cabin for a weekend getaway. This do it all farm is one that you are not going to want to miss out on. All showings are by appointment only. If you would like to schedule a private viewing please contact Chuck Bellatti at (918) 859-2412.

## **Aerial Maps**