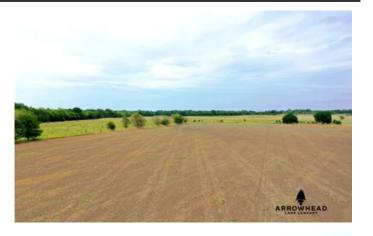

## **PROPERTY DESCRIPTION**

Whether you are looking for a phenomenal recreational property, cattle ranch, or potential residence this beautiful Nowata County farm could be the one for you. Located just minutes south of South Coffeyville this special property is easily accessed by a gravel road on the south and east sides. As you come through the south gate you are greeted by massive pecan trees that tower over the lush native grasses. A nice pasture road brings you to a beautiful pond up the hill that will provide livestock with a constant water source and offer fun fishing opportunities. The pastures throughout the farm will support a sizable herd of cattle and the cross fencing separates a 20 +/- acre hay meadow. This hay meadow along with 25+/- acres of tillable ground will offer a possible return on your investment. The large Snow Creek flows through the southeast end of the farm, with large hardwood timber lining its banks it provides incredible habitat for wildlife. If hunting is something that you are interested in, this wooded draw could offer great opportunities when fall rolls around. With many agriculture fields nearby, sustainable water sources, and plenty of cover this farm has everything you need to produce some nice bucks. Electricity and rural water are available near the southwest side of the farm and gives you the option to build your dream home overlooking a beautiful pond or a small hunting cabin for a weekend getaway. This do it all farm is one that you are not going to want to miss out on. All showings are by appointment only. If you would like to schedule a private viewing please contact Chuck Bellatti at (918) 859-2412.