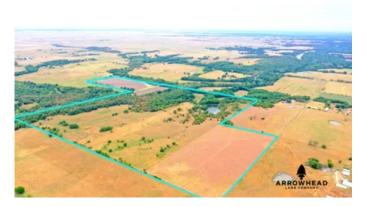

Snow Creek Farm E0040 Rd South Coffeyville, OK 74072 \$480,000 160± Acres Nowata County









## **MORE INFO ONLINE:**

# Snow Creek Farm South Coffeyville, OK / Nowata County

## **SUMMARY**

#### Address

E0040 Rd

### City, State Zip

South Coffeyville, OK 74072

#### County

**Nowata County** 

#### **Type**

Farms, Hunting Land, Recreational Land, Undeveloped Land

#### Latitude / Longitude

36.961128 / -95.574092

#### Acreage

160

#### **Price**

\$480,000

#### **Property Website**

https://arrowheadlandcompany.com/property/sn ow-creek-farm-nowata-oklahoma/32210/









## **PROPERTY DESCRIPTION**

Whether you are looking for a phenomenal recreational property, cattle ranch, or potential residence this beautiful Nowata County farm could be the one for you. Located just minutes south of South Coffeyville this special property is easily accessed by a gravel road on the