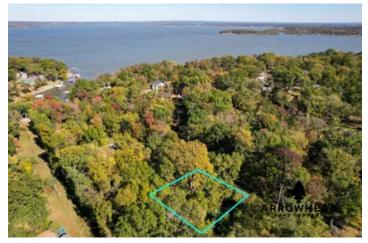

Monkey Island Vacant Lot at Grand Lake Missouri Drive Afton, OK 74331 \$19,000 0.160± Acres Delaware County









### **SUMMARY**

### **Address**

Missouri Drive

### City, State Zip

Afton, OK 74331

### County

**Delaware County** 

#### Type

Recreational Land, Residential Property, Lakefront, Lot

### Latitude / Longitude

36.5936 / -94.8641

### Acreage

0.160

### Price

\$19,000

### **Property Website**

https://arrowheadlandcompany.com/property/monkey-island-vacant-lot-at-grand-lake-delaware-oklahoma/47672/









### **PROPERTY DESCRIPTION**

Welcome to the ultimate opportunity to build your lake home, located in the community of Port Duncan on Monkey Island. This property has an excellent location with great amenities within a short distance, including Marina and Boat Ramp, the Battlefield Par 3 Golf Course, and more! The lot features mature trees and many deer are often seen in th