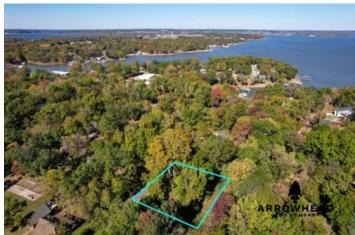

Monkey Island Vacant Lot at Grand Lake Missouri Drive Afton, OK 74331 \$19,000 0.160± Acres Delaware County









### **SUMMARY**

### **Address**

Missouri Drive

### City, State Zip

Afton, OK 74331

### County

**Delaware County** 

#### Type

Recreational Land, Residential Property, Lakefront, Lot

### Latitude / Longitude

36.5936 / -94.8641

### Acreage

0.160

### Price

\$19,000

### **Property Website**

https://arrowheadlandcompany.com/property/monkey-island-vacant-lot-at-grand-lake-delaware-oklahoma/47672/









### **PROPERTY DESCRIPTION**

Welcome to the ultimate opportunity to build your lake home, located in the community of Port Duncan on Monkey Island. This property has an excellent location with great amenities within a short distance, including Marina and Boat Ramp, the Battlefield Par 3 Golf Course, and more! The lot features mature trees and many deer are often seen in this