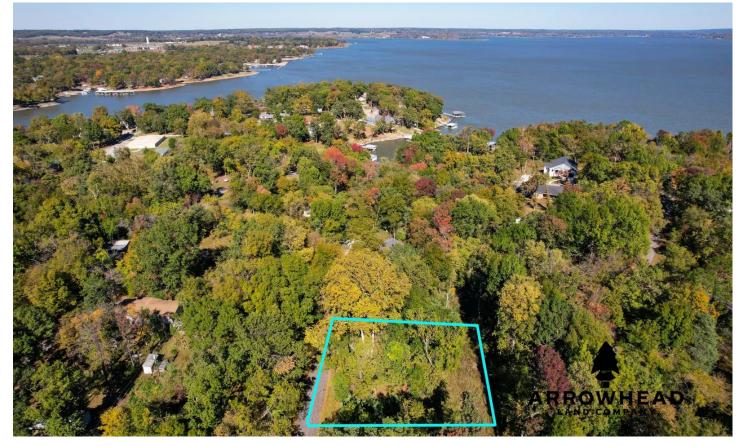

### **PROPERTY DESCRIPTION**

Welcome to the ultimate opportunity to build your lake home, located in the community of Port Duncan on Monkey Island. This property has an excellent location with great amenities within a short distance, including Marina and Boat Ramp, the Battlefield Par 3 Golf Course, and more! The lot features mature trees and many deer are often seen in this quiet location at the lake. Stay for the weekend or stay year round, this area of Grand Lake has opportunities for all lake enthusiasts. All showings are by appointment only. If you would like more information or would like to schedule a private viewing please contact Erica Brent at (918) 863-0355.

## **Locator Map**