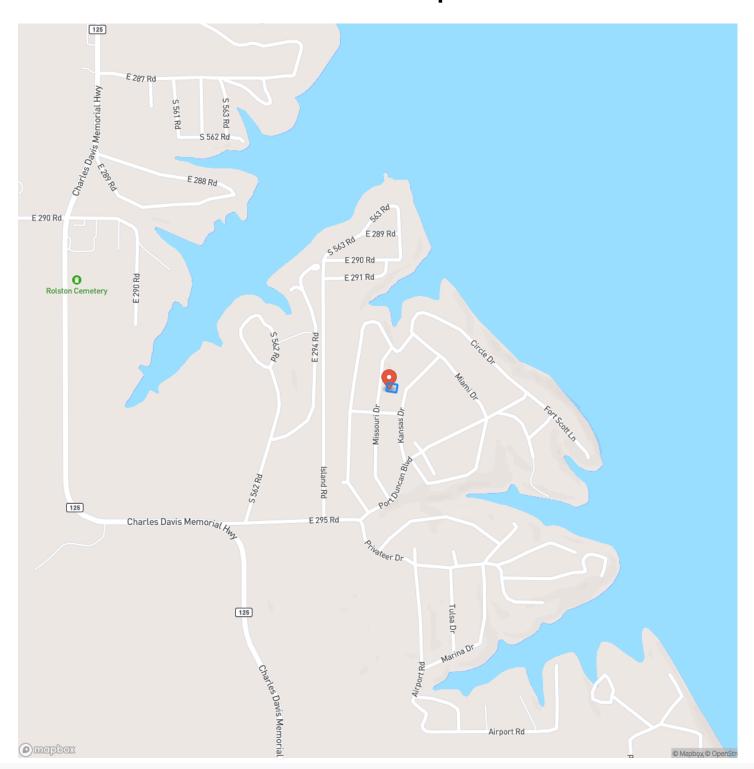

company.com/property/monkey-island-vacant-lot-at-grand-lake-delaware-oklahoma/47672/









### **PROPERTY DESCRIPTION**

Welcome to the ultimate opportunity to build your lake home, located in the community of Port Duncan on Monkey Island. This property has an excellent location with great amenities within a short distance, including Marina and Boat Ramp, the Battlefield Par 3 Golf Course, and more! The lot features mature trees and many deer are often seen in this quiet location at the lake. Stay for the weekend or stay year round, this area of Grand Lake has opportunities for all lake enthusiasts. All showings are by appointment only. If you would like more information or would like to schedule a private viewing please contact Erica Brent at (918) 863-0355.







## **Locator Map**





## **Locator Map**





## **Satellite Map**





## LISTING REPRESENTATIVE For more information contact:



### Representative

Erica Brent

### Mobile

(918) 863-0355

#### **Email**

erica.brent@arrowheadlandcompany.com

### **Address**

### City / State / Zip

Nowata, OK 74048

| <u>NOTES</u> |      |      |  |
|--------------|------|------|--|
|              |      |      |  |
|              |      |      |  |
|              |      |      |  |
|              | <br> | <br> |  |
|              |      |      |  |
|              |      |      |  |
|              |      |      |  |
|              |      |      |  |
|              |      |      |  |
|              |      |      |  |
|              |      |      |  |
|              |      |      |  |
|              |      |      |  |
|