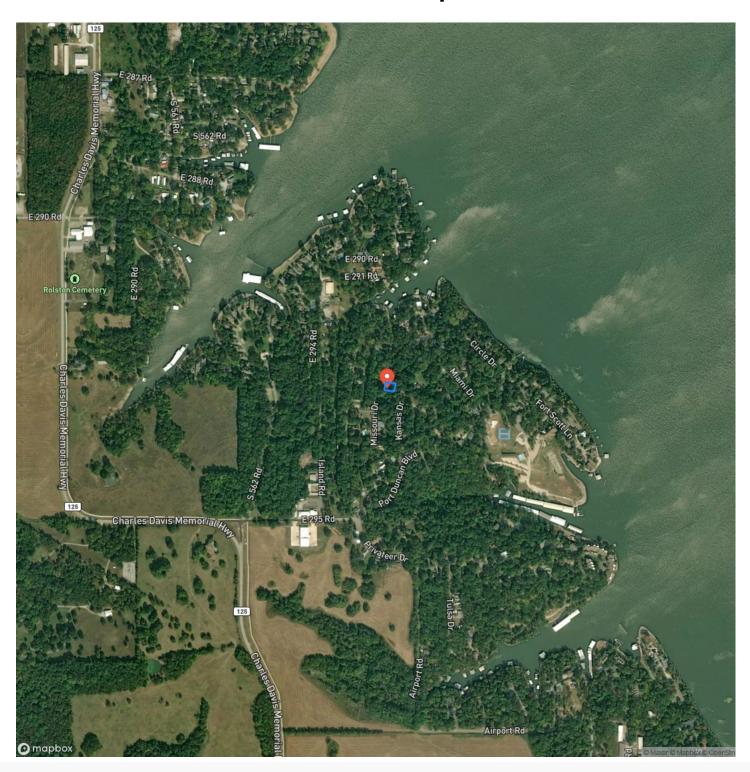

rand-lake-delaware-oklahoma/47672/









### **PROPERTY DESCRIPTION**

Welcome to the ultimate opportunity to build your lake home, located in the community of Port Duncan on Monkey Island. This property has an excellent location with great amenities within a short distance, including Marina and Boat Ramp, the Battlefield Par 3 Golf Course, and more! The lot features mature trees and many deer are often seen in this quiet location at the lake. Stay for the weekend or stay year round, this area of Grand Lake has opportunities for all lake enthusiasts. All showings are by appointment only. If you would like more information or would like to schedule a private viewing please contact Erica Brent at (918) 863-0355.







## **Locator Map**





## **Locator Map**





## **Satellite Map**





## LISTING REPRESENTATIVE For more information contact:



### Representative

Erica Brent

### Mobile

(918) 863-0355

#### **Email**

erica.brent@arrowheadlandcompany.com

### **Address**

### City / State / Zip

Nowata, OK 74048

| <u>NOTES</u> |      |      |  |
|--------------|------|------|--|
|              |      |      |  |
|              |      |      |  |
|              |      |      |  |
|              | <br> | <br> |  |
|              |      |      |  |
|              |      |      |  |
|              |      |      |  |
|              |      |      |  |
|              |      |      |  |
|              |      |      |  |
|              |      |      |  |
|              |      |      |  |
|              |      |      |  |
|              |      |      |  |
|              |