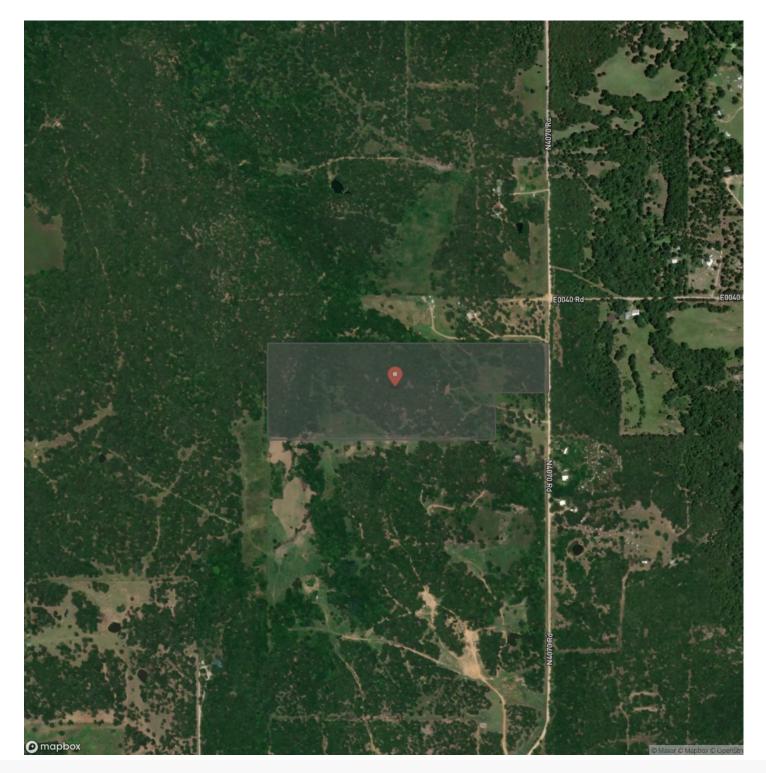

The open area on the southwest side of the property presents a prime opportunity for a food plot, adding to the overall attractiveness of the property for hunting. Located just 3 +/- miles from the Kansas border, this property is easily accessible from both Kansas and Oklahoma. With its stunning natural setting and abundant wildlife, this property offers an unbelievable amount of opportuni for hunters looking for a prime location to pursue their passion. Don't miss out on this beautiful farm with great hunting potential. All showings are by appointment only. For more information or to schedule a private viewing please contact Chuck Bellatti at (<u>918) 859-2412</u>







# **Locator Map**



## **MORE INFO ONLINE:**



www.arrowheadlandcompany.com

**Locator Map** 





# Satellite Map





#### LISTING REPRESENTATIVE For more information contact:



**Representative** Chuck Bellatti

**Mobile** (918) 859-2412

**Email** chuck.bellatti@arrowheadlandcompany.com

Address

**City / State / Zip** Ramona, OK 74061

#### <u>NOTES</u>



| NOTES |  |  |
|-------|--|--|
|       |  |  |
|       |  |  |
|       |  |  |
|       |  |  |
|       |  |  |
|       |  |  |
|       |  |  |
|       |  |  |
|       |  |  |
|       |  |  |
|       |  |  |
|       |  |  |
|       |  |  |
|       |  |  |
|       |  |  |
|       |  |  |
|       |  |  |
|       |  |  |
|       |  |  |
|       |  |  |
|       |  |  |
|       |  |  |
|       |  |  |
|       |  |  |
|       |  |  |
|       |  |  |
|       |  |  |
|       |  |  |
|       |  |  |
|       |  |  |
|       |  |  |
|       |  |  |
|