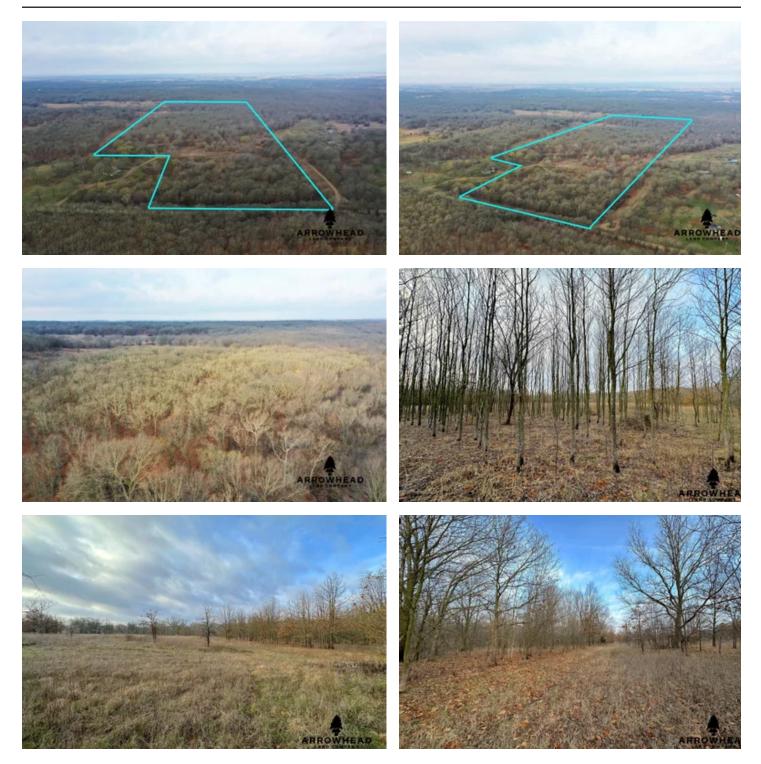

#### **PROPERTY DESCRIPTION**

Take a look at an amazing hunting property on this stunning 50 +/- acre timber ground located in Nowata County, Oklahoma. The proper is surrounded by towering hardwood timber, providing a serene natural setting for any outdoors enthusiast. The area is known for its abundant wildlife, making it an ideal location for hunting deer and turkey. The property features a nice creek, providing a natural water source for the local wildlife and a great travel corridor for the deer. Additionally, the property is home to an abundance of acorns, a favor food source for the deer. Trails and rubs throughout the property indicate the frequent presence of deer in the area, providing ample opportunities for successful hunting. This hunting property also features a well-maintained trail system, allowing easy access to all areas the property. The open area on the southwest side of the property presents a prime opportunity for a food plot, adding to the overall attractiveness of the property for hunting. Located just 3 +/- miles from the Kansas border, this property is easily accessible from both Kansas and Oklahoma. With its stunning natural setting and abundant wildlife, this property offers an unbelievable amount of opportuni for hunters looking for a prime location to pursue their passion. Don't miss out on this beautiful farm with great hunting potential. All showings are by appointment only. For more information or to schedule a private viewing please contact Chuck Bellatti at (<u>918) 859-2412</u>