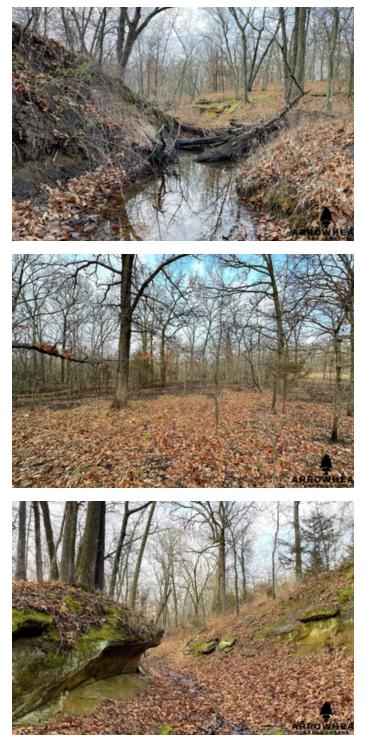

#### **PROPERTY DESCRIPTION**

Take a look at an amazing hunting property on this stunning 50 +/- acre timber ground located in Nowata County, Oklahoma. The proper is surrounded by towering hardwood timber, providing a serene natural setting for any outdoors enthusiast. The area is known for its abundant wildlife, making it an ideal location for hunting deer and turkey. The property features a nice creek, providing a natural water source for the local wildlife and a great travel corridor for the deer. Additionally, the property is home to an abundance of acorns, a favor food source for the deer. Trails and rubs throughout the property indicate the frequent presence of deer in the area, providing ample opportunities for successful hunting. This hunting property also features a well-maintained trail system, allowing easy access to all areas the property. The open area on the southwest side of the property presents a prime opportunity for a food plot, adding to the overall attractiveness of the property for hunting. Located just 3 +/- miles from the Kansas border, this property is easily accessible from both Kansas and Oklahoma. With its stunning natural setting and abundant wildlife, this property offers an unbelievable amount of opportuni for hunters looking for a prime location to pursue their passion. Don't miss out on this beautiful farm with great hunting potential. All showings are by appointment only. For more information or to schedule a private viewing please contact Chuck Bellatti at (<u>918) 859-2412</u>