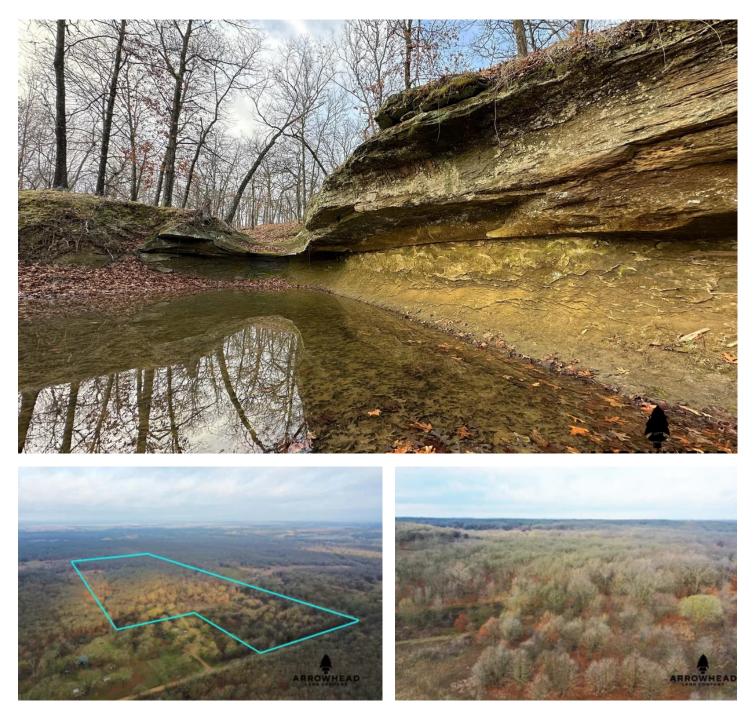

#### **PROPERTY DESCRIPTION**

Take a look at an amazing hunting property on this stunning 50 +/- acre timber ground located in Nowata County, Oklahoma. The proper is surrounded by towering hardwood timber, providing a serene natural setting for any outdoors enthusiast. The area is known for its abundant wildlife, making it an ideal location for hunting deer and turkey. The property features a nice creek, providing a natural water source for the local wildlife and a great travel corridor for the deer. Additionally, the property is home to an abundance of acorns, a favor food source for the deer. Trails and rubs throughout the property indicate the frequent presence of deer in the area, providing ample opportunities for successful hunting. This hunting property also features a well-maintained trail system, allowing easy access to all areas the property. The open area on the southwest side of the property presents a prime opportunity for a food plot, adding to the overall attractiveness of the property for hunting. Located just 3 +/- miles from the Kansas border, this property is easily accessible from both Kansas and Oklahoma. With its stunning natural setting and abundant wildlife, this property offers an unbelievable amount of opportuni for hunters looking for a prime location to pursue their passion. Don't miss out on this beautiful farm with great hunting potential. All showings are by appointment only. For more information or to schedule a private viewing please contact Chuck Bellatti at (<u>918) 859-2412</u>