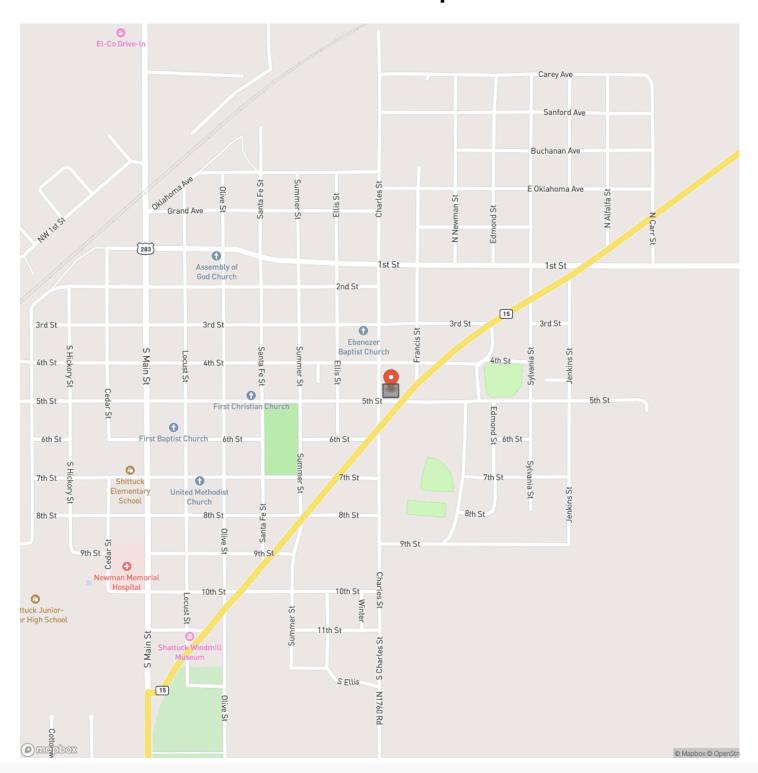

## **Locator Map**

Maps are provided for illustration purposes only, the accuracy is not warranted. Parcels on interactive maps are not adjusted to match aerial backgrounds. This information is for reference purposes only and is not a legal document. Data maps contain errors. The seller and seller's agent are making known to all potential buyers that there may be variations between the location of the existing fence lines and the legal description of the deeded property. Seller and seller's agent make no warranties with regard to the location of the fence lines in relationship to the deeded property lines, nor does the Seller make any warranties or representations with regard to the specific acreage contained within the fenced property lines. Seller is selling the property in an "as is" condition, which includes the location of the fences as they exist. Boundaries shown on the accompanying maps are approximate, based on county parcel data. The maps are not to scale. The accuracy of the maps is not guaranteed. Prospective buyers are encouraged to verify fence lines, deeded property lines and acreages using a licensed surveyor at their own expense.