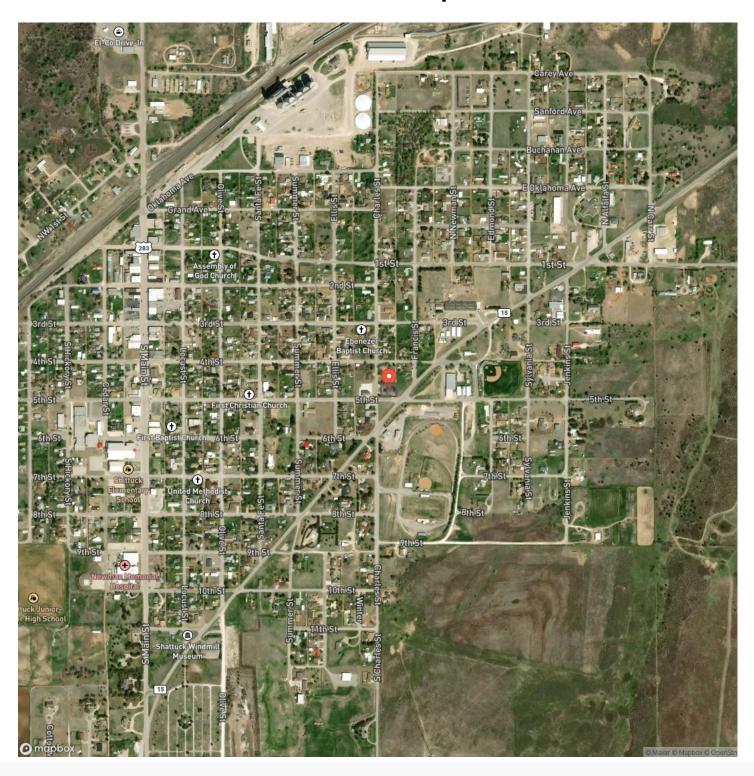

## **Satellite Map**

Maps are provided for illustration purposes only, the accuracy is not warranted. Parcels on interactive maps are not adjusted to match aerial backgrounds. This information is for reference purposes only and is not a legal document. Data maps contain errors. The seller and seller's agent are making known to all potential buyers that there may be variations between the location of the existing fence lines and the legal description of the deeded property. Seller and seller's agent make no warranties with regard to the location of the fence lines in relationship to the deeded property lines, nor does the Seller make any warranties or representations with regard to the specific acreage contained within the fenced property lines. Seller is selling the property in an "as is" condition, which includes the location of the fences as they exist. Boundaries shown on the accompanying maps are approximate, based on county parcel data. The maps are not to scale. The accuracy of the maps is not guaranteed. Prospective buyers are encouraged to verify fence lines, deeded property lines and acreages using a licensed surveyor at their own expense.