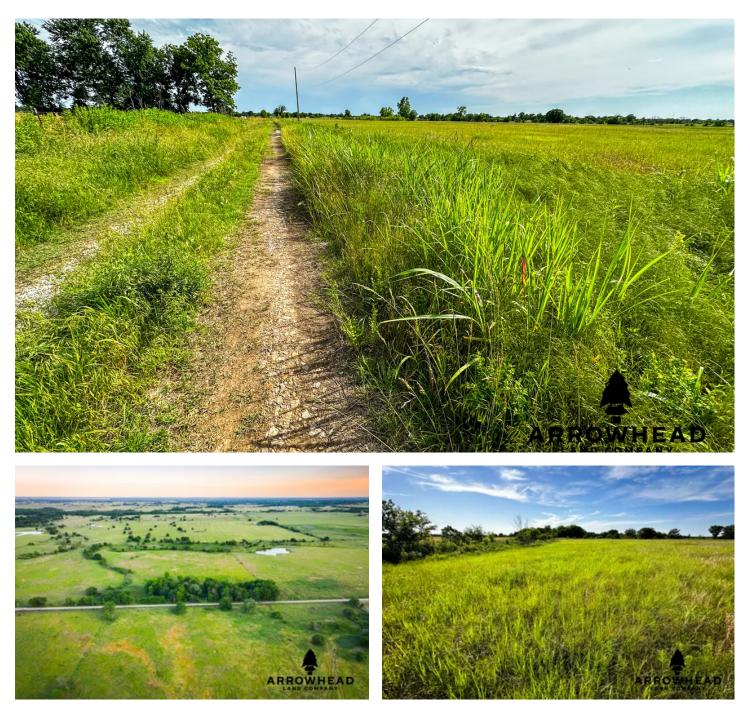

#### **PROPERTY DESCRIPTION**

If you are in the market for an excellent opportunity to add to any operation, graze cattle, or build your future dream home, then look no further. See what this +/- 80 acre Quail Meadows Ranch in Nowata County, Oklahoma, has to offer. This property features class 3 soil and improved grasses. There is a water tap in place and electric service along E0190 Rd. This fertile ground is currently being used for hay production and is bordered with some barbed wire fencing. There are two main draws that run north and south, thick with scrub brush and several mature cottonwood trees. Both hold water when it rains and provide exceptional habitat for whitetails. Along the southern fence line, you will find a beautiful mixture of wildflowers and native grasses stretching towards a large stock pond, excellent for fishing or hunting dove. The area below the pond is a major deer bedding area protected by cedar trees and dense floor cover. This parcel provides easy access and is situated just off a paved county road. Listen to the song of the bobwhite from this gorgeous Quail Meadows Ranch, conveniently located 19 +/- miles from the Kansas border and less than a mile from Highway 169 just north of Nowata. Thinking of flying in? You're just 45 +/- minutes from Tulsa International Airport. All showings are by appointment only. If you have any questions or are interested in a private showing, please contact Erica Brent at (<u>918) 863-0355</u>.