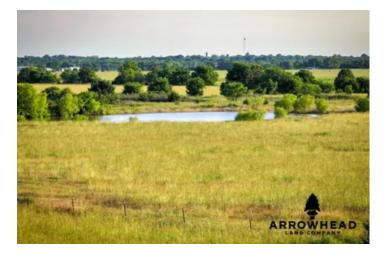

#### **PROPERTY DESCRIPTION**

If you are in the market for an excellent opportunity to add to any operation, graze cattle, or build your future dream home, then look no further. See what this +/- 80 acre Quail Meadows Ranch in Nowata County, Oklahoma, has to offer. This property features class 3 soil and improved grasses. There is a water tap in place and electric service along E0190 Rd. This fertile ground is currently being used for hay production and is bordered with some barbed wire fencing. There are two main draws that run north and south, thick with scrub brush and several mature cottonwood trees. Both hold water when it rains and provide exceptional habitat for whitetails. Along the southern fence line, you will find a beautiful mixture of wildflowers and native grasses stretching towards a large stock pond, excellent for fishing or hunting dove. The area below the pond is a major deer bedding area protected by cedar trees and dense floor cover. This parcel provides easy access and is situated just off a paved county road. Listen to the song of the bobwhite from this gorgeous Quail Meadows Ranch, conveniently located 19 +/- miles from the Kansas border and less than a mile from Highway 169 just north of Nowata. Thinking of flying in? You're just 45 +/- minutes from Tulsa International Airport. All showings are by appointment only. If you have any questions or are interested in a private showing, please contact Erica Brent at (<u>918) 863-0355</u>.