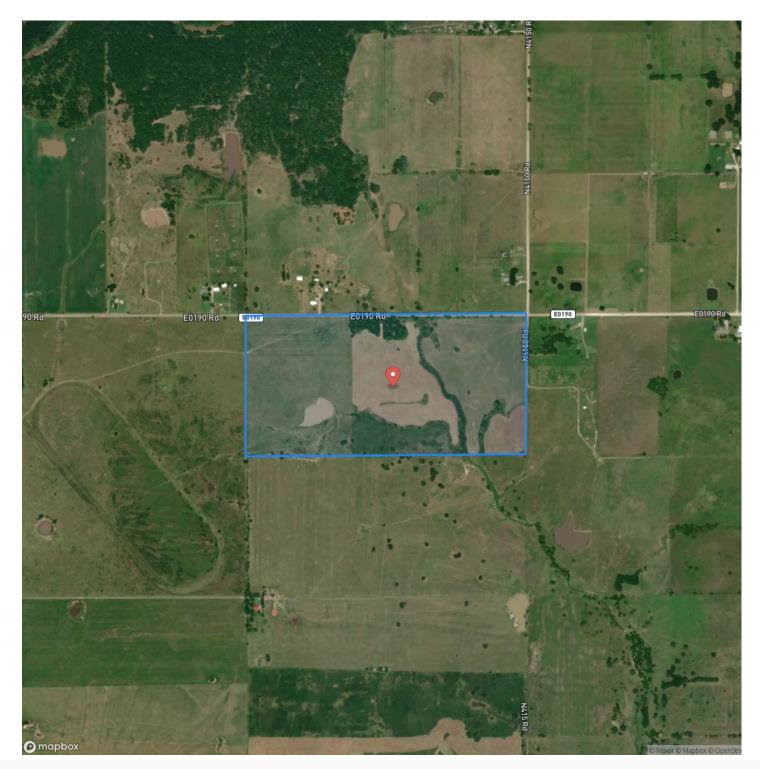

nt for fishing or hunting dove. The area below the pond is a major deer bedding area protected by cedar trees and dense floor cover. This parcel provides easy access and is situated just off a paved county road. Listen to the song of the bobwhite from this gorgeous Quail Meadows Ranch, conveniently located 19 +/- miles from the Kansas border and less than a mile from Highway 169 just north of Nowata. Thinking of flying in? You're just 45 +/- minutes from Tulsa International Airport. All showings are by appointment only. If you have any questions or are interested in a private showing, please contact Erica Brent at (<u>918) 863-0355</u>.





# **Locator Map**





## **MORE INFO ONLINE:**

# www.arrowheadlandcompany.com

# **Locator Map**



## **MORE INFO ONLINE:**



6

# Satellite Map





# **MORE INFO ONLINE:**

# www.arrowheadlandcompany.com

#### LISTING REPRESENTATIVE For more information contact:



### Representative

Erica Brent

**Mobile** (918) 863-0355

**Email** erica.brent@arrowheadlandcompany.com

Address

**City / State / Zip** Nowata, OK 74048

#### <u>NOTES</u>



| <u>NOTES</u> |  |  |
|--------------|--|--|
|              |  |  |
|              |  |  |
|              |  |  |
|              |  |  |
|              |  |  |
|              |  |  |
|              |  |  |
|              |  |  |
|              |  |  |
|              |  |  |
|              |  |  |
|              |  |  |
|              |  |  |
|              |  |  |
|              |  |  |
|              |  |  |
|              |  |  |
|              |  |  |
|              |  |  |
|              |