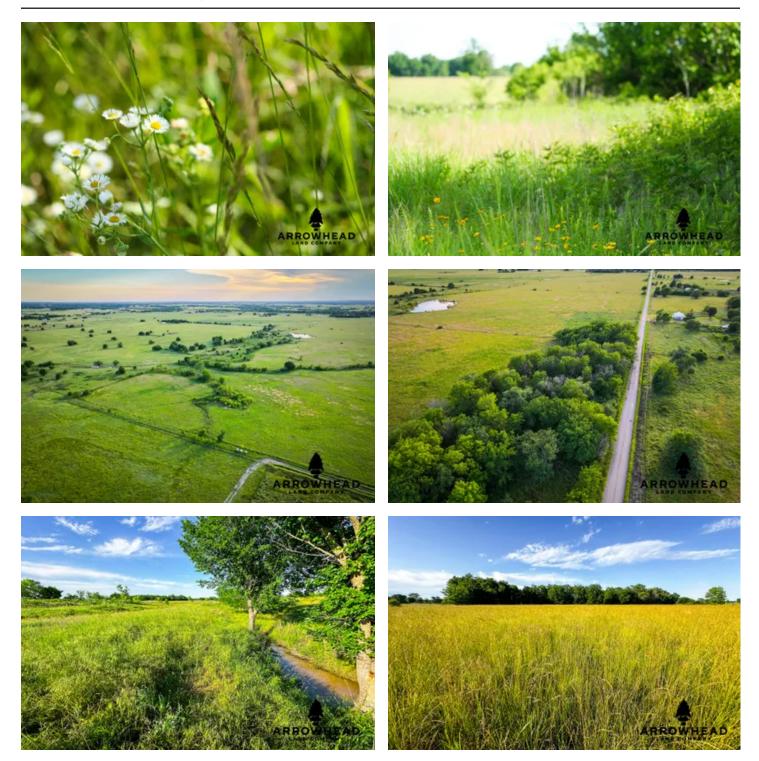

#### **PROPERTY DESCRIPTION**

If you are in the market for an excellent opportunity to add to any operation, graze cattle, or build your future dream home, then look no further. See what this +/- 80 acre Quail Meadows Ranch in Nowata County, Oklahoma, has to offer. This property features class 3 soil and improved grasses. There is a water tap in place and electric service along E0190 Rd. This fertile ground is currently being used for hay production and is bordered with some barbed wire fencing. There are two main draws that run north and south, thick with scrub brush and several mature cottonwood trees. Both hold water when it rains and provide exceptional habitat for whitetails. Along the southern fence line, you will find a beautiful mixture of wildflowers and native grasses stretching towards a large stock pond, excellent for fishing or hunting dove. The area below the pond is a major deer bedding area protected by cedar trees and dense floor cover. This parcel provides easy access and is situated just off a paved county road. Listen to the song of the bobwhite from this gorgeous Quail Meadows Ranch, conveniently located 19 +/- miles from the Kansas border and less than a mile from Highway 169 just north of Nowata. Thinking of flying in? You're just 45 +/- minutes from Tulsa International Airport. All showings are by appointment only. If you have any questions or are interested in a private showing, please contact Erica Brent at (<u>918) 863-0355</u>.