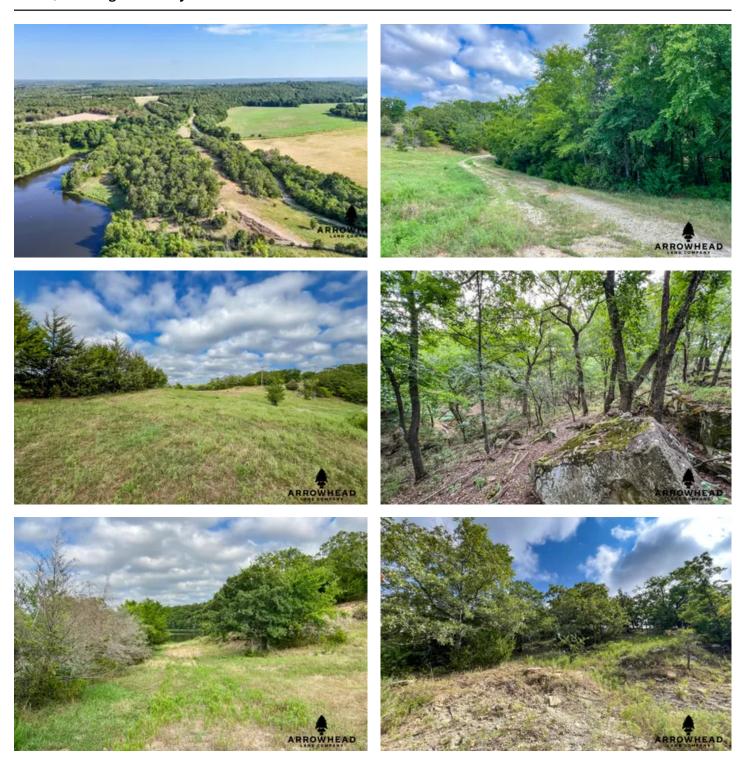

### **PROPERTY DESCRIPTION**

Welcome to the Northern Lake Bluff Rec Farm! When you pull in the gate of this farm right off the county road, you will see both flat land and awesome elevation changes on this diverse small property. When looking at the map, you will notice the lake that touches the property line on the southwest corner. This is a 100+ acre lake that the buyers of this property will have access to! This lake's access is very limited and will make this farm feel way bigger than it actually is. There is a great location for a potential boat ramp, and the road that runs through the property makes getting to your fishing spot easier than ever. Owning this farm, you are able to enjoy all different kinds of recreation outdoors without having to own a bigger piece of land. This one-of-a-kind property is located just 35+/- minutes from Coalgate, 50+/- minutes from McAlester, and approximately 2+/- hours from both OKC and Tulsa. All showings are by appointment only. If you would like more information or would like to schedule a private viewing, please contact Jay Cassels at (918) 617-8707.