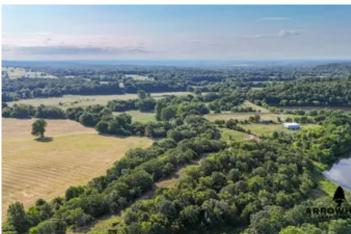

### **PROPERTY DESCRIPTION**

Welcome to the Northern Lake Bluff Rec Farm! When you pull in the gate of this farm right off the county road, you will see both flat land and awesome elevation changes on this diverse small property. When looking at the map, you will notice the lake that touches the property line on the southwest corner. This is a 100+ acre lake that the buyers of this property will have access to! This lake's access is very limited and will make this farm feel way bigger than it actually is. There is a great location for a potential boat ramp, and the road that runs through the property makes getting to your fishing spot easier than ever. Owning this farm, you are able to enjoy all different kinds of recreation outdoors without having to own a bigger piece of land. This one-of-a-kind property is located just 35+/- minutes from Coalgate, 50+/- minutes from McAlester, and approximately 2+/- hours from both OKC and Tulsa. All showings are by appointment only. If you would like more information or would like to schedule a private viewing, please contact Jay Cassels at (918) 617-8707.