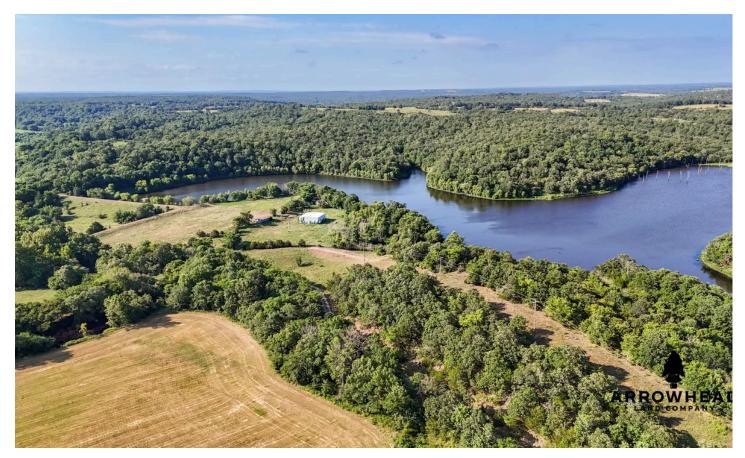

### **PROPERTY DESCRIPTION**

Welcome to the Northern Lake Bluff Rec Farm! When you pull in the gate of this farm right off the county road, you will see both flat land and awesome elevation changes on this diverse small property. When looking at the map, you will notice the lake that touches the property line on the southwest corner. This is a 100+ acre lake that the buyers of this property will have access to! This lake's access is very limited and will make this farm feel way bigger than it actually is. There is a great location for a potential boat ramp, and the road that runs through the property makes getting to your fishing spot easier than ever. Owning this farm, you are able to enjoy all different kinds of recreation outdoors without having to own a bigger piece of land. This one-of-a-kind property is located just 35+/- minutes from Coalgate, 50+/- minutes from McAlester, and approximately 2+/- hours from both OKC and Tulsa. All showings are by appointment only. If you would like more information or would like to schedule a private viewing, please contact Jay Cassels at (918) 617-8707.