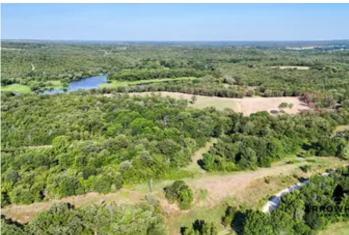

### **PROPERTY DESCRIPTION**

Welcome to the Northern Lake Bluff Rec Farm! When you pull in the gate of this farm right off the county road, you will see both flat land and awesome elevation changes on this diverse small property. When looking at the map, you will notice the lake that touches the property line on the southwest corner. This is a 100+ acre lake that the buyers of this property will have access to! This lake's access is very limited and will make this farm feel way bigger than it actually is. There is a great location for a potential boat ramp, and the road that runs through the property makes getting to your fishing spot easier than ever. Owning this farm, you are able to enjoy all different kinds of recreation outdoors without having to own a bigger piece of land. This one-of-a-kind property is located just 35+/- minutes from Coalgate, 50+/- minutes from McAlester, and approximately 2+/- hours from both OKC and Tulsa. All showings are by appointment only. If you would like more information or would like to schedule a private viewing, please contact Jay Cassels at (918) 617-8707.