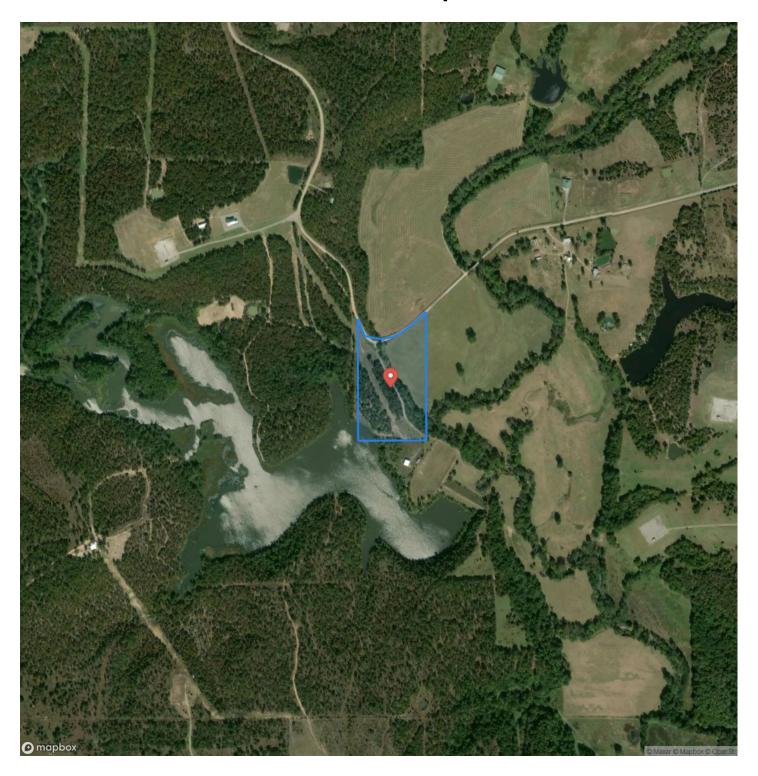

### **Satellite Map**

### **PROPERTY DESCRIPTION**

Welcome to the Northern Lake Bluff Rec Farm! When you pull in the gate of this farm right off the county road, you will see both flat land and awesome elevation changes on this diverse small property. When looking at the map, you will notice the lake that touches the property line on the southwest corner. This is a 100+ acre lake that the buyers of this property will have access to! This lake's access is very limited and will make this farm feel way bigger than it actually is. There is a great location for a potential boat ramp, and the road that runs through the property makes getting to your fishing spot easier than ever. Owning this farm, you are able to enjoy all different kinds of recreation outdoors without having to own a bigger piece of land. This one-of-a-kind property is located just 35+/- minutes from Coalgate, 50+/- minutes from McAlester, and approximately 2+/- hours from both OKC and Tulsa. All showings are by appointment only. If you would like more information or would like to schedule a private viewing, please contact Jay Cassels at (918) 617-8707.