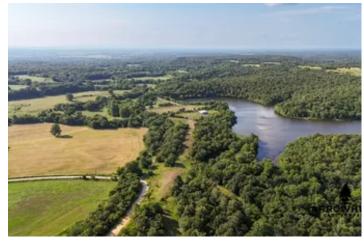

### **PROPERTY DESCRIPTION**

Welcome to the Northern Lake Bluff Rec Farm! When you pull in the gate of this farm right off the county road, you will see both flat land and awesome elevation changes on this diverse small property. When looking at the map, you will notice the lake that touches the property line on the southwest corner. This is a 100+ acre lake that the buyers of this property will have access to! This lake's access is very limited and will make this farm feel way bigger than it actually is. There is a great location for a potential boat ramp, and the road that runs through the property makes getting to your fishing spot easier than ever. Owning this farm, you are able to enjoy all different kinds of recreation outdoors without having to own a bigger piece of land. This one-of-a-kind property is located just 35+/- minutes from Coalgate, 50+/- minutes from McAlester, and approximately 2+/- hours from both OKC and Tulsa. All showings are by appointment only. If you would like more information or would like to schedule a private viewing, please contact Jay Cassels at (918) 617-8707.