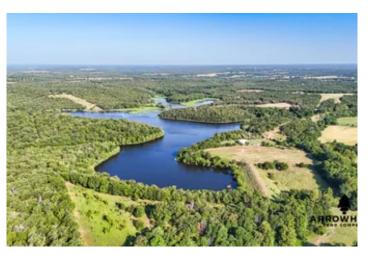

### **PROPERTY DESCRIPTION**

Welcome to the Northern Lake Bluff Rec Farm! When you pull in the gate of this farm right off the county road, you will see both flat land and awesome elevation changes on this diverse small property. When looking at the map, you will notice the lake that touches the property line on the southwest corner. This is a 100+ acre lake that the buyers of this property will have access to! This lake's access is very limited and will make this farm feel way bigger than it actually is. There is a great location for a potential boat ramp, and the road that runs through the property makes getting to your fishing spot easier than ever. Owning this farm, you are able to enjoy all different kinds of recreation outdoors without having to own a bigger piece of land. This one-of-a-kind property is located just 35+/- minutes from Coalgate, 50+/- minutes from McAlester, and approximately 2+/- hours from both OKC and Tulsa. All showings are by appointment only. If you would like more information or would like to schedule a private viewing, please contact Jay Cassels at (918) 617-8707.