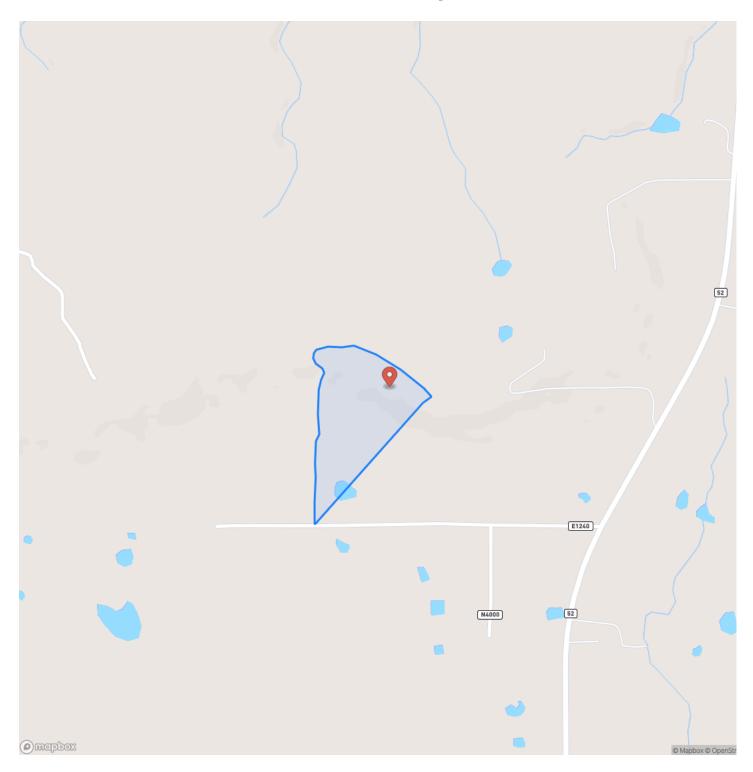

untry. The south end of the property features native grasses and a spring-fed pond. As the contours and topography change, hardwood timber becomes prominent throughout, creating excellent wildlife habitat. A newly cleared road leads to the elevated build pad with a mountaintop view, providing an ideal location to construct a barn, cabin, or home. The diverse recreational opportunities, including fishing, hiking, and hunting, make this farm incredibly versatile. Conveniently located just 20 +/- minutes from Henryetta, 25 +/- minutes from Eufaula, and about an hour and 15 minutes from Tulsa, city amenities are within easy reach. All showings are by appointment only. For more information or to schedule a private viewing, please contact Drew Palmer at (620) 660-2355.







# **Locator Map**





# **Locator Map**





# Satellite Map





## **MORE INFO ONLINE:**

www.arrowheadlandcompany.com

#### LISTING REPRESENTATIVE For more information contact:



### Representative

Drew Palmer

**Mobile** (620) 660-2355

Email drew.palmer@arrowheadlandcompany.com

Address

City / State / Zip

## <u>NOTES</u>



|      | <br> |
|------|------|
|      |      |
|      |      |
|      |      |
|      |      |
|      |      |
|      |      |
|      |      |
|      |      |
|      |      |
|      |      |
|      |      |
|      |      |
|      |      |
|      |      |
|      |      |
|      |      |
|      |      |
|      |      |
|      |      |
|      |      |
|      |      |
|      |      |
|      |      |
|      |      |
|      |      |
|      |      |
|      |      |
|      |      |
|