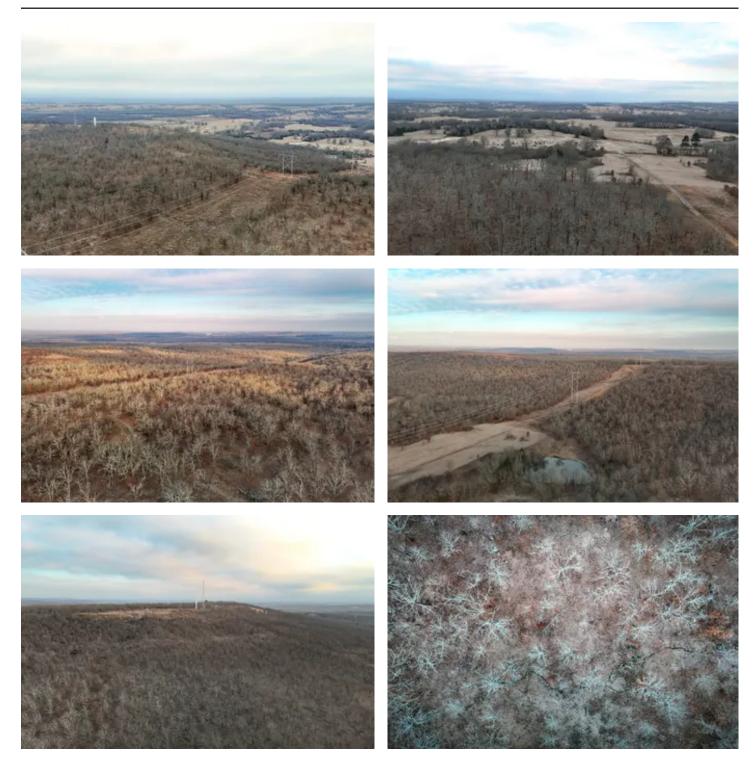

#### PROPERTY DESCRIPTION

Welcome to McIntosh County, Oklahoma! This 120 +/- acre property offers a fantastic opportunity to own your own piece of the scenic mountains in Eastern Oklahoma. The elevation changes on this farm provide breathtaking views, and the build site located on the plateau offers a jaw-dropping view of the sunrise to the southeast. The unique character of this property makes it a special place to experience hunting whitetails and enjoying life in the country. The south end of the property features native grasses and a spring-fed pond. As the contours and topography change, hardwood timber becomes prominent throughout, creating excellent wildlife habitat. A newly cleared road leads to the elevated build pad with a mountaintop view, providing an ideal location to construct a barn, cabin, or home. The diverse recreational opportunities, including fishing, hiking, and hunting, make this farm incredibly versatile. Conveniently located just 20 +/- minutes from Henryetta, 25 +/- minutes from Eufaula, and about an hour and 15 minutes from Tulsa, city amenities are within easy reach. All showings are by appointment only. For more information or to schedule a private viewing, please contact Drew Palmer at (620) 660-2355.