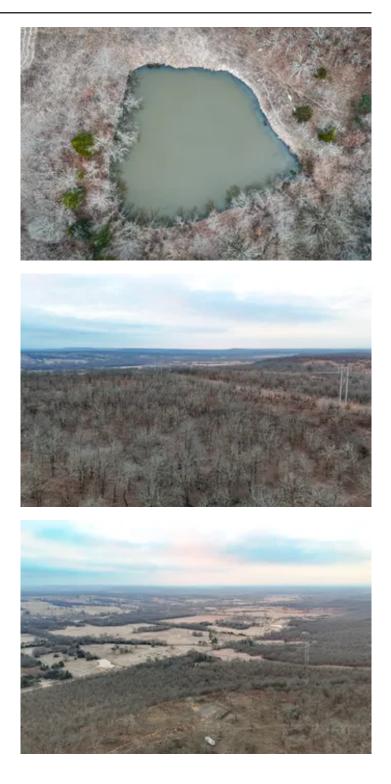

#### PROPERTY DESCRIPTION

Welcome to McIntosh County, Oklahoma! This 120 +/- acre property offers a fantastic opportunity to own your own piece of the scenic mountains in Eastern Oklahoma. The elevation changes on this farm provide breathtaking views, and the build site located on the plateau offers a jaw-dropping view of the sunrise to the southeast. The unique character of this property makes it a special place to experience hunting whitetails and enjoying life in the country. The south end of the property features native grasses and a spring-fed pond. As the contours and topography change, hardwood timber becomes prominent throughout, creating excellent wildlife habitat. A newly cleared road leads to the elevated build pad with a mountaintop view, providing an ideal location to construct a barn, cabin, or home. The diverse recreational opportunities, including fishing, hiking, and hunting, make this farm incredibly versatile. Conveniently located just 20 +/- minutes from Henryetta, 25 +/- minutes from Eufaula, and about an hour and 15 minutes from Tulsa, city amenities are within easy reach. All showings are by appointment only. For more information or to schedule a private viewing, please contact Drew Palmer at (620) 660-2355.