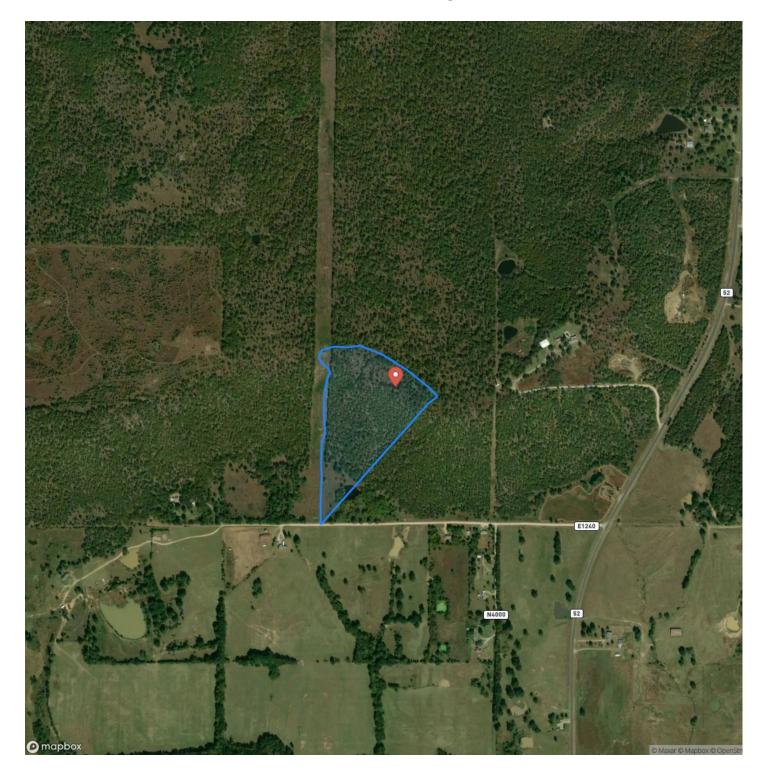

# Satellite Map

#### PROPERTY DESCRIPTION

Welcome to McIntosh County, Oklahoma! This 120 +/- acre property offers a fantastic opportunity to own your own piece of the scenic mountains in Eastern Oklahoma. The elevation changes on this farm provide breathtaking views, and the build site located on the plateau offers a jaw-dropping view of the sunrise to the southeast. The unique character of this property makes it a special place to experience hunting whitetails and enjoying life in the country. The south end of the property features native grasses and a spring-fed pond. As the contours and topography change, hardwood timber becomes prominent throughout, creating excellent wildlife habitat. A newly cleared road leads to the elevated build pad with a mountaintop view, providing an ideal location to construct a barn, cabin, or home. The diverse recreational opportunities, including fishing, hiking, and hunting, make this farm incredibly versatile. Conveniently located just 20 +/- minutes from Henryetta, 25 +/- minutes from Eufaula, and about an hour and 15 minutes from Tulsa, city amenities are within easy reach. All showings are by appointment only. For more information or to schedule a private viewing, please contact Drew Palmer at (620) 660-2355.