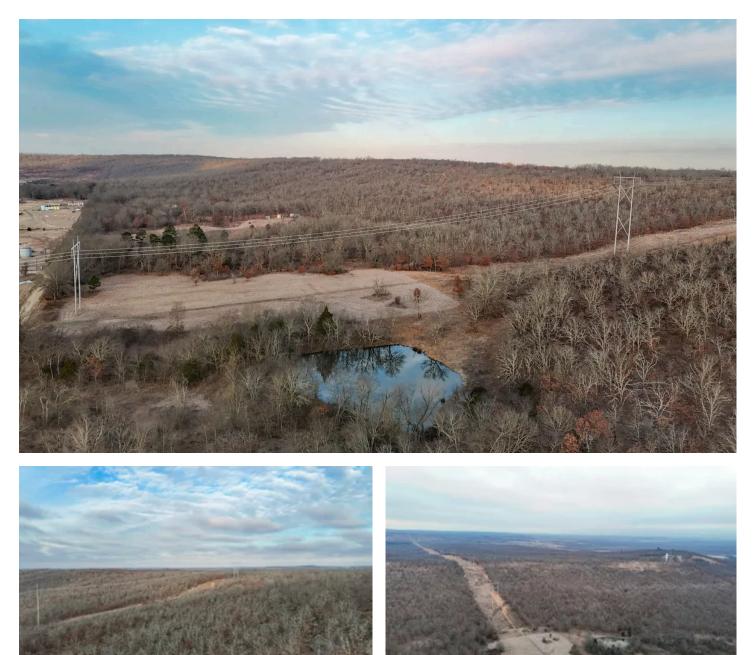

#### PROPERTY DESCRIPTION

Welcome to McIntosh County, Oklahoma! This 120 +/- acre property offers a fantastic opportunity to own your own piece of the scenic mountains in Eastern Oklahoma. The elevation changes on this farm provide breathtaking views, and the build site located on the plateau offers a jaw-dropping view of the sunrise to the southeast. The unique character of this property makes it a special place to experience hunting whitetails and enjoying life in the country. The south end of the property features native grasses and a spring-fed pond. As the contours and topography change, hardwood timber becomes prominent throughout, creating excellent wildlife habitat. A newly cleared road leads to the elevated build pad with a mountaintop view, providing an ideal location to construct a barn, cabin, or home. The diverse recreational opportunities, including fishing, hiking, and hunting, make this farm incredibly versatile. Conveniently located just 20 +/- minutes from Henryetta, 25 +/- minutes from Eufaula, and about an hour and 15 minutes from Tulsa, city amenities are within easy reach. All showings are by appointment only. For more information or to schedule a private viewing, please contact Drew Palmer at (620) 660-2355.