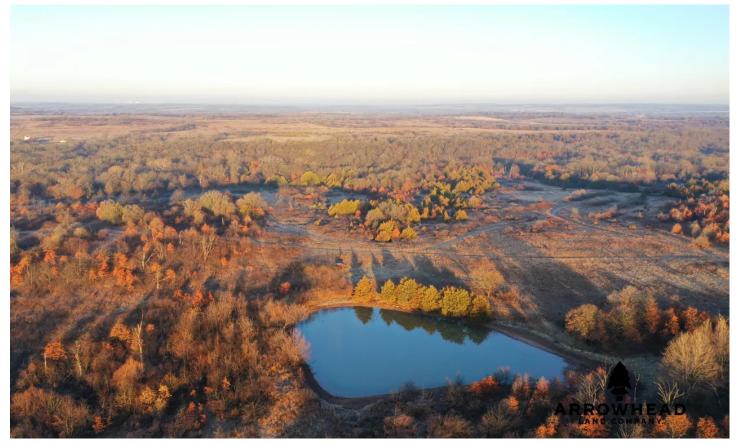

Walker Creek Farm E0400 Rd Ralston, OK 74650 \$424,000 160± Acres Pawnee County

### **PROPERTY DESCRIPTION**

If you are in the market for a phenomenal recreational property with a secluded cabin, this Pawnee County farm could be the one for you. Located down a long dead end road less than 2 miles off the Arkansas River and just 6 +/- miles east of Sooner Lake, this property is in a prime location for some incredible hunting. There is a barndo currently being built on a hill in the northeast corner overlooking the farm that will have walls up and concrete floors ready for you to finish out your dream hunting cabin. The landscape consists of massive hardwood timber that follows the deep Walker Creek bottom, cedar and brushy thickets, a 2 +/- acre food plot, a large pond, and beautiful native grass clearings that make for incredible wildlife habitat. A gated entrance and many trails throughout make it easy to access most of the farm with your truck or atv.