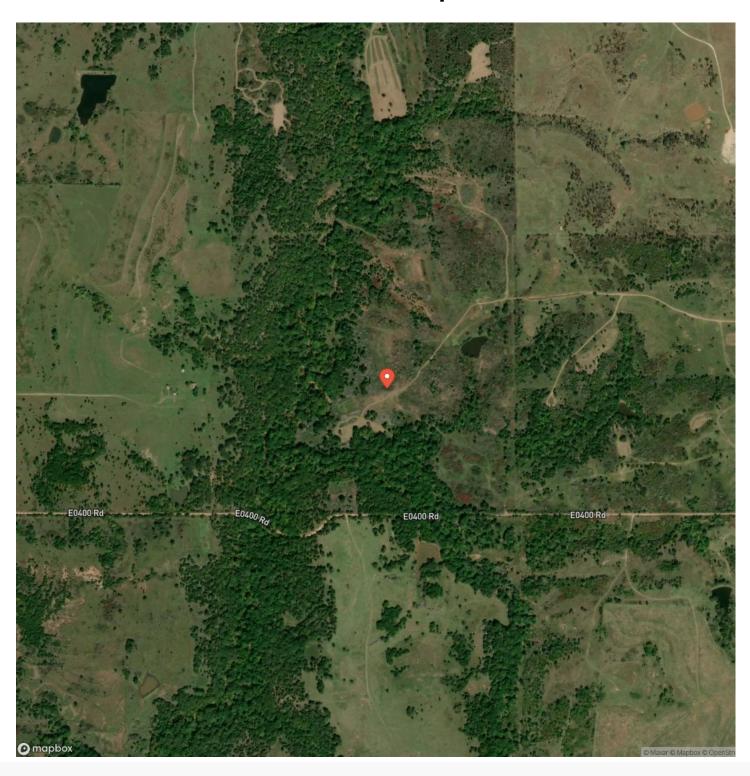

# **Satellite Map**

### **PROPERTY DESCRIPTION**

If you are in the market for a phenomenal recreational property with a secluded cabin, this Pawnee County farm could be the one for you. Located down a long dead end road less than 2 miles off the Arkansas River and just 6 +/- miles east of Sooner Lake, this property is in a prime location for some incredible hunting. There is a barndo currently being built on a hill in the northeast corner overlooking the farm that will have walls up and concrete floors ready for you to finish out your dream hunting cabin. The landscape consists of massive hardwood timber that follows the deep Walker Creek bottom, cedar and brushy thickets, a 2 +/- acre food plot, a large pond, and beautiful native grass clearings that make for incredible wildlife habitat. A gated entrance and many trails throughout make it easy to access most of the farm with your truck or atv.