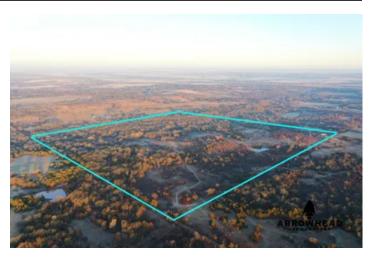

Walker Creek Farm E0400 Rd Ralston, OK 74650 \$424,000 160± Acres Pawnee County









### Walker Creek Farm Ralston, OK / Pawnee County

### **SUMMARY**

**Address** 

E0400 Rd

City, State Zip

Ralston, OK 74650

County

Pawnee County

Type

Hunting Land, Recreational Land, Timberland, Undeveloped Land

Latitude / Longitude

36.4380 / -96.8756

Acreage

160

Price

\$424,000

**Property Website** 

https://arrowheadlandcompany.com/property/walker-creek-farm-pawnee-oklahoma/37443/









### Walker Creek Farm Ralston, OK / Pawnee County

### **PROPERTY DESCRIPTION**

If you are in the market for a phenomenal recreational property with a secluded cabin, this Pawnee County farm could be the one for you. Located down a long dead end road less than 2 miles off the Arkansas River and just 6 +/- miles east of Sooner Lake, this property is in a prime location for some incredible hunting. There is a barndo currently being built on a hill in the northeast corner overlooking the farm that will have walls up and concrete floors ready for you to finish out your dream hunting cabin. The landscape consists of massive hardwood timber that follows the deep Walker Creek bottom, cedar and brushy thickets, a 2 +/- acre food plot, a large pond, and beautiful native grass clearings tha