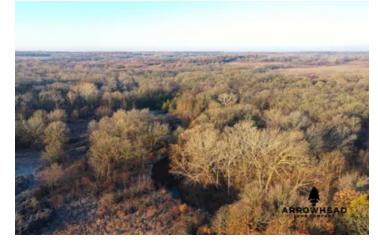

### **PROPERTY DESCRIPTION**

If you are in the market for a phenomenal recreational property with a secluded cabin, this Pawnee County farm could be the one for you. Located down a long dead end road less than 2 miles off the Arkansas River and just 6 +/- miles east of Sooner Lake, this property is in a prime location for some incredible hunting. There is a barndo currently being built on a hill in the northeast corner overlooking the farm that will have walls up and concrete floors ready for you to finish out your dream hunting cabin. The landscape consists of massive hardwood timber that follows the deep Walker Creek bottom, cedar and brushy thickets, a 2 +/- acre food plot, a large pond, and beautiful native grass clearings that make for incredible wildlife habitat. A gated entrance and many trails throughout make it easy to access most of the farm with your truck or atv.