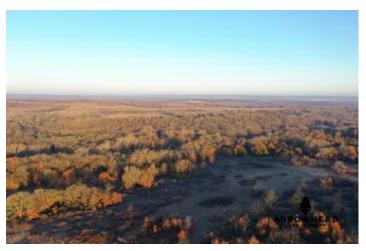

### **PROPERTY DESCRIPTION**

If you are in the market for a phenomenal recreational property with a secluded cabin, this Pawnee County farm could be the one for you. Located down a long dead end road less than 2 miles off the Arkansas River and just 6 +/- miles east of Sooner Lake, this property is in a prime location for some incredible hunting. There is a barndo currently being built on a hill in the northeast corner overlooking the farm that will have walls up and concrete floors ready for you to finish out your dream hunting cabin. The landscape consists of massive hardwood timber that follows the deep Walker Creek bottom, cedar and brushy thickets, a 2 +/- acre food plot, a large pond, and beautiful native grass clearings that make for incredible wildlife habitat. A gated entrance and many trails throughout make it easy to access most of the farm with your truck or atv.