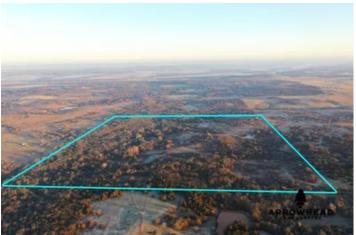

### Walker Creek Farm Ralston, OK / Pawnee County

### **PROPERTY DESCRIPTION**

If you are in the market for a phenomenal recreational property with a secluded cabin, this Pawnee County farm could be the one for you. Located down a long dead end road less than 2 miles off the Arkansas River and just 6 +/- miles east of Sooner Lake, this property is in a prime location for some incredible hunting. There is a barndo currently being built on a hill in the northeast corner overlooking the farm that will have walls up and concrete floors ready for you to finish out your dream hunting cabin. The landscape consists of massive hardwood timber that follows the deep Walker Creek bottom, cedar and brushy thickets, a 2 +/- acre food plot, a large pond, and beautiful native grass clearings that make for incredible wildlife habitat. A gated entrance and many trails throughout make it easy to access most of the farm with your truck or atv.