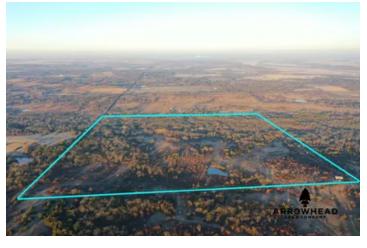

### Walker Creek Farm Ralston, OK / Pawnee County

### **PROPERTY DESCRIPTION**

If you are in the market for a phenomenal recreational property with a secluded cabin, this Pawnee County farm could be the one for you. Located down a long dead end road less than 2 miles off the Arkansas River and just 6 +/- miles east of Sooner Lake, this property is in a prime location for some incredible hunting. There is a barndo currently being built on a hill in the northeast corner overlooking the farm that will have walls up and concrete floors ready for you to finish out your dream hunting cabin. The landscape consists of massive hardwood timber that follows the deep Walker Creek bottom, cedar and brushy thickets, a 2 +/- acre food plot, a large pond, and beautiful native grass clearings that make for incredible wildlife habitat. A gated entrance and many trails throughout make it easy to access most of the farm with your truck or atv.