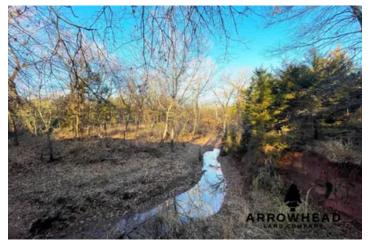

### **PROPERTY DESCRIPTION**

If you are in the market for a phenomenal recreational property with a secluded cabin, this Pawnee County farm could be the one for you. Located down a long dead end road less than 2 miles off the Arkansas River and just 6 +/- miles east of Sooner Lake, this property is in a prime location for some incredible hunting. There is a barndo currently being built on a hill in the northeast corner overlooking the farm that will have walls up and concrete floors ready for you to finish out your dream hunting cabin. The landscape consists of massive hardwood timber that follows the deep Walker Creek bottom, cedar and brushy thickets, a 2 +/- acre food plot, a large pond, and beautiful native grass clearings that make for incredible wildlife habitat. A gated entrance and many trails throughout make it easy to access most of the farm with your truck or atv.