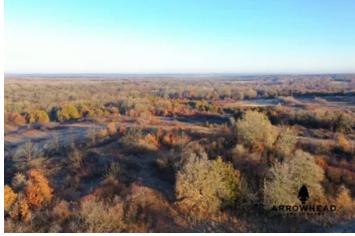

### **PROPERTY DESCRIPTION**

If you are in the market for a phenomenal recreational property with a secluded cabin, this Pawnee County farm could be the one for you. Located down a long dead end road less than 2 miles off the Arkansas River and just 6 +/- miles east of Sooner Lake, this property is in a prime location for some incredible hunting. There is a barndo currently being built on a hill in the northeast corner overlooking the farm that will have walls up and concrete floors ready for you to finish out your dream hunting cabin. The landscape consists of massive hardwood timber that follows the deep Walker Creek bottom, cedar and brushy thickets, a 2 +/- acre food plot, a large pond, and beautiful native grass clearings that make for incredible wildlife habitat. A gated entrance and many trails throughout make it easy to access most of the farm with your truck or atv.