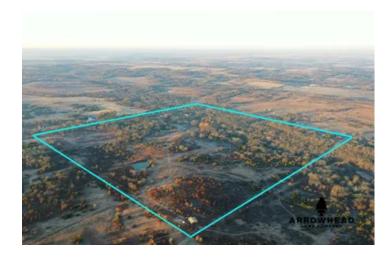

### Walker Creek Farm Ralston, OK / Pawnee County

### **PROPERTY DESCRIPTION**

If you are in the market for a phenomenal recreational property with a secluded cabin, this Pawnee County farm could be the one for you. Located down a long dead end road less than 2 miles off the Arkansas River and just 6 +/- miles east of Sooner Lake, this property is in a prime location for some incredible hunting. There is a barndo currently being built on a hill in the northeast corner overlooking the farm that will have walls up and concrete floors ready for you to finish out your dream hunting cabin. The landscape consists of massive hardwood timber that follows the deep Walker Creek bottom, cedar and brushy thickets, a 2 +/- acre food plot, a large pond, and beautiful native grass clearings that make for incredible wildlife habitat. A gated entrance and many trails throughout make it easy to access most of the farm with your truck or atv.