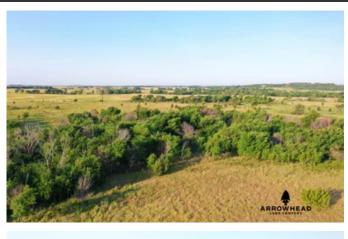

# **PROPERTY DESCRIPTION**

Nowata County is known for its beautiful rolling grasslands and deep hardwood timber river bottoms. For the cattle rancher or outdoorsman this area is everything you could ask for. Here is a piece of property that can offer the best of grazing with recreational opportunities as well. Located just northeast of Wann, Oklahoma it sits in some phenomenal cattle country. Barbed wire fencing around the perimeter and multiple cross fences allow for rotational grazing and the separation of a possible hay meadow. A nice pond provides the consistent water source needed for livestock and wildlife. Also, a hardwood timber draw, multiple brush thickets, and scattered shade trees give wildlife and livestock that much needed cover. This awesome property will be a great addition to a cattle operation and has the opportunity to be some great hunting. All showings are by appointment only. If you would like more information or would like to schedule a private viewing please contact Chuck Bellatti at (<u>918) 859-2412</u>.

## Multi-Use Farm Wann, OK / Nowata County