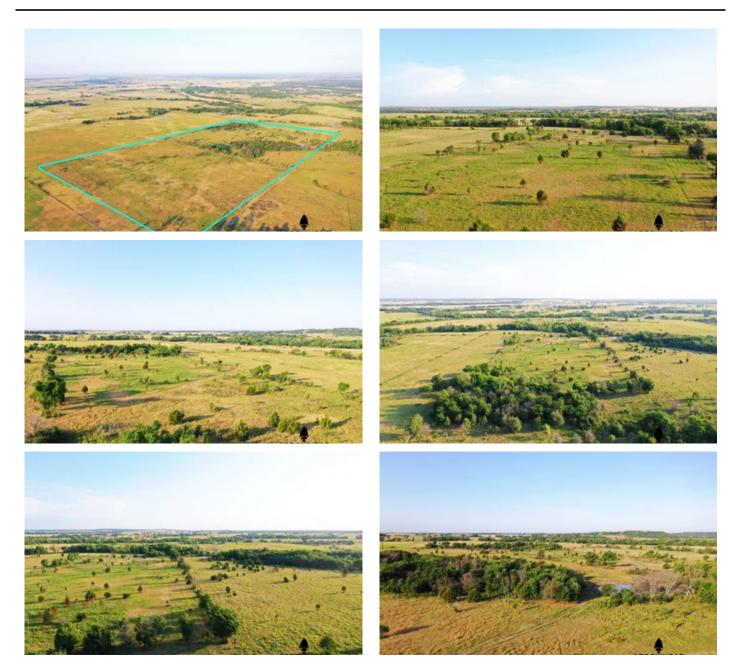

# **PROPERTY DESCRIPTION**

Nowata County is known for its beautiful rolling grasslands and deep hardwood timber river bottoms. For the cattle rancher or outdoorsman this area is everything you could ask for. Here is a piece of property that can offer the best of grazing with recreational opportunities as well. Located just northeast of Wann, Oklahoma it sits in some phenomenal cattle country. Barbed wire fencing around the perimeter and multiple cross fences allow for rotational grazing and the separation of a possible hay meadow. A nice pond provides the consistent water source needed for livestock and wildlife. Also, a hardwood timber draw, multiple brush thickets, and scattered shade trees give wildlife and livestock that much needed cover. This awesome property will be a great addition to a cattle operation and has the opportunity to be some great hunting. All showings are by appointment only. If you would like more information or would like to schedule a private viewing please contact Chuck Bellatti at (<u>918) 859-2412</u>.

# **Aerial Maps**