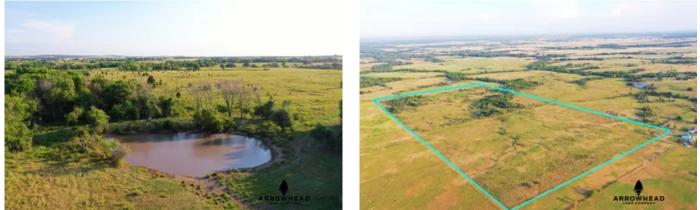

# **PROPERTY DESCRIPTION**

Nowata County is known for its beautiful rolling grasslands and deep hardwood timber river bottoms. For the cattle rancher or outdoorsman this area is everything you could ask for. Here is a piece of property that can offer the best of grazing with recreational opportunities as well. Located just northeast of Wann, Oklahoma it sits in some phenomenal cattle country. Barbed wire fencing around the perimeter and multiple cross fences allow for rotational grazing and the separation of a possible hay meadow. A nice pond provides the consistent water source needed for livestock and wildlife. Also, a hardwood timber draw, multiple brush thickets, and scattered shade trees give wildlife and livestock that much needed cover. This awesome property will be a great addition to a cattle operation and has the opportunity to be some great hunting. All showings are by appointment only. If you would like more information or would like to schedule a private viewing please contact Chuck Bellatti at (<u>918) 859-2412</u>.

## Multi-Use Farm Wann, OK / Nowata County