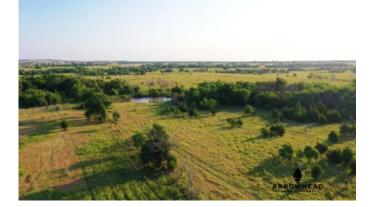

# **PROPERTY DESCRIPTION**

Nowata County is known for its beautiful rolling grasslands and deep hardwood timber river bottoms. For the cattle rancher or outdoorsman this area is everything you could ask for. Here is a piece of property that can offer the best of grazing with recreational opportunities as well. Located just northeast of Wann, Oklahoma it sits in some phenomenal cattle country. Barbed wire fencing around the perimeter and multiple cross fences allow for rotational grazing and the separation of a possible hay meadow. A nice pond provides the consistent water source needed for livestock and wildlife. Also, a hardwood timber draw, multiple brush thickets, and scattered shade trees give wildlife and livestock that much needed cover. This awesome property will be a great addition to a cattle operation and has the opportunity to be some great hunting. All showings are by appointment only. If you would like more information or would like to schedule a private viewing please contact Chuck Bellatti at (<u>918) 859-2412</u>.

## Multi-Use Farm Wann, OK / Nowata County