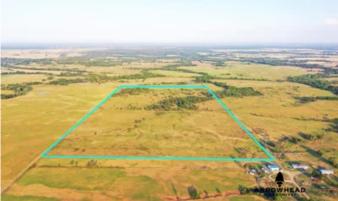

# **PROPERTY DESCRIPTION**

Nowata County is known for its beautiful rolling grasslands and deep hardwood timber river bottoms. For the cattle rancher or outdoorsman this area is everything you could ask for. Here is a piece of property that can offer the best of grazing with recreational opportunities as well. Located just northeast of Wann, Oklahoma it sits in some phenomenal cattle country. Barbed wire fencing around the perimeter and multiple cross fences allow for rotational grazing and the separation of a possible hay meadow. A nice pond provides the consistent water source needed for livestock and wildlife. Also, a hardwood timber draw, multiple brush thickets, and scattered shade trees give wildlife and livestock that much needed cover. This awesome property will be a great addition to a cattle operation and has the opportunity to be some great hunting. All showings are by appointment only. If you would like more information or would like to schedule a private viewing please contact Chuck Bellatti at (<u>918) 859-2412</u>.

## Multi-Use Farm Wann, OK / Nowata County