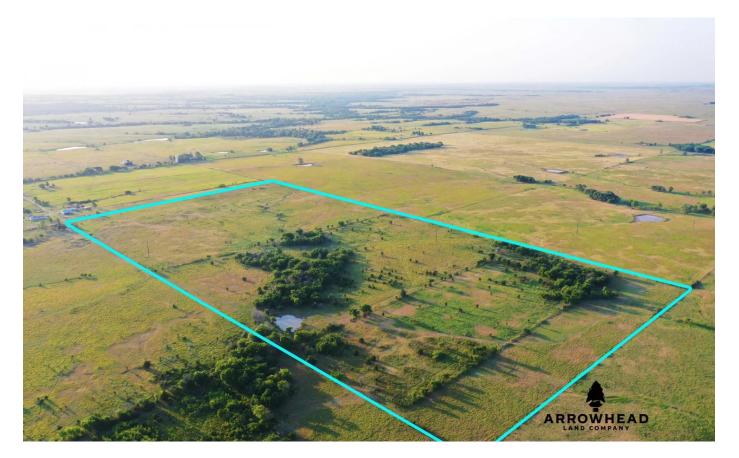

# **PROPERTY DESCRIPTION**

Nowata County is known for its beautiful rolling grasslands and deep hardwood timber river bottoms. For the cattle rancher or outdoorsman this area is everything you could ask for. Here is a piece of property that can offer the best of grazing with recreational opportunities as well. Located just northeast of Wann, Oklahoma it sits in some phenomenal cattle country. Barbed wire fencing around the perimeter and multiple cross fences allow for rotational grazing and the separation of a possible hay meadow. A nice pond provides the consistent water source needed for livestock and wildlife. Also, a hardwood timber draw, multiple brush thickets, and scattered shade trees give wildlife and livestock that much needed cover. This awesome property will be a great addition to a cattle operation and has the opportunity to be some great hunting. All showings are by appointment only. If you would like more information or would like to schedule a private viewing please contact Chuck Bellatti at (<u>918) 859-2412</u>.

## Multi-Use Farm Wann, OK / Nowata County