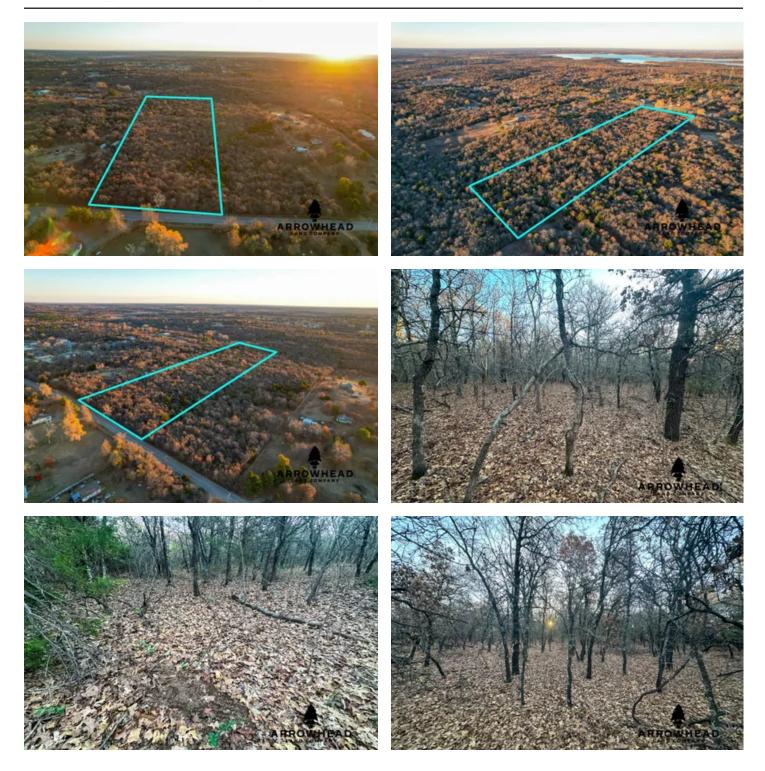

### **PROPERTY DESCRIPTION**

Take a look at this 10 +/- acre tract located just southwest of Oklahoma City. This property is filled with timber that includes a mixture of small cedars and oaks. There is paved road frontage and electricity along the road making it a wonderful location to clear out some timber and build your future home on. Being so close to the city, you are in very close proximity to any amenities you may need or even providing you the opportunity to spend a weekend in the city while being close to home. This property is located just 15 +/- miles from Norman and Oklahoma City. It is just east of Stanley Draper Lake and 15 +/- minutes from Lake Thunderbird. The location this 10 +/- acre property is in could not get any better. You are given the opportunity to visit the city but also be far enough away from the city traffic to relax and enjoy the day/night! In addition, there are plenty of deer sign throughout the entire property. All showings are by appointment only. If you would like more information or would like to schedule a private viewing please contact Will Bellis at (918) 978-9311.