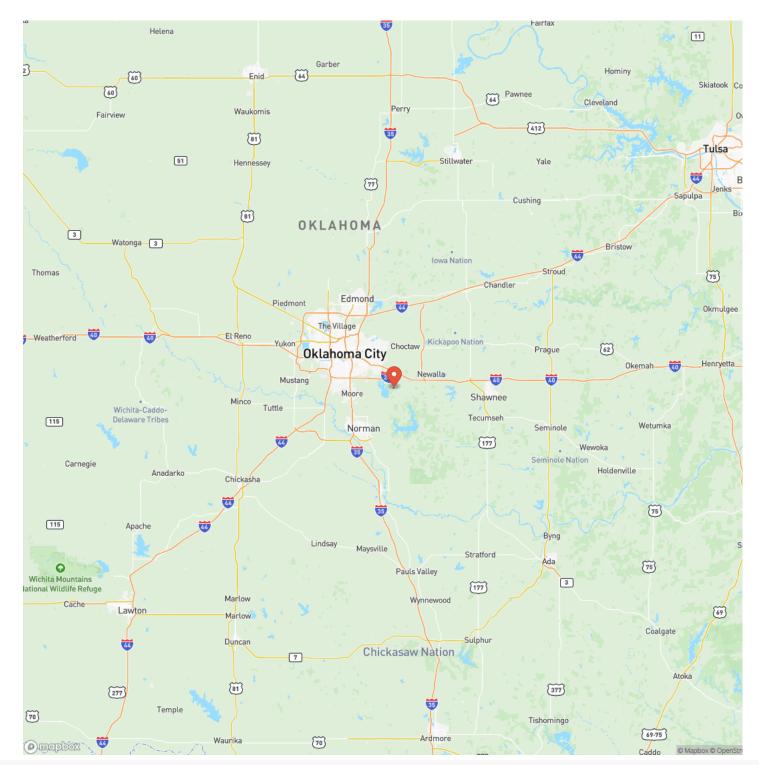

# **Locator Map**

## Acreage Near OKC Oklahoma City, OK / Cleveland County

### **SUMMARY**

Address

S Anderson RD

**City, State Zip** Oklahoma City, OK 73165

### County

Cleveland County