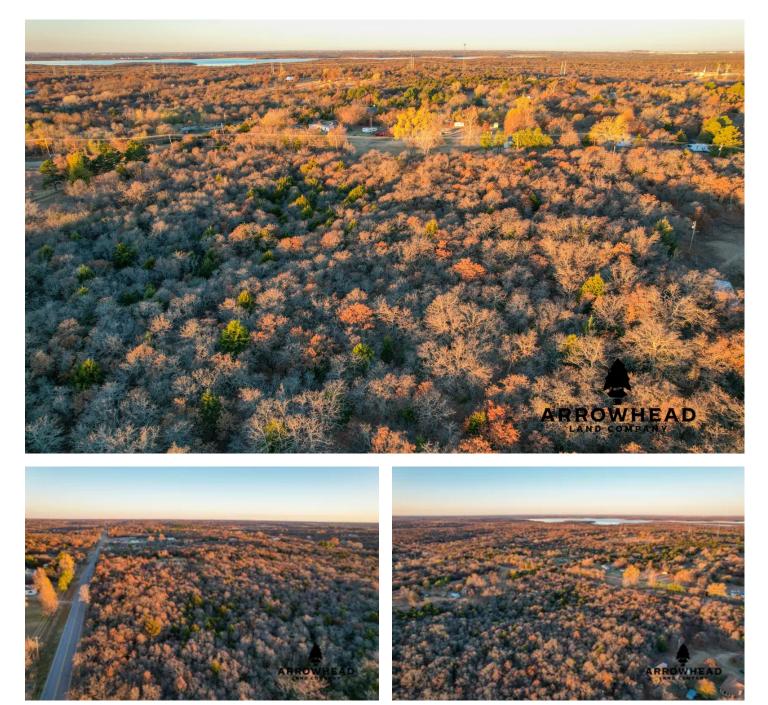

### **PROPERTY DESCRIPTION**

Take a look at this 10 +/- acre tract located just southwest of Oklahoma City. This property is filled with timber that includes a mixture of small cedars and oaks. There is paved road frontage and electricity along the road making it a wonderful location to clear out some timber and build your future home on. Being so close to the city, you are in very close proximity to any amenities you may need or even providing you the opportunity to spend a weekend in the city while being close to home. This property is located just 15 +/- miles from Norman and Oklahoma City. It is just east of Stanley Draper Lake and 15 +/- minutes from Lake Thunderbird. The location this 10 +/- acre property is in could not get any better. You are given the opportunity to visit the city but also be far enough away from the city traffic to relax and enjoy the day/night! In addition, there are plenty of deer sign throughout the entire property. All showings are by appointment only. If you would like more information or would like to schedule a private viewing please contact Will Bellis at (918) 978-9311.