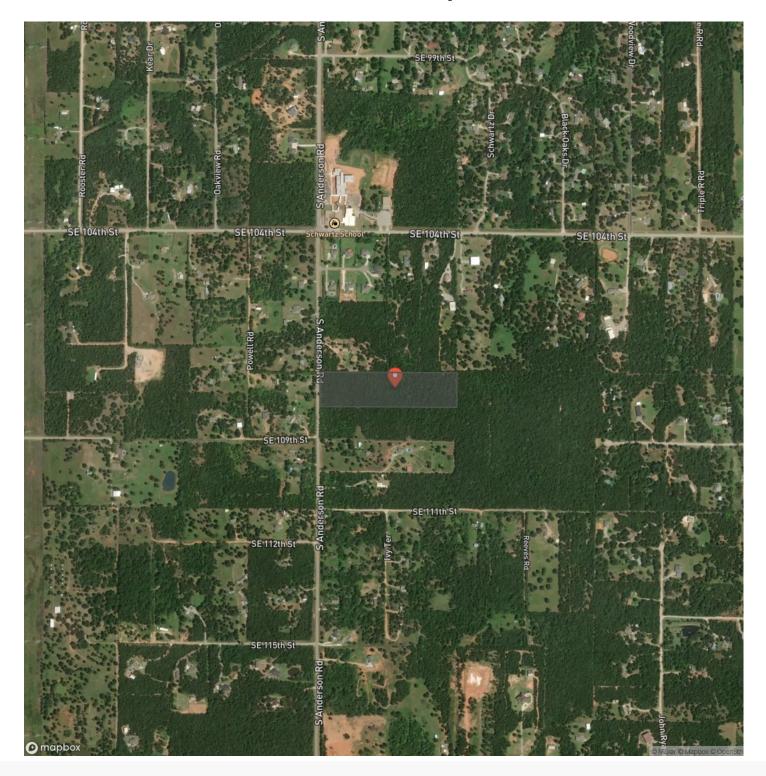

# Satellite Map

### **PROPERTY DESCRIPTION**

Take a look at this 10 +/- acre tract located just southwest of Oklahoma City. This property is filled with timber that includes a mixture of small cedars and oaks. There is paved road frontage and electricity along the road making it a wonderful location to clear out some timber and build your future home on. Being so close to the city, you are in very close proximity to any amenities you may need or even providing you the opportunity to spend a weekend in the city while being close to home. This property is located just 15 +/- miles from Norman and Oklahoma City. It is just east of Stanley Draper Lake and 15 +/- minutes from Lake Thunderbird. The location this 10 +/- acre property is in could not get any better. You are given the opportunity to visit the city but also be far enough away from the city traffic to relax and enjoy the day/night! In addition, there are plenty of deer sign throughout the entire property. All showings are by appointment only. If you would like more information or would like to schedule a private viewing please contact Will Bellis at (918) 978-9311.