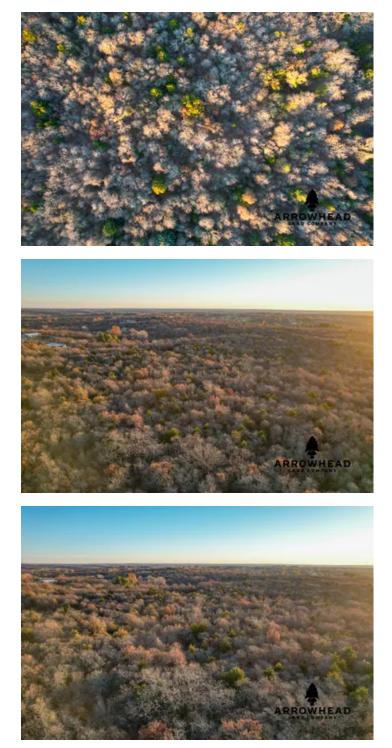

### **PROPERTY DESCRIPTION**

Take a look at this 10 +/- acre tract located just southwest of Oklahoma City. This property is filled with timber that includes a mixture of small cedars and oaks. There is paved road frontage and electricity along the road making it a wonderful location to clear out some timber and build your future home on. Being so close to the city, you are in very close proximity to any amenities you may need or even providing you the opportunity to spend a weekend in the city while being close to home. This property is located just 15 +/- miles from Norman and Oklahoma City. It is just east of Stanley Draper Lake and 15 +/- minutes from Lake Thunderbird. The location this 10 +/- acre property is in could not get any better. You are given the opportunity to visit the city but also be far enough away from the city traffic to relax and enjoy the day/night! In addition, there are plenty of deer sign throughout the entire property. All showings are by appointment only. If you would like more information or would like to schedule a private viewing please contact Will Bellis at (918) 978-9311.