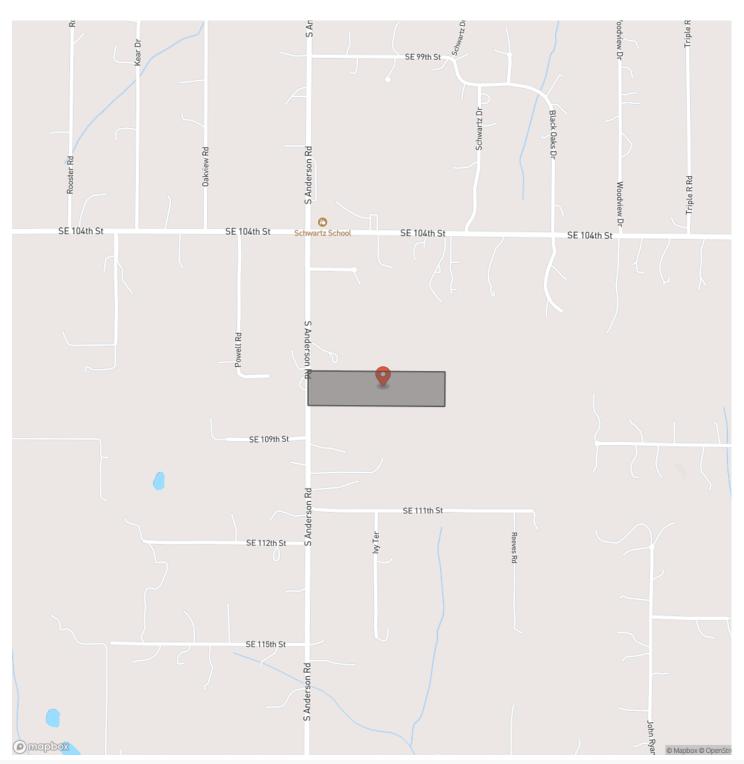

r even providing you the opportunity to spend a weekend in the city while being close to home. This property is located just 15 +/- miles from Norman and Oklahoma City. It is just east of Stanley Draper Lake and 15 +/- minutes from Lake Thunderbird. The location this 10 +/- acre property is in could not get any better. You are given the opportunity to visit the city but also be far enough away from the city traffic to relax and enjoy the day/night! In addition, there are plenty of deer sign throughout the entire property. All showings are by appointment only. If you would like more information or would like to schedule a private viewing please contact Will Bellis at (918) 978-9311.



## Acreage Near OKC Oklahoma City, OK / Cleveland County





# **MORE INFO ONLINE:**

# **Locator Map**











# **MORE INFO ONLINE:**

# Satellite Map





# **MORE INFO ONLINE:**

### LISTING REPRESENTATIVE For more information contact:



Representative

Will Bellis

**Mobile** (918) 978-9311

**Office** (580) 319-2202

**Email** will.bellis@arrowheadlandcompany.com

Address

**City / State / Zip** Kellyville, OK 74039

## <u>NOTES</u>



| NOTES |  |  |
|-------|--|--|
|       |  |  |
|       |  |  |
|       |  |  |
|       |  |  |
|       |  |  |
|       |  |  |
|       |  |  |
|       |  |  |
|       |  |  |
|       |  |  |
|       |  |  |
|       |  |  |
|       |  |  |
|       |  |  |
|       |  |  |
|       |  |  |
|       |  |  |
|       |  |  |
|       |  |  |
|       |  |  |
|       |  |  |
|       |  |  |
|       |  |  |
|       |  |  |
|       |  |  |
|       |  |  |
|