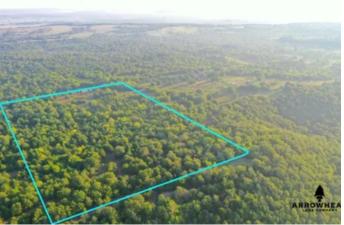

Cedar Ridge Acres Lot 4 E County Road 1260 Kinta, OK 74462 \$70,000 20± Acres Haskell County









### Cedar Ridge Acres Lot 4 Kinta, OK / Haskell County

### **SUMMARY**

#### **Address**

E County Road 1260 Tract 4

### City, State Zip

Kinta, OK 74462

### County

Haskell County

#### Type

Hunting Land, Recreational Land, Undeveloped Land, Timberland

### Latitude / Longitude

35.1865 / -95.2347

### Acreage

20

### Price

\$70,000

### **Property Website**

https://arrowheadlandcompany.com/property/cedar-ridge-acres-lot-4-haskell-oklahoma/32149/









### **PROPERTY DESCRIPTION**

PRICE REDUCED!! Through a gated entrance, this smaller tract offers great recreational opportunities and the potential to build. There is gravel road frontage that is well managed and there is electricity and rural water nearby that provides the potential to build either a hom or a cabin. There we