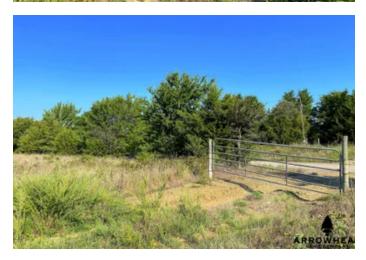

### **PROPERTY DESCRIPTION**

PRICE REDUCED!! Through a gated entrance, this smaller tract offers great recreational opportunities and the potential to build. There is gravel road frontage that is well managed and there is electricity and rural water nearby that provides the potential to build either a hom or a cabin. There were lots of signs of deer traveling throughout the property and great timber scattered throughout the land. Towards the south end of the property, the topography drops off and offers a great elevation change and view. Whether you are wanting to go after whitetails or small game, this property can be a great place to act as a getaway spot. The open grass area on the north end of the proper would be a great flat location to build. While being located in a secluded area, you still have quick access to traveling to nearby towns or to major cities. The property is located just 11 miles +/- from Stigler, 100 miles +/- from Tulsa and 150 miles +/- from Oklahoma City. If you a interested in a private showing or have any questions, please call Will Bellis at (918) 978-9311.