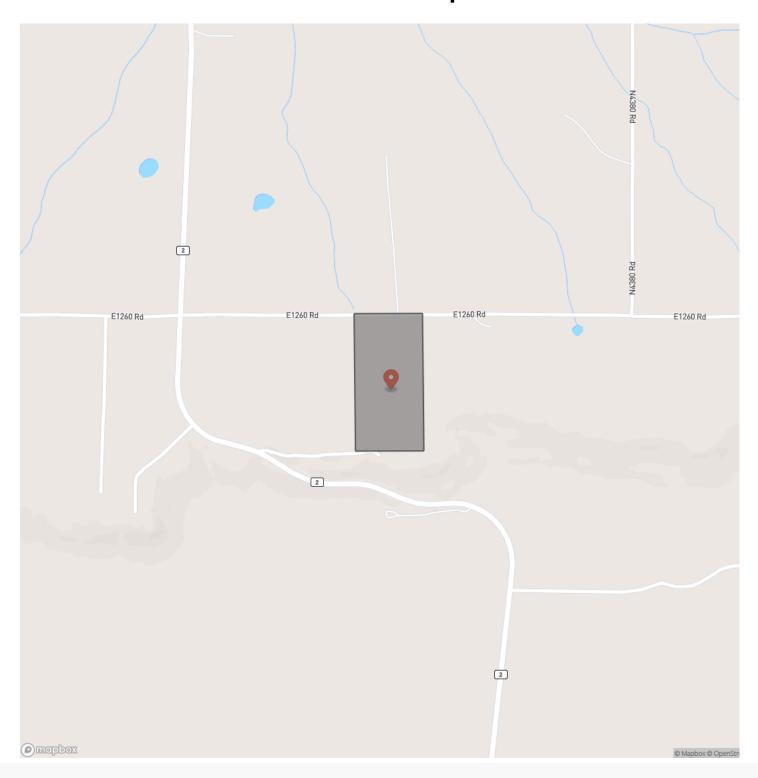

at timber scattered throughout the land. Towards the south end of the property, the topography drops off and offers a great elevation change and view. Whether you are wanting to go after whitetails or small game, this property can be a great place to act as a getaway spot. The open grass area on the north end of the proper would be a great flat location to build. While being located in a secluded area, you still have quick access to traveling to nearby towns or to major cities. The property is located just 11 miles +/- from Stigler, 100 miles +/- from Tulsa and 150 miles +/- from Oklahoma City. If you a interested in a private showing or have any questions, please call Will Bellis at (918) 978-9311.

Owner financing available: 10% interest, 8 year term, 20% down.







# **Locator Map**





# **Locator Map**





# **Satellite Map**





### Cedar Ridge Acres Lot 4 Kinta, OK / Haskell County

# LISTING REPRESENTATIVE For more information contact:



Representative

Will Bellis

Mobile

(918) 978-9311

Office

(580) 319-2202

Email

will.bellis@arrowheadlandcompany.com

Address

**City / State / Zip** Kellyville, OK 74039

| NOTES |  |  |
|-------|--|--|
|       |  |  |
|       |  |  |
|       |  |  |
|       |  |  |
|       |  |  |
|       |  |  |
|       |  |  |
|       |  |  |
|       |  |  |
|       |  |  |
|       |  |  |
|       |  |  |
|       |  |  |
|       |  |  |
|       |  |  |
|       |  |  |
|       |  |  |



| NOTES |  |
|-------|--|
|       |  |
|       |  |
|       |  |
|       |  |
|       |  |
|       |  |
|       |  |
|       |  |
|       |  |
|