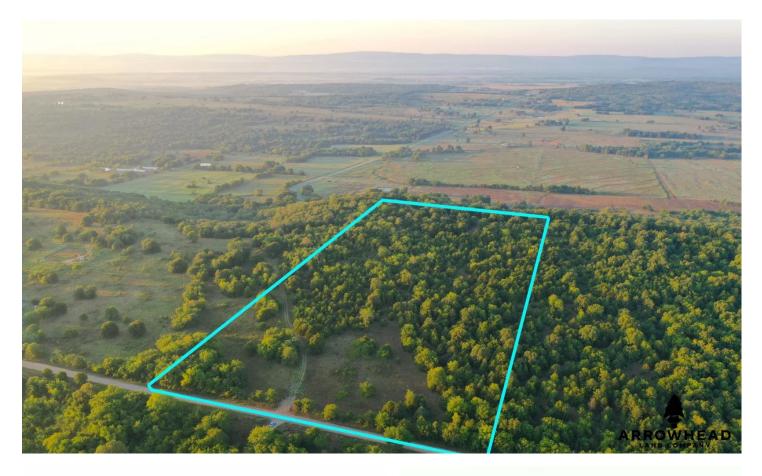

Cedar Ridge Acres Lot 4 E County Road 1260 Kinta, OK 74462 \$70,000 20± Acres Haskell County

### Cedar Ridge Acres Lot 4 Kinta, OK / Haskell County

### **PROPERTY DESCRIPTION**

PRICE REDUCED!! Through a gated entrance, this smaller tract offers great recreational opportunities and the potential to build. There is gravel road frontage that is well managed and there is electricity and rural water nearby that provides the potential to build either a hom or a cabin. There were lots of signs of deer traveling throughout the property and great timber scattered throughout the land. Towards the south end of the property, the topography drops off and offers a great elevation change and view. Whether you are wanting to go after whitetails or small game, this property can be a great place to act as a getaway spot. The open grass area on the north end of the proper would be a great flat location to build. While being located in a secluded area, you still have quick access to traveling to nearby towns or to major cities. The property is located just 11 miles +/- from Stigler, 100 miles +/- from Tulsa and 150 miles +/- from Oklahoma City. If you a interested in a private showing or have any questions, please call Will Bellis at (918) 978-9311.