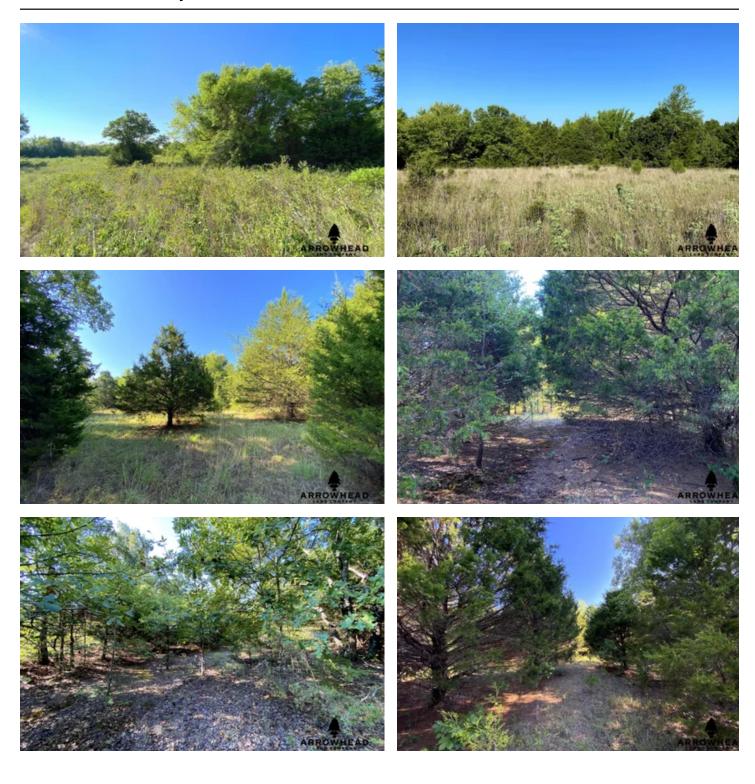

### **PROPERTY DESCRIPTION**

PRICE REDUCED!! Through a gated entrance, this smaller tract offers great recreational opportunities and the potential to build. There is gravel road frontage that is well managed and there is electricity and rural water nearby that provides the potential to build either a hom or a cabin. There were lots of signs of deer traveling throughout the property and great timber scattered throughout the land. Towards the south end of the property, the topography drops off and offers a great elevation change and view. Whether you are wanting to go after whitetails or small game, this property can be a great place to act as a getaway spot. The open grass area on the north end of the proper would be a great flat location to build. While being located in a secluded area, you still have quick access to traveling to nearby towns or to major cities. The property is located just 11 miles +/- from Stigler, 100 miles +/- from Tulsa and 150 miles +/- from Oklahoma City. If you a interested in a private showing or have any questions, please call Will Bellis at (918) 978-9311.