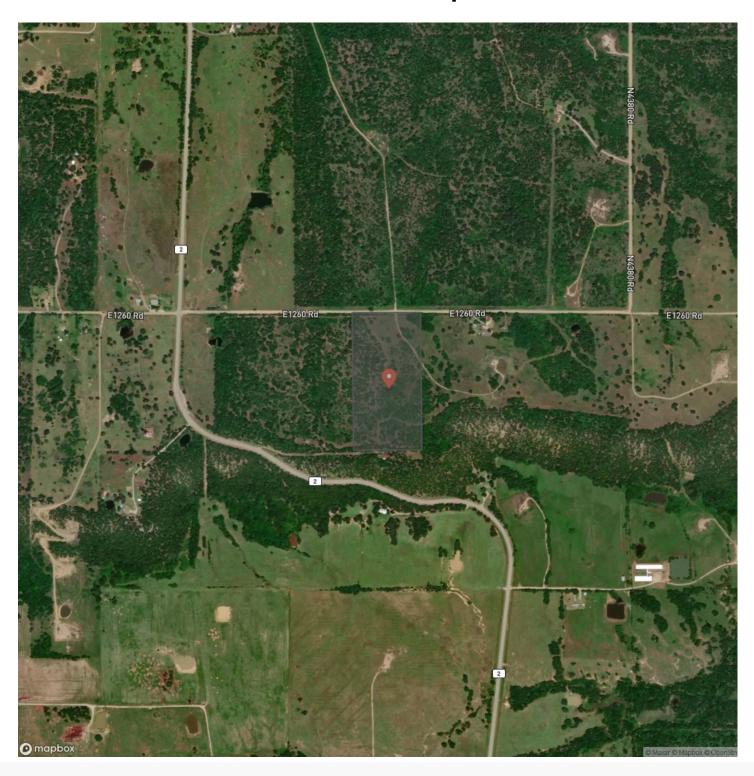

# **Satellite Map**

### **PROPERTY DESCRIPTION**

PRICE REDUCED!! Through a gated entrance, this smaller tract offers great recreational opportunities and the potential to build. There is gravel road frontage that is well managed and there is electricity and rural water nearby that provides the potential to build either a hom or a cabin. There were lots of signs of deer traveling throughout the property and great timber scattered throughout the land. Towards the south end of the property, the topography drops off and offers a great elevation change and view. Whether you are wanting to go after whitetails or small game, this property can be a great place to act as a getaway spot. The open grass area on the north end of the proper would be a great flat location to build. While being located in a secluded area, you still have quick access to traveling to nearby towns or to major cities. The property is located just 11 miles +/- from Stigler, 100 miles +/- from Tulsa and 150 miles +/- from Oklahoma City. If you a interested in a private showing or have any questions, please call Will Bellis at (918) 978-9311.