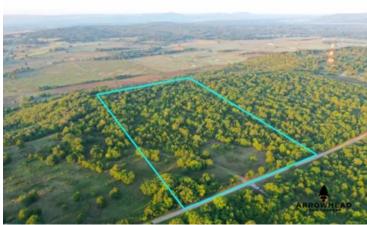

Cedar Ridge Acres Lot 4 E County Road 1260 Kinta, OK 74462 \$70,000 20± Acres Haskell County









### Cedar Ridge Acres Lot 4 Kinta, OK / Haskell County

### **SUMMARY**

#### **Address**

E County Road 1260 Tract 4

### City, State Zip

Kinta, OK 74462

### County

Haskell County

#### Type

Hunting Land, Recreational Land, Undeveloped Land, Timberland

### Latitude / Longitude

35.1865 / -95.2347

### Acreage

20

### Price

\$70,000

### **Property Website**

https://arrowheadlandcompany.com/property/cedar-ridge-acres-lot-4-haskell-oklahoma/32149/









### **PROPERTY DESCRIPTION**

PRICE REDUCED!! Through a gated entrance, this smaller tract offers great recreational opportunities and the potential to build. There is gravel road frontage that is well managed and there is electricity and rural water nearby that provides the potential to build either a hom or a cabin. There