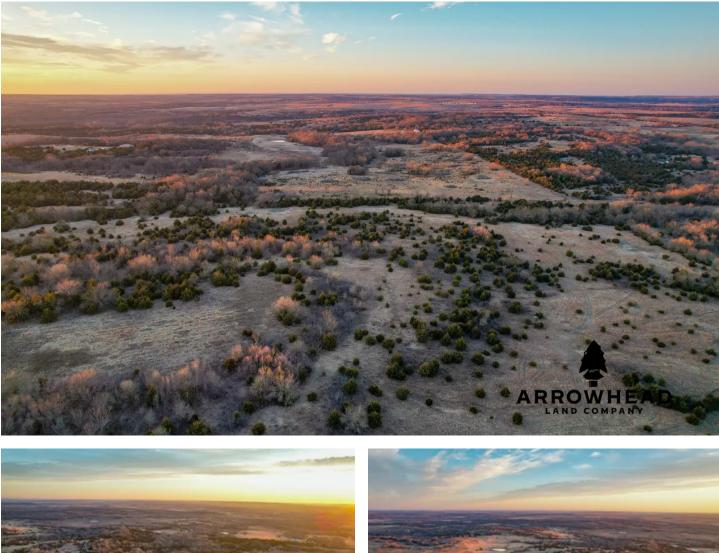

### **PROPERTY DESCRIPTION**

This beautiful 160-acre farm is the perfect canvas just waiting for you to make your landownership dreams come true. If you are looking for a place to build your full-time residence in the Maramec, OK area, this farm is worth taking a look at. If you are wanting a place to run some cows there is plenty of good grass on the farm, with the potential to add more, and an ideal spot for some pens in the SE corner. If you are looking for a hunting/recreational farm that you can build a cabin or barn on and make memories with family and friends hunting, fishing, camping, hiking, or riding atv's, this could be it! The farm has good elevation change, ideal bedding habitat, a nice pond surrounded by dense tree cover, persimmon groves, and a great stand of native grasses that all contribute to making this a fantastic hunting property. The farm is being sold with two tower blinds and two gravity feeders. The Banks blinds and feeders on this farm are less than 3 years old and are high quality products that will be able to be used for years to come. The farm is in a fantastic location just six miles North of highway 412, only 1.5 miles North of highway 64, and is accessed off of good gravel roads. Call Tony today to set up a private showing on this Pawnee Co. gem.