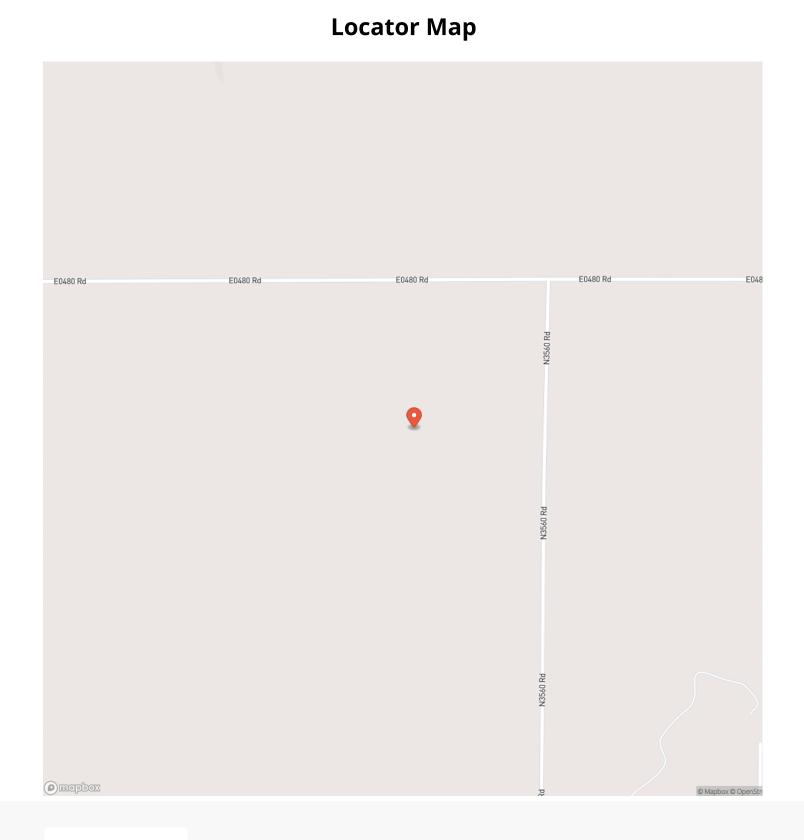

d friends hunting, fishing, camping, hiking, or riding atv's, this could be it! The farm has good elevation change, ideal bedding habitat, a nice pond surrounded by dense tree cover, persimmon groves, and a great stand of native grasses that all contribute to making this a fantastic hunting property. The farm is being sold with two tower blinds and two gravity feeders. The Banks blinds and feeders on this farm are less than 3 years old and are high quality products that will be able to be used for years to come. The farm is in a fantastic location just six miles North of highway 412, only 1.5 miles North of highway 64, and is accessed off of good gravel roads. Call Tony today to set up a private showing on this Pawnee Co. gem.



## The Maramec Hunting Farm Pawnee, OK / Pawnee County







## **MORE INFO ONLINE:**



# **Locator Map**





# Satellite Map





## **MORE INFO ONLINE:**

#### LISTING REPRESENTATIVE For more information contact:



### Representative

Tony Cerar

**Mobile** (918) 671-8937

**Email** tony.cerar@arrowheadlandcompany.com

Address

**City / State / Zip** Broken Arrow, OK 74012

## <u>NOTES</u>



| NOTES |  |  |
|-------|--|--|
|       |  |  |
|       |  |  |
|       |  |  |
|       |  |  |
|       |  |  |
|       |  |  |
|       |  |  |
|       |  |  |
|       |  |  |
|       |  |  |
|       |  |  |
|       |  |  |
|       |  |  |
|       |  |  |
|       |  |  |
|       |  |  |
|       |  |  |
|       |  |  |
|       |  |  |
|       |  |  |
|       |  |  |
|       |  |  |
|       |  |  |
|       |  |  |
|       |  |  |
|       |  |  |
|       |