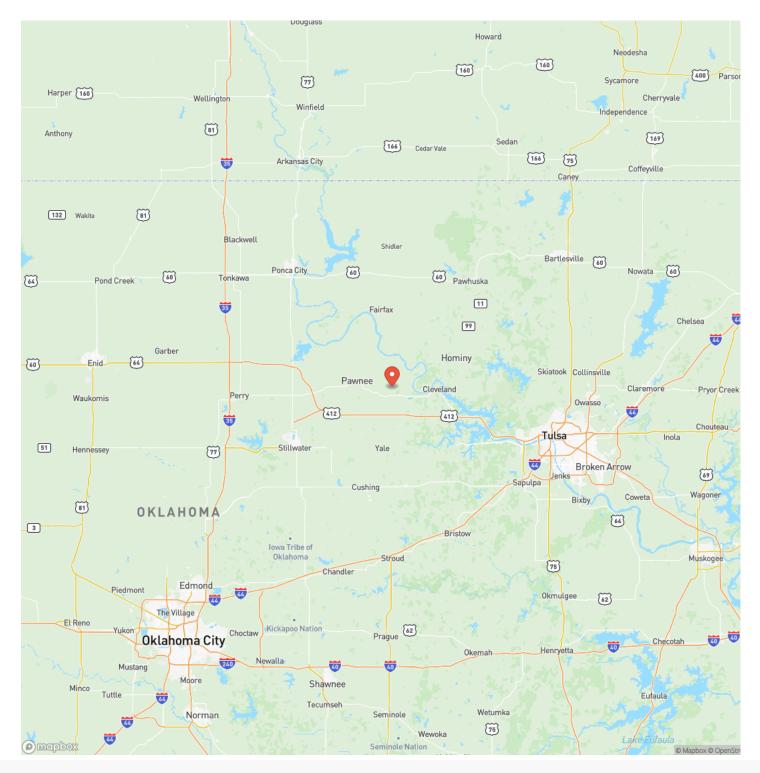

iding atv's, this could be it! The farm has good elevation change, ideal bedding habitat, a nice pond surrounded by dense tree cover, persimmon groves, and a great stand of native grasses that all contribute to making this a fantastic hunting property. The farm is being sold with two tower blinds and two gravity feeders. The Banks blinds and feeders on this farm are less than 3 years old and are high quality products that will be able to be used for years to come. The farm is in a fantastic location just six miles North of highway 412, only 1.5 miles North of highway 64, and is accessed off of good gravel roads. Call Tony today to set up a private showing on this Pawnee Co. gem.



## The Maramec Hunting Farm Pawnee, OK / Pawnee County







## **MORE INFO ONLINE:**



# **Locator Map**





# Satellite Map





## **MORE INFO ONLINE:**

#### LISTING REPRESENTATIVE For more information contact:



### Representative

Tony Cerar

**Mobile** (918) 671-8937

**Email** tony.cerar@arrowheadlandcompany.com

Address

**City / State / Zip** Broken Arrow, OK 74012

## <u>NOTES</u>



| NOTES |  |  |
|-------|--|--|
|       |  |  |
|       |  |  |
|       |  |  |
|       |  |  |
|       |  |  |
|       |  |  |
|       |  |  |
|       |  |  |
|       |  |  |
|       |  |  |
|       |  |  |
|       |  |  |
|       |  |  |
|       |  |  |
|       |  |  |
|       |  |  |
|       |  |  |
|       |  |  |
|       |  |  |
|       |  |  |
|       |  |  |
|       |  |  |
|       |  |  |
|       |  |  |
|       |  |  |
|       |  |  |
|       |  |  |
|       |  |  |
|       |  |  |
|       |