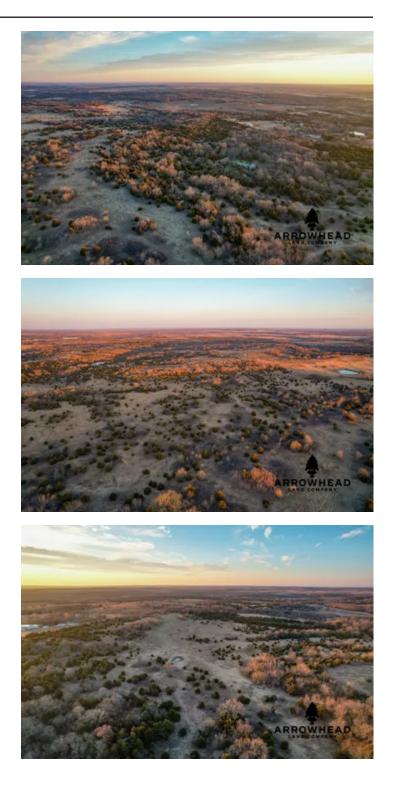

### **PROPERTY DESCRIPTION**

This beautiful 160-acre farm is the perfect canvas just waiting for you to make your landownership dreams come true. If you are looking for a place to build your full-time residence in the Maramec, OK area, this farm is worth taking a look at. If you are wanting a place to run some cows there is plenty of good grass on the farm, with the potential to add more, and an ideal spot for some pens in the SE corner. If you are looking for a hunting/recreational farm that you can build a cabin or barn on and make memories with family and friends hunting, fishing, camping, hiking, or riding atv's, this could be it! The farm has good elevation change, ideal bedding habitat, a nice pond surrounded by dense tree cover, persimmon groves, and a great stand of native grasses that all contribute to making this a fantastic hunting property. The farm is being sold with two tower blinds and two gravity feeders. The Banks blinds and feeders on this farm are less than 3 years old and are high quality products that will be able to be used for years to come. The farm is in a fantastic location just six miles North of highway 412, only 1.5 miles North of highway 64, and is accessed off of good gravel roads. Call Tony today to set up a private showing on this Pawnee Co. gem.