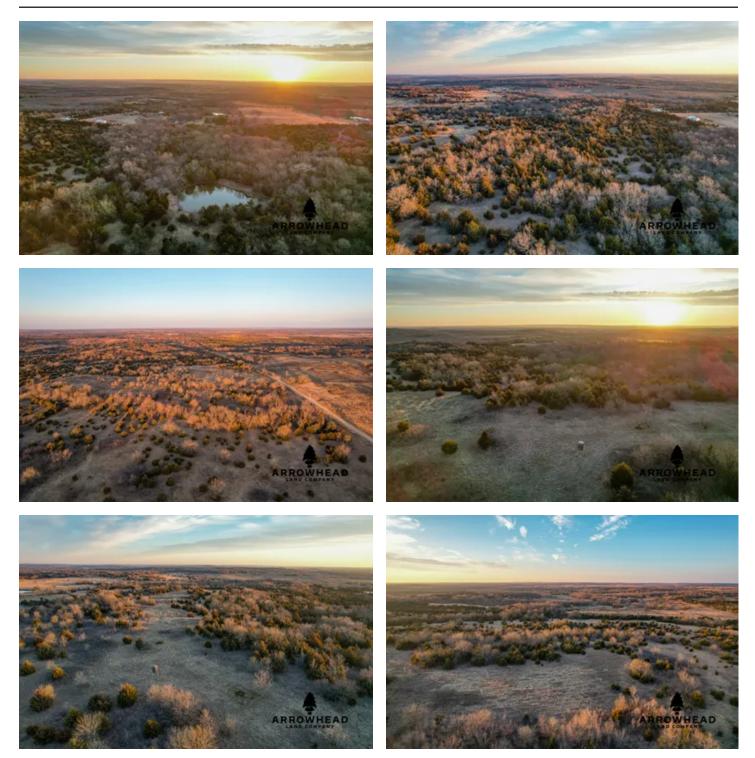

### **PROPERTY DESCRIPTION**

This beautiful 160-acre farm is the perfect canvas just waiting for you to make your landownership dreams come true. If you are looking for a place to build your full-time residence in the Maramec, OK area, this farm is worth taking a look at. If you are wanting a place to run some cows there is plenty of good grass on the farm, with the potential to add more, and an ideal spot for some pens in the SE corner. If you are looking for a hunting/recreational farm that you can build a cabin or barn on and make memories with family and friends hunting, fishing, camping, hiking, or riding atv's, this could be it! The farm has good elevation change, ideal bedding habitat, a nice pond surrounded by dense tree cover, persimmon groves, and a great stand of native grasses that all contribute to making this a fantastic hunting property. The farm is being sold with two tower blinds and two gravity feeders. The Banks blinds and feeders on this farm are less than 3 years old and are high quality products that will be able to be used for years to come. The farm is in a fantastic location just six miles North of highway 412, only 1.5 miles North of highway 64, and is accessed off of good gravel roads. Call Tony today to set up a private showing on this Pawnee Co. gem.