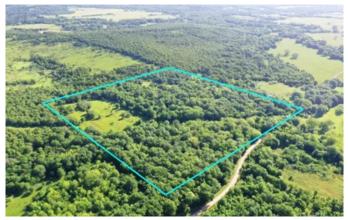

# **PROPERTY DESCRIPTION**

If you are in the market for a secluded recreational tract, this beautiful Hughes County farm is a great choice for you. Located just a few miles south of Dustin, Oklahoma along a well maintained county road puts this tract in a perfect location for your deer camp. A gated entrance takes you into the property where you will see large hardwood timber lining the banks of a nice creek. Across the creek to the north is a secluded food plot that will add to your hunting success this fall. A large hidden meadow to the west provides a great transition zone from the bedding area to catch those big bucks on their feet. This clearing and the towering timber that surrounds it also gives spring gobblers everything they need to thrive. If you are looking for a superb recreational tract that won't break the bank, don't miss out on this opportunity. If you would like to schedule a private showing please contact Will Bellis at (918) 978-9311.

# **Aerial Maps**