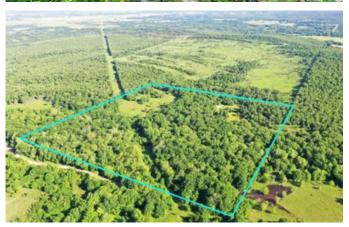

# **PROPERTY DESCRIPTION**

If you are in the market for a secluded recreational tract, this beautiful Hughes County farm is a great choice for you. Located just a few miles south of Dustin, Oklahoma along a well maintained county road puts this tract in a perfect location for your deer camp. A gated entrance takes you into the property where you will see large hardwood timber lining the banks of a nice creek. Across the creek to the north is a secluded food plot that will add to your hunting success this fall. A large hidden meadow to the west provides a great transition zone from the bedding area to catch those big bucks on their feet. This clearing and the towering timber that surrounds it also gives spring gobblers everything they need to thrive. If you are looking for a superb recreational tract that won't break the bank, don't miss out on this opportunity. If you would like to schedule a private showing please contact Will Bellis at (918) 978-9311.

# **Aerial Maps**