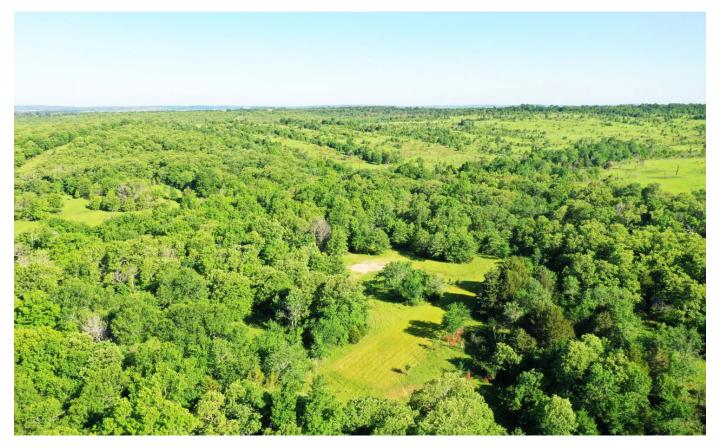

Creek Bottom Hunting E West 125 Rd Dustin, OK 74839

\$124,000 40± Acres Hughes County

# **PROPERTY DESCRIPTION**

If you are in the market for a secluded recreational tract, this beautiful Hughes County farm is a great choice for you. Located just a few miles south of Dustin, Oklahoma along a well maintained county road puts this tract in a perfect location for your deer camp. A gated entrance takes you into the property where you will see large hardwood timber lining the banks of a nice creek. Across the creek to the north is a secluded food plot that will add to your hunting success this fall. A large hidden meadow to the west provides a great transition zone from the bedding area to catch those big bucks on their feet. This clearing and the towering timber that surrounds it also gives spring gobblers everything they need to thrive. If you are looking for a superb recreational tract that won't break the bank, don't miss out on this opportunity. If you would like to schedule a private showing please contact Will Bellis at (918) 978-9311.