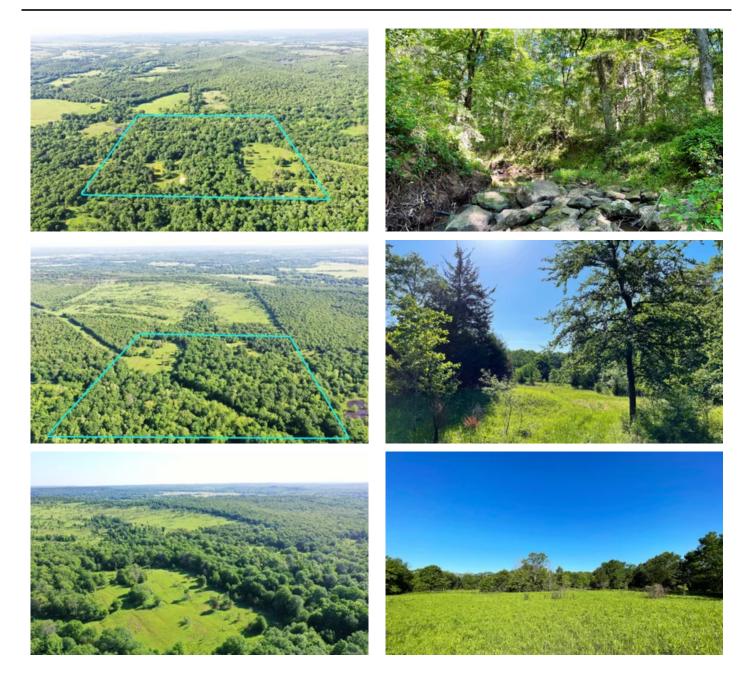

# **PROPERTY DESCRIPTION**

If you are in the market for a secluded recreational tract, this beautiful Hughes County farm is a great choice for you. Located just a few miles south of Dustin, Oklahoma along a well maintained county road puts this tract in a perfect location for your deer camp. A gated entrance takes you into the property where you will see large hardwood timber lining the banks of a nice creek. Across the creek to the north is a secluded food plot that will add to your hunting success this fall. A large hidden meadow to the west provides a great transition zone from the bedding area to catch those big bucks on their feet. This clearing and the towering timber that surrounds it also gives spring gobblers everything they need to thrive. If you are looking for a superb recreational tract that won't break the bank, don't miss out on this opportunity. If you would like to schedule a private showing please contact Will Bellis at (918) 978-9311.

# **Aerial Maps**