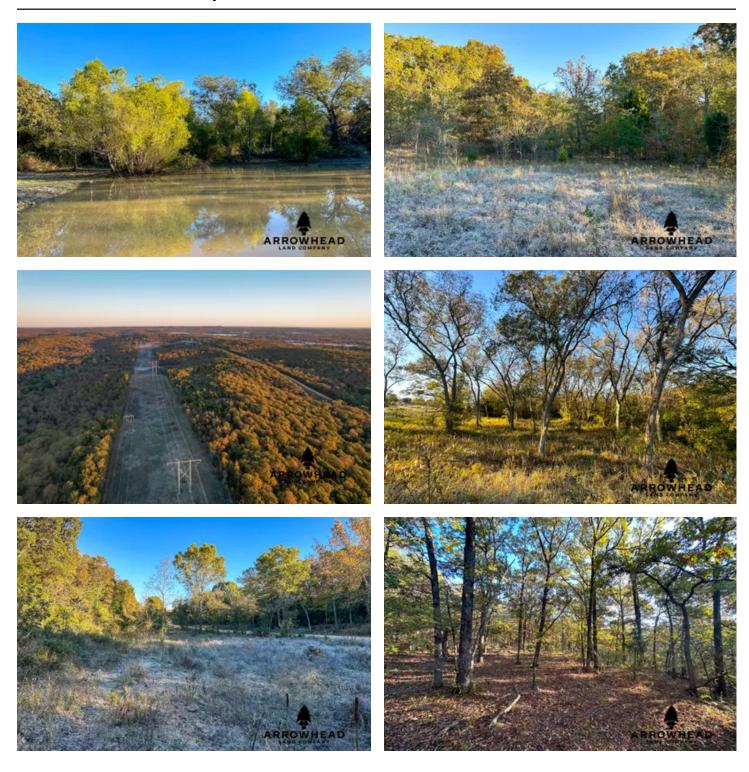

#### **PROPERTY DESCRIPTION**

Nestled just east of Seminole, Oklahoma is this captivating 40 +/- acre property that is a hunter's dream. With a beautiful pond gracing the southeast corner and diverse topography that includes impressive elevation changes, it offers endless opportunities for outdoorsmen. The property is complimented with abundant timber, creating an ideal habitat for wildlife and providing an exceptional hunting experience. A highline traverses the western side, and a wet weather creek meanders through the terrain. Convenience meets wilderness, with power access at the road on the eastern side, making this property a remarkable haven for both seasoned and aspiring hunters alike. This property is just 20 +/- minutes from Seminole and under 1.5 hours from Tulsa. This property is not one you want to let slip by you! All showings are by appointment only. If you would like more information or would like to schedule a private viewing please contact Will Bellis at (918) 978-9311.