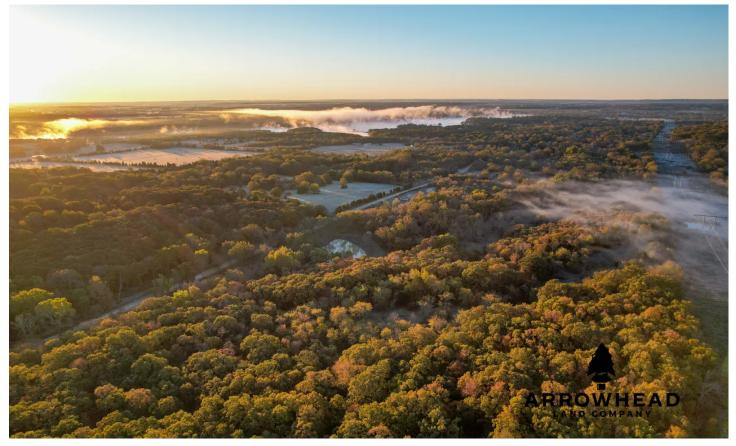

Hunting Farm With Pond N. 364th Rd Seminole, OK 74868 \$118,000 40± Acres Seminole County

#### **PROPERTY DESCRIPTION**

Nestled just east of Seminole, Oklahoma is this captivating 40 +/- acre property that is a hunter's dream. With a beautiful pond gracing the southeast corner and diverse topography that includes impressive elevation changes, it offers endless opportunities for outdoorsmen. The property is complimented with abundant timber, creating an ideal habitat for wildlife and providing an exceptional hunting experience. A highline traverses the western side, and a wet weather creek meanders through the terrain. Convenience meets wilderness, with power access at the road on the eastern side, making this property a remarkable haven for both seasoned and aspiring hunters alike. This property is just 20 +/- minutes from Seminole and under 1.5 hours from Tulsa. This property is not one you want to let slip by you! All showings are by appointment only. If you would like more information or would like to schedule a private viewing please contact Will Bellis at (918) 978-9311.