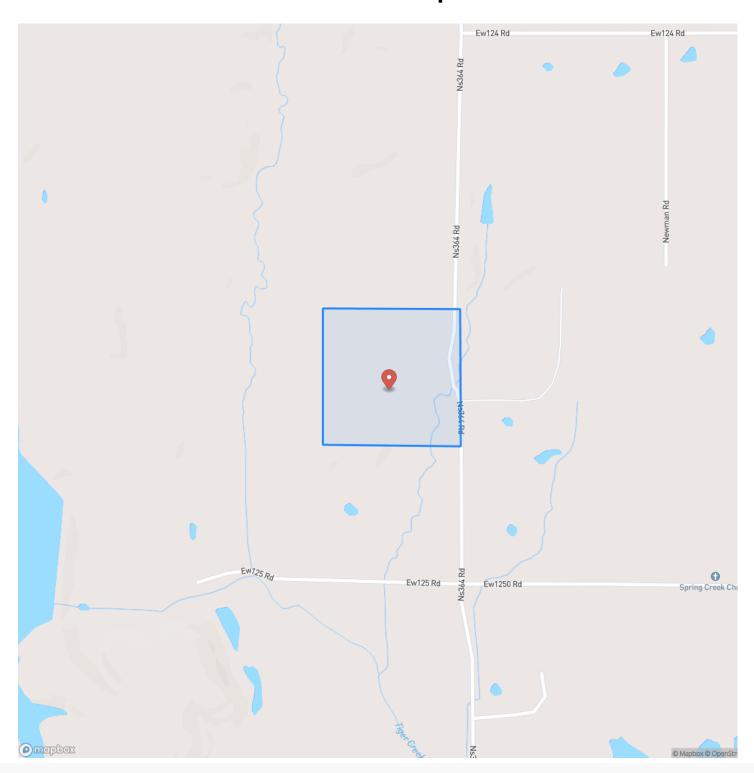

essive elevation changes, it offers endless opportunities for outdoorsmen. The property is complimented with abundant timber, creating an ideal habitat for wildlife and providing an exceptional hunting experience. A highline traverses the western side, and a wet weather creek meanders through the terrain. Convenience meets wilderness, with power access at the road on the eastern side, making this property a remarkable haven for both seasoned and aspiring hunters alike. This property is just 20 +/- minutes from Seminole and under 1.5 hours from Tulsa. This property is not one you want to let slip by you! All showings are by appointment only. If you would like more information or would like to schedule a private viewing please contact Will Bellis at (918) 978-9311.







# **Locator Map**





# **Locator Map**





# **Satellite Map**





### Hunting Farm With Pond Seminole, OK / Seminole County

# LISTING REPRESENTATIVE For more information contact:



#### Representative

Will Bellis

Mobile

(918) 978-9311

Office

(580) 319-2202

Email

will.bellis@arrowheadlandcompany.com

**Address** 

**City / State / Zip** Kellyville, OK 74039

| <u>NOTES</u> |      |      |
|--------------|------|------|
|              |      |      |
|              |      |      |
|              |      |      |
|              |      |      |
|              |      |      |
|              |      |      |
|              |      |      |
|              |      |      |
|              |      |      |
|              |      |      |
|              |      |      |
|              |      |      |
|