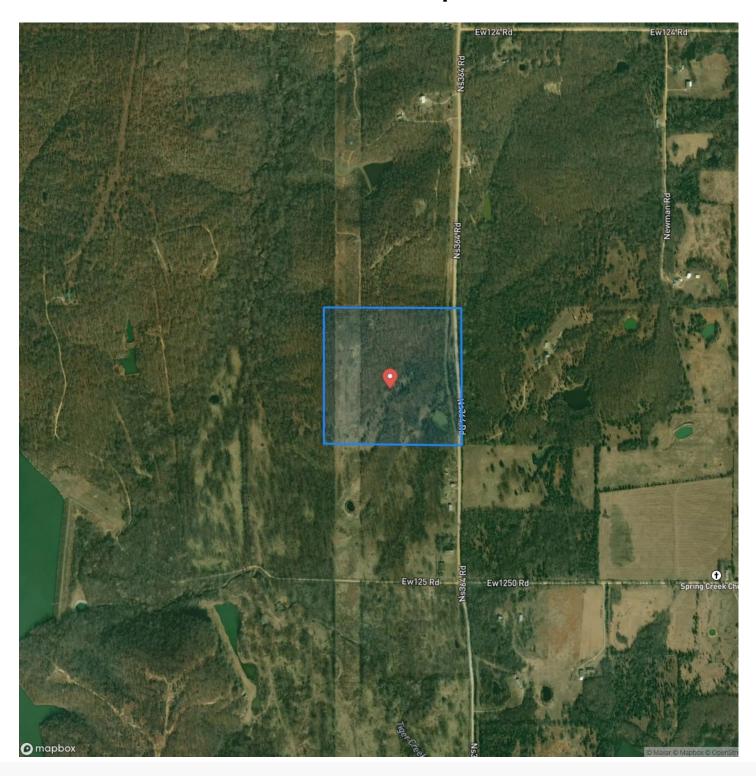

rtunities for outdoorsmen. The property is complimented with abundant timber, creating an ideal habitat for wildlife and providing an exceptional hunting experience. A highline traverses the western side, and a wet weather creek meanders through the terrain. Convenience meets wilderness, with power access at the road on the eastern side, making this property a remarkable haven for both seasoned and aspiring hunters alike. This property is just 20 +/- minutes from Seminole and under 1.5 hours from Tulsa. This property is not one you want to let slip by you! All showings are by appointment only. If you would like more information or would like to schedule a private viewing please contact Will Bellis at (918) 978-9311.







# **Locator Map**





# **Locator Map**





# **Satellite Map**





### Hunting Farm With Pond Seminole, OK / Seminole County

# LISTING REPRESENTATIVE For more information contact:



#### Representative

Will Bellis

Mobile

(918) 978-9311

Office

(580) 319-2202

Email

will.bellis@arrowheadlandcompany.com

**Address** 

**City / State / Zip** Kellyville, OK 74039

| <u>NOTES</u> |      |      |
|--------------|------|------|
|              |      |      |
|              |      |      |
|              |      |      |
|              |      |      |
|              |      |      |
|              |      |      |
|              |      |      |
|              |      |      |
|              |      |      |
|              |      |      |
|              |      |      |
|              |      |      |
|              |      |      |
|              |      |