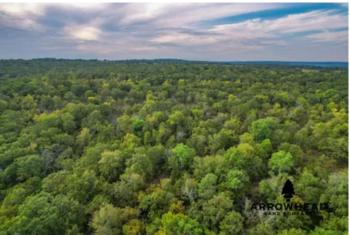

### **PROPERTY DESCRIPTION**

Welcome to Tract A of the Oak Timber Hunting Properties, located in McIntosh County, Oklahoma! This 40 +/- acre oak timber tract offers a perfect blend of natural beauty and hunting potential. Power is conveniently available along the road, making it ideal for future development. The property features diverse topography, with grassy timber bottoms and several secluded pockets that are perfect for establishing feed locations, making it an excellent small-acreage hunting property. Whether you're targeting deer or other wildlife, this tract is designed to meet your hunting needs. Additionally, there is potential to expand your ownership, with other available tracts nearby for purchase. Perfect for hunters or those looking to experience the great outdoors, this property offers plenty of possibilities. The property is located just 10 +/- miles from Henryetta, 33 +/- miles from Eufaula, 60 +/- miles from Tulsa, and 100 +/- miles from OKC. All showings are by appointment only. If you would like more information or to schedule a private viewing, please contact Will Bellis at (918) 978-9311, Owen Bellis at (918)367-7050 or Hunter Bellis at (539) 238-7693.