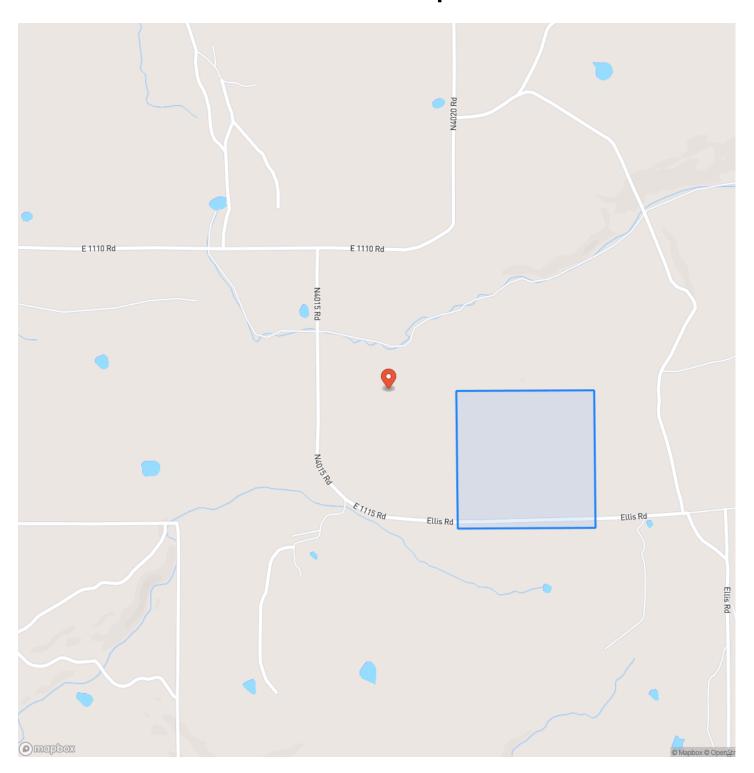

mall-acreage hunting property. Whether you're targeting deer or other wildlife, this tract is designed to meet your hunting needs. Additionally, there is potential to expand your ownership, with other available tracts nearby for purchase. Perfect for hunters or those looking to experience the great outdoors, this property offers plenty of possibilities. The property is located just 10 +/- miles from Henryetta, 33 +/- miles from Eufaula, 60 +/- miles from Tulsa, and 100 +/- miles from OKC. All showings are by appointment only. If you would like more information or to schedule a private viewing, please contact Will Bellis at (918) 978-9311, Owen Bellis at (918)367-7050 or Hunter Bellis at (539) 238-7693.



Tract A Oak Timber Hunting Henryetta, OK / McIntosh County





### **Locator Map**





### **Locator Map**





## **Satellite Map**





### Tract A Oak Timber Hunting Henryetta, OK / McIntosh County

## LISTING REPRESENTATIVE For more information contact:



### Representative

Will Bellis

### Mobile

(918) 978-9311

#### Office

(580) 319-2202

### Email

will.bellis@arrowheadlandcompany.com

### Address

### City / State / Zip

Kellyville, OK 74039

| <u>NOTES</u> |  |  |  |
|--------------|--|--|--|
|              |  |  |  |
|              |  |  |  |
|              |  |  |  |
|              |  |  |  |
|              |  |  |  |
|              |  |  |  |
|              |  |  |  |
|              |  |  |  |
|              |  |  |  |
|              |  |  |  |
|              |  |  |  |
|              |  |  |  |
|              |  |  |  |
|              |  |  |  |
|