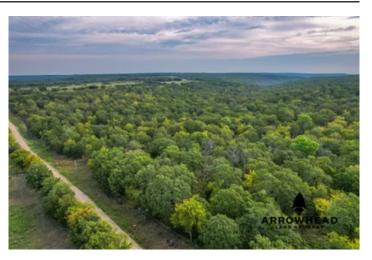

### **PROPERTY DESCRIPTION**

Welcome to Tract A of the Oak Timber Hunting Properties, located in McIntosh County, Oklahoma! This 40 +/- acre oak timber tract offers a perfect blend of natural beauty and hunting potential. Power is conveniently available along the road, making it ideal for future development. The property features diverse topography, with grassy timber bottoms and several secluded pockets that are perfect for establishing feed locations, making it an excellent small-acreage hunting property. Whether you're targeting deer or other wildlife, this tract is designed to meet your hunting needs. Additionally, there is potential to expand your ownership, with other available tracts nearby for purchase. Perfect for hunters or those looking to experience the great outdoors, this property offers plenty of possibilities. The property is located just 10 +/- miles from Henryetta, 33 +/- miles from Eufaula, 60 +/- miles from Tulsa, and 100 +/- miles from OKC. All showings are by appointment only. If you would like more information or to schedule a private viewing, please contact Will Bellis at (918) 978-9311, Owen Bellis at (918)367-7050 or Hunter Bellis at (539) 238-7693.