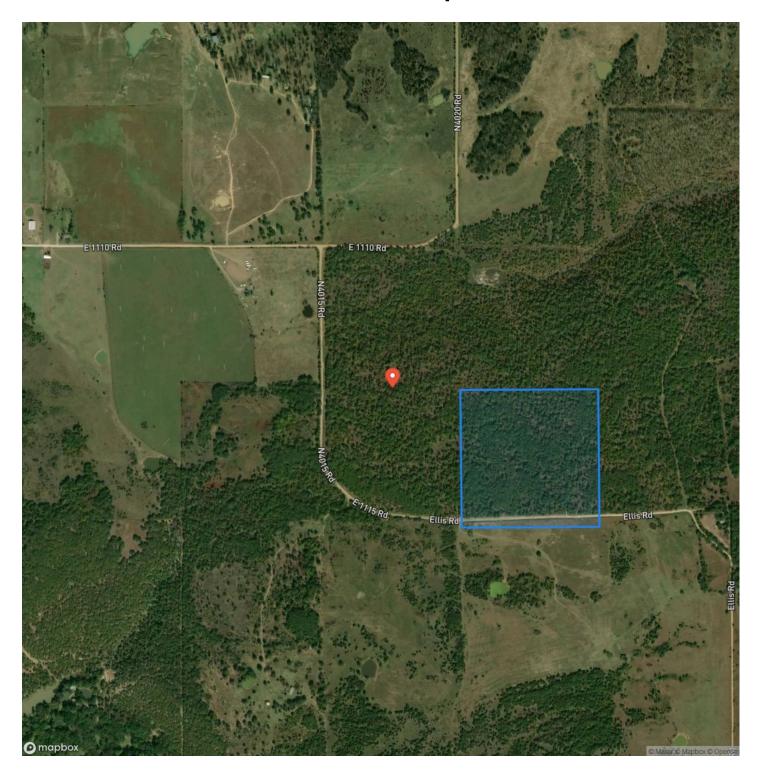

ting deer or other wildlife, this tract is designed to meet your hunting needs. Additionally, there is potential to expand your ownership, with other available tracts nearby for purchase. Perfect for hunters or those looking to experience the great outdoors, this property offers plenty of possibilities. The property is located just 10 +/- miles from Henryetta, 33 +/- miles from Eufaula, 60 +/- miles from Tulsa, and 100 +/- miles from OKC. All showings are by appointment only. If you would like more information or to schedule a private viewing, please contact Will Bellis at (918) 978-9311, Owen Bellis at (918)367-7050 or Hunter Bellis at (539) 238-7693.



Tract A Oak Timber Hunting Henryetta, OK / McIntosh County





### **Locator Map**





### **Locator Map**





## **Satellite Map**





### Tract A Oak Timber Hunting Henryetta, OK / McIntosh County

## LISTING REPRESENTATIVE For more information contact:



### Representative

Will Bellis

### Mobile

(918) 978-9311

#### Office

(580) 319-2202

### Email

will.bellis@arrowheadlandcompany.com

### Address

### City / State / Zip

Kellyville, OK 74039

| <u>NOTES</u> |  |  |  |
|--------------|--|--|--|
|              |  |  |  |
|              |  |  |  |
|              |  |  |  |
|              |  |  |  |
|              |  |  |  |
|              |  |  |  |
|              |  |  |  |
|              |  |  |  |
|              |  |  |  |
|              |  |  |  |
|              |  |  |  |
|              |  |  |  |
|              |  |  |  |
|              |  |  |  |
|              |  |  |  |
|              |  |  |  |
|