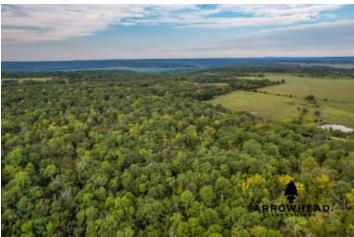

### **PROPERTY DESCRIPTION**

Welcome to Tract A of the Oak Timber Hunting Properties, located in McIntosh County, Oklahoma! This 40 +/- acre oak timber tract offers a perfect blend of natural beauty and hunting potential. Power is conveniently available along the road, making it ideal for future development. The property features diverse topography, with grassy timber bottoms and several secluded pockets that are perfect for establishing feed locations, making it an excellent small-acreage hunting property. Whether you're targeting deer or other wildlife, this tract is designed to meet your hunting needs. Additionally, there is potential to expand your ownership, with other available tracts nearby for purchase. Perfect for hunters or those looking to experience the great outdoors, this property offers plenty of possibilities. The property is located just 10 +/- miles from Henryetta, 33 +/- miles from Eufaula, 60 +/- miles from Tulsa, and 100 +/- miles from OKC. All showings are by appointment only. If you would like more information or to schedule a private viewing, please contact Will Bellis at (918) 978-9311, Owen Bellis at (918)367-7050 or Hunter Bellis at (539) 238-7693.