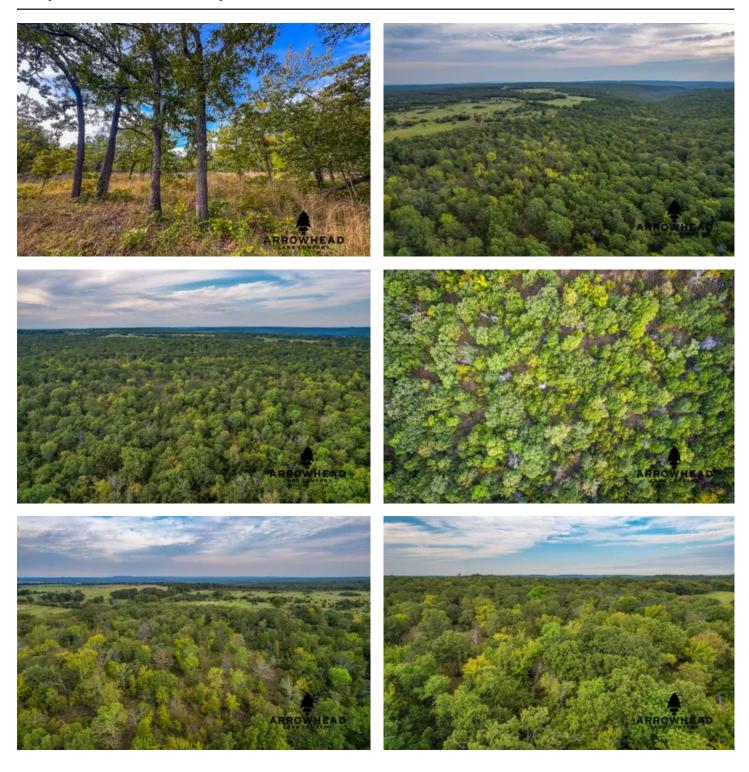

### **PROPERTY DESCRIPTION**

Welcome to Tract A of the Oak Timber Hunting Properties, located in McIntosh County, Oklahoma! This 40 +/- acre oak timber tract offers a perfect blend of natural beauty and hunting potential. Power is conveniently available along the road, making it ideal for future development. The property features diverse topography, with grassy timber bottoms and several secluded pockets that are perfect for establishing feed locations, making it an excellent small-acreage hunting property. Whether you're targeting deer or other wildlife, this tract is designed to meet your hunting needs. Additionally, there is potential to expand your ownership, with other available tracts nearby for purchase. Perfect for hunters or those looking to experience the great outdoors, this property offers plenty of possibilities. The property is located just 10 +/- miles from Henryetta, 33 +/- miles from Eufaula, 60 +/- miles from Tulsa, and 100 +/- miles from OKC. All showings are by appointment only. If you would like more information or to schedule a private viewing, please contact Will Bellis at (918) 978-9311, Owen Bellis at (918)367-7050 or Hunter Bellis at (539) 238-7693.