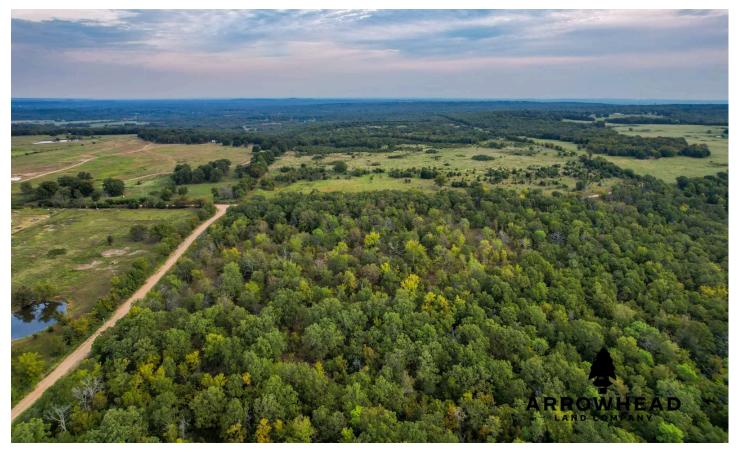

### **PROPERTY DESCRIPTION**

Welcome to Tract A of the Oak Timber Hunting Properties, located in McIntosh County, Oklahoma! This 40 +/- acre oak timber tract offers a perfect blend of natural beauty and hunting potential. Power is conveniently available along the road, making it ideal for future development. The property features diverse topography, with grassy timber bottoms and several secluded pockets that are perfect for establishing feed locations, making it an excellent small-acreage hunting property. Whether you're targeting deer or other wildlife, this tract is designed to meet your hunting needs. Additionally, there is potential to expand your ownership, with other available tracts nearby for purchase. Perfect for hunters or those looking to experience the great outdoors, this property offers plenty of possibilities. The property is located just 10 +/- miles from Henryetta, 33 +/- miles from Eufaula, 60 +/- miles from Tulsa, and 100 +/- miles from OKC. All showings are by appointment only. If you would like more information or to schedule a private viewing, please contact Will Bellis at (918) 978-9311, Owen Bellis at (918)367-7050 or Hunter Bellis at (539) 238-7693.