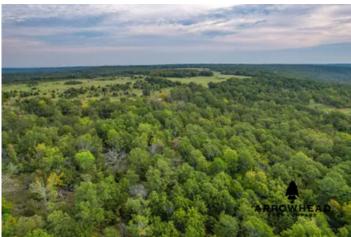

### **PROPERTY DESCRIPTION**

Welcome to Tract A of the Oak Timber Hunting Properties, located in McIntosh County, Oklahoma! This 40 +/- acre oak timber tract offers a perfect blend of natural beauty and hunting potential. Power is conveniently available along the road, making it ideal for future development. The property features diverse topography, with grassy timber bottoms and several secluded pockets that are perfect for establishing feed locations, making it an excellent small-acreage hunting property. Whether you're targeting deer or other wildlife, this tract is designed to meet your hunting needs. Additionally, there is potential to expand your ownership, with other available tracts nearby for purchase. Perfect for hunters or those looking to experience the great outdoors, this property offers plenty of possibilities. The property is located just 10 +/- miles from Henryetta, 33 +/- miles from Eufaula, 60 +/- miles from Tulsa, and 100 +/- miles from OKC. All showings are by appointment only. If you would like more information or to schedule a private viewing, please contact Will Bellis at (918) 978-9311, Owen Bellis at (918)367-7050 or Hunter Bellis at (539) 238-7693.