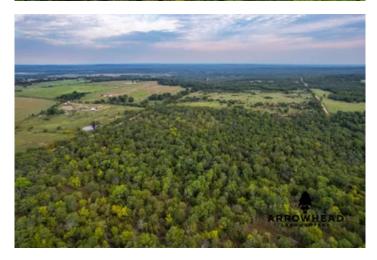

### **PROPERTY DESCRIPTION**

Welcome to Tract A of the Oak Timber Hunting Properties, located in McIntosh County, Oklahoma! This 40 +/- acre oak timber tract offers a perfect blend of natural beauty and hunting potential. Power is conveniently available along the road, making it ideal for future development. The property features diverse topography, with grassy timber bottoms and several secluded pockets that are perfect for establishing feed locations, making it an excellent small-acreage hunting property. Whether you're targeting deer or other wildlife, this tract is designed to meet your hunting needs. Additionally, there is potential to expand your ownership, with other available tracts nearby for purchase. Perfect for hunters or those looking to experience the great outdoors, this property offers plenty of possibilities. The property is located just 10 +/- miles from Henryetta, 33 +/- miles from Eufaula, 60 +/- miles from Tulsa, and 100 +/- miles from OKC. All showings are by appointment only. If you would like more information or to schedule a private viewing, please contact Will Bellis at (918) 978-9311, Owen Bellis at (918)367-7050 or Hunter Bellis at (539) 238-7693.