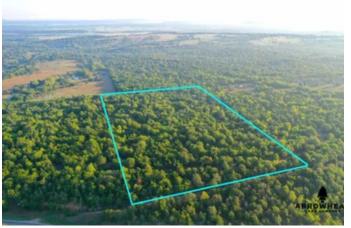

Cedar Ridge Acres Lot 5 E County Road 1260 Kinta, OK 74462

\$70,000 20± Acres Haskell County









### Cedar Ridge Acres Lot 5 Kinta, OK / Haskell County

### **SUMMARY**

#### **Address**

E County Road 1260 Tract 5

### City, State Zip

Kinta, OK 74462

### County

Haskell County

#### Туре

Hunting Land, Recreational Land, Undeveloped Land, Timberland

### Latitude / Longitude

35.1865 / -95.237

### Acreage

20

### Price

\$70,000

### **Property Website**

https://arrowheadlandcompany.com/property/cedar-ridge-acres-lot-5-haskell-oklahoma/32147/









### **PROPERTY DESCRIPTION**

PRICE REDUCED!! If you are in the market for a smaller tract that offers you recreational opportunities and a place to build then this is the property to look at. There are open trails that allow you to walk through the property easily. There are hardwood timbers with cedars spreaded throughout the