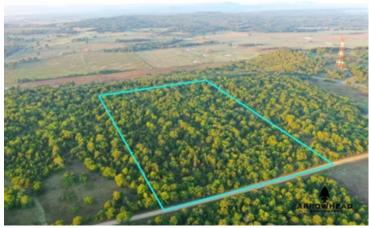

Cedar Ridge Acres Lot 5 E County Road 1260 Kinta, OK 74462

\$70,000 20± Acres Haskell County









### Cedar Ridge Acres Lot 5 Kinta, OK / Haskell County

### **SUMMARY**

#### **Address**

E County Road 1260 Tract 5

### City, State Zip

Kinta, OK 74462

### County

Haskell County

#### Туре

Hunting Land, Recreational Land, Undeveloped Land, Timberland

### Latitude / Longitude

35.1865 / -95.237

### Acreage

20

### Price

\$70,000

### **Property Website**

https://arrowheadlandcompany.com/property/cedar-ridge-acres-lot-5-haskell-oklahoma/32147/









### **PROPERTY DESCRIPTION**

PRICE REDUCED!! If you are in the market for a smaller tract that offers you recreational opportunities and a place to build then this is the property to look at. There are open trails that allow you to walk through the property easily. There are hardwood timbers with cedars spreaded throughout t