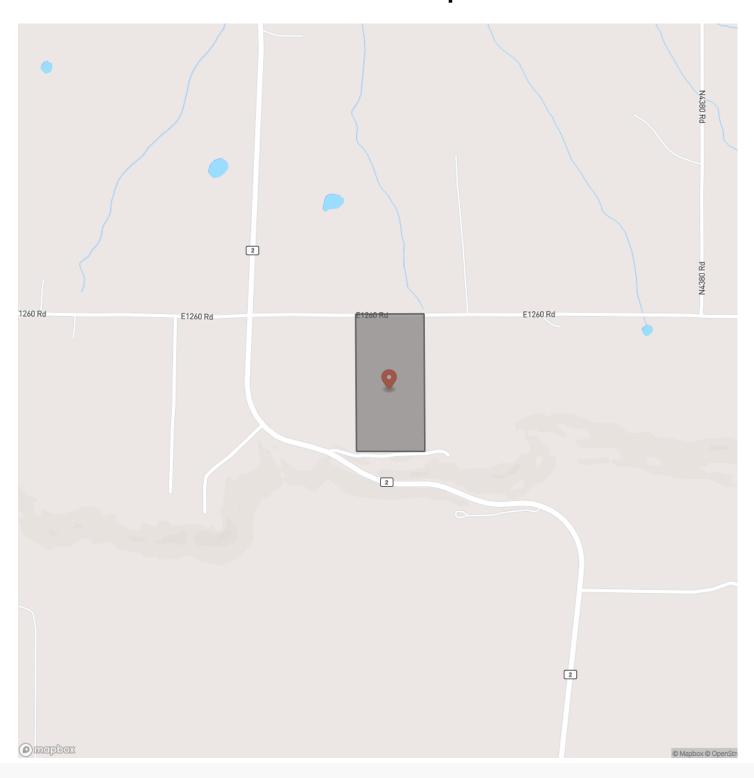

he tract. To compliment the timber, there are small pockets of grasses that could be turned into great food plots thunt over. With electricity and rural water nearby, there is the potential to build. There is gravel road frontage that has been maintained over time. Whether you are wanting to build a home or a getaway hunting cabin, you will be able to walk out your backdoor and experier the outdoors right away. There is a drop-off in topography on the south side of the tract. The property is located just 11 miles +/- from Stigler, 100 miles +/- from Tulsa and 150 miles +/- from Oklahoma City. If you are interested in a private showing or have any questions, please call Will Bellis at (918) 978-9311.

Owner financing available: 10% interest, 8 year term, 20% down.







# **Locator Map**





# **Locator Map**





# **Satellite Map**





### Cedar Ridge Acres Lot 5 Kinta, OK / Haskell County

# LISTING REPRESENTATIVE For more information contact:



### Representative

Will Bellis

### Mobile

(918) 978-9311

### Office

(580) 319-2202

#### Email

will.bellis@arrowheadlandcompany.com

### Address

City / State / Zip

Kellyville, OK 74039

| NOTES |  |  |  |
|-------|--|--|--|
|       |  |  |  |
|       |  |  |  |
|       |  |  |  |
|       |  |  |  |
|       |  |  |  |
|       |  |  |  |
|       |  |  |  |
|       |  |  |  |
|       |  |  |  |
|       |  |  |  |
|       |  |  |  |
|       |  |  |  |
|       |  |  |  |



| NOTES |  |
|-------|--|
|       |  |
|       |  |
|       |  |
|       |  |
|       |  |
|       |  |
|       |  |
|       |  |
|       |  |
|       |