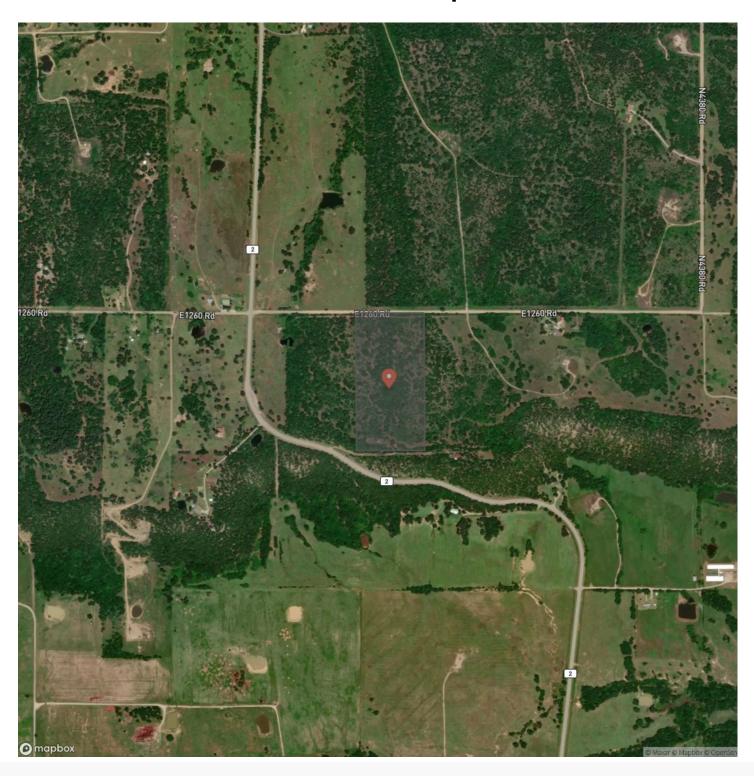

all pockets of grasses that could be turned into great food plots thunt over. With electricity and rural water nearby, there is the potential to build. There is gravel road frontage that has been maintained over time. Whether you are wanting to build a home or a getaway hunting cabin, you will be able to walk out your backdoor and experier the outdoors right away. There is a drop-off in topography on the south side of the tract. The property is located just 11 miles +/- from Stigler, 100 miles +/- from Tulsa and 150 miles +/- from Oklahoma City. If you are interested in a private showing or have any questions, please call Will Bellis at (918) 978-9311.

Owner financing available: 10% interest, 8 year term, 20% down.







# **Locator Map**





# **Locator Map**





# **Satellite Map**





### Cedar Ridge Acres Lot 5 Kinta, OK / Haskell County

# LISTING REPRESENTATIVE For more information contact:



### Representative

Will Bellis

### Mobile

(918) 978-9311

### Office

(580) 319-2202

#### Email

will.bellis@arrowheadlandcompany.com

### Address

City / State / Zip

Kellyville, OK 74039

| NOTES |  |  |  |
|-------|--|--|--|
|       |  |  |  |
|       |  |  |  |
|       |  |  |  |
|       |  |  |  |
|       |  |  |  |
|       |  |  |  |
|       |  |  |  |
|       |  |  |  |
|       |  |  |  |
|       |  |  |  |
|       |  |  |  |
|       |  |  |  |
|       |  |  |  |



| NOTES |  |
|-------|--|
|       |  |
|       |  |
|       |  |
|       |  |
|       |  |
|       |  |
|       |  |
|       |  |
|       |  |
|       |  |
|       |  |
|       |  |
|       |  |
|