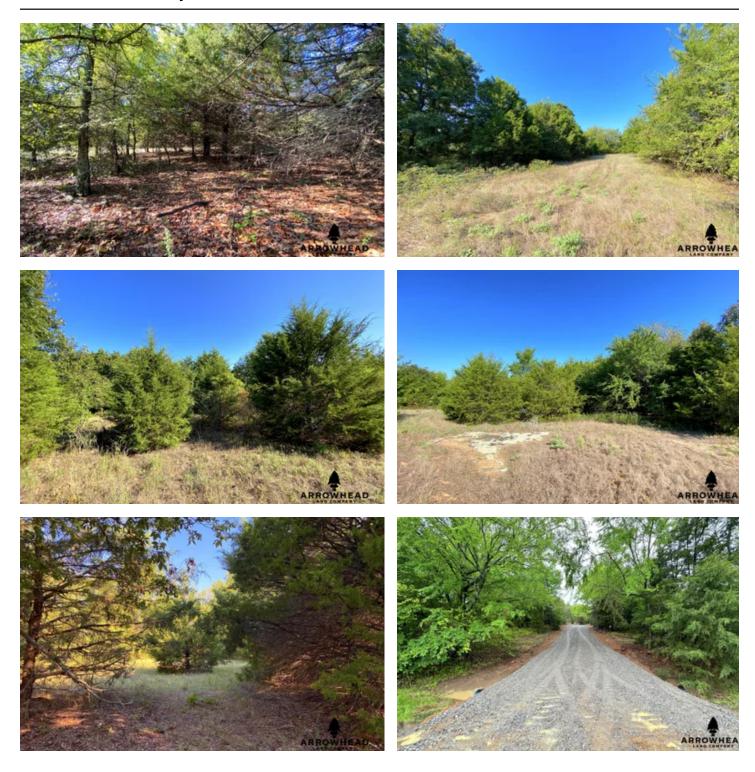

### **PROPERTY DESCRIPTION**

PRICE REDUCED!! If you are in the market for a smaller tract that offers you recreational opportunities and a place to build then this is the property to look at. There are open trails that allow you to walk through the property easily. There are hardwood timbers with cedars spreaded throughout the tract. To compliment the timber, there are small pockets of grasses that could be turned into great food plots thunt over. With electricity and rural water nearby, there is the potential to build. There is gravel road frontage that has been maintained over time. Whether you are wanting to build a home or a getaway hunting cabin, you will be able to walk out your backdoor and experier the outdoors right away. There is a drop-off in topography on the south side of the tract. The property is located just 11 miles +/- from Stigler, 100 miles +/- from Tulsa and 150 miles +/- from Oklahoma City. If you are interested in a private showing or have any questions, please call Will Bellis at (918) 978-9311.