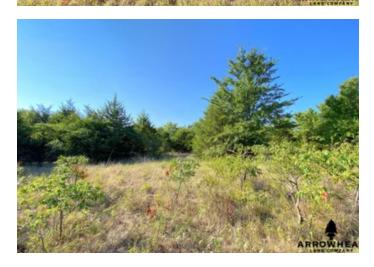

### **PROPERTY DESCRIPTION**

PRICE REDUCED!! If you are in the market for a smaller tract that offers you recreational opportunities and a place to build then this is the property to look at. There are open trails that allow you to walk through the property easily. There are hardwood timbers with cedars spreaded throughout the tract. To compliment the timber, there are small pockets of grasses that could be turned into great food plots thunt over. With electricity and rural water nearby, there is the potential to build. There is gravel road frontage that has been maintained over time. Whether you are wanting to build a home or a getaway hunting cabin, you will be able to walk out your backdoor and experier the outdoors right away. There is a drop-off in topography on the south side of the tract. The property is located just 11 miles +/- from Stigler, 100 miles +/- from Tulsa and 150 miles +/- from Oklahoma City. If you are interested in a private showing or have any questions, please call Will Bellis at (918) 978-9311.