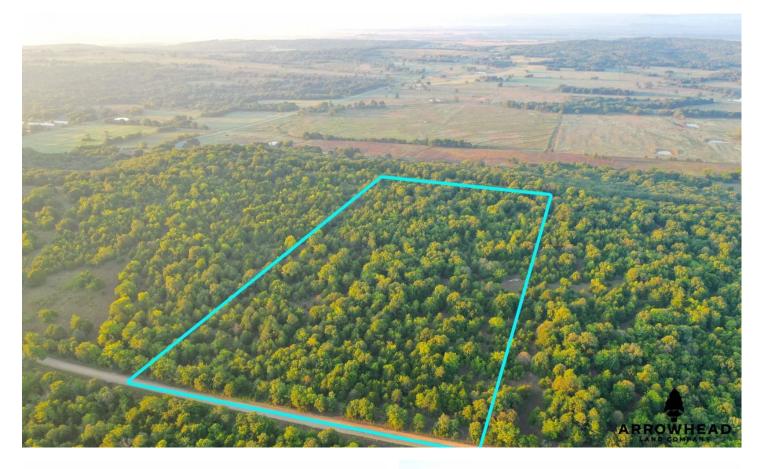

Cedar Ridge Acres Lot 5 E County Road 1260 Kinta, OK 74462

\$70,000 20± Acres Haskell County

### Cedar Ridge Acres Lot 5 Kinta, OK / Haskell County

### **PROPERTY DESCRIPTION**

PRICE REDUCED!! If you are in the market for a smaller tract that offers you recreational opportunities and a place to build then this is the property to look at. There are open trails that allow you to walk through the property easily. There are hardwood timbers with cedars spreaded throughout the tract. To compliment the timber, there are small pockets of grasses that could be turned into great food plots thunt over. With electricity and rural water nearby, there is the potential to build. There is gravel road frontage that has been maintained over time. Whether you are wanting to build a home or a getaway hunting cabin, you will be able to walk out your backdoor and experier the outdoors right away. There is a drop-off in topography on the south side of the tract. The property is located just 11 miles +/- from Stigler, 100 miles +/- from Tulsa and 150 miles +/- from Oklahoma City. If you are interested in a private showing or have any questions, please call Will Bellis at (918) 978-9311.