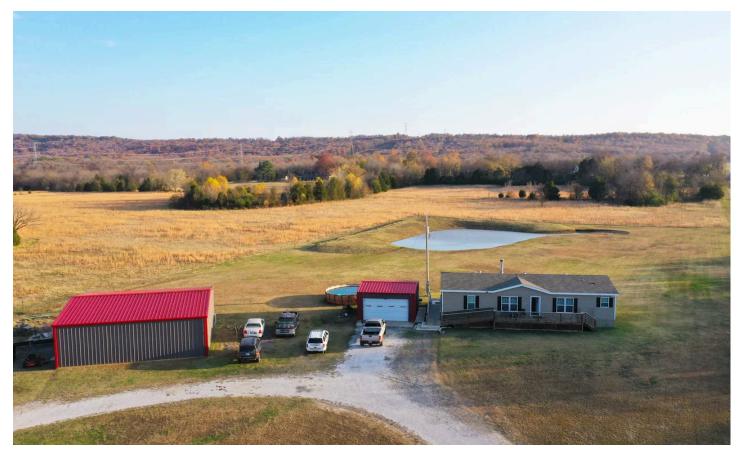

Country Home with Pond 6010 S 45th St E Muskogee, OK 74058

\$199,000 3± Acres Muskogee County

#### **PROPERTY DESCRIPTION**

If you are in the market for a gorgeous home on acreage, this Muskogee property is one you should take a look at. Located just 6 +/-miles southeast of Muskogee, this home is nestled down a well-maintained gravel road in the heart of beautiful Muskogee County. As you pull into the driveway, you will immediately notice the hard work put into maintaining this immaculate property. A massive yard provides ample room for the kids or grandkids to play, and the pond adds a touch of fun with fishing opportunities. The 1,500-square-foot 2020 mobile home, complete with a single-car garage, is well-maintained and ready for its new family. The 40x40 metal shop building is perfect for storing equipment and vehicles. Additionally, there is more acreage and another home available adjoining to the north. All showings are by appointment only. For more information or to schedule a private viewing, please contact Luke Roberts at (918) 399-2569.