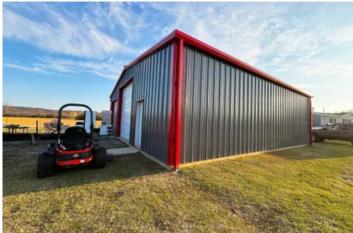

#### **PROPERTY DESCRIPTION**

If you are in the market for a gorgeous home on acreage, this Muskogee property is one you should take a look at. Located just 6 +/-miles southeast of Muskogee, this home is nestled down a well-maintained gravel road in the heart of beautiful Muskogee County. As you pull into the driveway, you will immediately notice the hard work put into maintaining this immaculate property. A massive yard provides ample room for the kids or grandkids to play, and the pond adds a touch of fun with fishing opportunities. The 1,500-square-foot 2020 mobile home, complete with a single-car garage, is well-maintained and ready for its new family. The 40x40 metal shop building is perfect for storing equipment and vehicles. Additionally, there is more acreage and another home available adjoining to the north. All showings are by appointment only. For more information or to schedule a private viewing, please contact Luke Roberts at (918) 399-2569.