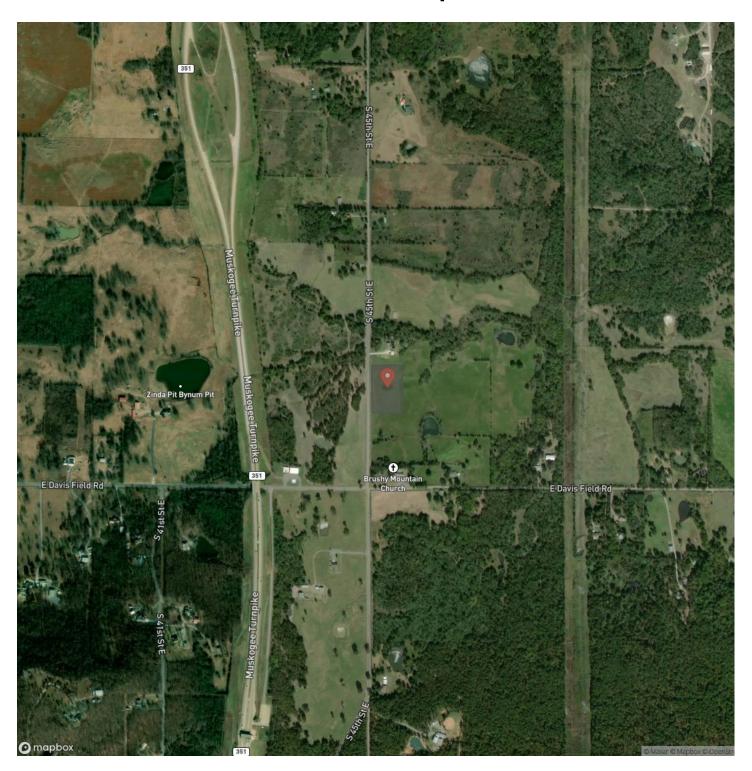

he heart of beautiful Muskogee County. As you pull into the driveway, you will immediately notice the hard work put into maintaining this immaculate property. A massive yard provides ample room for the kids or grandkids to play, and the pond adds a touch of fun with fishing opportunities. The 1,500-square-foot 2020 mobile home, complete with a single-car garage, is well-maintained and ready for its new family. The 40x40 metal shop building is perfect for storing equipment and vehicles. Additionally, there is more acreage and another home available adjoining to the north. All showings are by appointment only. For more information or to schedule a private viewing, please contact Luke Roberts at (918) 399-2569.















# **Locator Map**





# **Locator Map**





# **Satellite Map**





# LISTING REPRESENTATIVE For more information contact:



# Representative

Luke Roberts

#### Mobile

(918) 399-2569

#### **Email**

luke.roberts@arrowheadlandcompany.com

#### **Address**

### City / State / Zip

Pawnee, OK 74058

| <u>NOTES</u> |  |  |
|--------------|--|--|
|              |  |  |
|              |  |  |
|              |  |  |
|              |  |  |
|              |  |  |
|              |  |  |
|              |  |  |
|              |  |  |
|              |  |  |
|              |  |  |
|              |  |  |
|              |  |  |
|              |  |  |



| <u>IOTES</u> |  |
|--------------|--|
|              |  |
|              |  |
|              |  |
|              |  |
|              |  |
|              |  |
|              |  |
|              |  |
|