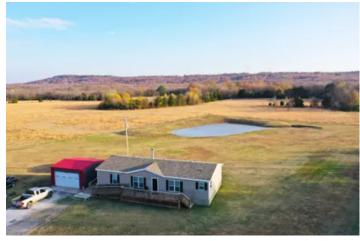

Country Home with Pond 6010 S 45th St E Muskogee, OK 74058

\$199,000 3± Acres Muskogee County

#### **PROPERTY DESCRIPTION**

If you are in the market for a gorgeous home on acreage, this Muskogee property is one you should take a look at. Located just 6 +/-miles southeast of Muskogee, this home is nestled down a well-maintained gravel road in the heart of beautiful Muskogee County. As you pull into the driveway, you will immediately notice the hard work put into maintaining this immaculate property. A massive yard provides ample room for the kids or grandkids to play, and the pond adds a touch of fun with fishing opportunities. The 1,500-square-foot 2020 mobile home, complete with a single-car garage, is well-maintained and ready for its new family. The 40x40 metal shop building is perfect for storing equipment and vehicles. Additionally, there is more acreage and another home available adjoining to the north. All showings are by appointment only. For more information or to schedule a private viewing, please contact Luke Roberts at (918) 399-2569.