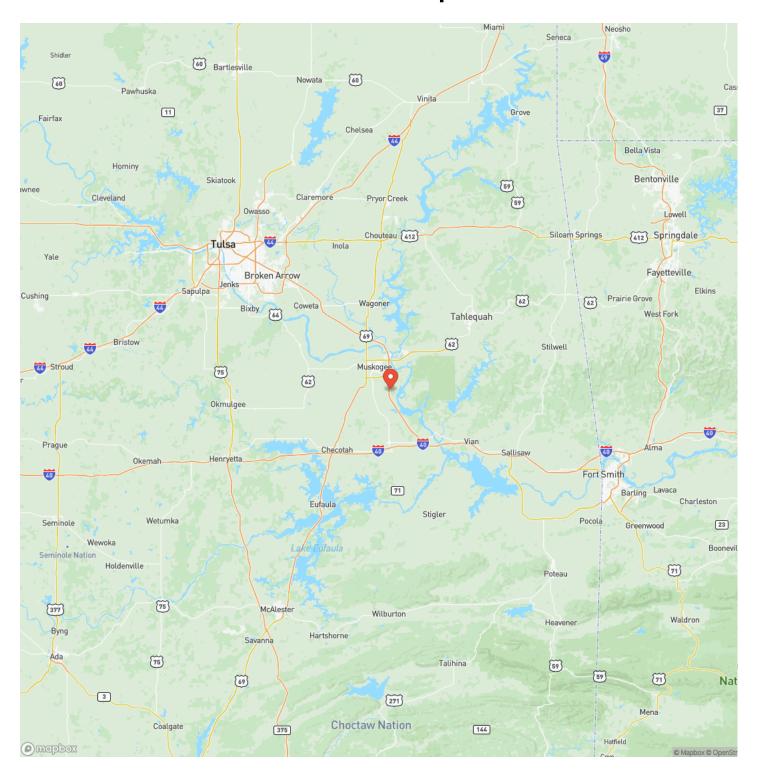

intained gravel road in the heart of beautiful Muskogee County. As you pull into the driveway, you will immediately notice the hard work put into maintaining this immaculate property. A massive yard provides ample room for the kids or grandkids to play, and the pond adds a touch of fun with fishing opportunities. The 1,500-square-foot 2020 mobile home, complete with a single-car garage, is well-maintained and ready for its new family. The 40x40 metal shop building is perfect for storing equipment and vehicles. Additionally, there is more acreage and another home available adjoining to the north. All showings are by appointment only. For more information or to schedule a private viewing, please contact Luke Roberts at (918) 399-2569.















# **Locator Map**





# **Locator Map**





# **Satellite Map**





# LISTING REPRESENTATIVE For more information contact:



# Representative

Luke Roberts

#### Mobile

(918) 399-2569

#### **Email**

luke.roberts@arrowheadlandcompany.com

#### **Address**

### City / State / Zip

Pawnee, OK 74058

| <u>NOTES</u> |  |  |
|--------------|--|--|
|              |  |  |
|              |  |  |
|              |  |  |
|              |  |  |
|              |  |  |
|              |  |  |
|              |  |  |
|              |  |  |
|              |  |  |
|              |  |  |
|              |  |  |
|              |  |  |
|              |  |  |



| <u>IOTES</u> |  |
|--------------|--|
|              |  |
|              |  |
|              |  |
|              |  |
|              |  |
|              |  |
|              |  |
|