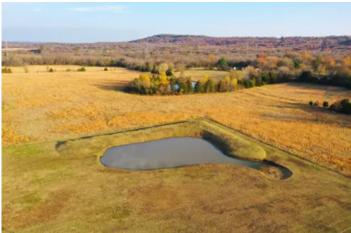

#### **PROPERTY DESCRIPTION**

If you are in the market for a gorgeous home on acreage, this Muskogee property is one you should take a look at. Located just 6 +/-miles southeast of Muskogee, this home is nestled down a well-maintained gravel road in the heart of beautiful Muskogee County. As you pull into the driveway, you will immediately notice the hard work put into maintaining this immaculate property. A massive yard provides ample room for the kids or grandkids to play, and the pond adds a touch of fun with fishing opportunities. The 1,500-square-foot 2020 mobile home, complete with a single-car garage, is well-maintained and ready for its new family. The 40x40 metal shop building is perfect for storing equipment and vehicles. Additionally, there is more acreage and another home available adjoining to the north. All showings are by appointment only. For more information or to schedule a private viewing, please contact Luke Roberts at (918) 399-2569.