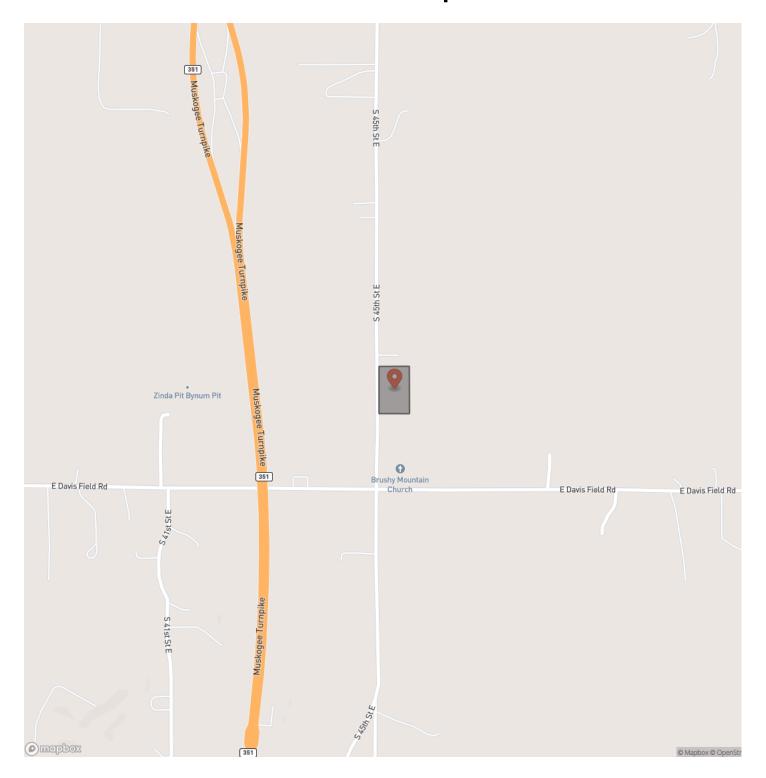

nestled down a well-maintained gravel road in the heart of beautiful Muskogee County. As you pull into the driveway, you will immediately notice the hard work put into maintaining this immaculate property. A massive yard provides ample room for the kids or grandkids to play, and the pond adds a touch of fun with fishing opportunities. The 1,500-square-foot 2020 mobile home, complete with a single-car garage, is well-maintained and ready for its new family. The 40x40 metal shop building is perfect for storing equipment and vehicles. Additionally, there is more acreage and another home available adjoining to the north. All showings are by appointment only. For more information or to schedule a private viewing, please contact Luke Roberts at (918) 399-2569.















# **Locator Map**





# **Locator Map**





# **Satellite Map**





# LISTING REPRESENTATIVE For more information contact:



# Representative

Luke Roberts

#### Mobile

(918) 399-2569

#### **Email**

luke.roberts@arrowheadlandcompany.com

#### **Address**

### City / State / Zip

Pawnee, OK 74058

| <u>NOTES</u> |  |  |
|--------------|--|--|
|              |  |  |
|              |  |  |
|              |  |  |
|              |  |  |
|              |  |  |
|              |  |  |
|              |  |  |
|              |  |  |
|              |  |  |
|              |  |  |
|              |  |  |
|              |  |  |
|              |  |  |



| <u>IOTES</u> |  |
|--------------|--|
|              |  |
|              |  |
|              |  |
|              |  |
|              |  |
|              |  |
|