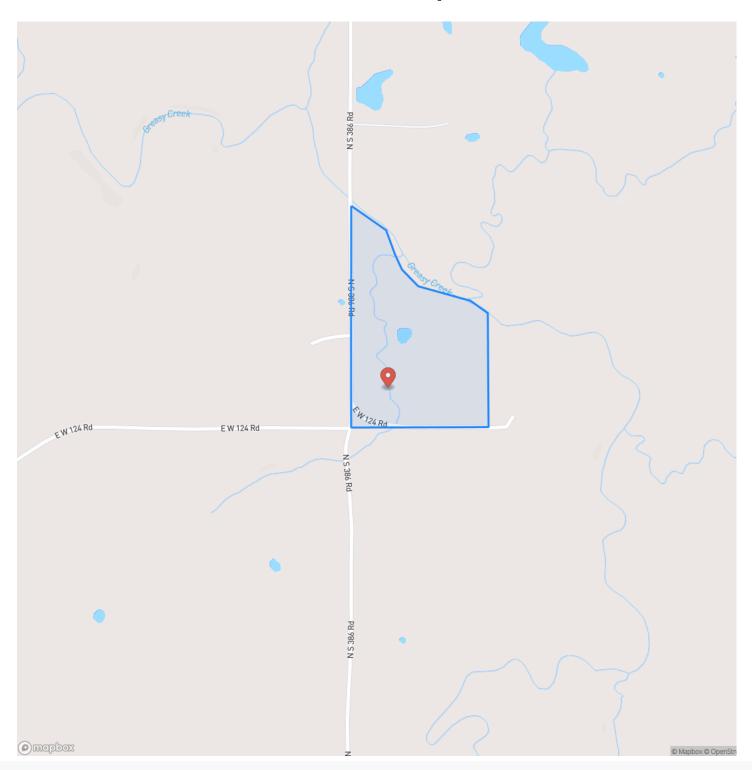

manicured road that leads you into the property. There is ample possibility to find mature whitetails cruising throughout the tract considering the amount of timber and bedding zones. This property is located just 10 +/- minutes East of Wetumka. You will find the property about a mile and a half South off of Highway 9 on a well maintained gravel road system. Located just an hour and a half from OKC and Tulsa, this tract is in a pristine location to surrounding amenities. Don't miss out on the endless possibilities this tract has to offer! All showings are by appointment only. If you would like more information or would like to schedule a private viewing please contact Jay Cassels at (<u>918).617-8707</u>.



## Greasy Creek Hunting Tract Wetumka, OK / Hughes County





# **Locator Map**



# **Locator Map**





# **MORE INFO ONLINE:**

# Satellite Map





# **MORE INFO ONLINE:**

### LISTING REPRESENTATIVE For more information contact:



### Representative

Jay Cassels

**Mobile** (918) 617-8707

**Email** jay.cassels@arrowheadlandcompany.com

Address

**City / State / Zip** Checotah, OK 74426

## <u>NOTES</u>



| NOTES |  |
|-------|--|
|       |  |
|       |  |
|       |  |
|       |  |
|       |  |
|       |  |
|       |  |
|       |  |
|       |  |
|       |  |
|       |  |
|       |  |
|       |  |
|       |  |
|       |  |
|       |  |
|       |  |
|       |  |
|       |  |
|       |  |
|       |  |
|       |  |
|       |  |
|       |  |
|       |  |
|       |  |
|       |  |
|       |  |
|       |  |
|       |  |
|       |  |
|       |  |
|       |  |
|       |