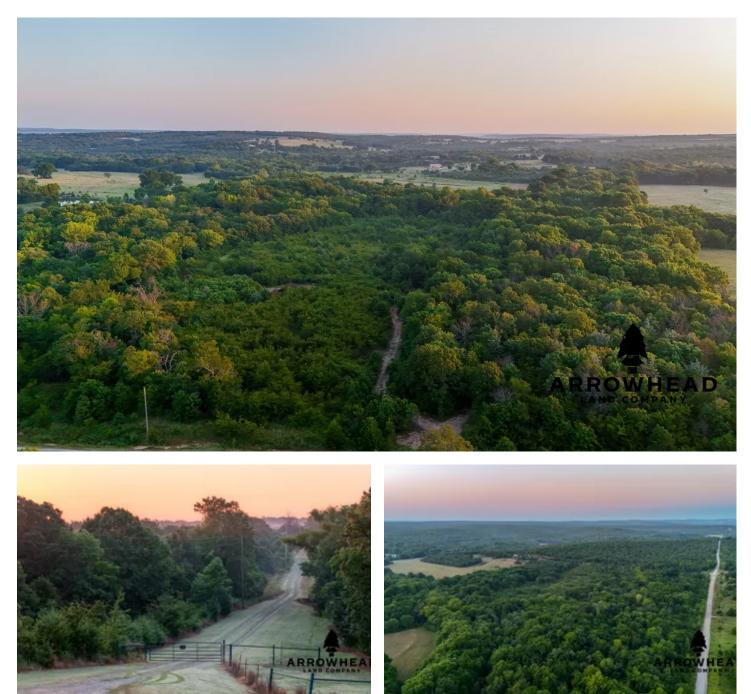

### Greasy Creek Hunting Tract Wetumka, OK / Hughes County

### **PROPERTY DESCRIPTION**

If you are looking for a tucked away timber tract in Hughes County with a wonderful opportunity for hunting, or recreation, this is just the place. With more than enough mature timber and a trail system cut, this tract is waiting for you to cultivate a beautiful hunting property! A wet weather creek that branches off greasy creek runs through the west side of the timber, providing a prime place to catch whitetails on their feet. There is power located on the well manicured road that leads you into the property. There is ample possibility to find mature whitetails cruising throughout the tract considering the amount of timber and bedding zones. This property is located just 10 +/- minutes East of Wetumka. You will find the property about a mile and a half South off of Highway 9 on a well maintained gravel road system. Located just an hour and a half from OKC and Tulsa, this tract is in a pristine location to surrounding amenities. Don't miss out on the endless possibilities this tract has to offer! All showings are by appointment only. If you would like more information or would like to schedule a private viewing please contact Jay Cassels at (<u>918).617-8707</u>.