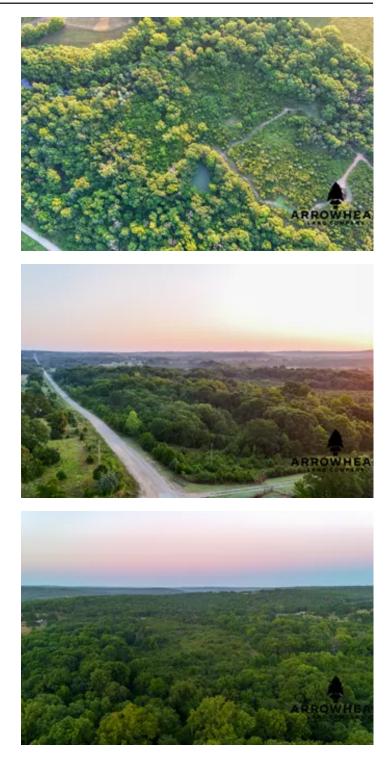

### **PROPERTY DESCRIPTION**

If you are looking for a tucked away timber tract in Hughes County with a wonderful opportunity for hunting, or recreation, this is just the place. With more than enough mature timber and a trail system cut, this tract is waiting for you to cultivate a beautiful hunting property! A wet weather creek that branches off greasy creek runs through the west side of the timber, providing a prime place to catch whitetails on their feet. There is power located on the well manicured road that leads you into the property. There is ample possibility to find mature whitetails cruising throughout the tract considering the amount of timber and bedding zones. This property is located just 10 +/- minutes East of Wetumka. You will find the property about a mile and a half South off of Highway 9 on a well maintained gravel road system. Located just an hour and a half from OKC and Tulsa, this tract is in a pristine location to surrounding amenities. Don't miss out on the endless possibilities this tract has to offer! All showings are by appointment only. If you would like more information or would like to schedule a private viewing please contact Jay Cassels at (<u>918).617-8707</u>.