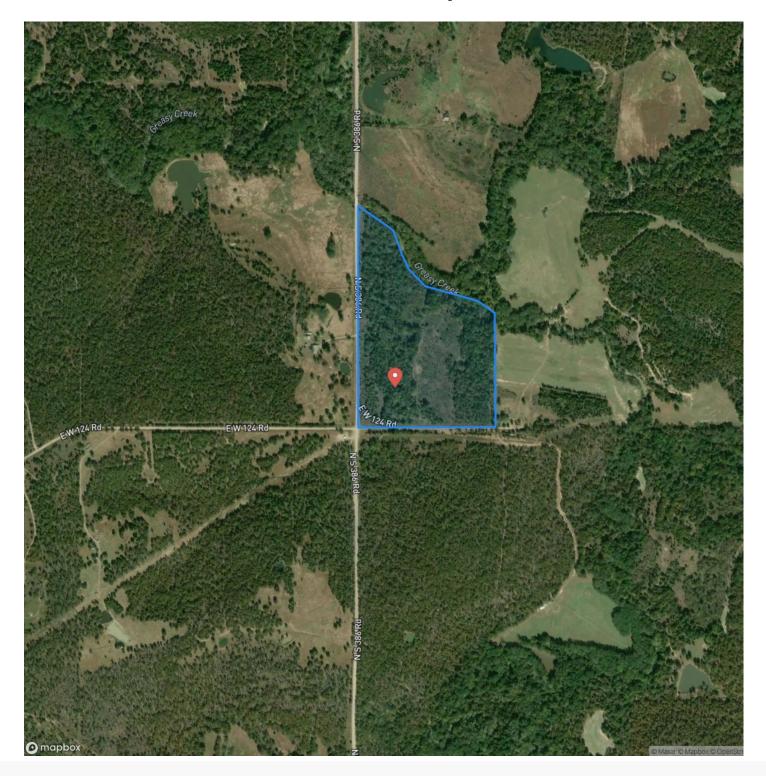

sibility to find mature whitetails cruising throughout the tract considering the amount of timber and bedding zones. This property is located just 10 +/- minutes East of Wetumka. You will find the property about a mile and a half South off of Highway 9 on a well maintained gravel road system. Located just an hour and a half from OKC and Tulsa, this tract is in a pristine location to surrounding amenities. Don't miss out on the endless possibilities this tract has to offer! All showings are by appointment only. If you would like more information or would like to schedule a private viewing please contact Jay Cassels at (<u>918).617-8707</u>.



## Greasy Creek Hunting Tract Wetumka, OK / Hughes County





# **Locator Map**



# **Locator Map**





# **MORE INFO ONLINE:**

# Satellite Map





# **MORE INFO ONLINE:**

### LISTING REPRESENTATIVE For more information contact:



### Representative

Jay Cassels

**Mobile** (918) 617-8707

**Email** jay.cassels@arrowheadlandcompany.com

Address

**City / State / Zip** Checotah, OK 74426

## <u>NOTES</u>



| NOTES |  |
|-------|--|
|       |  |
|       |  |
|       |  |
|       |  |
|       |  |
|       |  |
|       |  |
|       |  |
|       |  |
|       |  |
|       |  |
|       |  |
|       |  |
|       |  |
|       |  |
|       |  |
|       |  |
|       |  |
|       |  |
|       |  |
|       |  |
|       |  |
|       |  |
|       |  |
|       |  |
|       |  |
|       |  |
|       |  |
|       |  |
|       |  |
|       |  |
|       |  |
|       |  |
|       |  |
|       |  |
|       |  |
|       |  |
|       |  |
|       |  |