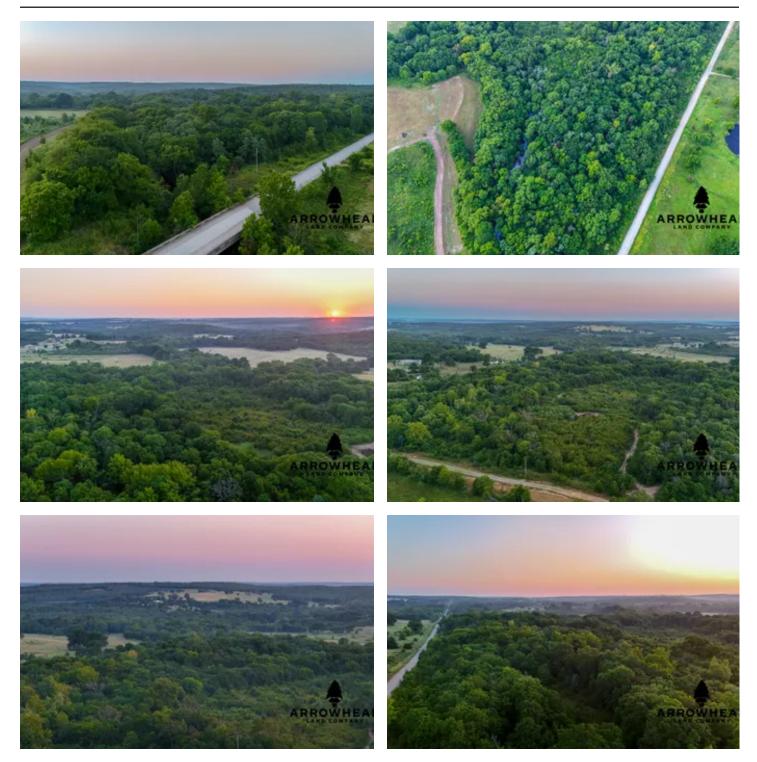

### **PROPERTY DESCRIPTION**

If you are looking for a tucked away timber tract in Hughes County with a wonderful opportunity for hunting, or recreation, this is just the place. With more than enough mature timber and a trail system cut, this tract is waiting for you to cultivate a beautiful hunting property! A wet weather creek that branches off greasy creek runs through the west side of the timber, providing a prime place to catch whitetails on their feet. There is power located on the well manicured road that leads you into the property. There is ample possibility to find mature whitetails cruising throughout the tract considering the amount of timber and bedding zones. This property is located just 10 +/- minutes East of Wetumka. You will find the property about a mile and a half South off of Highway 9 on a well maintained gravel road system. Located just an hour and a half from OKC and Tulsa, this tract is in a pristine location to surrounding amenities. Don't miss out on the endless possibilities this tract has to offer! All showings are by appointment only. If you would like more information or would like to schedule a private viewing please contact Jay Cassels at (<u>918).617-8707</u>.