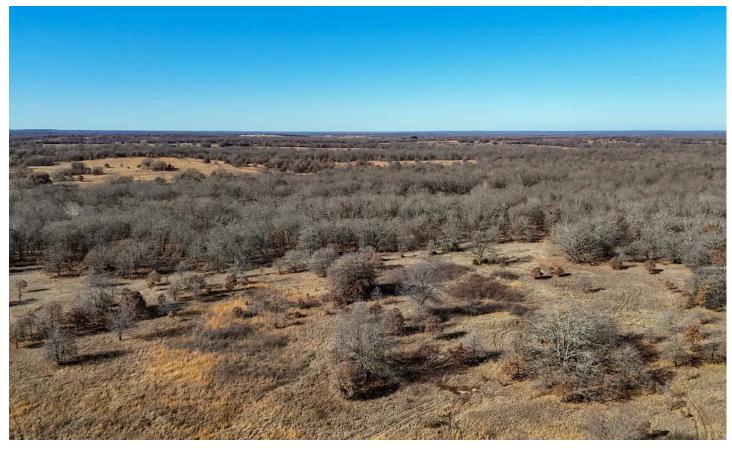

#### **PROPERTY DESCRIPTION**

Welcome to East Little Walnut Creek Ranch, a stunning 80 +/- acre property nestled in the heart of Okfuskee County, Oklahoma. This exceptional piece of land offers incredible opportunities for both hunters and ranchers. East Little Walnut Creek Ranch is truly a hunter's paradise. The property features a rich habitat ideal for mature whitetails, making it a premier spot for deer hunting. The presence of turkeys further enhances the hunting opportunities, providing a diverse and rewarding experience. With its fertile soil and varied terrain, the ranch is perfect for planting food plots, attracting and sustaining wildlife to elevate your hunting endeavors. Little Walnut Creek runs through the property, offering a valuable water resource. This creek not only provides a natural water source for wildlife and cattle but also enhances the ranch's scenic beauty. The property is equipped with power running to a brand-new concrete pad, perfect for a camper or RV. Situated next to the pad is a shed, ideal for storing equipment. Whether you're planning to build a hunting cabin, a family home, or take advantage of the ranching opportunities, this ranch provides the chance to do it all. East Little Walnut Creek Ranch is easily accessible while offering the seclusion you'd expect in the country. It strikes the perfect balance between convenience and privacy. Located just 10 +/- minutes from Boley, 25 +/- minutes from Okemah, and 50 +/- minutes from Shawnee. All showings are by appointment only. For more information or to schedule a private viewing, please contact Will Bellis at (918) 978-9311 or Owen Bellis at (918) 367-7050.