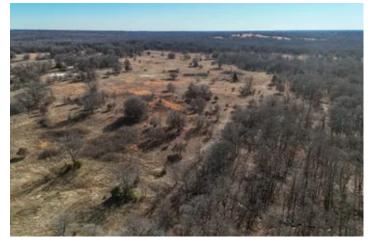

#### **PROPERTY DESCRIPTION**

Welcome to East Little Walnut Creek Ranch, a stunning 80 +/- acre property nestled in the heart of Okfuskee County, Oklahoma. This exceptional piece of land offers incredible opportunities for both hunters and ranchers. East Little Walnut Creek Ranch is truly a hunter's paradise. The property features a rich habitat ideal for mature whitetails, making it a premier spot for deer hunting. The presence of turkeys further enhances the hunting opportunities, providing a diverse and rewarding experience. With its fertile soil and varied terrain, the ranch is perfect for planting food plots, attracting and sustaining wildlife to elevate your hunting endeavors. Little Walnut Creek runs through the property, offering a valuable water resource. This creek not only provides a natural water source for wildlife and cattle but also enhances the ranch's scenic beauty. The property is equipped with power running to a brand-new concrete pad, perfect for a camper or RV. Situated next to the pad is a shed, ideal for storing equipment. Whether you're planning to build a hunting cabin, a family home, or take advantage of the ranching opportunities, this ranch provides the chance to do it all. East Little Walnut Creek Ranch is easily accessible while offering the seclusion you'd expect in the country. It strikes the perfect balance between convenience and privacy. Located just 10 +/- minutes from Boley, 25 +/- minutes from Okemah, and 50 +/- minutes from Shawnee. All showings are by appointment only. For more information or to schedule a private viewing, please contact Will Bellis at (918) 978-9311 or Owen Bellis at (918) 367-7050.