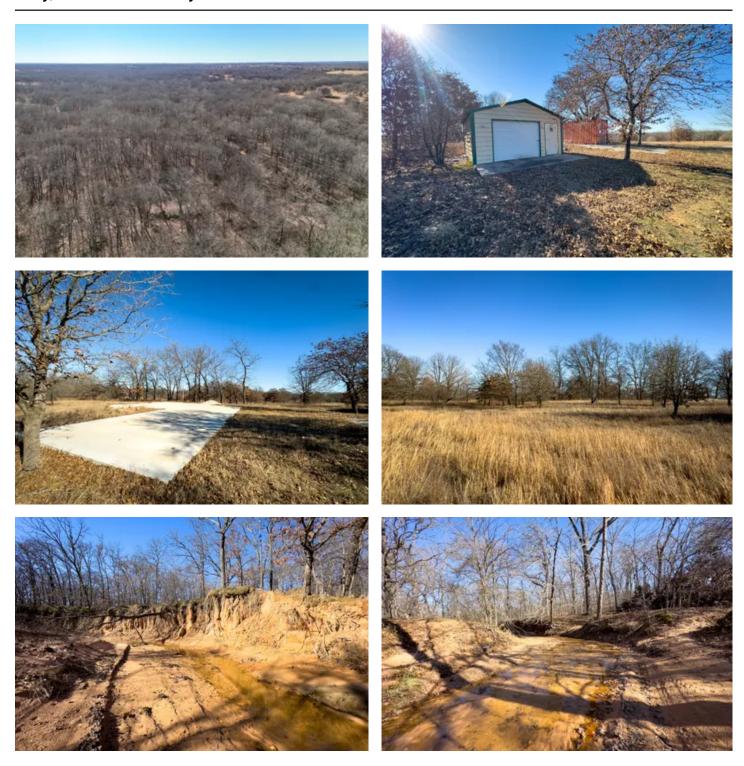

#### **PROPERTY DESCRIPTION**

Welcome to East Little Walnut Creek Ranch, a stunning 80 +/- acre property nestled in the heart of Okfuskee County, Oklahoma. This exceptional piece of land offers incredible opportunities for both hunters and ranchers. East Little Walnut Creek Ranch is truly a hunter's paradise. The property features a rich habitat ideal for mature whitetails, making it a premier spot for deer hunting. The presence of turkeys further enhances the hunting opportunities, providing a diverse and rewarding experience. With its fertile soil and varied terrain, the ranch is perfect for planting food plots, attracting and sustaining wildlife to elevate your hunting endeavors. Little Walnut Creek runs through the property, offering a valuable water resource. This creek not only provides a natural water source for wildlife and cattle but also enhances the ranch's scenic beauty. The property is equipped with power running to a brand-new concrete pad, perfect for a camper or RV. Situated next to the pad is a shed, ideal for storing equipment. Whether you're planning to build a hunting cabin, a family home, or take advantage of the ranching opportunities, this ranch provides the chance to do it all. East Little Walnut Creek Ranch is easily accessible while offering the seclusion you'd expect in the country. It strikes the perfect balance between convenience and privacy. Located just 10 +/- minutes from Boley, 25 +/- minutes from Okemah, and 50 +/- minutes from Shawnee. All showings are by appointment only. For more information or to schedule a private viewing, please contact Will Bellis at (918) 978-9311 or Owen Bellis at (918) 367-7050.