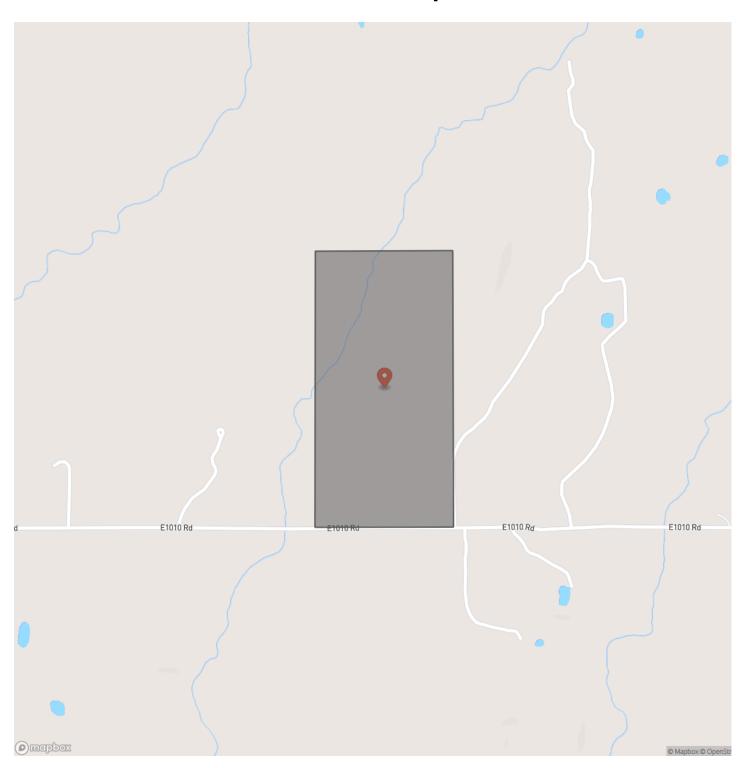

The property is equipped with power running to a brand-new concrete pad, perfect for a camper or RV. Situated next to the pad is a shed, ideal for storing equipment. Whether you're planning to build a hunting cabin, a family home, or take advantage of the ranching opportunities, this ranch provides the chance to do it all. East Little Walnut Creek Ranch is easily accessible while offering the seclusion you'd expect in the country. It strikes the perfect balance between convenience and privacy. Located just 10 +/- minutes from Boley, 25 +/- minutes from Okemah, and 50 +/- minutes from Shawnee. All showings are by appointment only. For more information or to schedule a private viewing, please contact Will Bellis at (918) 978-9311 or Owen Bellis at (918) 367-7050.







## **Locator Map**





## **Locator Map**





# **Satellite Map**





# LISTING REPRESENTATIVE For more information contact:



### Representative

Will Bellis

Mobile

(918) 978-9311

Office

(580) 319-2202

Email

will.bellis@arrowheadlandcompany.com

Address

City / State / Zip

| NOTES |  |      |
|-------|--|------|
|       |  |      |
|       |  |      |
|       |  |      |
|       |  |      |
|       |  |      |
|       |  |      |
|       |  |      |
|       |  |      |
|       |  |      |
|       |  |      |
|       |  |      |
|       |  |      |
|       |  |      |
|       |  |      |
|       |  |      |
|       |  |      |
|       |  |      |
|       |  |      |
|       |  |      |
|       |  |      |
|       |  | <br> |



| <u>IOTES</u> |  |
|--------------|--|
|              |  |
|