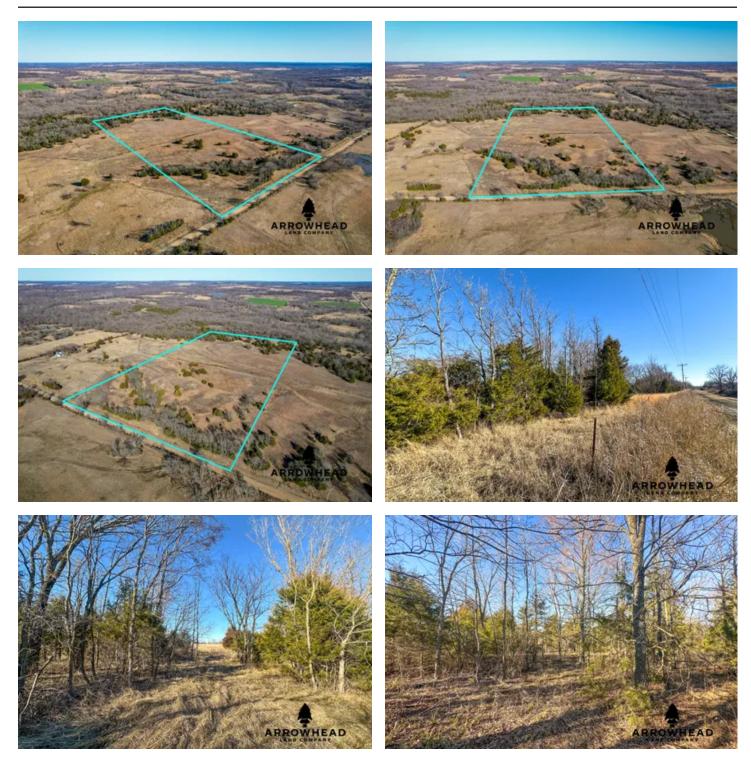

#### **PROPERTY DESCRIPTION**

Introducing an awesome property that provides you with the potential to build a beautiful home! Located just outside of Okemah, this 20 +/- acres is in a gorgeous location. With power at the road, you have the potential to build and experience the country lifestyle. With extra acreage, there is potential for small-acreage hunting. There is fencing along the road as well as in the middle of the property. However, the property is not fully fenced in. While being able to live the country lifestyle, you are a short drive from Tulsa! All showings are by appointment only. If you would like more information or would like to schedule a private viewing, please contact Jay Cassels at (<u>918).617-8707</u>.

### Build Location Near Okemah Okemah, OK / Okfuskee County

# **Locator Map**

# Satellite Map