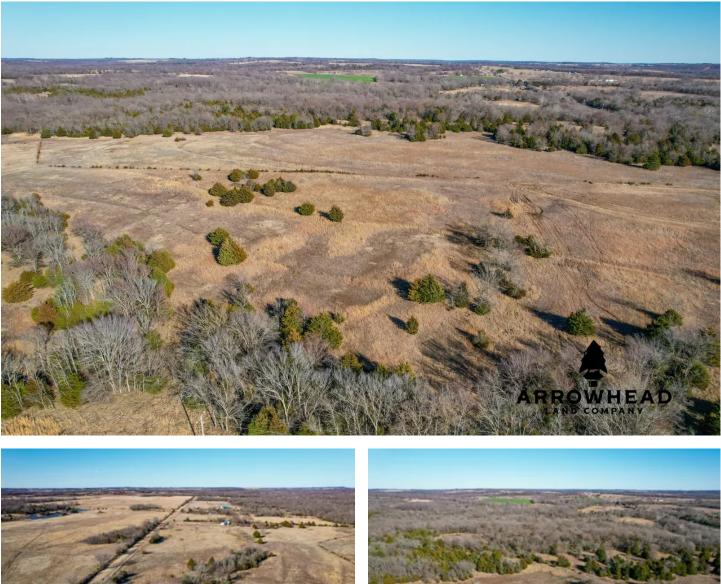

#### **PROPERTY DESCRIPTION**

Introducing an awesome property that provides you with the potential to build a beautiful home! Located just outside of Okemah, this 20 +/- acres is in a gorgeous location. With power at the road, you have the potential to build and experience the country lifestyle. With extra acreage, there is potential for small-acreage hunting. There is fencing along the road as well as in the middle of the property. However, the property is not fully fenced in. While being able to live the country lifestyle, you are a short drive from Tulsa! All showings are by appointment only. If you would like more information or would like to schedule a private viewing, please contact Jay Cassels at (<u>918).617-8707</u>.

### Build Location Near Okemah Okemah, OK / Okfuskee County