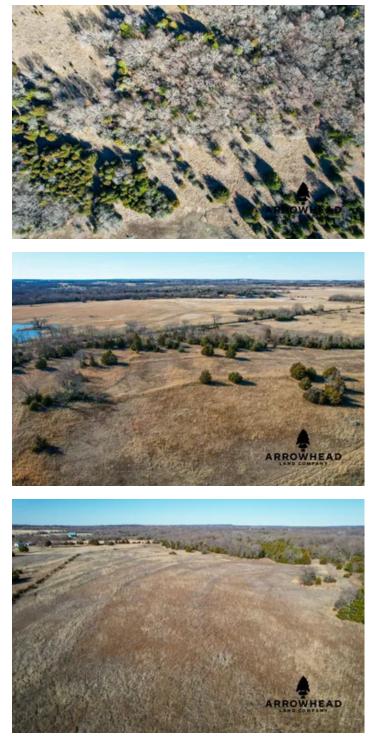

#### **PROPERTY DESCRIPTION**

Introducing an awesome property that provides you with the potential to build a beautiful home! Located just outside of Okemah, this 20 +/- acres is in a gorgeous location. With power at the road, you have the potential to build and experience the country lifestyle. With extra acreage, there is potential for small-acreage hunting. There is fencing along the road as well as in the middle of the property. However, the property is not fully fenced in. While being able to live the country lifestyle, you are a short drive from Tulsa! All showings are by appointment only. If you would like more information or would like to schedule a private viewing, please contact Jay Cassels at (<u>918).617-8707</u>.

### Build Location Near Okemah Okemah, OK / Okfuskee County