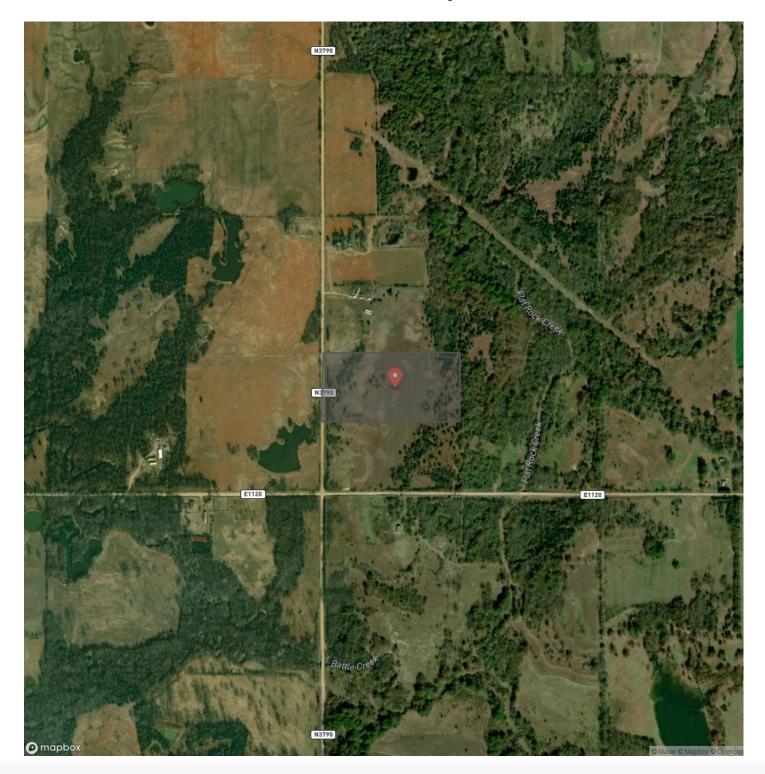

# Satellite Map

#### **PROPERTY DESCRIPTION**

Introducing an awesome property that provides you with the potential to build a beautiful home! Located just outside of Okemah, this 20 +/- acres is in a gorgeous location. With power at the road, you have the potential to build and experience the country lifestyle. With extra acreage, there is potential for small-acreage hunting. There is fencing along the road as well as in the middle of the property. However, the property is not fully fenced in. While being able to live the country lifestyle, you are a short drive from Tulsa! All showings are by appointment only. If you would like more information or would like to schedule a private viewing, please contact Jay Cassels at (<u>918).617-8707</u>.