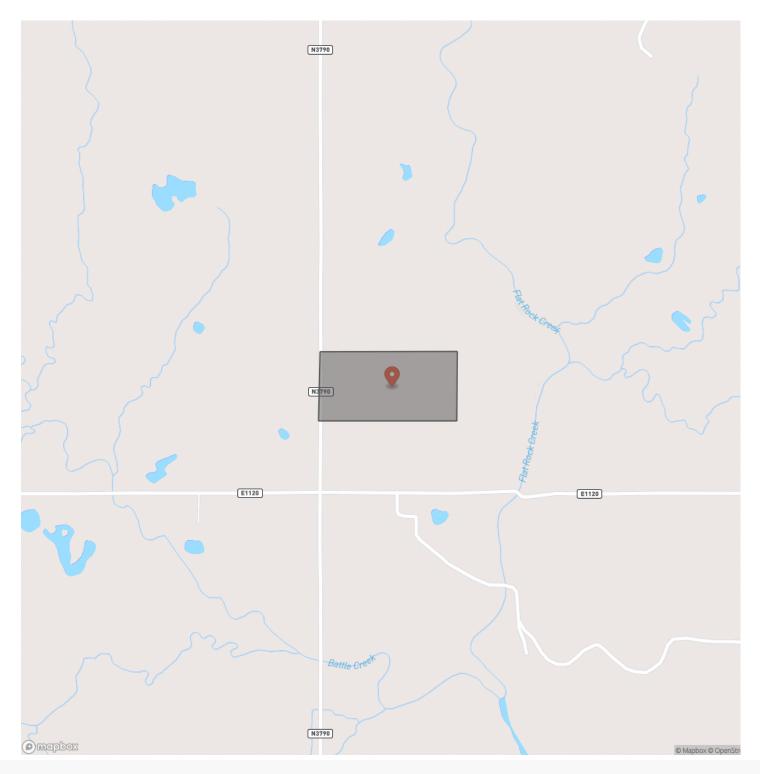

# **Locator Map**

#### **SUMMARY**

**Address** 111110 N 3790 Rd

**City, State Zip** Okemah, OK 74859

**County** Okfuskee County

Туре

Hunting Land, Recreational Land, Undeveloped Land

**Latitude / Longitude** 35.3944 / -96.2622

Acreage

20

**Price** \$80,000

#### **PROPERTY DESCRIPTION**

Introducing an awesome property that provides you with the potential to build a beautiful home! Located just outside of Okemah, this 20 +/- acres is in a gorgeous location. With power at the road, you have the potential to build and experience the country lifestyle. With extra acreage, there is potential for small-acreage hunting. There is fencing along the road as well as in the middle of the property. However, the property is not fully fenced in. While being able to live the country lifestyle, you are a short drive from Tulsa! All showings are by appointment only. If you would like more information or would like to schedule a private viewing, please contact Jay Cassels at (<u>918).617-8707</u>.