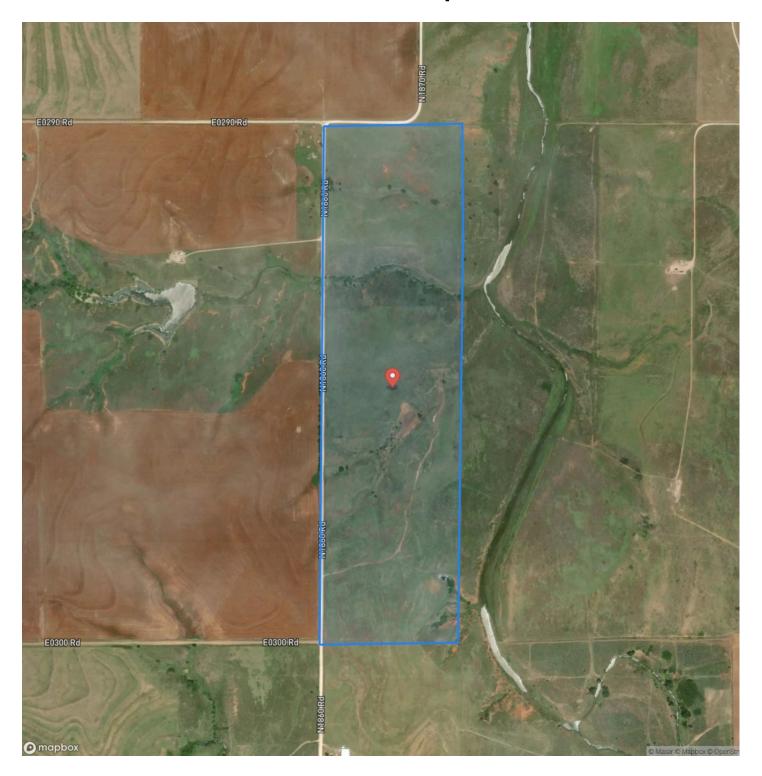

ting to keep livestock or provide amazing cover for whitetail and upland species. With a seasonal pond and several valleys that lead down to the main creek, this should provide reliable water access for livestock or game species. Solid fencing borders the property and a two-track takes you down to the pond, adding to the ease of access. Positioned just 7+/- miles away from Fort Supply and just 10+/- miles from Fort Supply Reservoir, providing some amazing public hunting and fishing opportunities. Don't miss your chance to check out this property; all showings are by appointment only. If you would like more information or would like to schedule a private viewing, please contact Jared Moyer at (580) 273-4220.















# **Locator Map**





## **Locator Map**





# **Satellite Map**





# LISTING REPRESENTATIVE For more information contact:



Representative

Jared Moyer

Mobile

(580) 273-4220

Email

jared.moyer@arrowheadlandcompany.com

**Address** 

City / State / Zip

Gage, OK 73843

| NOTES |  |  |
|-------|--|--|
|       |  |  |
|       |  |  |
|       |  |  |
|       |  |  |
|       |  |  |
|       |  |  |
|       |  |  |
|       |  |  |
|       |  |  |
|       |  |  |
|       |  |  |
|       |  |  |
|       |  |  |
|       |  |  |
|       |  |  |
|       |  |  |
|       |  |  |
|       |  |  |
|       |  |  |
|       |  |  |



| <u>IOTES</u> |  |
|--------------|--|
|              |  |
|              |  |
|              |  |
|              |  |
|              |  |
|              |  |
|              |  |
|              |  |
|              |  |
|