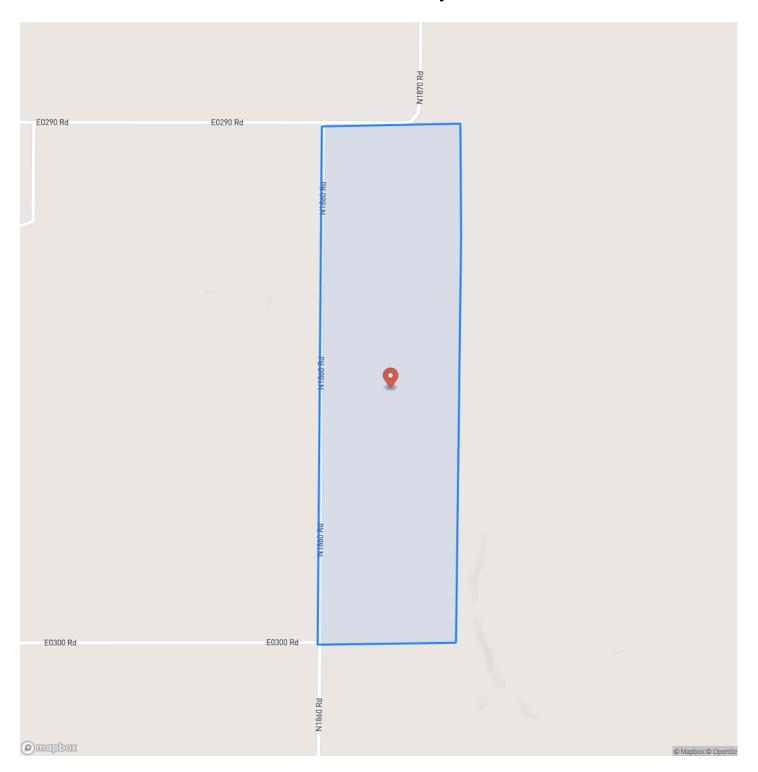

is tract features great grass whether you are wanting to keep livestock or provide amazing cover for whitetail and upland species. With a seasonal pond and several valleys that lead down to the main creek, this should provide reliable water access for livestock or game species. Solid fencing borders the property and a two-track takes you down to the pond, adding to the ease of access. Positioned just 7+/- miles away from Fort Supply and just 10+/- miles from Fort Supply Reservoir, providing some amazing public hunting and fishing opportunities. Don't miss your chance to check out this property; all showings are by appointment only. If you would like more information or would like to schedule a private viewing, please contact Jared Moyer at (580) 273-4220.















# **Locator Map**





## **Locator Map**





# **Satellite Map**





# LISTING REPRESENTATIVE For more information contact:



Representative

Jared Moyer

Mobile

(580) 273-4220

Email

jared.moyer@arrowheadlandcompany.com

**Address** 

City / State / Zip

Gage, OK 73843

| NOTES |  |  |
|-------|--|--|
|       |  |  |
|       |  |  |
|       |  |  |
|       |  |  |
|       |  |  |
|       |  |  |
|       |  |  |
|       |  |  |
|       |  |  |
|       |  |  |
|       |  |  |
|       |  |  |
|       |  |  |
|       |  |  |
|       |  |  |
|       |  |  |
|       |  |  |
|       |  |  |
|       |  |  |
|       |  |  |



| <u>IOTES</u> |  |
|--------------|--|
|              |  |
|              |  |
|              |  |
|              |  |
|              |  |
|              |  |
|              |  |
|