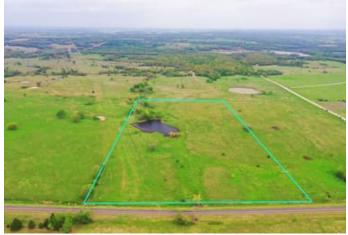

Grass Pasture with Pond OK 59, Tract 1 Seminole, OK 74868

\$80,000 20± Acres Seminole County









### **SUMMARY**

**Address** 

OK 59, Tract 1

City, State Zip

Seminole, OK 74868

County

Seminole County

Турє

Hunting Land, Recreational Land, Undeveloped Land, Single Family

Latitude / Longitude

35.18862 / -96.72619

Acreage

20

Price

\$80,000

**Property Website** 

https://arrowheadlandcompany.com/property/grass-pasture-with-pond-seminole-oklahoma/27699/









#### **PROPERTY DESCRIPTION**

With the potential of building your dream home, this property offers much more than just that. Having a gate already installed, it provide level of security and privacy from the paved road frontage on the south side of the property. There is sturdy barbed wire fencing along the north, west, and south sides of the tract. The open pasture transitions to a beautiful pond towards the nort