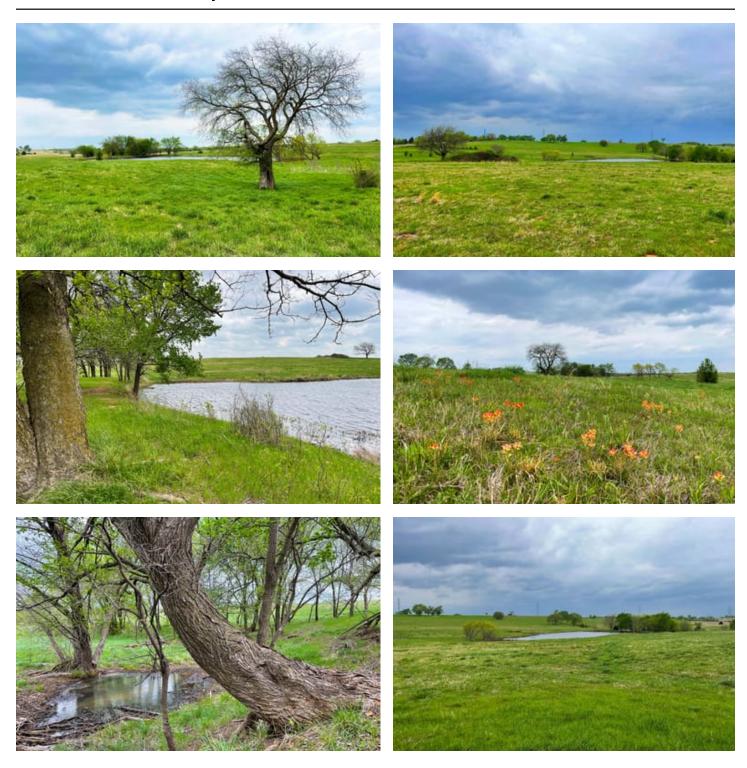

#### **PROPERTY DESCRIPTION**

With the potential of building your dream home, this property offers much more than just that. Having a gate already installed, it provide level of security and privacy from the paved road frontage on the south side of the property. There is sturdy barbed wire fencing along the north, west, and south sides of the tract. The open pasture transitions to a beautiful pond towards the north-central part of the property that provides incredible fishing and waterfowl potential. It also has the potential for other uses such as hay and livestock grazing. The no side of the pond drops down into a small patch of timber that will provide shade and security for livestock and wildlife. Also, a small strear runs from the pond through the north fenceline. If you would like to schedule a private viewing, please contact Will Bellis at (918)-978-93.