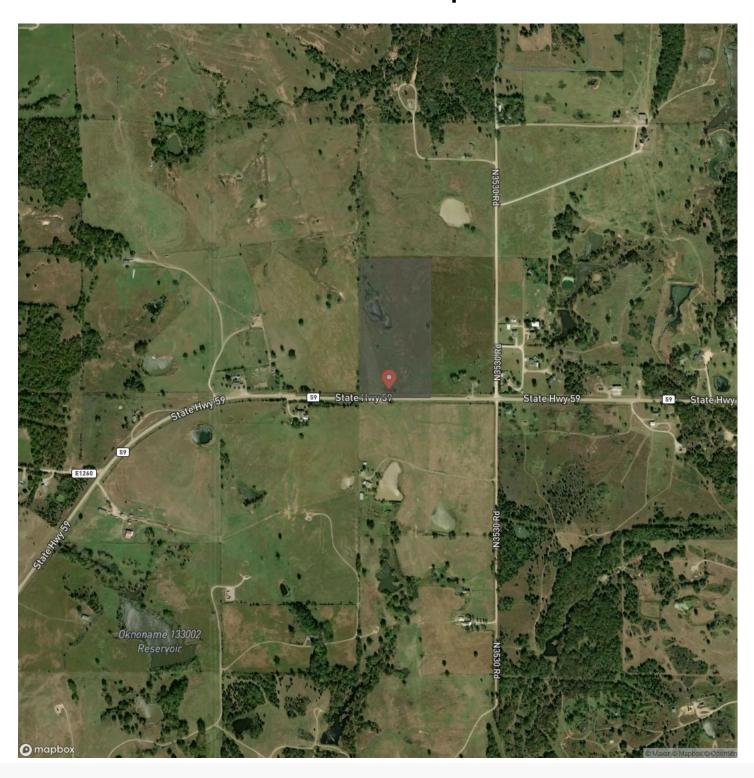

nstalled, it provide level of security and privacy from the paved road frontage on the south side of the property. There is sturdy barbed wire fencing along the north, west, and south sides of the tract. The open pasture transitions to a beautiful pond towards the north-central part of the property that provides incredible fishing and waterfowl potential. It also has the potential for other uses such as hay and livestock grazing. The no side of the pond drops down into a small patch of timber that will provide shade and security for livestock and wildlife. Also, a small strear runs from the pond through the north fenceline. If you would like to schedule a private viewing, please contact Will Bellis at (918)-978-93.







# **Locator Map**





## **Locator Map**





# **Satellite Map**





# LISTING REPRESENTATIVE For more information contact:



Representative

Will Bellis

Mobile

(918) 978-9311

Office

(580) 319-2202

Email

will.bellis@arrowheadlandcompany.com

Address

**City / State / Zip** Kellyville, OK 74039

| <u>OTES</u> |  |
|-------------|--|
|             |  |
|             |  |
|             |  |
|             |  |
|             |  |
|             |  |
|             |  |
|             |  |
|             |  |
|             |  |
|             |  |
|             |  |
|             |  |
|             |  |
|             |  |
|             |  |
|             |  |
|             |  |
|             |  |
|             |  |
|             |  |
|             |  |
|             |  |



| NOTES |  |
|-------|--|
|       |  |
|       |  |
|       |  |
|       |  |
|