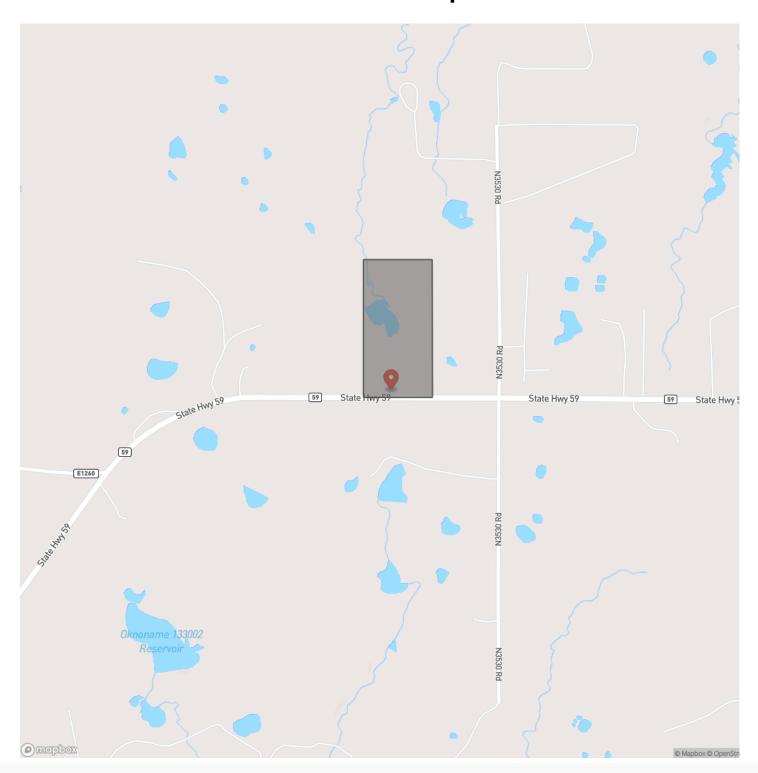

much more than just that. Having a gate already installed, it provide level of security and privacy from the paved road frontage on the south side of the property. There is sturdy barbed wire fencing along the north, west, and south sides of the tract. The open pasture transitions to a beautiful pond towards the north-central part of the property that provides incredible fishing and waterfowl potential. It also has the potential for other uses such as hay and livestock grazing. The no side of the pond drops down into a small patch of timber that will provide shade and security for livestock and wildlife. Also, a small strear runs from the pond through the north fenceline. If you would like to schedule a private viewing, please contact Will Bellis at (918)-978-93.







# **Locator Map**





## **Locator Map**





# **Satellite Map**





# LISTING REPRESENTATIVE For more information contact:



Representative

Will Bellis

Mobile

(918) 978-9311

Office

(580) 319-2202

Email

will.bellis@arrowheadlandcompany.com

Address

**City / State / Zip** Kellyville, OK 74039

| <u>OTES</u> |  |
|-------------|--|
|             |  |
|             |  |
|             |  |
|             |  |
|             |  |
|             |  |
|             |  |
|             |  |
|             |  |
|             |  |
|             |  |
|             |  |
|             |  |
|             |  |
|             |  |
|             |  |
|             |  |
|             |  |
|             |  |
|             |  |
|             |  |
|             |  |
|             |  |



| NOTES |  |
|-------|--|
|       |