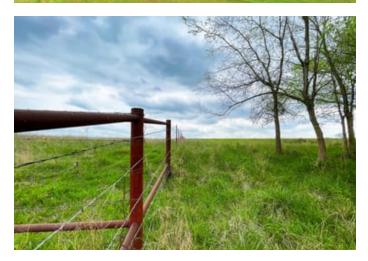

#### **PROPERTY DESCRIPTION**

With the potential of building your dream home, this property offers much more than just that. Having a gate already installed, it provide level of security and privacy from the paved road frontage on the south side of the property. There is sturdy barbed wire fencing along the north, west, and south sides of the tract. The open pasture transitions to a beautiful pond towards the north-central part of the property that provides incredible fishing and waterfowl potential. It also has the potential for other uses such as hay and livestock grazing. The no side of the pond drops down into a small patch of timber that will provide shade and security for livestock and wildlife. Also, a small strear runs from the pond through the north fenceline. If you would like to schedule a private viewing, please contact Will Bellis at (918)-978-93.