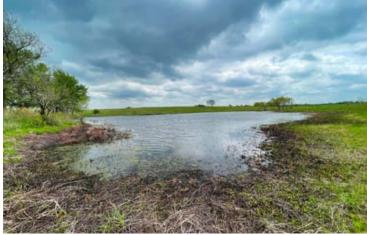

#### **PROPERTY DESCRIPTION**

With the potential of building your dream home, this property offers much more than just that. Having a gate already installed, it provide level of security and privacy from the paved road frontage on the south side of the property. There is sturdy barbed wire fencing along the north, west, and south sides of the tract. The open pasture transitions to a beautiful pond towards the north-central part of the property that provides incredible fishing and waterfowl potential. It also has the potential for other uses such as hay and livestock grazing. The no side of the pond drops down into a small patch of timber that will provide shade and security for livestock and wildlife. Also, a small strear runs from the pond through the north fenceline. If you would like to schedule a private viewing, please contact Will Bellis at (918)-978-93.