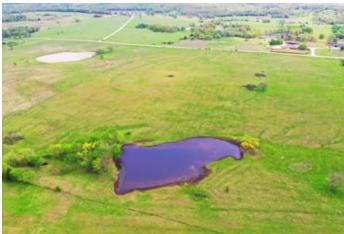

Grass Pasture with Pond OK 59, Tract 1 Seminole, OK 74868

\$80,000 20± Acres Seminole County

#### **PROPERTY DESCRIPTION**

With the potential of building your dream home, this property offers much more than just that. Having a gate already installed, it provide level of security and privacy from the paved road frontage on the south side of the property. There is sturdy barbed wire fencing along the north, west, and south sides of the tract. The open pasture transitions to a beautiful pond towards the north-central part of the property that provides incredible fishing and waterfowl potential. It also has the potential for other uses such as hay and livestock grazing. The no side of the pond drops down into a small patch of timber that will provide shade and security for livestock and wildlife. Also, a small strear runs from the pond through the north fenceline. If you would like to schedule a private viewing, please contact Will Bellis at (918)-978-93.