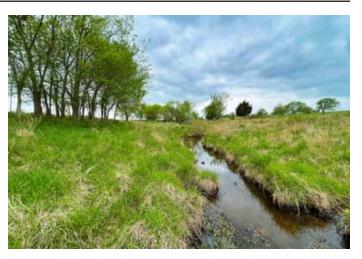

#### **PROPERTY DESCRIPTION**

With the potential of building your dream home, this property offers much more than just that. Having a gate already installed, it provide level of security and privacy from the paved road frontage on the south side of the property. There is sturdy barbed wire fencing along the north, west, and south sides of the tract. The open pasture transitions to a beautiful pond towards the north-central part of the property that provides incredible fishing and waterfowl potential. It also has the potential for other uses such as hay and livestock grazing. The no side of the pond drops down into a small patch of timber that will provide shade and security for livestock and wildlife. Also, a small strear runs from the pond through the north fenceline. If you would like to schedule a private viewing, please contact Will Bellis at (918)-978-93.