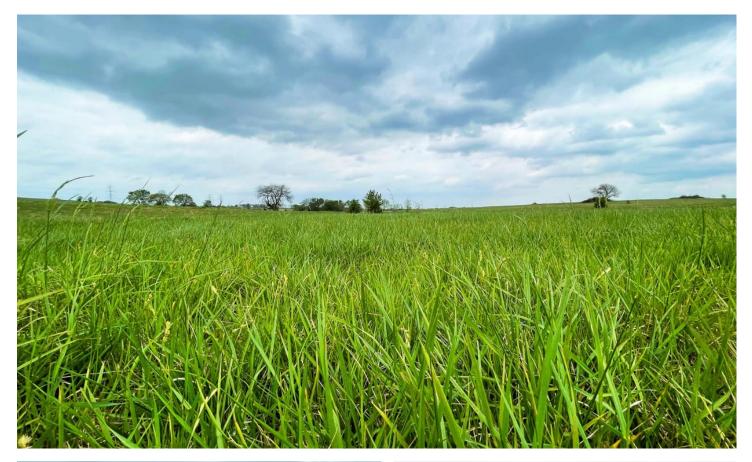

#### **PROPERTY DESCRIPTION**

With the potential of building your dream home, this property offers much more than just that. Having a gate already installed, it provide level of security and privacy from the paved road frontage on the south side of the property. There is sturdy barbed wire fencing along the north, west, and south sides of the tract. The open pasture transitions to a beautiful pond towards the north-central part of the property that provides incredible fishing and waterfowl potential. It also has the potential for other uses such as hay and livestock grazing. The no side of the pond drops down into a small patch of timber that will provide shade and security for livestock and wildlife. Also, a small strear runs from the pond through the north fenceline. If you would like to schedule a private viewing, please contact Will Bellis at (918)-978-93.