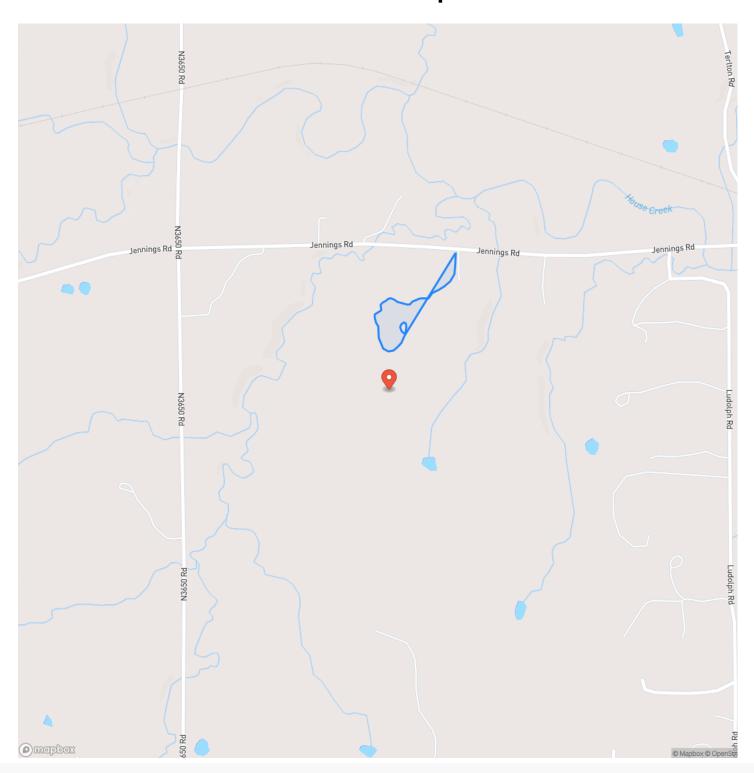

ent. The farm boasts great native grasses and oak trees, creating a beautiful landscape for you to enjoy. The property offers excellent hunting opportunities, with multiple potential food plot and blind locations. Check out the map, and you'll see a well-planned trail system that makes navigating the farm easy. There is also a nice pond on the property, serving as a good water source for wildlife and offering a spot for fishing. This well-managed recreational farm is located just 30+/- minutes from Pawnee, 45+/- minutes from Stillwater, and 40+/- minutes from Tulsa. The listing agent has an ownership interest in the property. All showings are by appointment only. For more information or to schedule a private viewing, please contact Jay Cassels at (918) 617-8707.







## **Locator Map**





## **Locator Map**





# **Satellite Map**





### Jennings Road Farm Terlton, OK / Pawnee County

## LISTING REPRESENTATIVE For more information contact:



#### Representative

Jay Cassels

Mobile

(918) 617-8707

**Emai** 

jay.cassels@arrowheadlandcompany.com

**Address** 

City / State / Zip

Checotah, OK 74426

| <u>NOTES</u> |  |  |  |
|--------------|--|--|--|
|              |  |  |  |
|              |  |  |  |
|              |  |  |  |
|              |  |  |  |
|              |  |  |  |
|              |  |  |  |
|              |  |  |  |
|              |  |  |  |
|              |  |  |  |
|              |  |  |  |
|              |  |  |  |
|              |  |  |  |
|              |  |  |  |
|              |  |  |  |
|              |  |  |  |
|              |  |  |  |
|