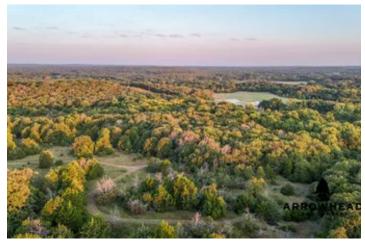

#### **PROPERTY DESCRIPTION**

If you are in the market for a pristine hunting or recreational property in Pawnee County, come check this one out before it's too late! This farm is located right off Jennings Road, allowing for easy and efficient access through the main gate. Upon entering the property, you will notice a newly established road that leads to a new water well and brand-new electric. This is the perfect place to build an awesome hunting cabin or a shop to store your equipment. The farm boasts great native grasses and oak trees, creating a beautiful landscape for you to enjoy. The property offers excellent hunting opportunities, with multiple potential food plot and blind locations. Check out the map, and you'll see a well-planned trail system that makes navigating the farm easy. There is also a nice pond on the property, serving as a good water source for wildlife and offering a spot for fishing. This well-managed recreational farm is located just 30+/- minutes from Pawnee, 45+/- minutes from Stillwater, and 40+/- minutes from Tulsa. The listing agent has an ownership interest in the property. All showings are by appointment only. For more information or to schedule a private viewing, please contact Jay Cassels at (918) 617-8707.