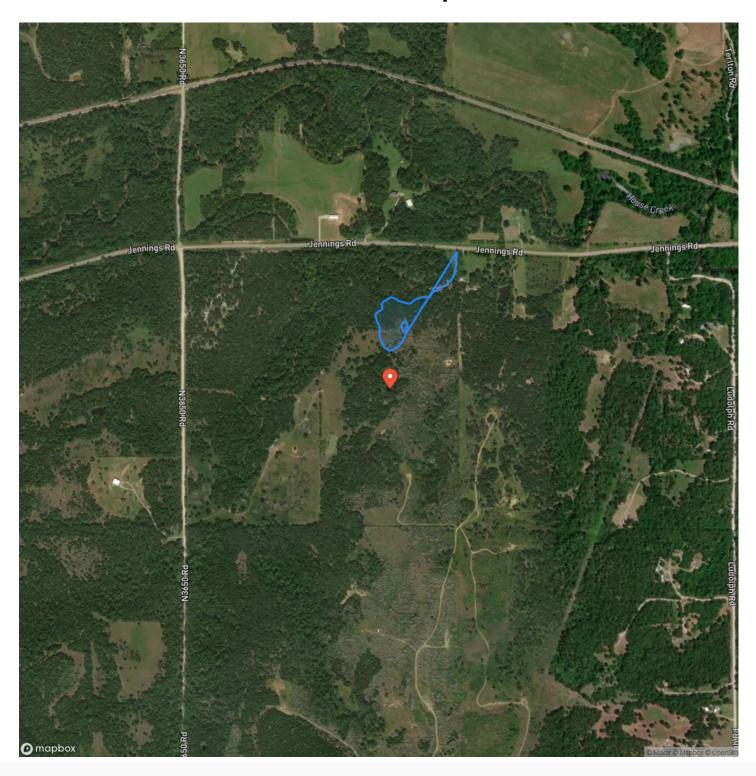

# **Satellite Map**

#### **PROPERTY DESCRIPTION**

If you are in the market for a pristine hunting or recreational property in Pawnee County, come check this one out before it's too late! This farm is located right off Jennings Road, allowing for easy and efficient access through the main gate. Upon entering the property, you will notice a newly established road that leads to a new water well and brand-new electric. This is the perfect place to build an awesome hunting cabin or a shop to store your equipment. The farm boasts great native grasses and oak trees, creating a beautiful landscape for you to enjoy. The property offers excellent hunting opportunities, with multiple potential food plot and blind locations. Check out the map, and you'll see a well-planned trail system that makes navigating the farm easy. There is also a nice pond on the property, serving as a good water source for wildlife and offering a spot for fishing. This well-managed recreational farm is located just 30+/- minutes from Pawnee, 45+/- minutes from Stillwater, and 40+/- minutes from Tulsa. The listing agent has an ownership interest in the property. All showings are by appointment only. For more information or to schedule a private viewing, please contact Jay Cassels at (918) 617-8707.