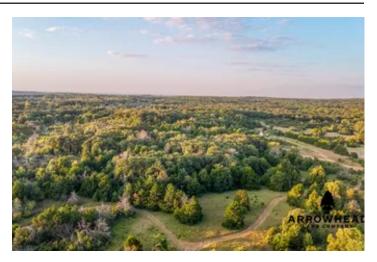

#### **PROPERTY DESCRIPTION**

If you are in the market for a pristine hunting or recreational property in Pawnee County, come check this one out before it's too late! This farm is located right off Jennings Road, allowing for easy and efficient access through the main gate. Upon entering the property, you will notice a newly established road that leads to a new water well and brand-new electric. This is the perfect place to build an awesome hunting cabin or a shop to store your equipment. The farm boasts great native grasses and oak trees, creating a beautiful landscape for you to enjoy. The property offers excellent hunting opportunities, with multiple potential food plot and blind locations. Check out the map, and you'll see a well-planned trail system that makes navigating the farm easy. There is also a nice pond on the property, serving as a good water source for wildlife and offering a spot for fishing. This well-managed recreational farm is located just 30+/- minutes from Pawnee, 45+/- minutes from Stillwater, and 40+/- minutes from Tulsa. The listing agent has an ownership interest in the property. All showings are by appointment only. For more information or to schedule a private viewing, please contact Jay Cassels at (918) 617-8707.