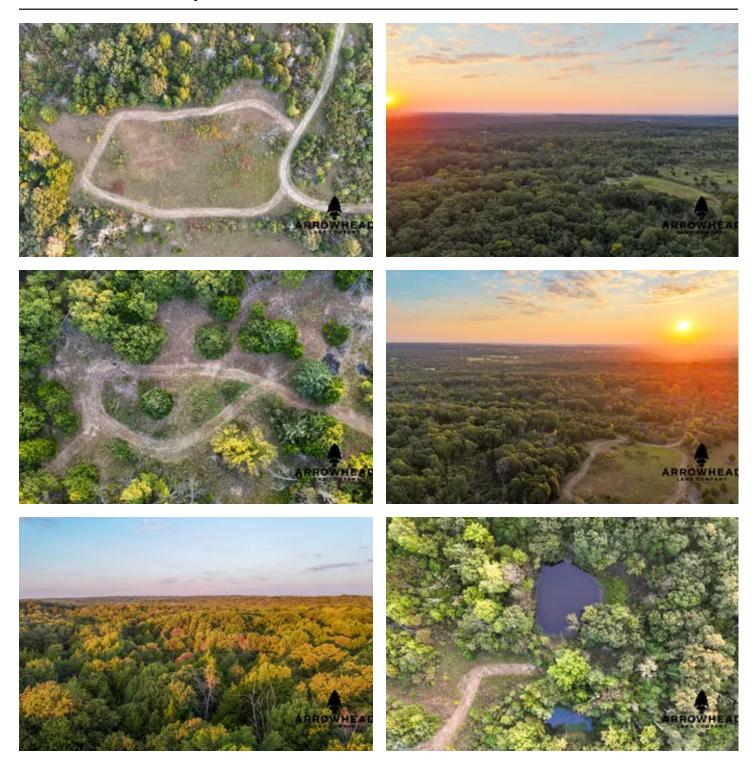

#### **PROPERTY DESCRIPTION**

If you are in the market for a pristine hunting or recreational property in Pawnee County, come check this one out before it's too late! This farm is located right off Jennings Road, allowing for easy and efficient access through the main gate. Upon entering the property, you will notice a newly established road that leads to a new water well and brand-new electric. This is the perfect place to build an awesome hunting cabin or a shop to store your equipment. The farm boasts great native grasses and oak trees, creating a beautiful landscape for you to enjoy. The property offers excellent hunting opportunities, with multiple potential food plot and blind locations. Check out the map, and you'll see a well-planned trail system that makes navigating the farm easy. There is also a nice pond on the property, serving as a good water source for wildlife and offering a spot for fishing. This well-managed recreational farm is located just 30+/- minutes from Pawnee, 45+/- minutes from Stillwater, and 40+/- minutes from Tulsa. The listing agent has an ownership interest in the property. All showings are by appointment only. For more information or to schedule a private viewing, please contact Jay Cassels at (918) 617-8707.