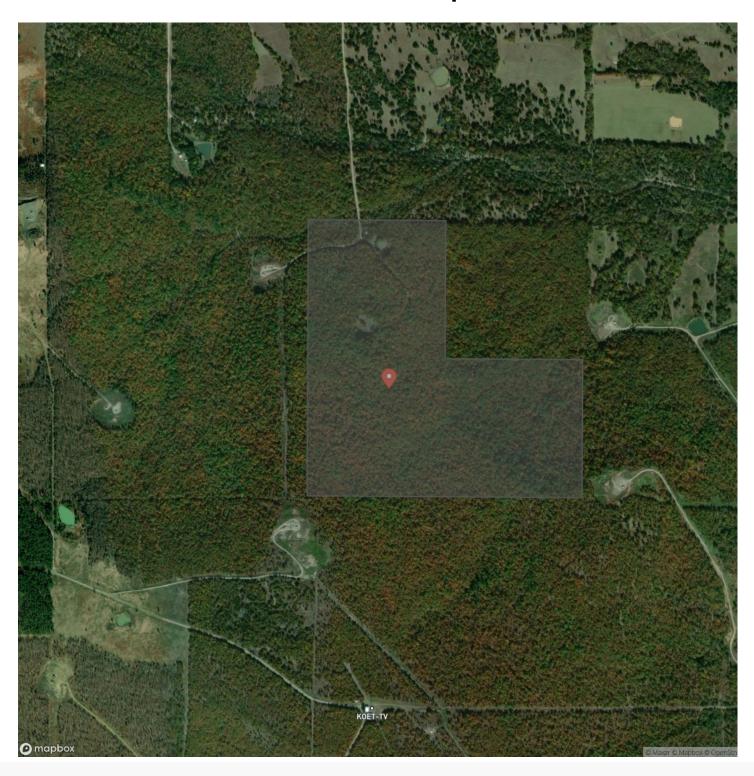

red with rocky hardwood timber making for great timber hunting opportunities. While the property is almost all elevated, there is a flat area where there is an excellent food plot location. There is no question you will be given a secluded feeling while out on this property. It is truly the perfect getaway to spend time outdoors and do some hunting. Another amazing feature is the property is a short driving distance from Lake Eufaula that offers an abundance of recreational opportunities. The diversity that this property brings is something truly special! All showings are by appointment only. If you would like more information or would like schedule a private viewing please contact Will Bellis at (918) 978-9311.







## **Locator Map**





### **Locator Map**





## **Satellite Map**





# Remote Hunting with Cabin Stigler, OK / Haskell County

## LISTING REPRESENTATIVE For more information contact:



Representative

Will Bellis

Mobile

(918) 978-9311

Office

(580) 319-2202

Email

will.bellis@arrowheadlandcompany.com

Address

**City / State / Zip** Kellyville, OK 74039

| <u>OTES</u> |  |
|-------------|--|
|             |  |
|             |  |
|             |  |
|             |  |
|             |  |
|             |  |
|             |  |
|             |  |
|             |  |
|             |  |
|             |  |
|             |  |
|             |  |
|             |  |
|             |  |
|             |  |
|             |  |
|             |  |
|             |  |
|             |  |
|             |  |
|             |  |
|             |  |



| NOTES |  |
|-------|--|