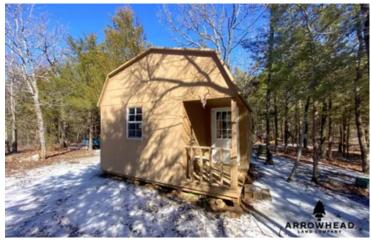

#### **PROPERTY DESCRIPTION**

If you have been looking for the ultimate off-grid hunting experience, this 120 acres in Haskell County is exactly what you have been miss Down close to a half a mile easement, you are met with an off-grid cabin to stay in while hunting. There is also a shed that allows you to store your gear. This property has many great features including a small pond close to the cabin, along with trails that allow you to navigathrough the property. The property is covered with rocky hardwood timber making for great timber hunting opportunities. While the property is almost all elevated, there is a flat area where there is an excellent food plot location. There is no question you will be given a secluded feeling while out on this property. It is truly the perfect getaway to spend time outdoors and do some hunting. Another amazing feature is the property is a short driving distance from Lake Eufaula that offers an abundance of recreational opportunities. The diversity that this property brings is something truly special! All showings are by appointment only. If you would like more information or would like schedule a private viewing please contact Will Bellis at (918) 978-9311.