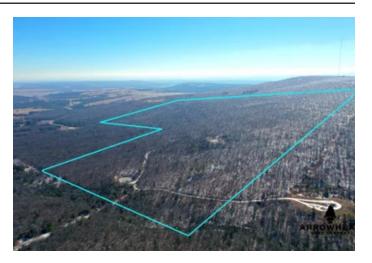

Remote Hunting with Cabin Stigler, OK 74462

\$250,000 120± Acres Haskell County









# Remote Hunting with Cabin Stigler, OK / Haskell County

#### **SUMMARY**

City, State Zip

Stigler, OK 74462

County

Haskell County

Туре

Hunting Land, Recreational Land

Latitude / Longitude

35.192 / -95.3386

Acreage

120

Price

\$250,000

#### **Property Website**

https://arrowheadlandcompany.com/property/remote-hunting-with-cabin-haskell-oklahoma/37062/









## Remote Hunting with Cabin Stigler, OK / Haskell County

#### **PROPERTY DESCRIPTION**

If you have been looking for the ultimate off-grid hunting experience, this 120 acres in Haskell County is exactly what you have been miss Down close to a half a mile easement, you are met with an off-grid cabin to stay in while hunting. There is also a shed that allows you to store your gear. This property has many great features including a small pond close to the cabin, along with trails that allow you to navigathrough the property. The property is covered with rocky hardwood timber making for great timber hunting opportunities. While the property is almost all elevated, there is a flat area where there is an excellent food plot location. There is no question you will be given a secluded fe