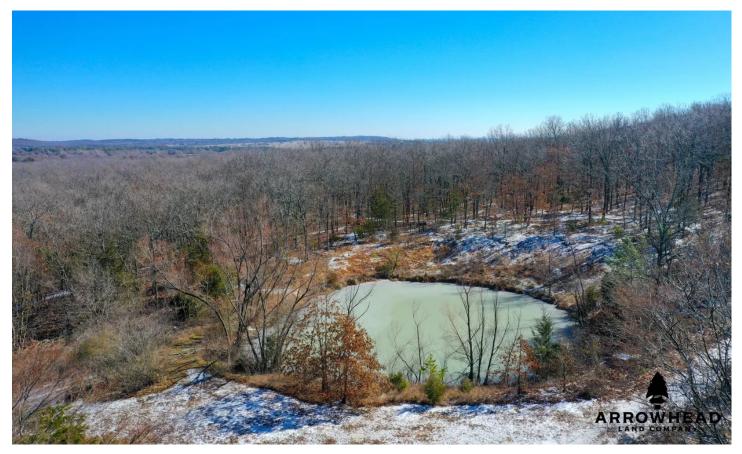

#### **PROPERTY DESCRIPTION**

If you have been looking for the ultimate off-grid hunting experience, this 120 acres in Haskell County is exactly what you have been miss Down close to a half a mile easement, you are met with an off-grid cabin to stay in while hunting. There is also a shed that allows you to store your gear. This property has many great features including a small pond close to the cabin, along with trails that allow you to navigathrough the property. The property is covered with rocky hardwood timber making for great timber hunting opportunities. While the property is almost all elevated, there is a flat area where there is an excellent food plot location. There is no question you will be given a secluded feeling while out on this property. It is truly the perfect getaway to spend time outdoors and do some hunting. Another amazing feature is the property is a short driving distance from Lake Eufaula that offers an abundance of recreational opportunities. The diversity that this property brings is something truly special! All showings are by appointment only. If you would like more information or would like schedule a private viewing please contact Will Bellis at (918) 978-9311.