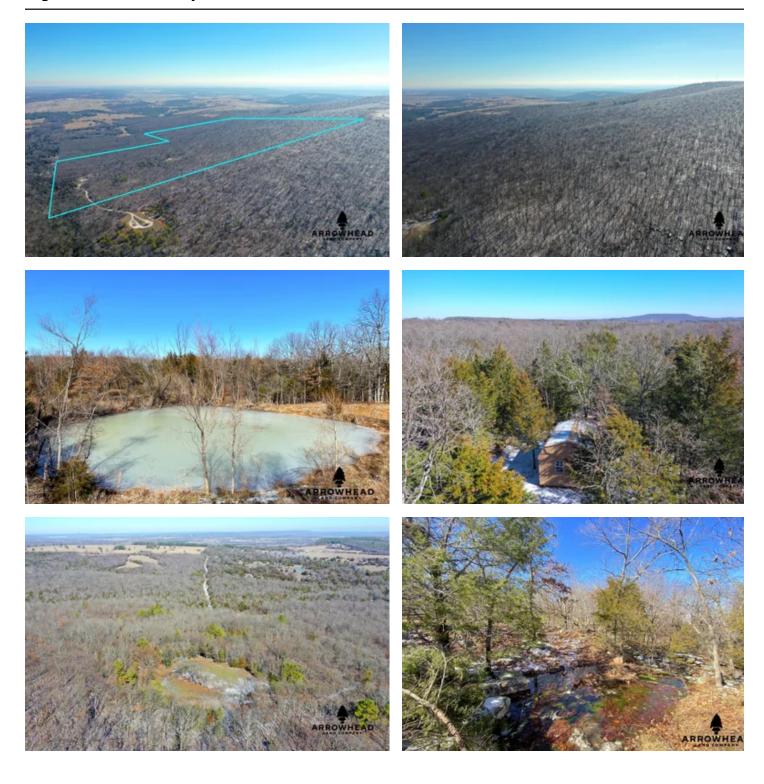

#### **PROPERTY DESCRIPTION**

If you have been looking for the ultimate off-grid hunting experience, this 120 acres in Haskell County is exactly what you have been miss Down close to a half a mile easement, you are met with an off-grid cabin to stay in while hunting. There is also a shed that allows you to store your gear. This property has many great features including a small pond close to the cabin, along with trails that allow you to navigathrough the property. The property is covered with rocky hardwood timber making for great timber hunting opportunities. While the property is almost all elevated, there is a flat area where there is an excellent food plot location. There is no question you will be given a secluded feeling while out on this property. It is truly the perfect getaway to spend time outdoors and do some hunting. Another amazing feature is the property is a short driving distance from Lake Eufaula that offers an abundance of recreational opportunities. The diversity that this property brings is something truly special! All showings are by appointment only. If you would like more information or would like schedule a private viewing please contact Will Bellis at (918) 978-9311.