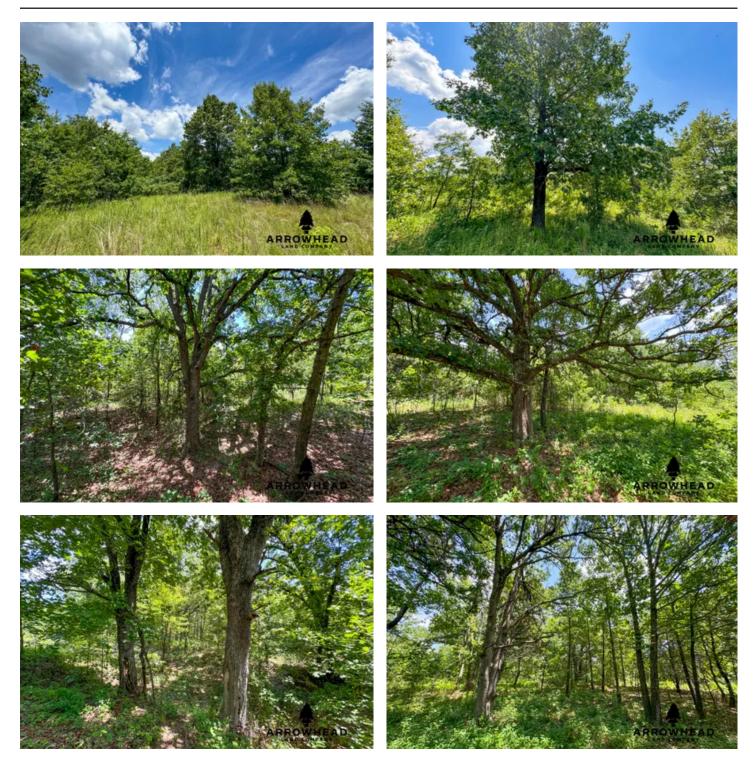

#### **PROPERTY DESCRIPTION**

If you are in the market for small acreage just 35+/- minutes from Tulsa, then you will want to take a look at this beautiful Osage County property. Located down a well-maintained gravel road on the north side of Keystone Lake, this property has the secluded feel of the country with the city just a short drive away. The varying terrain with scattered hardwood timber, deep draws, and a wet-weather creek makes for a nice place to build a home and would even offer some great hunting opportunities. Electricity is available at the road, but there is no rural water available; a well will have to be drilled for water. Walnut Creek Recreation Area is located just down the road, giving you quick and easy access to all the fun activities Keystone Lake has to offer. Don't miss out on this chance to own a beautiful piece of southern Osage County property. All showings are by appointment only. If you would like more information or to schedule a private viewing, please contact Luke Roberts at (918) 399-2569.