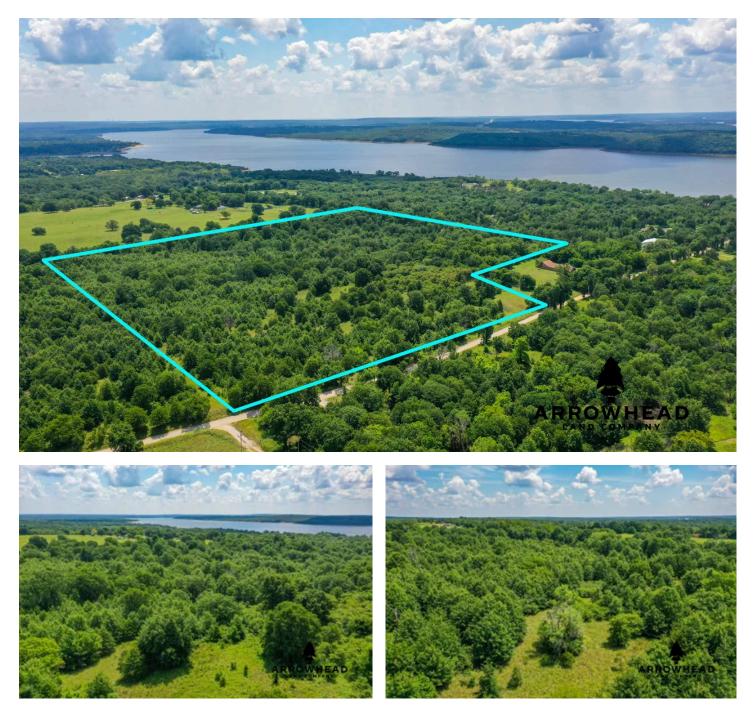

Tract 3 Keystone Ridge Tract 3 County Road 1577 Prue, OK 74060

\$188,500 35± Acres Osage County

#### Tract 3 Keystone Ridge Prue, OK / Osage County

#### **PROPERTY DESCRIPTION**

If you are in the market for small acreage just 35+/- minutes from Tulsa, then you will want to take a look at this beautiful Osage County property. Located down a well-maintained gravel road on the north side of Keystone Lake, this property has the secluded feel of the country with the city just a short drive away. The varying terrain with scattered hardwood timber, deep draws, and a wet-weather creek makes for a nice place to build a home and would even offer some great hunting opportunities. Electricity is available at the road, but there is no rural water available; a well will have to be drilled for water. Walnut Creek Recreation Area is located just down the road, giving you quick and easy access to all the fun activities Keystone Lake has to offer. Don't miss out on this chance to own a beautiful piece of southern Osage County property. All showings are by appointment only. If you would like more information or to schedule a private viewing, please contact Luke Roberts at (918) 399-2569.