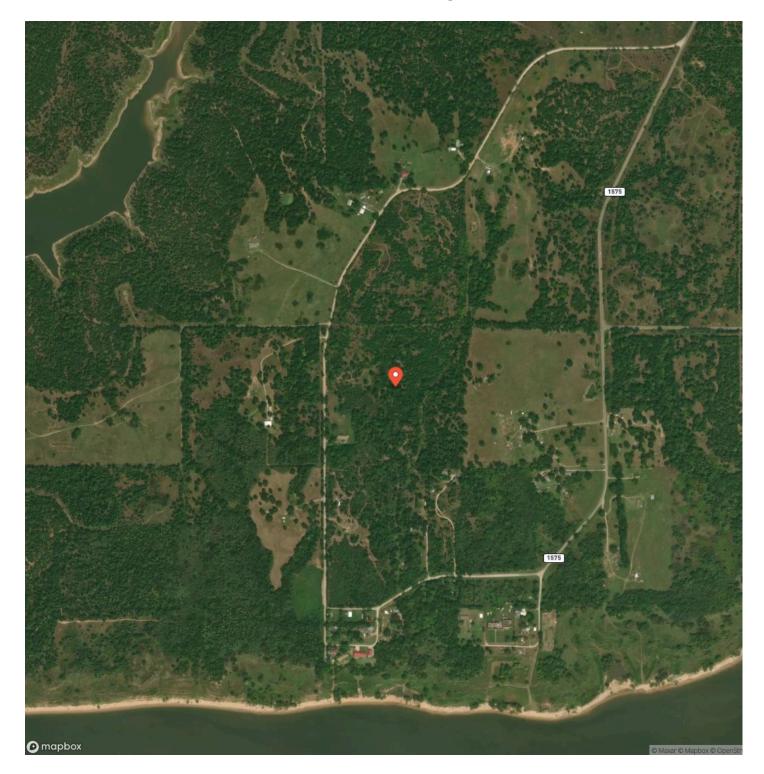

ith the city just a short drive away. The varying terrain with scattered hardwood timber, deep draws, and a wet-weather creek makes for a nice place to build a home and would even offer some great hunting opportunities. Electricity is available at the road, but there is no rural water available; a well will have to be drilled for water. Walnut Creek Recreation Area is located just down the road, giving you quick and easy access to all the fun activities Keystone Lake has to offer. Don't miss out on this chance to own a beautiful piece of southern Osage County property. All showings are by appointment only. If you would like more information or to schedule a private viewing, please contact Luke Roberts at (918) 399-2569.







# **Locator Map**





# **Locator Map**





# Satellite Map





#### LISTING REPRESENTATIVE For more information contact:



### Representative

Luke Roberts

**Mobile** (918) 399-2569

Email luke.roberts@arrowheadlandcompany.com

Address

**City / State / Zip** Pawnee, OK 74058

# <u>NOTES</u>



|      | <br> |
|------|------|
|      |      |
|      |      |
|      |      |
|      |      |
|      |      |
|      |      |
|      |      |
|      |      |
|      |      |
|      |      |
|      |      |
|      |      |
|      |      |
|      |      |
|      |      |
|      |      |
|      |      |
|      |      |
|      |      |
|      |      |
|      |      |
|      |      |
|      |      |
|      |      |
|      |      |
|      |      |
|      |      |
|      |      |
|      |      |
|      |      |
|      |      |
|      |      |
|      |      |
|