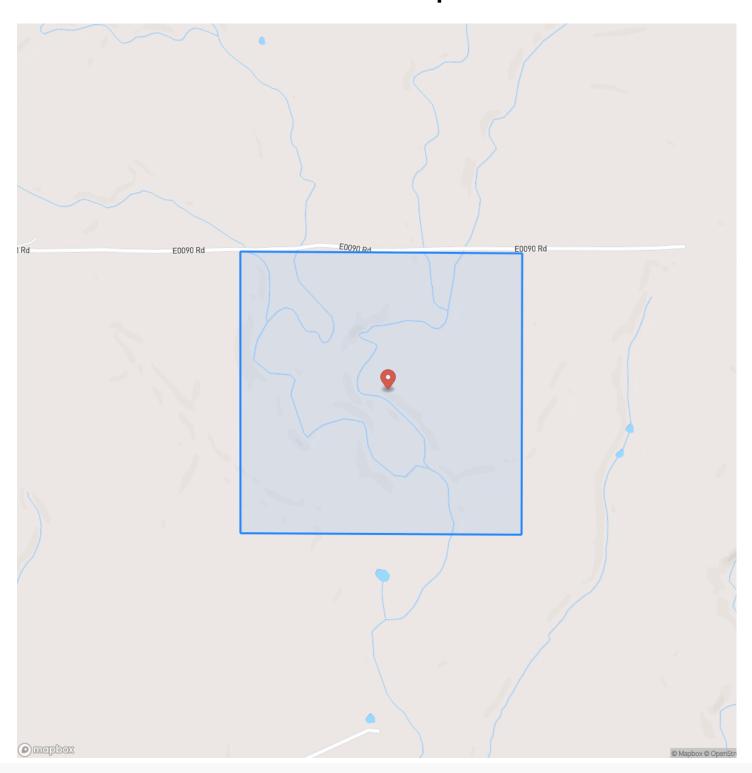

th the creek comes plenty of native forbs creating the perfect bedding environment for whitetail. The westernmost valley has been dammed to create a nice pond teeming with largemouth bass, adding to the diversity of the landscape. In the process of creating the perfect environment for whitetail through hinge cutting and solid agriculture practices, a lush population of quail has emerged and thrived. Alva is only a quick 28 +/- mile drive down the road allowing for amenities like hotels and food. As you can see, this property has it all! Don't miss your chance to get a look at Redhorse Creek Ranch! All showings are by appointment only. If you would like more information or would like to schedule a private viewing, please contact Jacob Lemons at ±1 (580) 727-5019.







## **Locator Map**





## **Locator Map**





# **Satellite Map**





## Redhorse Creek Ranch Alva, OK / Woods County

# LISTING REPRESENTATIVE For more information contact:



## Representative

Jacob Lemons

### Mobile

(580) 727-5019

#### Office

(620) 501-3688

#### Email

jacob.lemons@arrowheadlandcompany.com

### Address

City / State / Zip

Laverne, OK 73848

| NOTES |      |      |
|-------|------|------|
|       |      |      |
|       |      |      |
|       |      |      |
|       |      |      |
|       |      |      |
|       |      |      |
|       |      |      |
|       |      |      |
|       |      |      |
|       |      |      |
|       |      |      |
|       |      |      |
|       | <br> | <br> |
|       |      |      |
|       |      |      |



| NOTES |   |
|-------|---|
|