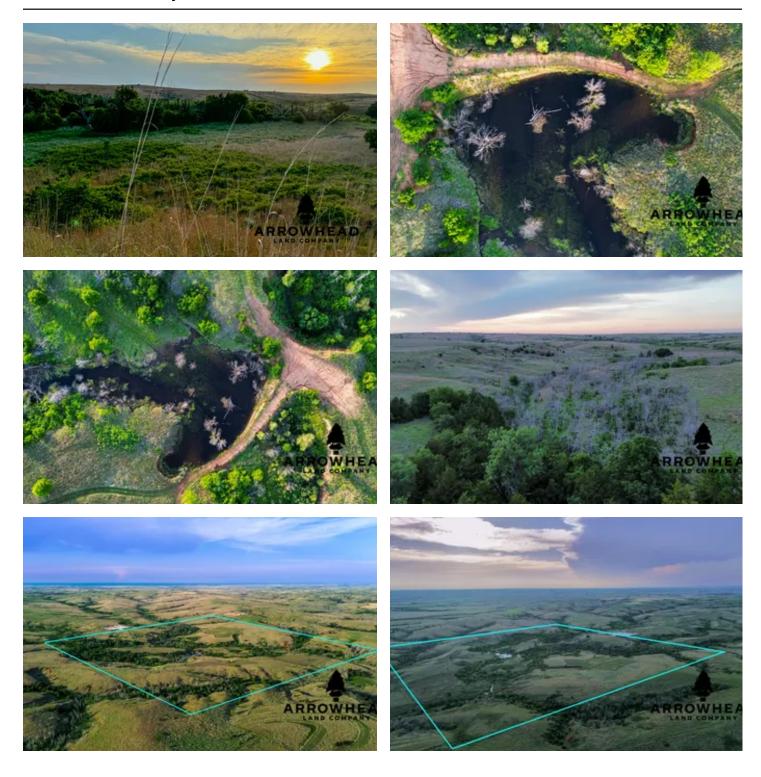

#### **PROPERTY DESCRIPTION**

Welcome to the absolutely stunning Redhorse Creek Ranch, 160 +/- acres of pristine valleys, hills, and farm ground perfectly carved out to create a whitetail hunter's paradise. Five separate ag fields help to draw deer out of the bedding which are currently planted with milo. The valleys are made up of perfectly hinge-cut hardwoods and with the creek comes plenty of native forbs creating the perfect bedding environment for whitetail. The westernmost valley has been dammed to create a nice pond teeming with largemouth bass, adding to the diversity of the landscape. In the process of creating the perfect environment for whitetail through hinge cutting and solid agriculture practices, a lush population of quail has emerged and thrived. Alva is only a quick 28 +/- mile drive down the road allowing for amenities like hotels and food. As you can see, this property has it all! Don't miss your chance to get a look at Redhorse Creek Ranch! All showings are by appointment only. If you would like more information or would like to schedule a private viewing, please contact Jacob Lemons at ±1 (580) 727-5019.