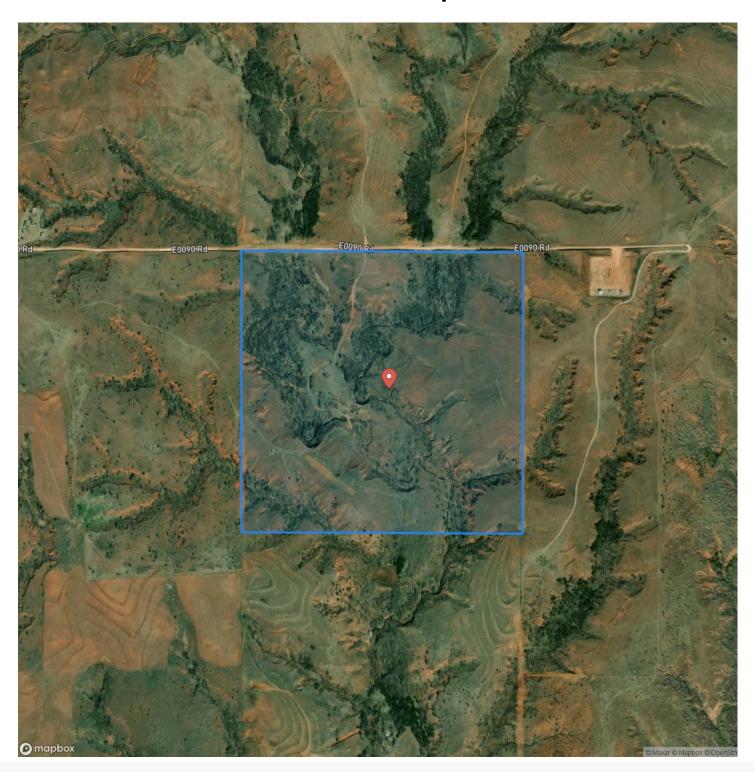

g the perfect bedding environment for whitetail. The westernmost valley has been dammed to create a nice pond teeming with largemouth bass, adding to the diversity of the landscape. In the process of creating the perfect environment for whitetail through hinge cutting and solid agriculture practices, a lush population of quail has emerged and thrived. Alva is only a quick 28 +/- mile drive down the road allowing for amenities like hotels and food. As you can see, this property has it all! Don't miss your chance to get a look at Redhorse Creek Ranch! All showings are by appointment only. If you would like more information or would like to schedule a private viewing, please contact Jacob Lemons at ±1 (580) 727-5019.







## **Locator Map**





## **Locator Map**





# **Satellite Map**





## Redhorse Creek Ranch Alva, OK / Woods County

# LISTING REPRESENTATIVE For more information contact:



## Representative

Jacob Lemons

### Mobile

(580) 727-5019

#### Office

(620) 501-3688

#### Email

jacob.lemons@arrowheadlandcompany.com

### Address

City / State / Zip

Laverne, OK 73848

| NOTES |      |      |
|-------|------|------|
|       |      |      |
|       |      |      |
|       |      |      |
|       |      |      |
|       |      |      |
|       |      |      |
|       |      |      |
|       |      |      |
|       |      |      |
|       |      |      |
|       |      |      |
|       |      |      |
|       | <br> | <br> |
|       |      |      |
|       |      |      |



| NOTES |   |
|-------|---|
|       | _ |
|       |   |
|       | _ |
|       | _ |
|