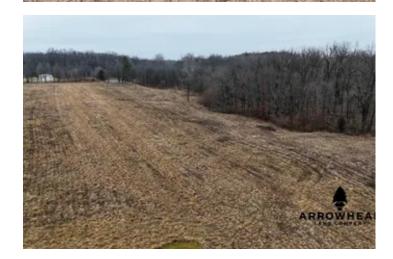

### **PROPERTY DESCRIPTION**

Located in rural Jasper County, IL, we have a must-see recreational and hunting property just outside the town of Newton, IL. This property is situated at the end of a dead-end road. Spanning 67+/- acres, this hunting farm offers features that every outdoorsman desires. You'll find income-producing CRP surrounding the middle of the property, while the other half features whitetail-heavy timber and a beautiful pond. Laws Creek runs through the property along with lots of mature trees. Get a great return on your investment while enjoying the benefits of an awesome place to hunt and fish! All showings are by appointment only. If you would like more information or wish to schedule a private viewing, please contact Brody Elliott at (309) 238-1496.