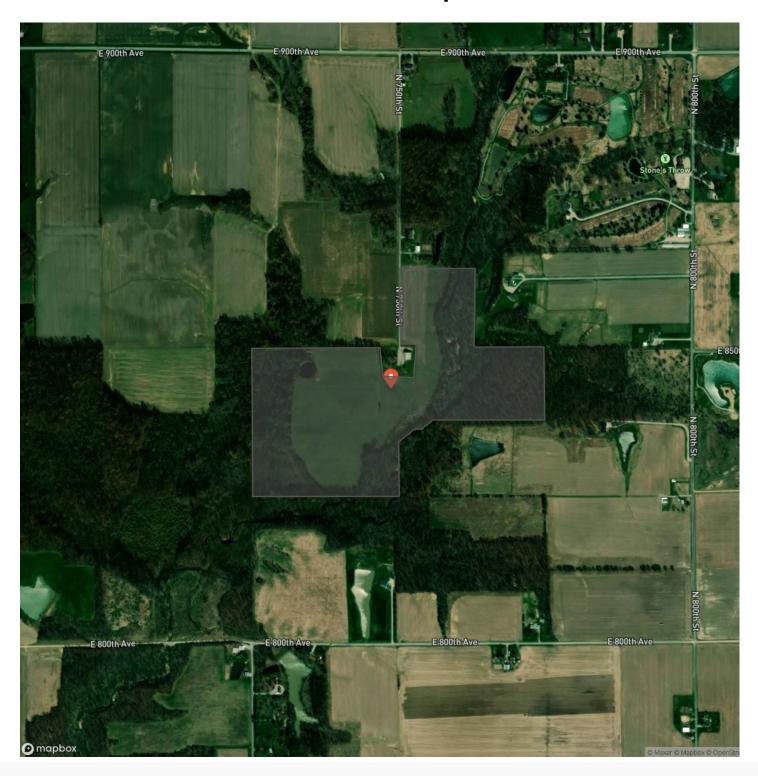

ave a must-see recreational and hunting property just outside the town of Newton, IL. This property is situated at the end of a dead-end road. Spanning 67+/- acres, this hunting farm offers features that every outdoorsman desires. You'll find income-producing CRP surrounding the middle of the property, while the other half features whitetail-heavy timber and a beautiful pond. Laws Creek runs through the property along with lots of mature trees. Get a great return on your investment while enjoying the benefits of an awesome place to hunt and fish! All showings are by appointment only. If you would like more information or wish to schedule a private viewing, please contact Brody Elliott at (309) 238-1496.

















## **Locator Map**





## **Locator Map**





## **Satellite Map**





## LISTING REPRESENTATIVE For more information contact:



### Representative

**Brody Elliott** 

#### Mobile

(309) 238-1496

#### **Email**

brody. elliott@arrowheadlandcompany.com

#### **Address**

### City / State / Zip

Bradford, IL 61421

| <u>NOTES</u> |      |      |  |
|--------------|------|------|--|
|              |      |      |  |
|              |      |      |  |
|              |      |      |  |
|              | <br> | <br> |  |
|              |      |      |  |
|              |      |      |  |
|              |      |      |  |
|              |      |      |  |
|              |      |      |  |
|              |      |      |  |
|              |      |      |  |
|              |      |      |  |
|              |      |      |  |
|              |      |      |  |
|