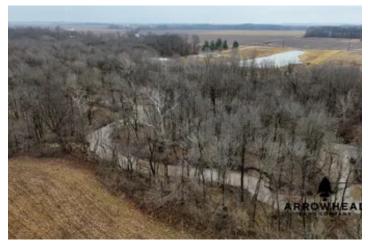

### **PROPERTY DESCRIPTION**

Located in rural Jasper County, IL, we have a must-see recreational and hunting property just outside the town of Newton, IL. This property is situated at the end of a dead-end road. Spanning 67+/- acres, this hunting farm offers features that every outdoorsman desires. You'll find income-producing CRP surrounding the middle of the property, while the other half features whitetail-heavy timber and a beautiful pond. Laws Creek runs through the property along with lots of mature trees. Get a great return on your investment while enjoying the benefits of an awesome place to hunt and fish! All showings are by appointment only. If you would like more information or wish to schedule a private viewing, please contact Brody Elliott at (309) 238-1496.