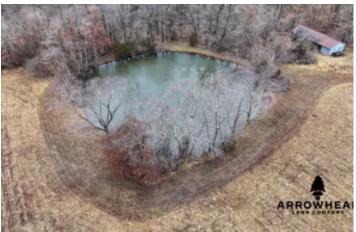

### **PROPERTY DESCRIPTION**

Located in rural Jasper County, IL, we have a must-see recreational and hunting property just outside the town of Newton, IL. This property is situated at the end of a dead-end road. Spanning 67+/- acres, this hunting farm offers features that every outdoorsman desires. You'll find income-producing CRP surrounding the middle of the property, while the other half features whitetail-heavy timber and a beautiful pond. Laws Creek runs through the property along with lots of mature trees. Get a great return on your investment while enjoying the benefits of an awesome place to hunt and fish! All showings are by appointment only. If you would like more information or wish to schedule a private viewing, please contact Brody Elliott at (309) 238-1496.