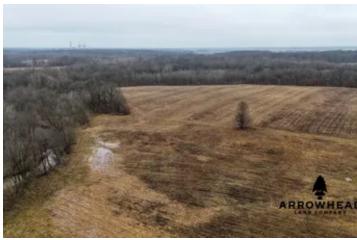

### **PROPERTY DESCRIPTION**

Located in rural Jasper County, IL, we have a must-see recreational and hunting property just outside the town of Newton, IL. This property is situated at the end of a dead-end road. Spanning 67+/- acres, this hunting farm offers features that every outdoorsman desires. You'll find income-producing CRP surrounding the middle of the property, while the other half features whitetail-heavy timber and a beautiful pond. Laws Creek runs through the property along with lots of mature trees. Get a great return on your investment while enjoying the benefits of an awesome place to hunt and fish! All showings are by appointment only. If you would like more information or wish to schedule a private viewing, please contact Brody Elliott at (309) 238-1496.