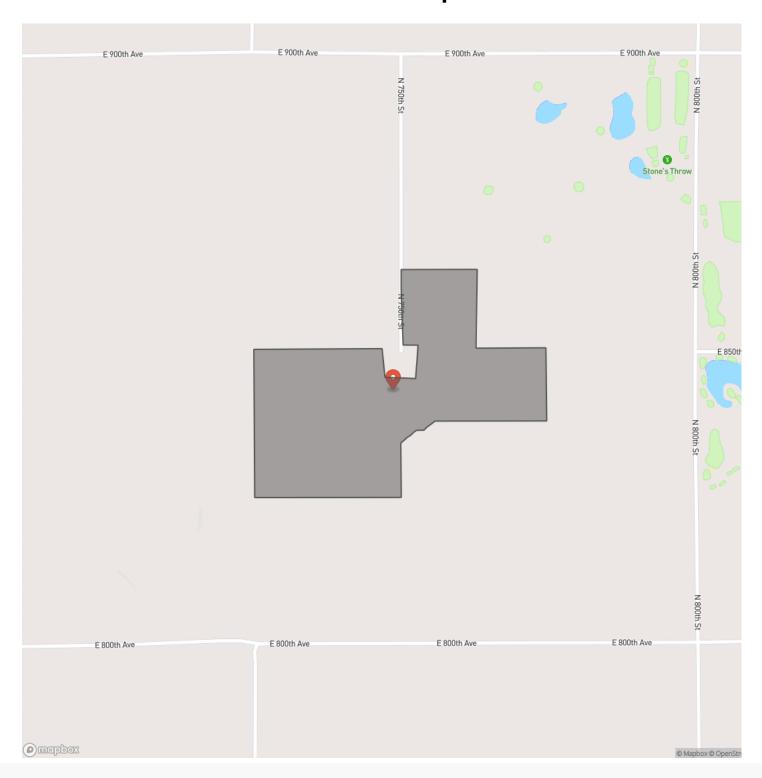

IPTION**

Located in rural Jasper County, IL, we have a must-see recreational and hunting property just outside the town of Newton, IL. This property is situated at the end of a dead-end road. Spanning 67+/- acres, this hunting farm offers features that every outdoorsman desires. You'll find income-producing CRP surrounding the middle of the property, while the other half features whitetail-heavy timber and a beautiful pond. Laws Creek runs through the property along with lots of mature trees. Get a great return on your investment while enjoying the benefits of an awesome place to hunt and fish! All showings are by appointment only. If you would like more information or wish to schedule a private viewing, please contact Brody Elliott at (309) 238-1496.

















## **Locator Map**





## **Locator Map**





## **Satellite Map**





## LISTING REPRESENTATIVE For more information contact:



### Representative

**Brody Elliott** 

#### Mobile

(309) 238-1496

#### **Email**

brody. elliott@arrowheadlandcompany.com

#### **Address**

### City / State / Zip

Bradford, IL 61421

| <u>NOTES</u> |      |      |  |
|--------------|------|------|--|
|              |      |      |  |
|              |      |      |  |
|              |      |      |  |
|              | <br> | <br> |  |
|              |      |      |  |
|              |      |      |  |
|              |      |      |  |
|              |      |      |  |
|              |      |      |  |
|              |      |      |  |
|              |      |      |  |
|              |      |      |  |
|              |      |