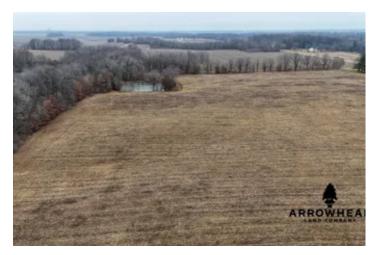

### **PROPERTY DESCRIPTION**

Located in rural Jasper County, IL, we have a must-see recreational and hunting property just outside the town of Newton, IL. This property is situated at the end of a dead-end road. Spanning 67+/- acres, this hunting farm offers features that every outdoorsman desires. You'll find income-producing CRP surrounding the middle of the property, while the other half features whitetail-heavy timber and a beautiful pond. Laws Creek runs through the property along with lots of mature trees. Get a great return on your investment while enjoying the benefits of an awesome place to hunt and fish! All showings are by appointment only. If you would like more information or wish to schedule a private viewing, please contact Brody Elliott at (309) 238-1496.