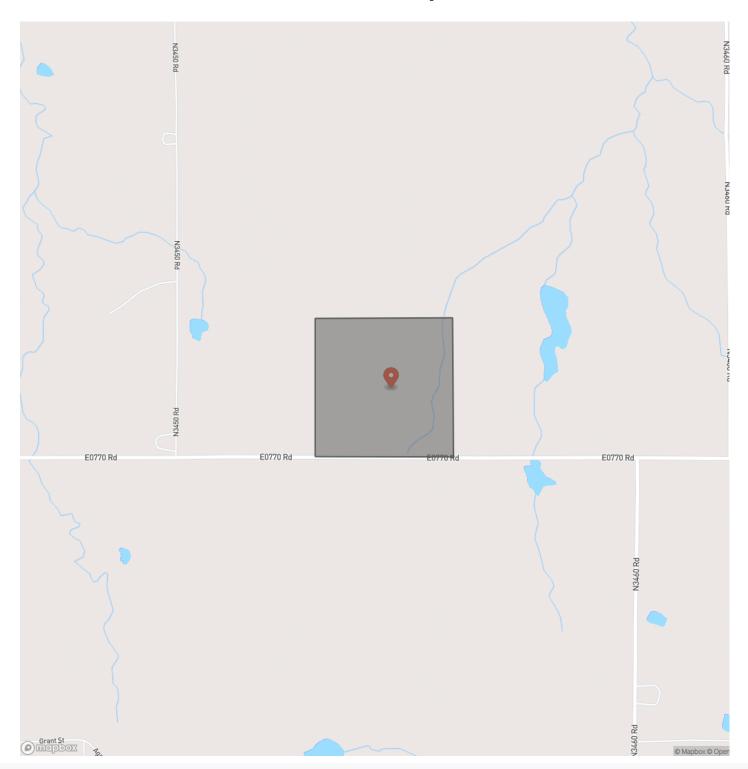

rdwood timber. This creek would offer a potential opportunity to build a pond and a few small clearings would allow for grazing a few head of cattle or make great food plot locations. The thick cedars and creek bottoms provide deer with some great habitat and provide you with some great hunting opportunities.

If you are looking to build your dream home or just looking for a great place to hunt, this is an opportunity that you do not want to miss out on. The property sits just 15+/- minutes from Cushing and 30+/- minutes from Stillwater. All showings are by appointment only, if you would like more information or would like to schedule a private viewing please contact Will Bellis at (<u>918) 978-9311</u>.



### Special 40 Acre Timber Tract Agra, OK / Lincoln County





# **Locator Map**





# **MORE INFO ONLINE:**







## **MORE INFO ONLINE:**

# Satellite Map





## **MORE INFO ONLINE:**

#### LISTING REPRESENTATIVE For more information contact:



### **NOTES**

Representative Will Bellis

Mobile (918) 978-9311

Office (580) 319-2202

Email will.bellis@arrowheadlandcompany.com

Address

City / State / Zip Kellyville, OK 74039



| <u>NOTES</u> |  |  |  |
|--------------|--|--|--|
|              |  |  |  |
|              |  |  |  |
|              |  |  |  |
|              |  |  |  |
|              |  |  |  |
|              |  |  |  |
|              |  |  |  |
|              |  |  |  |
|              |  |  |  |
|              |  |  |  |
|              |  |  |  |
|              |  |  |  |
|              |  |  |  |
|              |  |  |  |
|              |  |  |  |
|