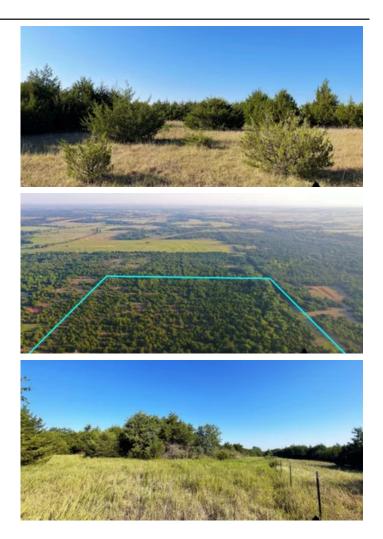

### **PROPERTY DESCRIPTION**

PRICE REDUCED!! If you are in the market for a country home build site or a great recreational tract this Lincoln county property has the best of both worlds. Located just outside of Agra, it is in a great location for easy access to town but still has that secluded feel. Electricity is available on the south end, rural water is not far away, and a well maintained gravel road gives you easy access making this a great place to build your dream country home. The terrain consists of mostly cedar thickets with a wet weather creek flowing through the east side that is lined with some scattered hardwood timber. This creek would offer a potential opportunity to build a pond and a few small clearings would allow for grazing a few head of cattle or make great food plot locations. The thick cedars and creek bottoms provide deer with some great habitat and provide you with some great hunting opportunities.

If you are looking to build your dream home or just looking for a great place to hunt, this is an opportunity that you do not want to miss out on. The property sits just 15+/- minutes from Cushing and 30+/- minutes from Stillwater. All showings are by appointment only, if you would like more information or would like to schedule a private viewing please contact Will Bellis at (<u>918) 978-9311</u>.

### Special 40 Acre Timber Tract Agra, OK / Lincoln County