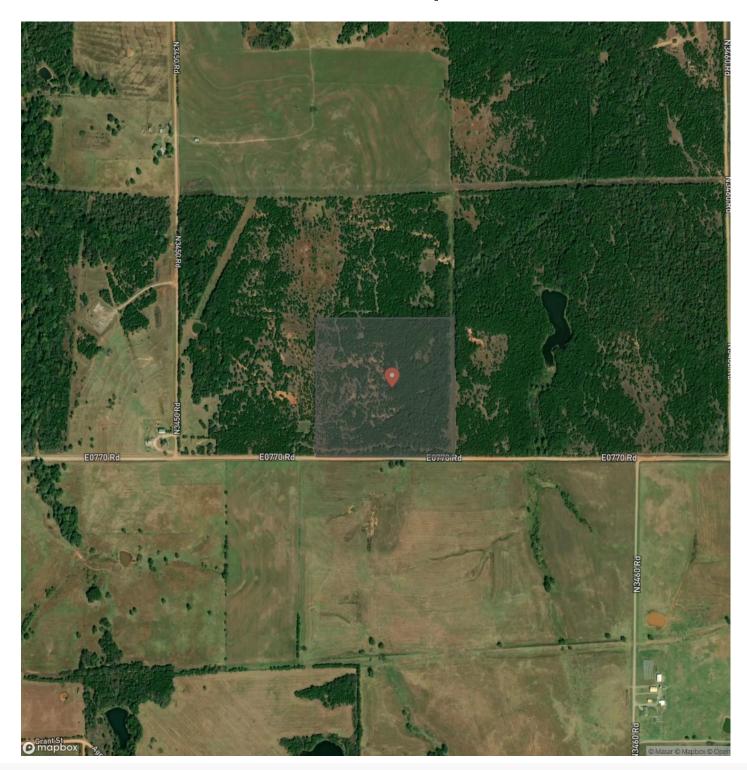

and a few small clearings would allow for grazing a few head of cattle or make great food plot locations. The thick cedars and creek bottoms provide deer with some great habitat and provide you with some great hunting opportunities.

If you are looking to build your dream home or just looking for a great place to hunt, this is an opportunity that you do not want to miss out on. The property sits just 15+/- minutes from Cushing and 30+/- minutes from Stillwater. All showings are by appointment only, if you would like more information or would like to schedule a private viewing please contact Will Bellis at (<u>918) 978-9311</u>.



### Special 40 Acre Timber Tract Agra, OK / Lincoln County





# **Locator Map**





# **MORE INFO ONLINE:**







## **MORE INFO ONLINE:**

# Satellite Map





## **MORE INFO ONLINE:**

#### LISTING REPRESENTATIVE For more information contact:



### **NOTES**

Representative Will Bellis

Mobile (918) 978-9311

Office (580) 319-2202

Email will.bellis@arrowheadlandcompany.com

Address

City / State / Zip Kellyville, OK 74039



| <u>NOTES</u> |  |  |  |
|--------------|--|--|--|
|              |  |  |  |
|              |  |  |  |
|              |  |  |  |
|              |  |  |  |
|              |  |  |  |
|              |  |  |  |
|              |  |  |  |
|              |  |  |  |
|              |  |  |  |
|              |  |  |  |
|              |  |  |  |
|              |  |  |  |
|              |  |  |  |
|              |  |  |  |
|              |  |  |  |
|              |  |  |  |
|              |  |  |  |
|              |  |  |  |



#