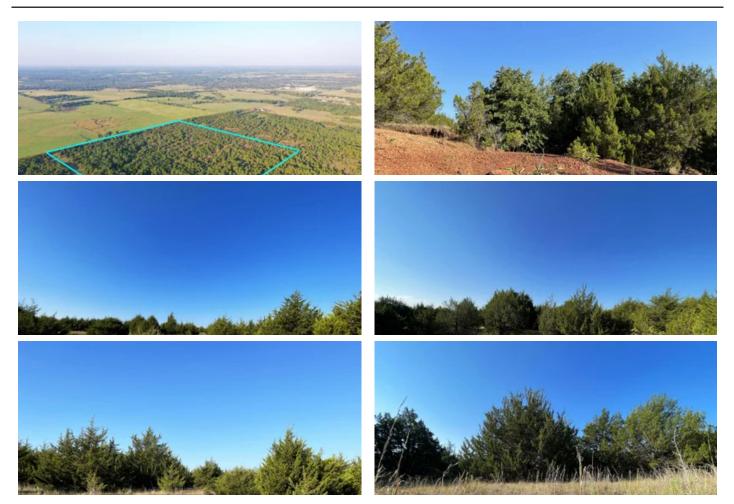

### **PROPERTY DESCRIPTION**

PRICE REDUCED!! If you are in the market for a country home build site or a great recreational tract this Lincoln county property has the best of both worlds. Located just outside of Agra, it is in a great location for easy access to town but still has that secluded feel. Electricity is available on the south end, rural water is not far away, and a well maintained gravel road gives you easy access making this a great place to build your dream country home. The terrain consists of mostly cedar thickets with a wet weather creek flowing through the east side that is lined with some scattered hardwood timber. This creek would offer a potential opportunity to build a pond and a few small clearings would allow for grazing a few head of cattle or make great food plot locations. The thick cedars and creek bottoms provide deer with some great habitat and provide you with some great hunting opportunities.

If you are looking to build your dream home or just looking for a great place to hunt, this is an opportunity that you do not want to miss out on. The property sits just 15+/- minutes from Cushing and 30+/- minutes from Stillwater. All showings are by appointment only, if you would like more information or would like to schedule a private viewing please contact Will Bellis at (<u>918) 978-9311</u>.

### Special 40 Acre Timber Tract Agra, OK / Lincoln County