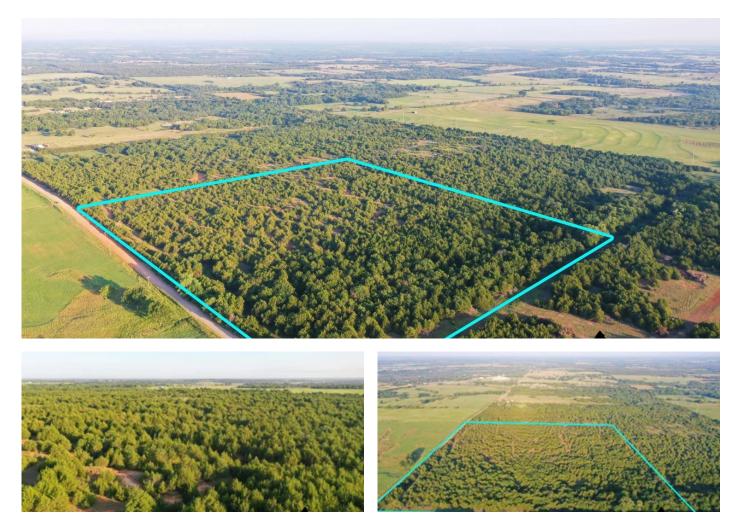

### **PROPERTY DESCRIPTION**

PRICE REDUCED!! If you are in the market for a country home build site or a great recreational tract this Lincoln county property has the best of both worlds. Located just outside of Agra, it is in a great location for easy access to town but still has that secluded feel. Electricity is available on the south end, rural water is not far away, and a well maintained gravel road gives you easy access making this a great place to build your dream country home. The terrain consists of mostly cedar thickets with a wet weather creek flowing through the east side that is lined with some scattered hardwood timber. This creek would offer a potential opportunity to build a pond and a few small clearings would allow for grazing a few head of cattle or make great food plot locations. The thick cedars and creek bottoms provide deer with some great habitat and provide you with some great hunting opportunities.

If you are looking to build your dream home or just looking for a great place to hunt, this is an opportunity that you do not want to miss out on. The property sits just 15+/- minutes from Cushing and 30+/- minutes from Stillwater. All showings are by appointment only, if you would like more information or would like to schedule a private viewing please contact Will Bellis at (<u>918) 978-9311</u>.

### Special 40 Acre Timber Tract Agra, OK / Lincoln County