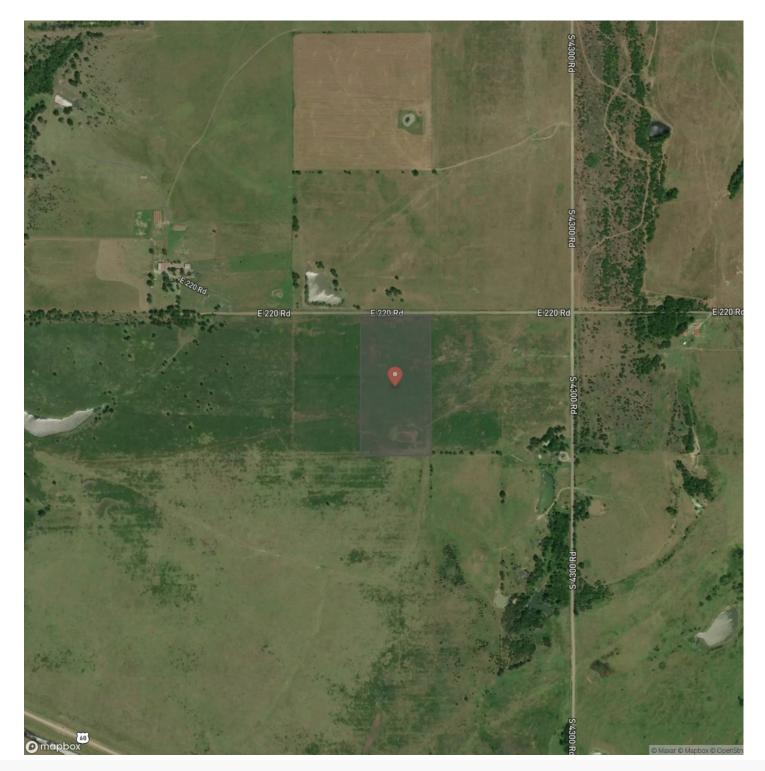

do a well maintained gravel road off of Highway 60, has road frontage and electricity on the north end, and rural water just down the road. There is barbed wire fencing on the north and south sides of the property and with the addition of fencing on the east and west sides, th tract would be a great place to graze cattle or horses. The sizable pond holds water in wet years but will need some work to last through those drought years. There is also additional acreage available to the east and west. If you would like more information or would like to schedule a private viewing please contact Will Bellis at (918) 978-9311.



## Small Acreage Pasture Vinita, OK / Craig County





## **MORE INFO ONLINE:**

# **Locator Map**



**MORE INFO ONLINE:** 



# **Locator Map**





# Satellite Map





# **MORE INFO ONLINE:**

#### LISTING REPRESENTATIVE For more information contact:



**Representative** Will Bellis

**Mobile** (918) 978-9311

**Office** (580) 319-2202

**Email** will.bellis@arrowheadlandcompany.com

Address

**City / State / Zip** Kellyville, OK 74039

### <u>NOTES</u>



| NOTES |  |  |
|-------|--|--|
|       |  |  |
|       |  |  |
|       |  |  |
|       |  |  |
|       |  |  |
|       |  |  |
|       |  |  |
|       |  |  |
|       |  |  |
|       |  |  |
|       |  |  |
|       |  |  |
|       |  |  |
|       |  |  |
|       |  |  |
|       |  |  |
|       |  |  |
|       |  |  |
|       |  |  |
|       |  |  |
|       |  |  |
|       |  |  |
|       |  |  |
|       |  |  |
|       |  |  |
|       |  |  |
|       |  |  |
|       |  |  |
|       |  |  |
|