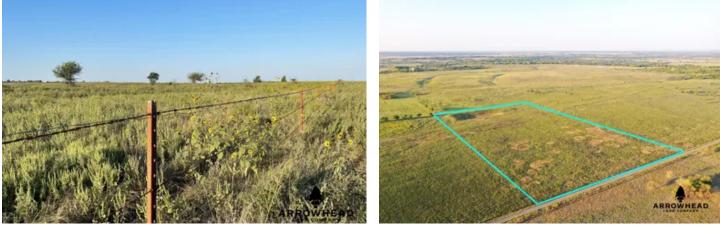

### **PROPERTY DESCRIPTION**

If you are looking for a beautiful home build site or a small pasture to add to, or start your cattle operation in the rolling grasslands of northern Oklahoma then this tract could be the one for you. Located just 15 +/- minutes northwest of Vinita, 20 +/- minutes east of Nowa and only about one hour from Tulsa, it has that country feel with the benefits of the city close by. This gorgeous native grass pasture wou make a phenomenal home build site and the flat topography will make it easy to build. The property is easily accessed by a short drive do a well maintained gravel road off of Highway 60, has road frontage and electricity on the north end, and rural water just down the road. There is barbed wire fencing on the north and south sides of the property and with the addition of fencing on the east and west sides, th tract would be a great place to graze cattle or horses. The sizable pond holds water in wet years but will need some work to last through those drought years. There is also additional acreage available to the east and west. If you would like more information or would like to schedule a private viewing please contact Will Bellis at (918) 978-9311.