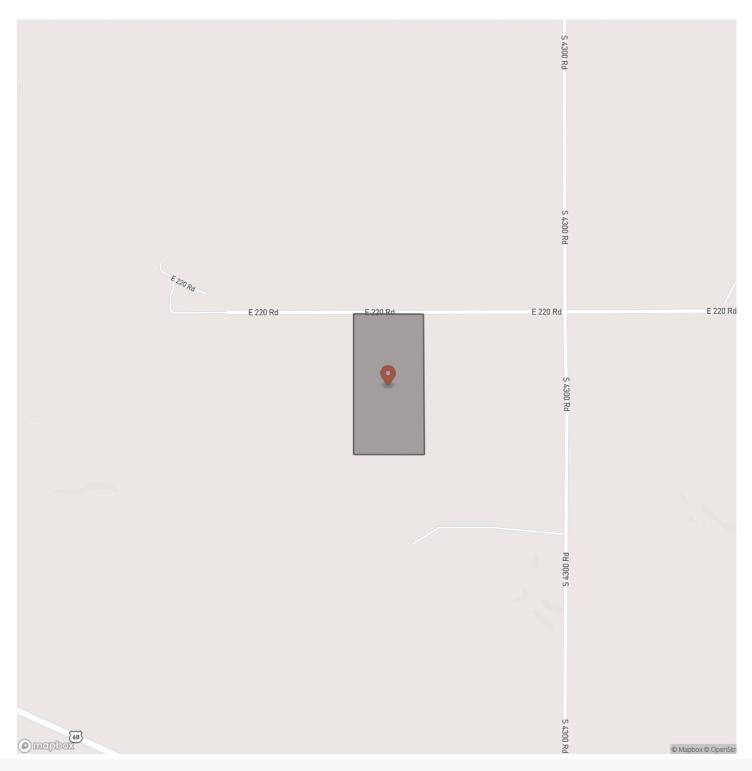

e it easy to build. The property is easily accessed by a short drive do a well maintained gravel road off of Highway 60, has road frontage and electricity on the north end, and rural water just down the road. There is barbed wire fencing on the north and south sides of the property and with the addition of fencing on the east and west sides, th tract would be a great place to graze cattle or horses. The sizable pond holds water in wet years but will need some work to last through those drought years. There is also additional acreage available to the east and west. If you would like more information or would like to schedule a private viewing please contact Will Bellis at (918) 978-9311.



## Small Acreage Pasture Vinita, OK / Craig County





## **MORE INFO ONLINE:**

# **Locator Map**



**MORE INFO ONLINE:** 



# **Locator Map**





# Satellite Map





# **MORE INFO ONLINE:**

#### LISTING REPRESENTATIVE For more information contact:



**Representative** Will Bellis

**Mobile** (918) 978-9311

**Office** (580) 319-2202

**Email** will.bellis@arrowheadlandcompany.com

Address

**City / State / Zip** Kellyville, OK 74039

### <u>NOTES</u>



| NOTES |  |  |
|-------|--|--|
|       |  |  |
|       |  |  |
|       |  |  |
|       |  |  |
|       |  |  |
|       |  |  |
|       |  |  |
|       |  |  |
|       |  |  |
|       |  |  |
|       |  |  |
|       |  |  |
|       |  |  |
|       |  |  |
|       |  |  |
|       |  |  |
|       |  |  |
|       |  |  |
|       |  |  |
|       |  |  |
|       |  |  |
|       |  |  |
|       |  |  |
|       |  |  |
|       |  |  |
|