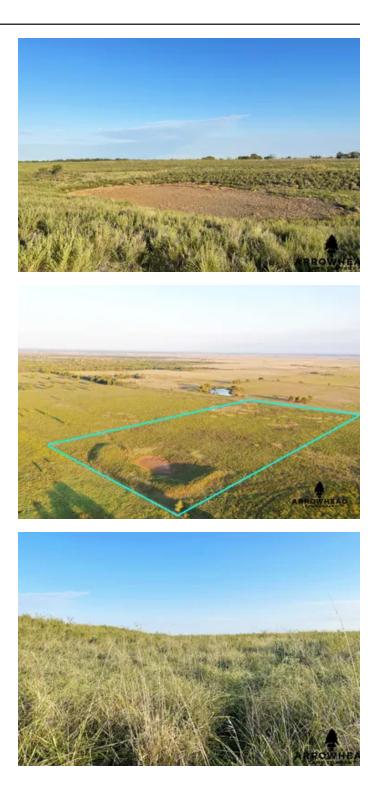

### **PROPERTY DESCRIPTION**

If you are looking for a beautiful home build site or a small pasture to add to, or start your cattle operation in the rolling grasslands of northern Oklahoma then this tract could be the one for you. Located just 15 +/- minutes northwest of Vinita, 20 +/- minutes east of Nowa and only about one hour from Tulsa, it has that country feel with the benefits of the city close by. This gorgeous native grass pasture wou make a phenomenal home build site and the flat topography will make it easy to build. The property is easily accessed by a short drive do a well maintained gravel road off of Highway 60, has road frontage and electricity on the north end, and rural water just down the road. There is barbed wire fencing on the north and south sides of the property and with the addition of fencing on the east and west sides, th tract would be a great place to graze cattle or horses. The sizable pond holds water in wet years but will need some work to last through those drought years. There is also additional acreage available to the east and west. If you would like more information or would like to schedule a private viewing please contact Will Bellis at (918) 978-9311.