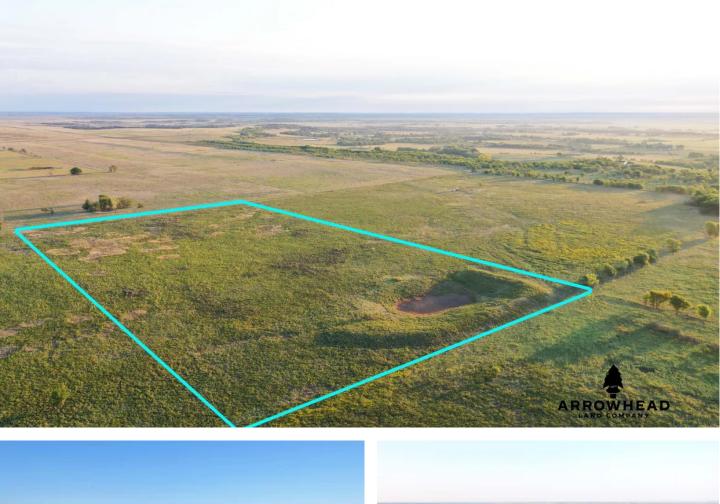

Small Acreage Pasture Vinita, OK 74301

**\$139,400** 20± Acres Craig County

### Small Acreage Pasture Vinita, OK / Craig County

### **PROPERTY DESCRIPTION**

If you are looking for a beautiful home build site or a small pasture to add to, or start your cattle operation in the rolling grasslands of northern Oklahoma then this tract could be the one for you. Located just 15 +/- minutes northwest of Vinita, 20 +/- minutes east of Nowa and only about one hour from Tulsa, it has that country feel with the benefits of the city close by. This gorgeous native grass pasture wou make a phenomenal home build site and the flat topography will make it easy to build. The property is easily accessed by a short drive do a well maintained gravel road off of Highway 60, has road frontage and electricity on the north end, and rural water just down the road. There is barbed wire fencing on the north and south sides of the property and with the addition of fencing on the east and west sides, th tract would be a great place to graze cattle or horses. The sizable pond holds water in wet years but will need some work to last through those drought years. There is also additional acreage available to the east and west. If you would like more information or would like to schedule a private viewing please contact Will Bellis at (918) 978-9311.