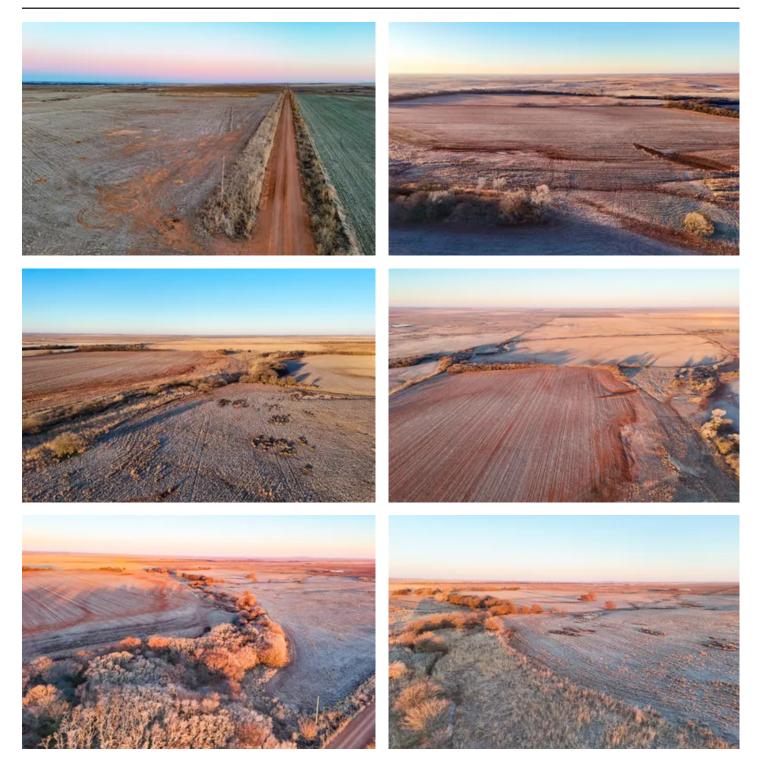

## PROPERTY DESCRIPTION

Located in Frederick, Tillman County, Oklahoma, this 160 +/- acre property is the perfect multipurpose farm! The tillable acreage is suitable for the production of wheat, cotton, corn, milo, and other small grains. With many production possibilities, this property is suitable for a farmer looking to expand their farming operations. Further, this property can be utilized for ranchers to run cattle. There is barbed wire fencing on the north boundary line of the property. With Deadman Creek running throughout the property, there is a water source for wildlife. There are endless hunting opportunities with pigs, deer, quail, turkey, predators and other small game. While the property is currently undeveloped, there is lots of room for the development of housing or other structures. This property is conveniently located 50 +/- minutes from Lawton, Oklahoma. If you are looking for a hunting property, a place to run cattle, or tillable ground, this property is the one! All showings are by appointment only. If you would like more information or would like to schedule a private viewing please contact Kirk Schreiner at (580) 305-7301.