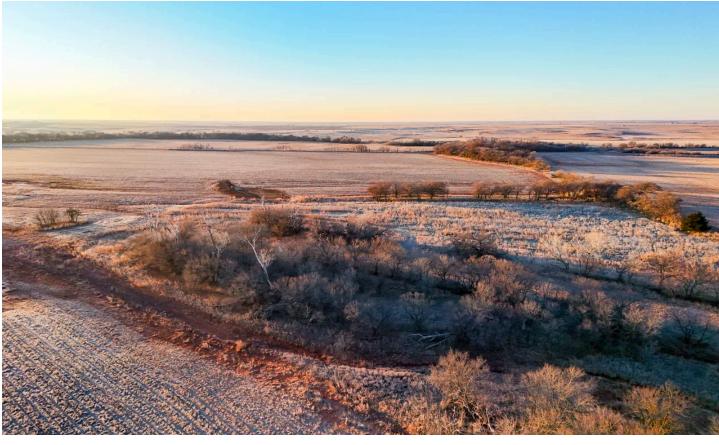

Deadman Creek Hunting and Tillable Farm E 1769 Road Frederick, OK 73542

**\$288,000** 160± Acres Tillman County

## PROPERTY DESCRIPTION

Located in Frederick, Tillman County, Oklahoma, this 160 +/- acre property is the perfect multipurpose farm! The tillable acreage is suitable for the production of wheat, cotton, corn, milo, and other small grains. With many production possibilities, this property is suitable for a farmer looking to expand their farming operations. Further, this property can be utilized for ranchers to run cattle. There is barbed wire fencing on the north boundary line of the property. With Deadman Creek running throughout the property, there is a water source for wildlife. There are endless hunting opportunities with pigs, deer, quail, turkey, predators and other small game. While the property is currently undeveloped, there is lots of room for the development of housing or other structures. This property is conveniently located 50 +/- minutes from Lawton, Oklahoma. If you are looking for a hunting property, a place to run cattle, or tillable ground, this property is the one! All showings are by appointment only. If you would like more information or would like to schedule a private viewing please contact Kirk Schreiner at (580) 305-7301.