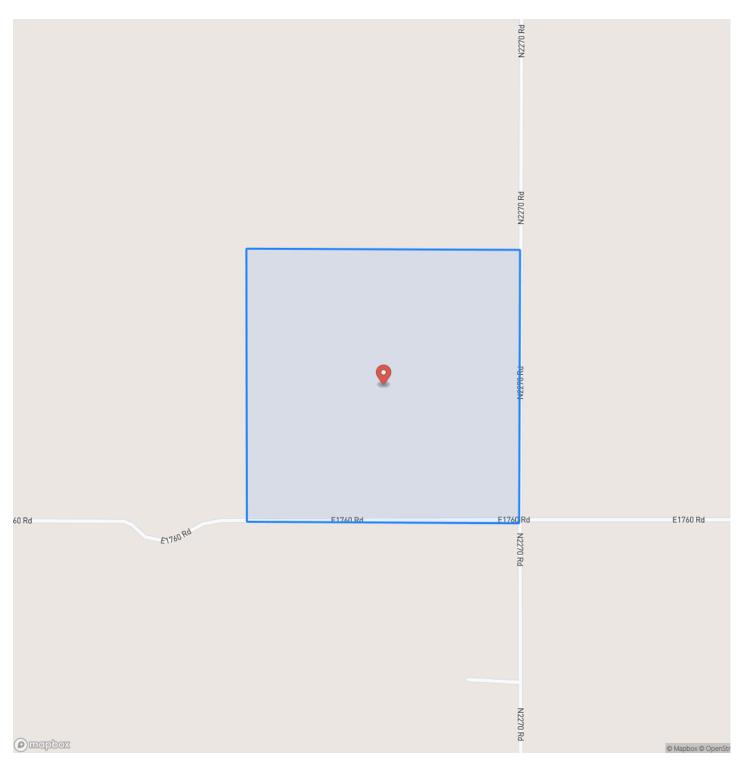

lized for ranchers to run cattle. There is barbed wire fencing on the north boundary line of the property. With Deadman Creek running throughout the property, there is a water source for wildlife. There are endless hunting opportunities with pigs, deer, quail, turkey, predators and other small game. While the property is currently undeveloped, there is lots of room for the development of housing or other structures. This property is conveniently located 50 +/- minutes from Lawton, Oklahoma. If you are looking for a hunting property, a place to run cattle, or tillable ground, this property is the one! All showings are by appointment only. If you would like more information or would like to schedule a private viewing please contact Kirk Schreiner at (580) 305-7301.







# **Locator Map**





Ec Revdor Piedmont Butler 83 277 Cheyenne The Villag 40---------Et Reno 283 Weatherford Clinton Yukon Oklahon 40 Wheeler Elk City 🐻 Mustang Mo Minco New Cordell 152 Tuttle Sayre Wichita Tribes Caddo Nation / 44 40 Erick Delaware Nation Shamrock 44 (183) 146 30 Carnegie Anadarko Chickasha 6 Hobart Granite Apache Mangum 83 Lindsay 44 0 Wichita Mountains National Wildlife Refuge 62 Hollis 62 Snyder Marlow **62** Altus **62** Cache Lawton 62-83 183 Tipton Duncan 44 7 Childress 283 Frederick 277 Walters (81) 62-83 Quanah 44 Temple 70 670 Vernon 70 Waurika Burkburnett (70) 70 70 183 Paducah Crowell Ð Iowa Park KSPS Wichita Falls Henrietta 81 Nocona 82 82 81 82 Scotland 82 Guthrie Seymour 82 82) Bowie 281 Munday 83 81 Olney Roche mapbox C Mapbox C OpenSt 5227 lackshor





## **MORE INFO ONLI