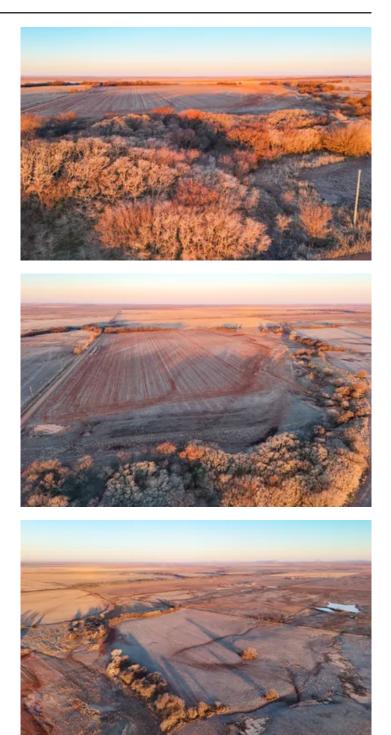

## PROPERTY DESCRIPTION

Located in Frederick, Tillman County, Oklahoma, this 160 +/- acre property is the perfect multipurpose farm! The tillable acreage is suitable for the production of wheat, cotton, corn, milo, and other small grains. With many production possibilities, this property is suitable for a farmer looking to expand their farming operations. Further, this property can be utilized for ranchers to run cattle. There is barbed wire fencing on the north boundary line of the property. With Deadman Creek running throughout the property, there is a water source for wildlife. There are endless hunting opportunities with pigs, deer, quail, turkey, predators and other small game. While the property is currently undeveloped, there is lots of room for the development of housing or other structures. This property is conveniently located 50 +/- minutes from Lawton, Oklahoma. If you are looking for a hunting property, a place to run cattle, or tillable ground, this property is the one! All showings are by appointment only. If you would like more information or would like to schedule a private viewing please contact Kirk Schreiner at (580) 305-7301.