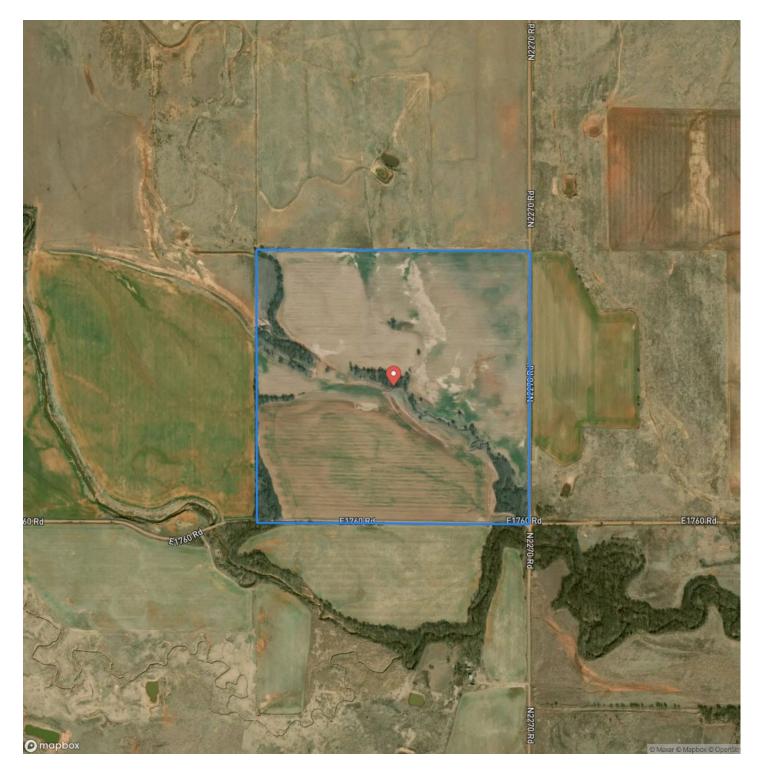

# Satellite Map

## PROPERTY DESCRIPTION

Located in Frederick, Tillman County, Oklahoma, this 160 +/- acre property is the perfect multipurpose farm! The tillable acreage is suitable for the production of wheat, cotton, corn, milo, and other small grains. With many production possibilities, this property is suitable for a farmer looking to expand their farming operations. Further, this property can be utilized for ranchers to run cattle. There is barbed wire fencing on the north boundary line of the property. With Deadman Creek running throughout the property, there is a water source for wildlife. There are endless hunting opportunities with pigs, deer, quail, turkey, predators and other small game. While the property is currently undeveloped, there is lots of room for the development of housing or other structures. This property is conveniently located 50 +/- minutes from Lawton, Oklahoma. If you are looking for a hunting property, a place to run cattle, or tillable ground, this property is the one! All showings are by appointment only. If you would like more information or would like to schedule a private viewing please contact Kirk Schreiner at (580) 305-7301.