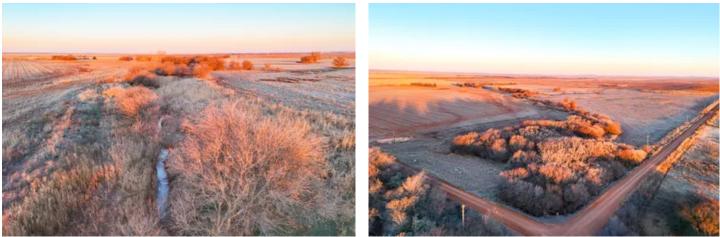

## PROPERTY DESCRIPTION

Located in Frederick, Tillman County, Oklahoma, this 160 +/- acre property is the perfect multipurpose farm! The tillable acreage is suitable for the production of wheat, cotton, corn, milo, and other small grains. With many production possibilities, this property is suitable for a farmer looking to expand their farming operations. Further, this property can be utilized for ranchers to run cattle. There is barbed wire fencing on the north boundary line of the property. With Deadman Creek running throughout the property, there is a water source for wildlife. There are endless hunting opportunities with pigs, deer, quail, turkey, predators and other small game. While the property is currently undeveloped, there is lots of room for the development of housing or other structures. This property is conveniently located 50 +/- minutes from Lawton, Oklahoma. If you are looking for a hunting property, a place to run cattle, or tillable ground, this property is the one! All showings are by appointment only. If you would like more information or would like to schedule a private viewing please contact Kirk Schreiner at (580) 305-7301.