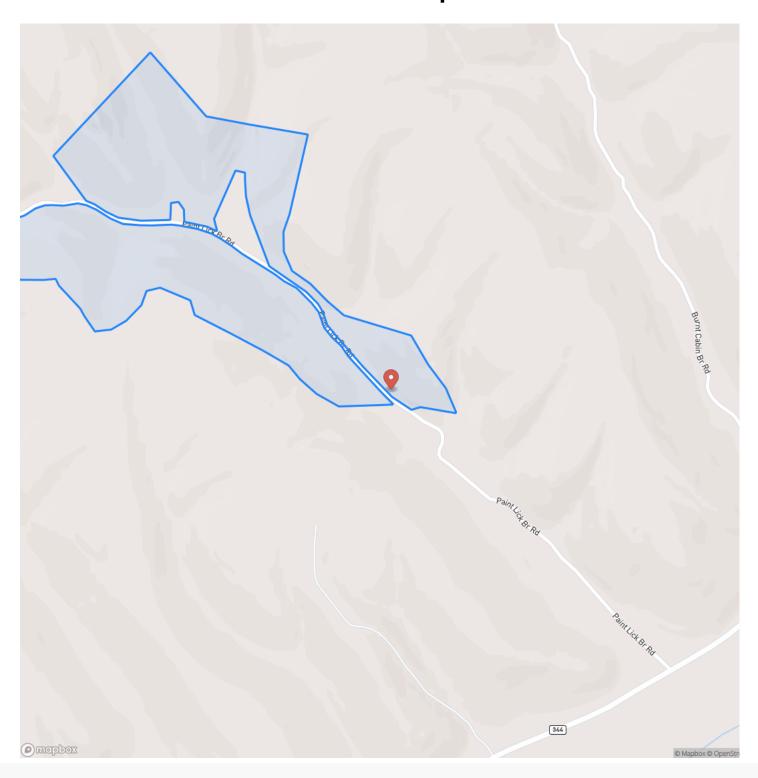

The fertile creek bottom fields provide an excellent opportunity for a hobby farm with the capability of growing crops, being fenced for livestock, or being planted in food plots. The wooded acreage consists primarily of hardwood timber. There is a blue-line stream running through the property, providing an excellent water source for wildlife. There are many building sites with abundant county road frontage, with electricity available at the road. This area is well known for quality whitetail deer and turkey hunting. Take advantage of this amazing opportunity to own such a well-rounded property that allows you to use the land however you may please! If you would like more information or would like to schedule a showing, please call Isaac Singer at 606-748-6458.







## **Locator Map**





### **Locator Map**





## **Satellite Map**





# Paint Lick Branch Creek Recreational Farm Vanceburg, KY / Lewis County

## LISTING REPRESENTATIVE For more information contact:



### Representative

Isaac Singer

#### Mobile

(606) 748-6458

#### Emai

isaac.singer@arrowheadlandcompany.com

#### **Address**

### City / State / Zip

Flemingsburg, KY 41041

| NOTES |  |  |  |
|-------|--|--|--|
|       |  |  |  |
|       |  |  |  |
|       |  |  |  |
|       |  |  |  |
|       |  |  |  |
|       |  |  |  |
|       |  |  |  |
|       |  |  |  |
|       |  |  |  |
|       |  |  |  |
|       |  |  |  |
|       |  |  |  |
|       |  |  |  |
|       |  |  |  |
|       |  |  |  |
|       |  |  |  |
|       |  |  |  |
|       |  |  |  |
|       |  |  |  |
|       |  |  |  |
|       |  |  |