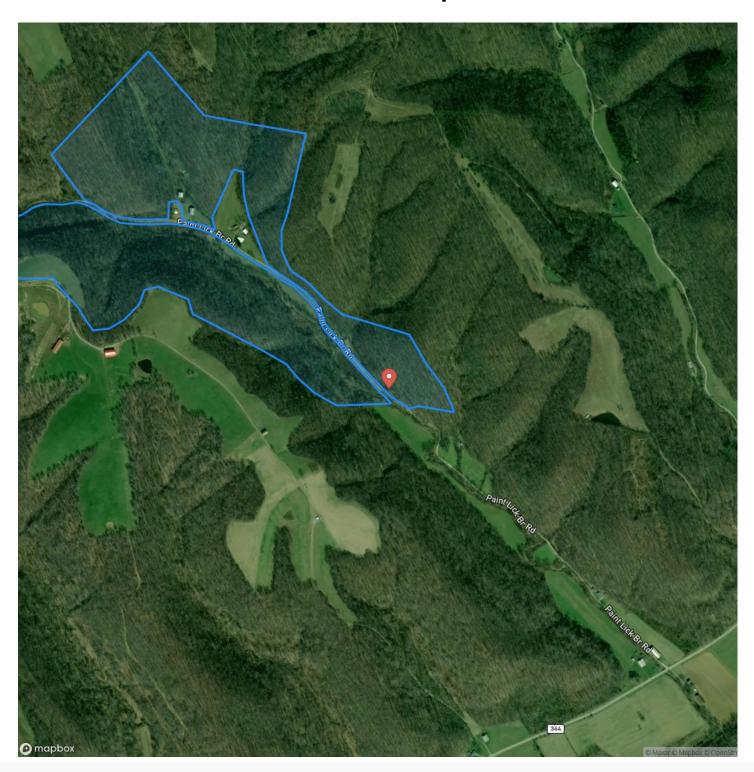

nt opportunity for a hobby farm with the capability of growing crops, being fenced for livestock, or being planted in food plots. The wooded acreage consists primarily of hardwood timber. There is a blue-line stream running through the property, providing an excellent water source for wildlife. There are many building sites with abundant county road frontage, with electricity available at the road. This area is well known for quality whitetail deer and turkey hunting. Take advantage of this amazing opportunity to own such a well-rounded property that allows you to use the land however you may please! If you would like more information or would like to schedule a showing, please call Isaac Singer at 606-748-6458.







## **Locator Map**





### **Locator Map**





## **Satellite Map**





# Paint Lick Branch Creek Recreational Farm Vanceburg, KY / Lewis County

## LISTING REPRESENTATIVE For more information contact:



### Representative

Isaac Singer

#### Mobile

(606) 748-6458

#### Emai

isaac.singer@arrowheadlandcompany.com

#### **Address**

### City / State / Zip

Flemingsburg, KY 41041

| NOTES |  |  |  |
|-------|--|--|--|
|       |  |  |  |
|       |  |  |  |
|       |  |  |  |
|       |  |  |  |
|       |  |  |  |
|       |  |  |  |
|       |  |  |  |
|       |  |  |  |
|       |  |  |  |
|       |  |  |  |
|       |  |  |  |
|       |  |  |  |
|       |  |  |  |
|       |  |  |  |
|       |  |  |  |
|       |  |  |  |
|       |  |  |  |
|       |  |  |  |
|       |  |  |  |
|       |  |  |  |
|       |  |  |  |
|       |  |  |  |



| NOTES |   |
|-------|--