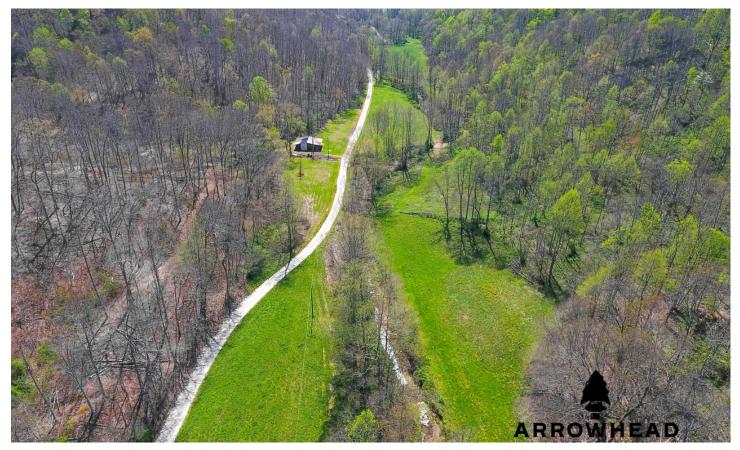

Paint Lick Branch Creek Recreational Farm 0 Paint Lick Branch Rd Vanceburg, KY 41179

**\$275,000** 145.700± Acres Lewis County

#### **PROPERTY DESCRIPTION**

Introducing the Paint Lick Branch Creek Recreational Farm! This property truly has it all! The fertile creek bottom fields provide an excellent opportunity for a hobby farm with the capability of growing crops, being fenced for livestock, or being planted in food plots. The wooded acreage consists primarily of hardwood timber. There is a blue-line stream running through the property, providing an excellent water source for wildlife. There are many building sites with abundant county road frontage, with electricity available at the road. This area is well known for quality whitetail deer and turkey hunting. Take advantage of this amazing opportunity to own such a well-rounded property that allows you to use the land however you may please! If you would like more information or would like to schedule a showing, please call Isaac Singer at 606-748-6458.