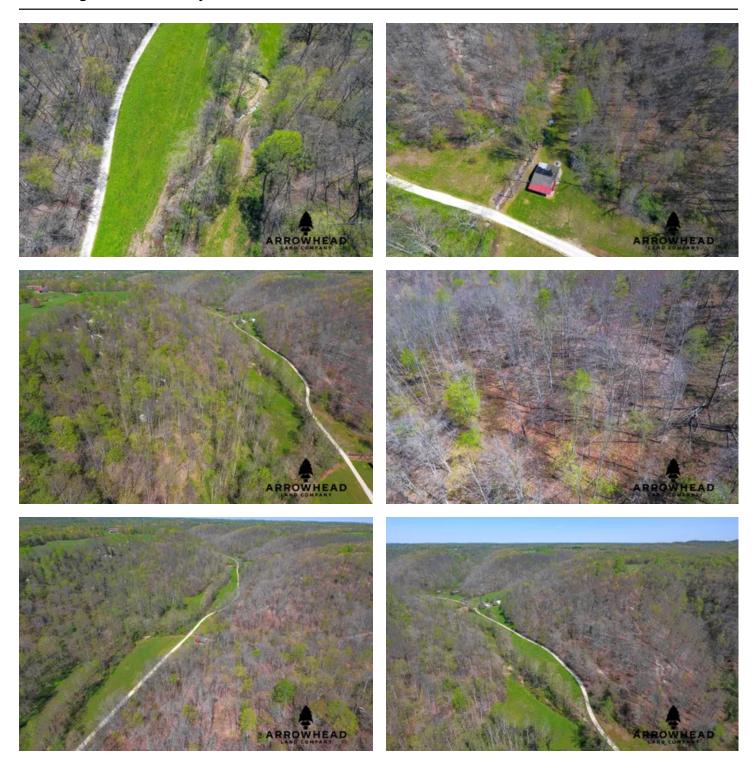

#### **PROPERTY DESCRIPTION**

Introducing the Paint Lick Branch Creek Recreational Farm! This property truly has it all! The fertile creek bottom fields provide an excellent opportunity for a hobby farm with the capability of growing crops, being fenced for livestock, or being planted in food plots. The wooded acreage consists primarily of hardwood timber. There is a blue-line stream running through the property, providing an excellent water source for wildlife. There are many building sites with abundant county road frontage, with electricity available at the road. This area is well known for quality whitetail deer and turkey hunting. Take advantage of this amazing opportunity to own such a well-rounded property that allows you to use the land however you may please! If you would like more information or would like to schedule a showing, please call Isaac Singer at 606-748-6458.