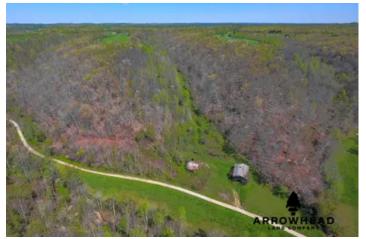

Paint Lick Branch Creek Recreational Farm 0 Paint Lick Branch Rd Vanceburg, KY 41179

**\$275,000** 145.700± Acres Lewis County

#### **PROPERTY DESCRIPTION**

Introducing the Paint Lick Branch Creek Recreational Farm! This property truly has it all! The fertile creek bottom fields provide an excellent opportunity for a hobby farm with the capability of growing crops, being fenced for livestock, or being planted in food plots. The wooded acreage consists primarily of hardwood timber. There is a blue-line stream running through the property, providing an excellent water source for wildlife. There are many building sites with abundant county road frontage, with electricity available at the road. This area is well known for quality whitetail deer and turkey hunting. Take advantage of this amazing opportunity to own such a well-rounded property that allows you to use the land however you may please! If you would like more information or would like to schedule a showing, please call Isaac Singer at 606-748-6458.