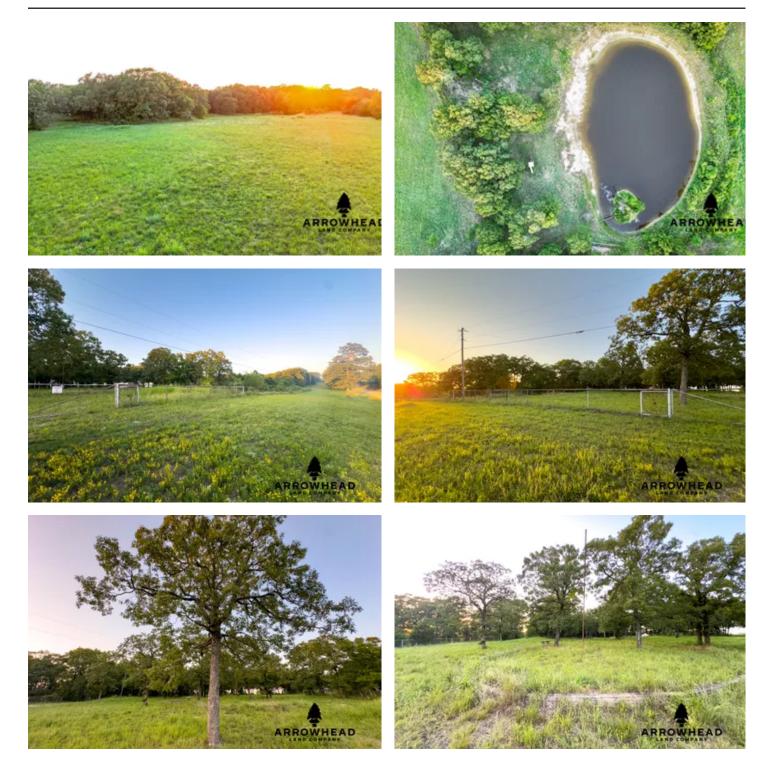

## PROPERTY DESCRIPTION

Welcome to Lincoln County, Oklahoma, featuring 14.35 +/- acres that showcase incredible opportunities! This property offers a beautiful build site overlooking a gorgeous pond. There is an old foundation where a mobile home once stood. Also, utilities were previously installed, making it easier to reconnect when building! The property is fully fenced with barbed wire, and the yard is enclosed with a chain-link fence. Just east of the build site lies a stunning pond that is heavily populated with largemouth bass! This property offers the chance to hunt deer and turkey right in your backyard. It is truly a beautiful place to build your dream home. Don't miss out on owning this property! Located just 15 +/- minutes from Drumright, 20 +/- minutes from Cushing, and 1 +/- hour from Tulsa and Oklahoma City. All showings are by appointment only. If you would like more information or to schedule a private viewing, please contact Will Bellis at (918) 978-9311 or Owen Bellis at (918) 367-7050.