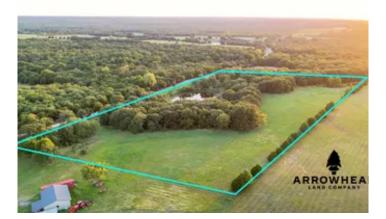

## PROPERTY DESCRIPTION

Welcome to Lincoln County, Oklahoma, featuring 14.35 +/- acres that showcase incredible opportunities! This property offers a beautiful build site overlooking a gorgeous pond. There is an old foundation where a mobile home once stood. Also, utilities were previously installed, making it easier to reconnect when building! The property is fully fenced with barbed wire, and the yard is enclosed with a chain-link fence. Just east of the build site lies a stunning pond that is heavily populated with largemouth bass! This property offers the chance to hunt deer and turkey right in your backyard. It is truly a beautiful place to build your dream home. Don't miss out on owning this property! Located just 15 +/- minutes from Drumright, 20 +/- minutes from Cushing, and 1 +/- hour from Tulsa and Oklahoma City. All showings are by appointment only. If you would like more information or to schedule a private viewing, please contact Will Bellis at (918) 978-9311 or Owen Bellis at (918) 367-7050.

# Satellite Map