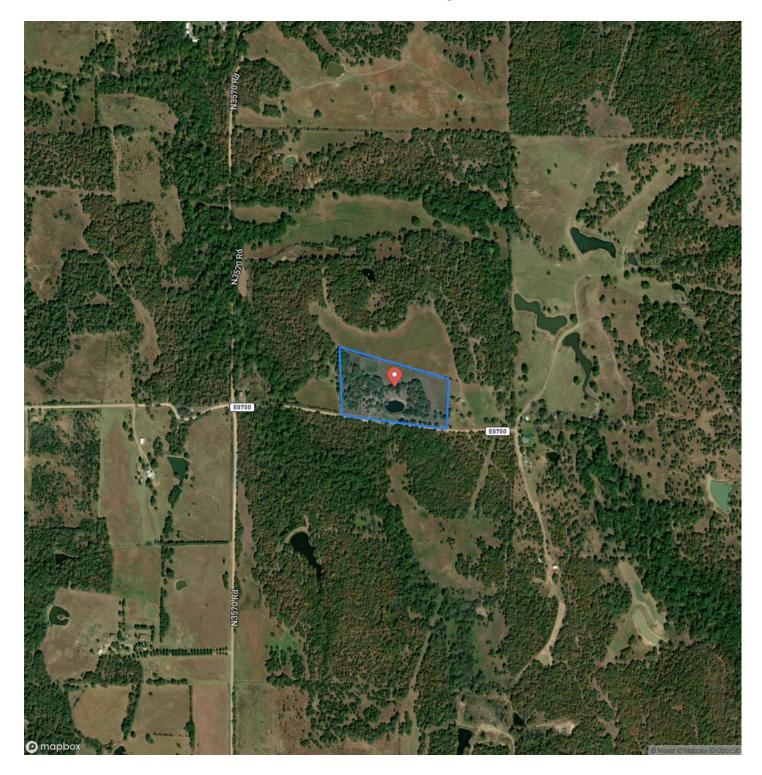

installed, making it easier to reconnect when building! The property is fully fenced with barbed wire, and the yard is enclosed with a chain-link fence. Just east of the build site lies a stunning pond that is heavily populated with largemouth bass! This property offers the chance to hunt deer and turkey right in your backyard. It is truly a beautiful place to build your dream home. Don't miss out on owning this property! Located just 15 +/- minutes from Drumright, 20 +/- minutes from Cushing, and 1 +/- hour from Tulsa and Oklahoma City. All showings are by appointment only. If you would like more information or to schedule a private viewing, please contact Will Bellis at (918) 978-9311 or Owen Bellis at (918) 367-7050.







**Locator Map** 





## **Locator Map**





# Satellite Map





## MORE INFO ONLINE:

www.arrowheadlandcompany.com

#### LISTING REPRESENTATIVE For more information contact:



**Representative** Will Bellis

**Mobile** (918) 978-9311

**Office** (580) 319-2202

**Email** will.bellis@arrowheadlandcompany.com

Address

**City / State / Zip** Kellyville, OK 74039

## <u>NOTES</u>



www.arrowheadlandcompany.com



|      | <br> |
|------|------|
|      |      |
|      |      |
|      |      |
|      |      |
|      |      |
|      |      |
|      |      |
|      |      |
|      |      |
|      |      |
|      |      |
|      |      |
|      |      |
|      |      |
|      |      |
|      |      |
|      |      |
|      |      |
|      |      |
|      |      |
|      |      |
|      |      |
|      |      |
|      |      |
|      |      |
|      |