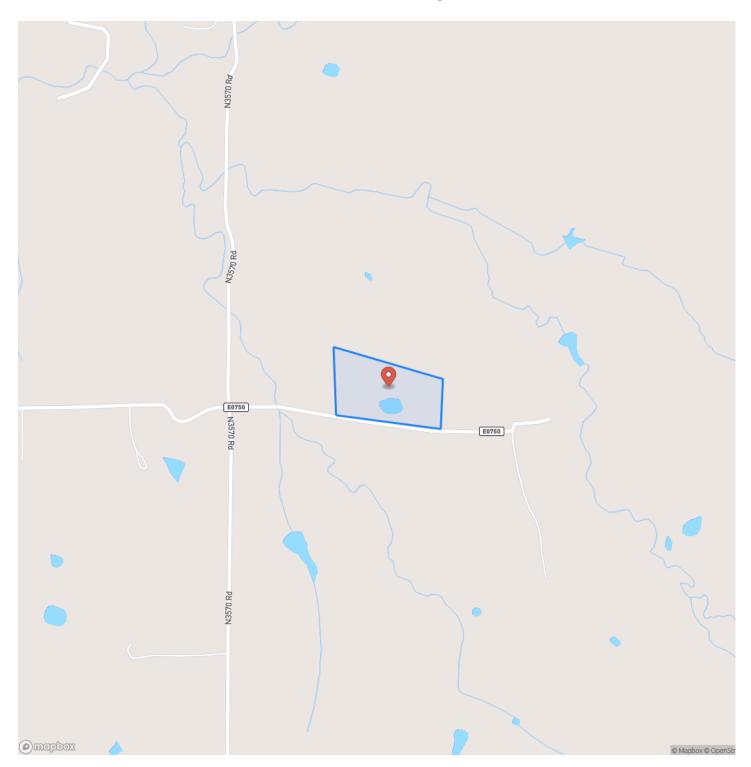

once stood. Also, utilities were previously installed, making it easier to reconnect when building! The property is fully fenced with barbed wire, and the yard is enclosed with a chain-link fence. Just east of the build site lies a stunning pond that is heavily populated with largemouth bass! This property offers the chance to hunt deer and turkey right in your backyard. It is truly a beautiful place to build your dream home. Don't miss out on owning this property! Located just 15 +/- minutes from Drumright, 20 +/- minutes from Cushing, and 1 +/- hour from Tulsa and Oklahoma City. All showings are by appointment only. If you would like more information or to schedule a private viewing, please contact Will Bellis at (918) 978-9311 or Owen Bellis at (918) 367-7050.







**Locator Map** 





## **Locator Map**





# Satellite Map





## MORE INFO ONLINE:

www.arrowheadlandcompany.com

#### LISTING REPRESENTATIVE For more information contact:



**Representative** Will Bellis

**Mobile** (918) 978-9311

**Office** (580) 319-2202

**Email** will.bellis@arrowheadlandcompany.com

Address

**City / State / Zip** Kellyville, OK 74039

## <u>NOTES</u>



www.arrowheadlandcompany.com



|      | <br> |
|------|------|
|      |      |
|      |      |
|      |      |
|      |      |
|      |      |
|      |      |
|      |      |
|      |      |
|      |      |
|      |      |
|      |      |
|      |      |
|      |      |
|      |      |
|      |      |
|      |      |
|      |      |
|      |      |
|      |      |
|      |      |
|      |      |
|      |      |
|      |      |