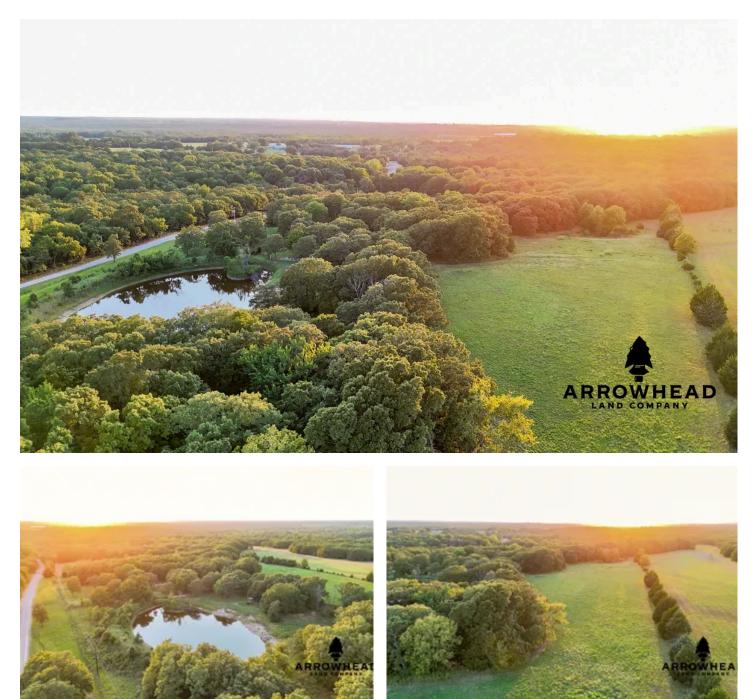

## Gorgeous Buildsite With Pond Cushing, OK / Lincoln County

## PROPERTY DESCRIPTION

Welcome to Lincoln County, Oklahoma, featuring 14.35 +/- acres that showcase incredible opportunities! This property offers a beautiful build site overlooking a gorgeous pond. There is an old foundation where a mobile home once stood. Also, utilities were previously installed, making it easier to reconnect when building! The property is fully fenced with barbed wire, and the yard is enclosed with a chain-link fence. Just east of the build site lies a stunning pond that is heavily populated with largemouth bass! This property offers the chance to hunt deer and turkey right in your backyard. It is truly a beautiful place to build your dream home. Don't miss out on owning this property! Located just 15 +/- minutes from Drumright, 20 +/- minutes from Cushing, and 1 +/- hour from Tulsa and Oklahoma City. All showings are by appointment only. If you would like more information or to schedule a private viewing, please contact Will Bellis at (918) 978-9311 or Owen Bellis at (918) 367-7050.