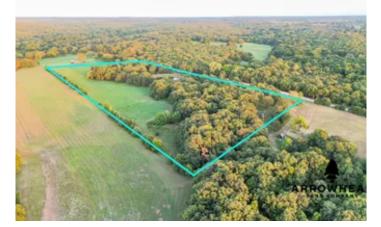

## PROPERTY DESCRIPTION

Welcome to Lincoln County, Oklahoma, featuring 14.35 +/- acres that showcase incredible opportunities! This property offers a beautiful build site overlooking a gorgeous pond. There is an old foundation where a mobile home once stood. Also, utilities were previously installed, making it easier to reconnect when building! The property is fully fenced with barbed wire, and the yard is enclosed with a chain-link fence. Just east of the build site lies a stunning pond that is heavily populated with largemouth bass! This property offers the chance to hunt deer and turkey right in your backyard. It is truly a beautiful place to build your dream home. Don't miss out on owning this property! Located just 15 +/- minutes from Drumright, 20 +/- minutes from Cushing, and 1 +/- hour from Tulsa and Oklahoma City. All showings are by appointment only. If you would like more information or to schedule a private viewing, please contact Will Bellis at (918) 978-9311 or Owen Bellis at (918) 367-7050.

# Satellite Map