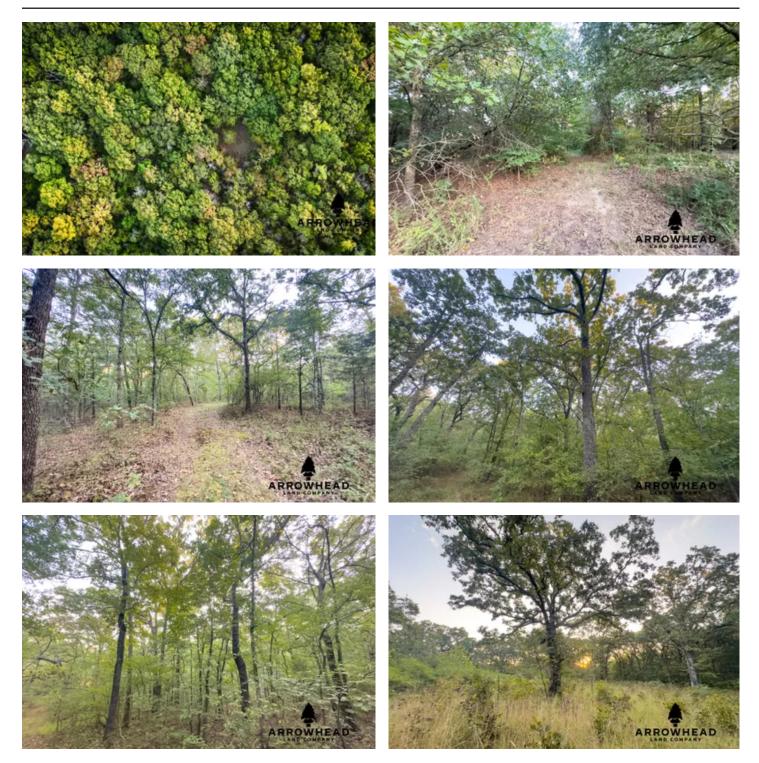

## PROPERTY DESCRIPTION

The Nuyaka Creek Ranch is a 70 +/- acre hunting paradise located in Okfuskee County, Oklahoma, offering a prime setting for deer hunters. With Nuyaka Creek meandering through the property, this ranch offers an ideal combination of natural water sources, making it a hotspot for wildlife, especially during the rut. The ranch provides excellent opportunities to plant food plots in strategic locations, ensuring a steady draw for deer and other game throughout the season. Numerous tree lines, creek bottoms, and open clearings create perfect ambush points for stand locations, enhancing the experience for both bow and rifle hunters. At the heart of the property is a cozy cabin, perfect for a weekend getaway or hunting retreat. Surrounded by nature, the cabin offers just the right balance of comfort and seclusion, providing a tranquil escape after a day of hunting. Don't miss out on owning this fantastic farm! Located just 15 +/- minutes from Okemah, 25 +/- minutes from Henryetta, and just 1 hour and 10 +/- minutes from Oklahoma City and Tulsa! All showings are by appointment only. If you would like more information or to schedule a private viewing, please contact Will Bellis at (918) 978-9311 or Owen Bellis at (918) 367-7050.