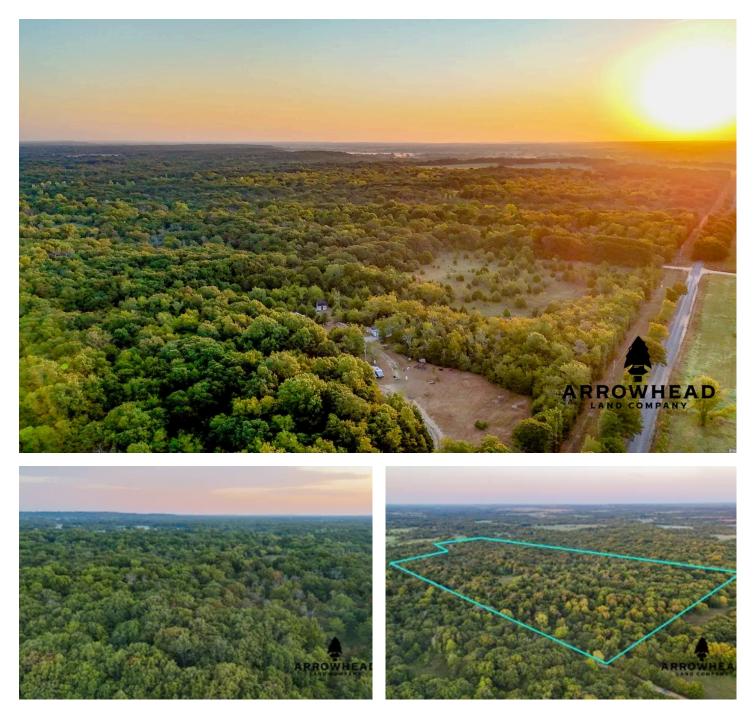

## PROPERTY DESCRIPTION

The Nuyaka Creek Ranch is a 70 +/- acre hunting paradise located in Okfuskee County, Oklahoma, offering a prime setting for deer hunters. With Nuyaka Creek meandering through the property, this ranch offers an ideal combination of natural water sources, making it a hotspot for wildlife, especially during the rut. The ranch provides excellent opportunities to plant food plots in strategic locations, ensuring a steady draw for deer and other game throughout the season. Numerous tree lines, creek bottoms, and open clearings create perfect ambush points for stand locations, enhancing the experience for both bow and rifle hunters. At the heart of the property is a cozy cabin, perfect for a weekend getaway or hunting retreat. Surrounded by nature, the cabin offers just the right balance of comfort and seclusion, providing a tranquil escape after a day of hunting. Don't miss out on owning this fantastic farm! Located just 15 +/- minutes from Okemah, 25 +/- minutes from Henryetta, and just 1 hour and 10 +/- minutes from Oklahoma City and Tulsa! All showings are by appointment only. If you would like more information or to schedule a private viewing, please contact Will Bellis at (918) 978-9311 or Owen Bellis at (918) 367-7050.