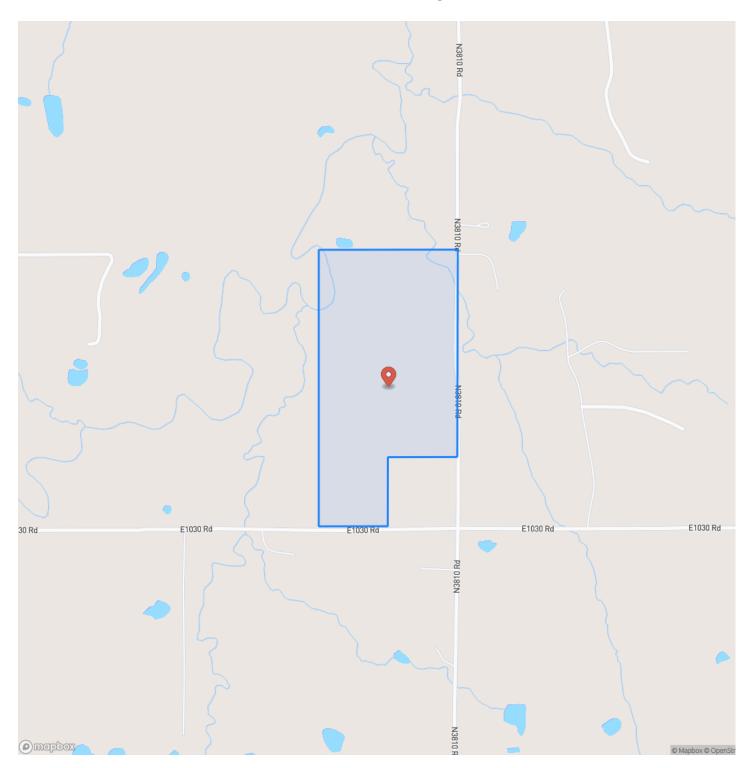

eason. Numerous tree lines, creek bottoms, and open clearings create perfect ambush points for stand locations, enhancing the experience for both bow and rifle hunters. At the heart of the property is a cozy cabin, perfect for a weekend getaway or hunting retreat. Surrounded by nature, the cabin offers just the right balance of comfort and seclusion, providing a tranquil escape after a day of hunting. Don't miss out on owning this fantastic farm! Located just 15 +/- minutes from Okemah, 25 +/- minutes from Henryetta, and just 1 hour and 10 +/- minutes from Oklahoma City and Tulsa! All showings are by appointment only. If you would like more information or to schedule a private viewing, please contact Will Bellis at (918) 978-9311 or Owen Bellis at (918) 367-7050.







# **Locator Map**





# **Locator Map**





# Satellite Map





### LISTING REPRESENTATIVE For more information contact:



**Representative** Will Bellis

**Mobile** (918) 978-9311

**Office** (580) 319-2202

Email will.bellis@arrowheadlandcompany.com

Address

**City / State / Zip** Kellyville, OK 74039

# <u>NOTES</u>



|      | <br> |
|------|------|
|      |      |
|      |      |
|      |      |
|      |      |
|      |      |
|      |      |
|      |      |
|      |      |
|      |      |
|      |      |
|      |      |
|      |      |
|      |      |
|      |      |
|      |      |
|      |      |
|      |      |
|      |      |
|      |      |
|      |      |
|      |      |
|      |      |
|      |      |
|      |      |
|      |      |
|      |      |
|      |      |
|      |      |
|      |