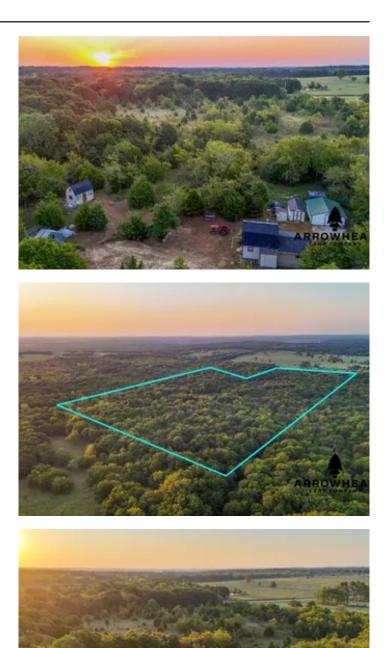

## PROPERTY DESCRIPTION

The Nuyaka Creek Ranch is a 70 +/- acre hunting paradise located in Okfuskee County, Oklahoma, offering a prime setting for deer hunters. With Nuyaka Creek meandering through the property, this ranch offers an ideal combination of natural water sources, making it a hotspot for wildlife, especially during the rut. The ranch provides excellent opportunities to plant food plots in strategic locations, ensuring a steady draw for deer and other game throughout the season. Numerous tree lines, creek bottoms, and open clearings create perfect ambush points for stand locations, enhancing the experience for both bow and rifle hunters. At the heart of the property is a cozy cabin, perfect for a weekend getaway or hunting retreat. Surrounded by nature, the cabin offers just the right balance of comfort and seclusion, providing a tranquil escape after a day of hunting. Don't miss out on owning this fantastic farm! Located just 15 +/- minutes from Okemah, 25 +/- minutes from Henryetta, and just 1 hour and 10 +/- minutes from Oklahoma City and Tulsa! All showings are by appointment only. If you would like more information or to schedule a private viewing, please contact Will Bellis at (918) 978-9311 or Owen Bellis at (918) 367-7050.