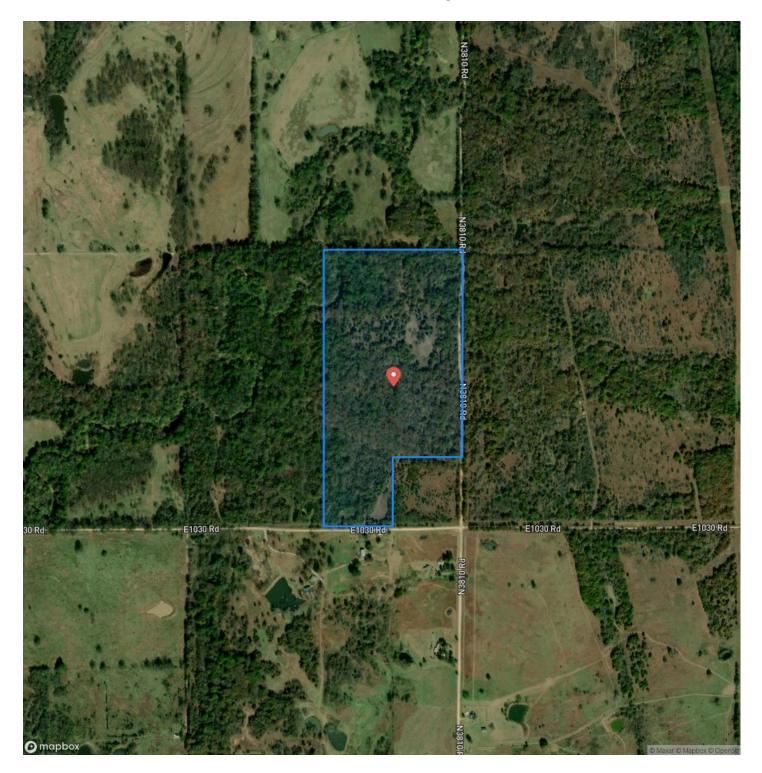

nd open clearings create perfect ambush points for stand locations, enhancing the experience for both bow and rifle hunters. At the heart of the property is a cozy cabin, perfect for a weekend getaway or hunting retreat. Surrounded by nature, the cabin offers just the right balance of comfort and seclusion, providing a tranquil escape after a day of hunting. Don't miss out on owning this fantastic farm! Located just 15 +/- minutes from Okemah, 25 +/- minutes from Henryetta, and just 1 hour and 10 +/- minutes from Oklahoma City and Tulsa! All showings are by appointment only. If you would like more information or to schedule a private viewing, please contact Will Bellis at (918) 978-9311 or Owen Bellis at (918) 367-7050.







# **Locator Map**





# **Locator Map**





# Satellite Map





### LISTING REPRESENTATIVE For more information contact:



**Representative** Will Bellis

**Mobile** (918) 978-9311

**Office** (580) 319-2202

Email will.bellis@arrowheadlandcompany.com

Address

**City / State / Zip** Kellyville, OK 74039

# <u>NOTES</u>



|      | <br> |
|------|------|
|      |      |
|      |      |
|      |      |
|      |      |
|      |      |
|      |      |
|      |      |
|      |      |
|      |      |
|      |      |
|      |      |
|      |      |
|      |      |
|      |      |
|      |      |
|      |      |
|      |      |
|      |      |
|      |      |
|      |      |
|      |      |
|      |      |
|      |      |
|      |      |
|      |      |
|      |      |
|      |      |
|      |      |
|      |      |
|      |      |
|      |      |
|