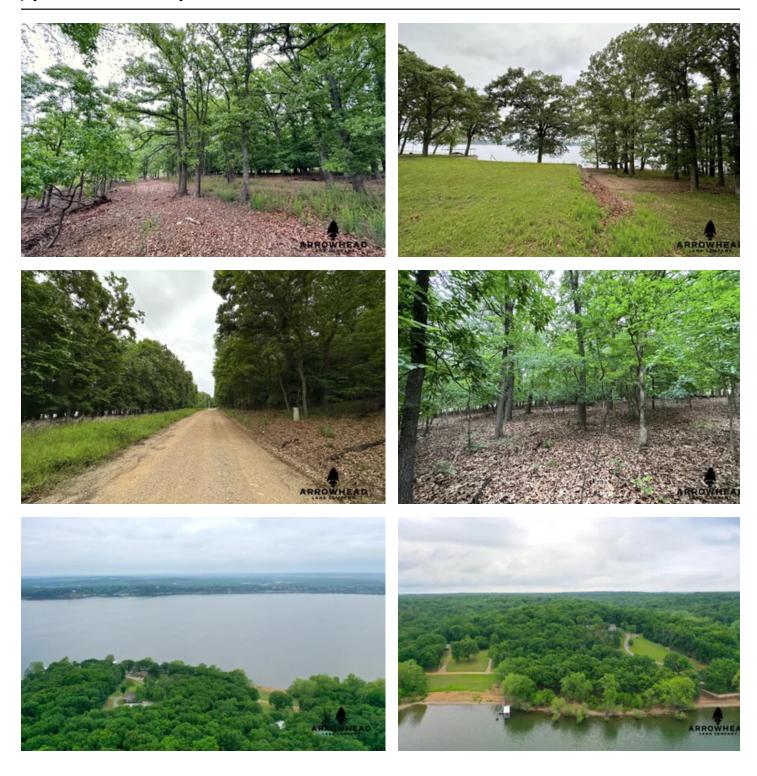

### **PROPERTY DESCRIPTION**

Unbeatable opportunity to make this stunning waterfront acreage into your dream property. With 300 +/- feet of shoreline and a spaciou +/- acre lot, there is no shortage of room to build and play. The lot has a nice gentle slope into the water, creating excellent dockable acce and gorgeous views from your future front porch. Enjoy the quiet retreat or jump into the fun on the water. This property is the perfect location to build your getaway lake home or cabin. There is no shortage of potential here with utilities at the road! The property is located just North of Zena Cove. All showings are by appointment only. If you would like more information or would like to schedule a private viewing please contact Erica Brent at (918) 863-0355.