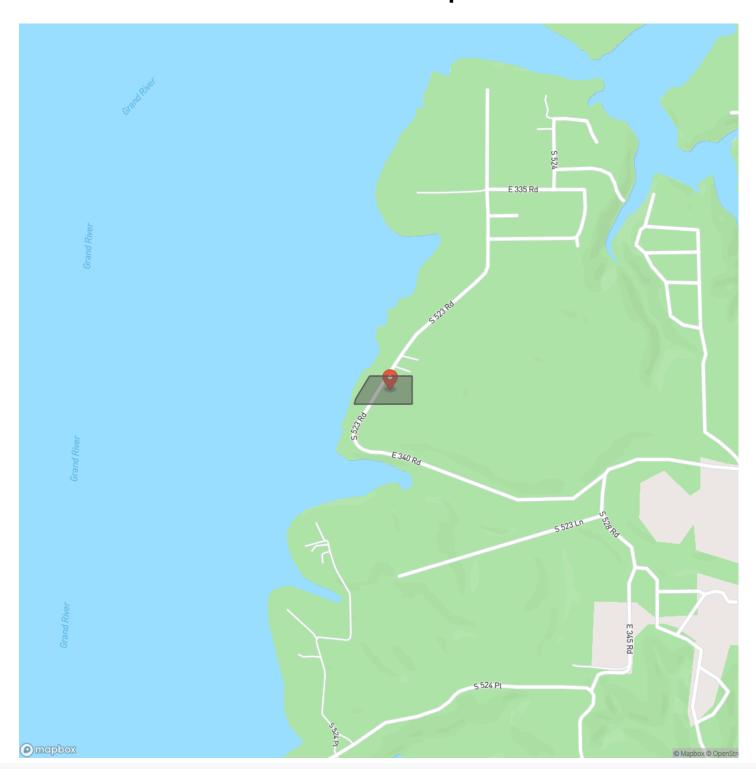

# **PROPERTY DESCRIPTION**

Unbeatable opportunity to make this stunning waterfront acreage into your dream property. With 300 +/- feet of shoreline and a spaciou +/- acre lot, there is no shortage of room to build and play. The lot has a nice gentle slope into the water, creating excellent dockable acce and gorgeous views from your future front porch. Enjoy the quiet retreat or jump into the fun on the water. This property is the perfect location to build your getaway lake home or cabin. There is no shortage of potential here with utilities at the road! The property is located just North of Zena Cove. All showings are by appointment only. If you would like more information or would like to schedule a private viewing please contact Erica Brent at (918) 863-0355.







## **Locator Map**





## **Locator Map**





## **Satellite Map**





# Grand Lake Waterfront Acreage Jay, OK / Delaware County

## LISTING REPRESENTATIVE For more information contact:



### Representative

Erica Brent

### Mobile

(918) 863-0355

#### Email

erica.brent@arrowheadlandcompany.com

#### **Address**

City / State / Zip

Nowata, OK 74048

| NOTES |  |  |
|-------|--|--|
|       |  |  |
|       |  |  |
|       |  |  |
|       |  |  |
|       |  |  |
|       |  |  |
|       |  |  |
|       |  |  |
|       |  |  |
|       |  |  |
|       |  |  |
|       |  |  |
|       |  |  |
|       |  |  |
|       |  |  |
|       |  |  |



| NOTES |  |
|-------|--|
|       |  |
|       |  |
|       |  |
|       |  |
|       |  |
|       |  |
|       |  |
|       |  |
|       |  |
|       |  |
|       |  |
|