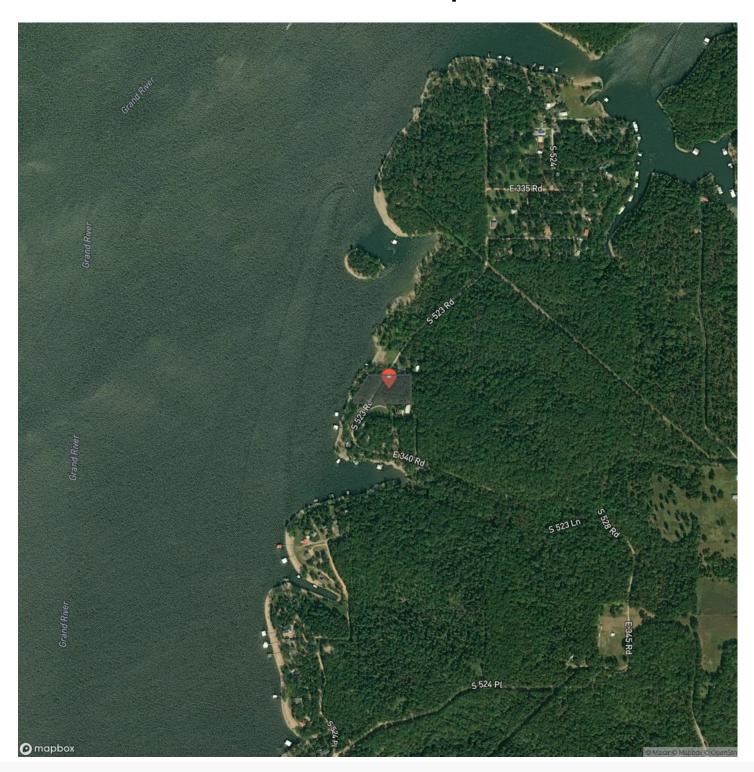

## **Satellite Map**

### **PROPERTY DESCRIPTION**

Unbeatable opportunity to make this stunning waterfront acreage into your dream property. With 300 +/- feet of shoreline and a spaciou +/- acre lot, there is no shortage of room to build and play. The lot has a nice gentle slope into the water, creating excellent dockable acce and gorgeous views from your future front porch. Enjoy the quiet retreat or jump into the fun on the water. This property is the perfect location to build your getaway lake home or cabin. There is no shortage of potential here with utilities at the road! The property is located just North of Zena Cove. All showings are by appointment only. If you would like more information or would like to schedule a private viewing please contact Erica Brent at (918) 863-0355.