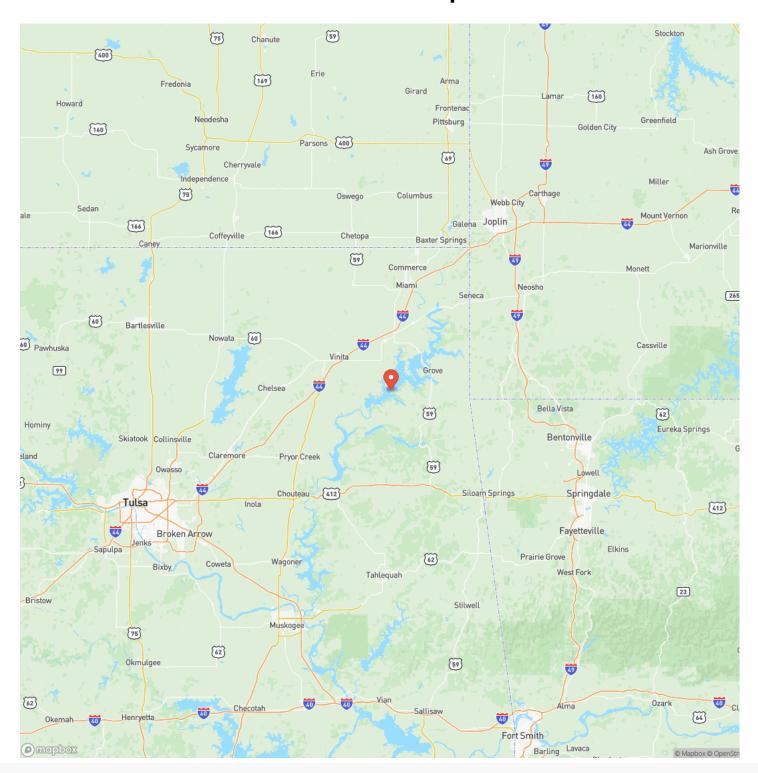

**

Unbeatable opportunity to make this stunning waterfront acreage into your dream property. With 300 +/- feet of shoreline and a spaciou +/- acre lot, there is no shortage of room to build and play. The lot has a nice gentle slope into the water, creating excellent dockable acce and gorgeous views from your future front porch. Enjoy the quiet retreat or jump into the fun on the water. This property is the perfect location to build your getaway lake home or cabin. There is no shortage of potential here with utilities at the road! The property is located just North of Zena Cove. All showings are by appointment only. If you would like more information or would like to schedule a private viewing please contact Erica Brent at (918) 863-0355.







## **Locator Map**





## **Locator Map**





## **Satellite Map**





# Grand Lake Waterfront Acreage Jay, OK / Delaware County

## LISTING REPRESENTATIVE For more information contact:



### Representative

Erica Brent

### Mobile

(918) 863-0355

#### Email

erica.brent@arrowheadlandcompany.com

#### **Address**

City / State / Zip

Nowata, OK 74048

| NOTES |  |  |
|-------|--|--|
|       |  |  |
|       |  |  |
|       |  |  |
|       |  |  |
|       |  |  |
|       |  |  |
|       |  |  |
|       |  |  |
|       |  |  |
|       |  |  |
|       |  |  |
|       |  |  |
|       |  |  |
|       |  |  |
|       |  |  |
|       |  |  |



| NOTES |  |
|-------|--|
|       |  |
|       |  |
|       |  |
|       |  |
|       |  |
|       |  |
|       |  |
|       |  |
|       |  |
|       |  |
|       |  |
|       |  |
|       |  |