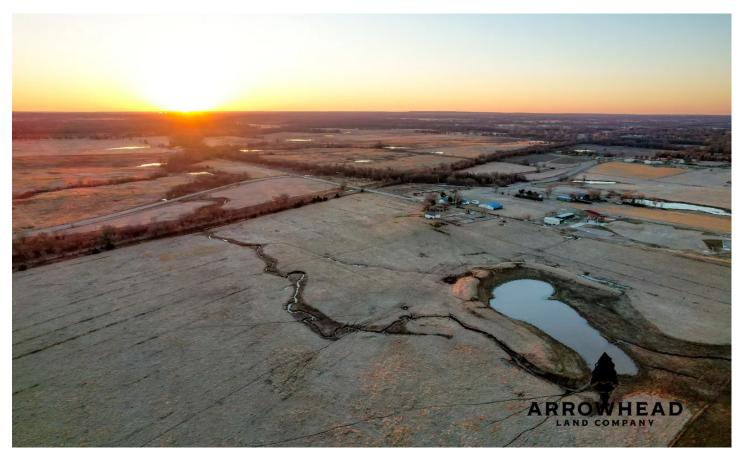

#### **PROPERTY DESCRIPTION**

Are you in the market for a property with many great home building sites as well as incredible cattle grazing just minutes from Tulsa? This beautiful Washington County property is one you will want to take a look at. There is a pond on the west side of the property that, with some maintenance, could potentially be an exceptional water source for wildlife, your livestock, or even turned into an amazing fishing spot. Towards the north end, there is a big elevation change and small groups of trees adding some variation to the tract. On the south end of the property, there are cattle pens already standing and ready to be used. This is a great property if you are new to the livestock business and it offers you enough acreage to easily monitor everything that is going on while you are learning new ranching tactics. On top of that, if you are looking for extra acreage for your livestock to graze, this property suits those needs as well. Located just 1.5+/- miles from the closest town of Vera, OK, 15.5+/- miles from Owasso, and 26.5+/- miles from Tulsa, this property is in a great location to access any amenities you may need all while being able to get your work done. There is also a water tap and electricity available on the property providing the necessities for your dream home build. If you are interested in a private showing or have any questions, please contact Chuck Bellatti at (918) 859-2412.