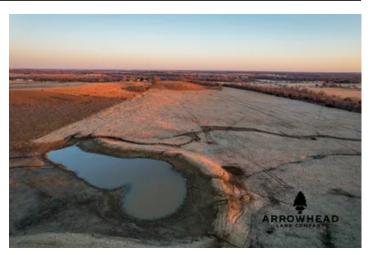

#### **PROPERTY DESCRIPTION**

Are you in the market for a property with many great home building sites as well as incredible cattle grazing just minutes from Tulsa? This beautiful Washington County property is one you will want to take a look at. There is a pond on the west side of the property that, with some maintenance, could potentially be an exceptional water source for wildlife, your livestock, or even turned into an amazing fishing spot. Towards the north end, there is a big elevation change and small groups of trees adding some variation to the tract. On the south end of the property, there are cattle pens already standing and ready to be used. This is a great property if you are new to the livestock business and it offers you enough acreage to easily monitor everything that is going on while you are learning new ranching tactics. On top of that, if you are looking for extra acreage for your livestock to graze, this property suits those needs as well. Located just 1.5+/- miles from the closest town of Vera, OK, 15.5+/- miles from Owasso, and 26.5+/- miles from Tulsa, this property is in a great location to access any amenities you may need all while being able to get your work done. There is also a water tap and electricity available on the property providing the necessities for your dream home build. If you are interested in a private showing or have any questions, please contact Chuck Bellatti at (918) 859-2412.