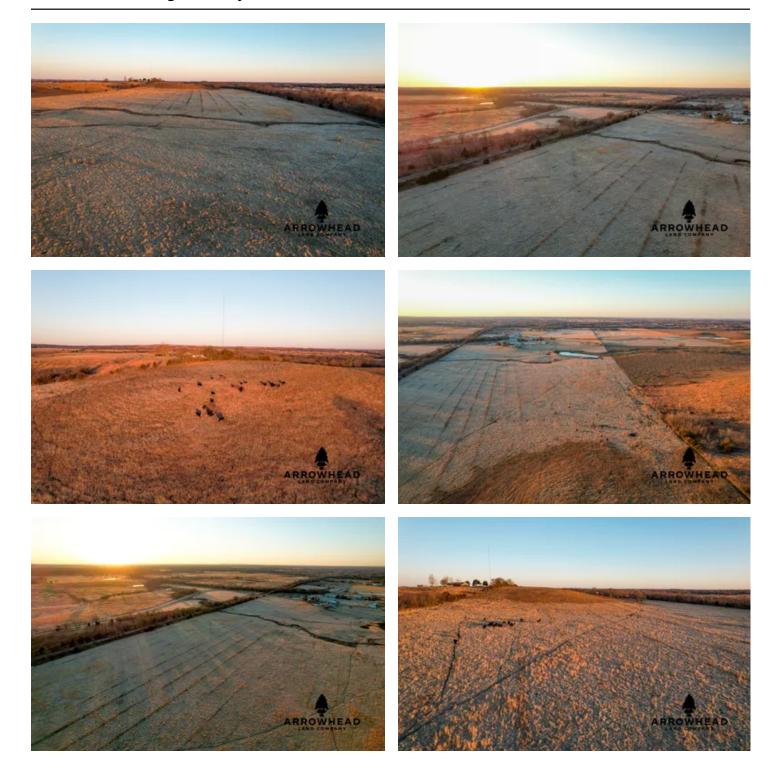

#### **PROPERTY DESCRIPTION**

Are you in the market for a property with many great home building sites as well as incredible cattle grazing just minutes from Tulsa? This beautiful Washington County property is one you will want to take a look at. There is a pond on the west side of the property that, with some maintenance, could potentially be an exceptional water source for wildlife, your livestock, or even turned into an amazing fishing spot. Towards the north end, there is a big elevation change and small groups of trees adding some variation to the tract. On the south end of the property, there are cattle pens already standing and ready to be used. This is a great property if you are new to the livestock business and it offers you enough acreage to easily monitor everything that is going on while you are learning new ranching tactics. On top of that, if you are looking for extra acreage for your livestock to graze, this property suits those needs as well. Located just 1.5+/- miles from the closest town of Vera, OK, 15.5+/- miles from Owasso, and 26.5+/- miles from Tulsa, this property is in a great location to access any amenities you may need all while being able to get your work done. There is also a water tap and electricity available on the property providing the necessities for your dream home build. If you are interested in a private showing or have any questions, please contact Chuck Bellatti at (918) 859-2412.