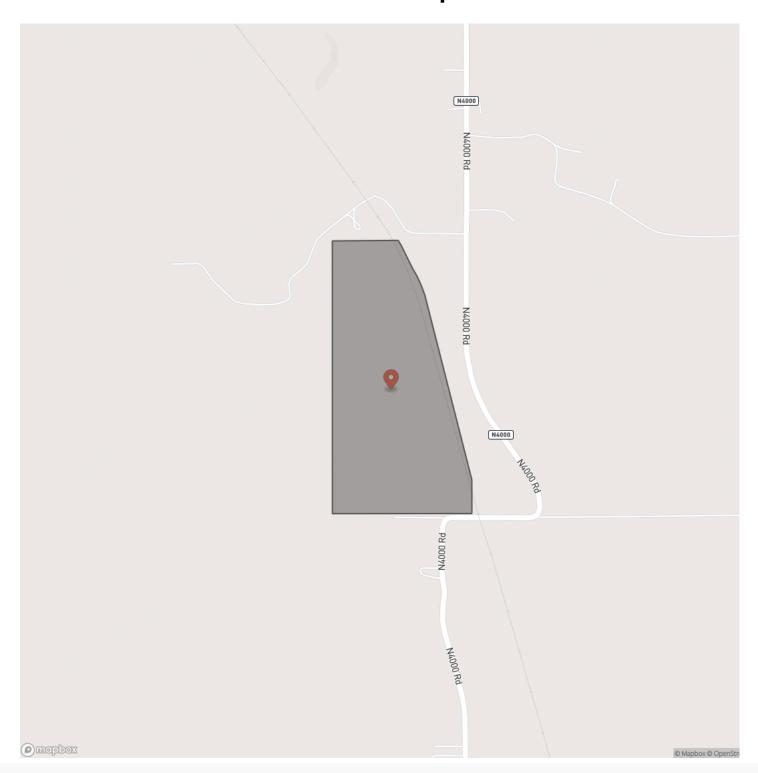

eat property if you are new to the livestock business and it offers you enough acreage to easily monitor everything that is going on while you are learning new ranching tactics. On top of that, if you are looking for extra acreage for your livestock to graze, this property suits those needs as well. Located just 1.5+/- miles from the closest town of Vera, OK, 15.5+/- miles from Owasso, and 26.5+/- miles from Tulsa, this property is in a great location to access any amenities you may need all while being able to get your work done. There is also a water tap and electricity available on the property providing the necessities for your dream home build. If you are interested in a private showing or have any questions, please contact Chuck Bellatti at (918) 859-2412.







## **Locator Map**





### **Locator Map**





# **Satellite Map**





### LISTING REPRESENTATIVE For more information contact:



### Representative

Chuck Bellatti

#### Mobile

(918) 859-2412

#### Emai

chuck.bell atti@arrowheadland company.com

#### **Address**

### City / State / Zip

Ramona, OK 74061

| <u>NOTES</u> |      |      |  |
|--------------|------|------|--|
|              |      |      |  |
|              |      |      |  |
|              |      |      |  |
|              | <br> | <br> |  |
|              |      |      |  |
|              |      |      |  |
|              |      |      |  |
|              |      |      |  |
|              |      |      |  |
|              |      |      |  |
|              |      |      |  |
|              |      |      |  |
|              |      |      |