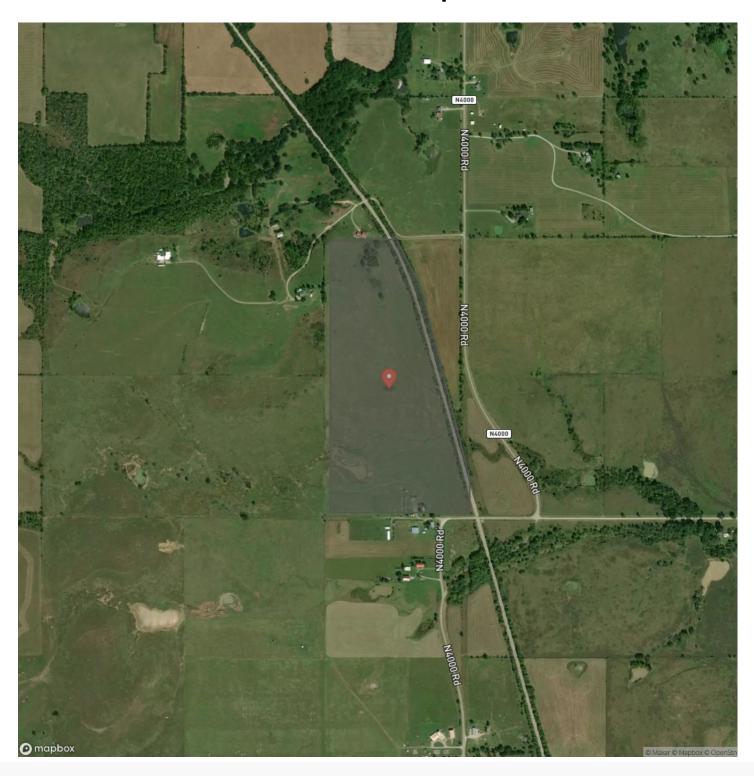

ess and it offers you enough acreage to easily monitor everything that is going on while you are learning new ranching tactics. On top of that, if you are looking for extra acreage for your livestock to graze, this property suits those needs as well. Located just 1.5+/- miles from the closest town of Vera, OK, 15.5+/- miles from Owasso, and 26.5+/- miles from Tulsa, this property is in a great location to access any amenities you may need all while being able to get your work done. There is also a water tap and electricity available on the property providing the necessities for your dream home build. If you are interested in a private showing or have any questions, please contact Chuck Bellatti at (918) 859-2412.







## **Locator Map**





### **Locator Map**





# **Satellite Map**





### LISTING REPRESENTATIVE For more information contact:



### Representative

Chuck Bellatti

#### Mobile

(918) 859-2412

#### Emai

chuck.bell atti@arrowheadland company.com

#### **Address**

### City / State / Zip

Ramona, OK 74061

| <u>NOTES</u> |      |      |  |
|--------------|------|------|--|
|              |      |      |  |
|              |      |      |  |
|              |      |      |  |
|              | <br> | <br> |  |
|              |      |      |  |
|              |      |      |  |
|              |      |      |  |
|              |      |      |  |
|              |      |      |  |
|              |      |      |  |
|              |      |      |  |
|              |      |      |  |
|              |      |      |  |
|              |      |      |  |
|