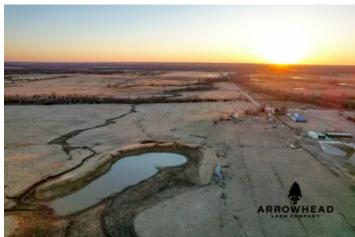

#### **PROPERTY DESCRIPTION**

Are you in the market for a property with many great home building sites as well as incredible cattle grazing just minutes from Tulsa? This beautiful Washington County property is one you will want to take a look at. There is a pond on the west side of the property that, with some maintenance, could potentially be an exceptional water source for wildlife, your livestock, or even turned into an amazing fishing spot. Towards the north end, there is a big elevation change and small groups of trees adding some variation to the tract. On the south end of the property, there are cattle pens already standing and ready to be used. This is a great property if you are new to the livestock business and it offers you enough acreage to easily monitor everything that is going on while you are learning new ranching tactics. On top of that, if you are looking for extra acreage for your livestock to graze, this property suits those needs as well. Located just 1.5+/- miles from the closest town of Vera, OK, 15.5+/- miles from Owasso, and 26.5+/- miles from Tulsa, this property is in a great location to access any amenities you may need all while being able to get your work done. There is also a water tap and electricity available on the property providing the necessities for your dream home build. If you are interested in a private showing or have any questions, please contact Chuck Bellatti at (918) 859-2412.