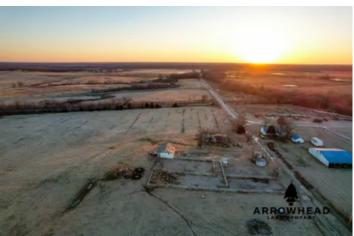

Cattle Pasture and Build Site Near Tulsa W 3800 Rd Ramona, OK 74061 \$409,500 60.860± Acres Washington County

#### **PROPERTY DESCRIPTION**

Are you in the market for a property with many great home building sites as well as incredible cattle grazing just minutes from Tulsa? This beautiful Washington County property is one you will want to take a look at. There is a pond on the west side of the property that, with some maintenance, could potentially be an exceptional water source for wildlife, your livestock, or even turned into an amazing fishing spot. Towards the north end, there is a big elevation change and small groups of trees adding some variation to the tract. On the south end of the property, there are cattle pens already standing and ready to be used. This is a great property if you are new to the livestock business and it offers you enough acreage to easily monitor everything that is going on while you are learning new ranching tactics. On top of that, if you are looking for extra acreage for your livestock to graze, this property suits those needs as well. Located just 1.5+/- miles from the closest town of Vera, OK, 15.5+/- miles from Owasso, and 26.5+/- miles from Tulsa, this property is in a great location to access any amenities you may need all while being able to get your work done. There is also a water tap and electricity available on the property providing the necessities for your dream home build. If you are interested in a private showing or have any questions, please contact Chuck Bellatti at (918) 859-2412.