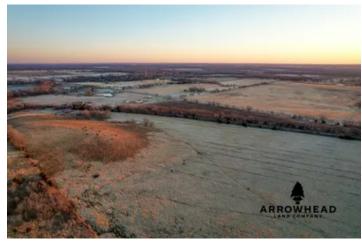

#### **PROPERTY DESCRIPTION**

Are you in the market for a property with many great home building sites as well as incredible cattle grazing just minutes from Tulsa? This beautiful Washington County property is one you will want to take a look at. There is a pond on the west side of the property that, with some maintenance, could potentially be an exceptional water source for wildlife, your livestock, or even turned into an amazing fishing spot. Towards the north end, there is a big elevation change and small groups of trees adding some variation to the tract. On the south end of the property, there are cattle pens already standing and ready to be used. This is a great property if you are new to the livestock business and it offers you enough acreage to easily monitor everything that is going on while you are learning new ranching tactics. On top of that, if you are looking for extra acreage for your livestock to graze, this property suits those needs as well. Located just 1.5+/- miles from the closest town of Vera, OK, 15.5+/- miles from Owasso, and 26.5+/- miles from Tulsa, this property is in a great location to access any amenities you may need all while being able to get your work done. There is also a water tap and electricity available on the property providing the necessities for your dream home build. If you are interested in a private showing or have any questions, please contact Chuck Bellatti at (918) 859-2412.