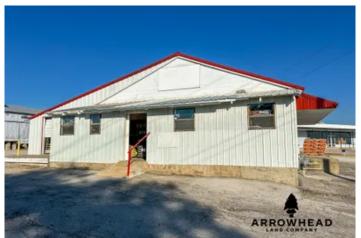

#### **PROPERTY DESCRIPTION**

PRICE REDUCED!!! Take a look at this amazing opportunity to own a turnkey feed and seed business in Okemah, Okfuskee County, Oklahoma. This business is set up and ready for you to take over, providing essential services to farmers, ranchers, and hobby farmers. It is fully stocked with seed, feed, minerals, saddles, tack, seasonal supplies, and much more! The property includes a 10x18 hay shed, a 16x60 mineral shed, an overhead feed bin with two storage bins, and the store is nearly 3,500 sq. ft. with two loading docks. Located in the heart of Okemah, less than a mile north of I-40, it offers customers quick and easy access whether they are traveling locally or from the OKC, Tulsa, or McAlester areas. This is a fantastic opportunity to make this already well-known business your own! All showings are by appointment only. If you would like more information or wish to schedule a private viewing, please contact Justin White at (918) 207-7521.