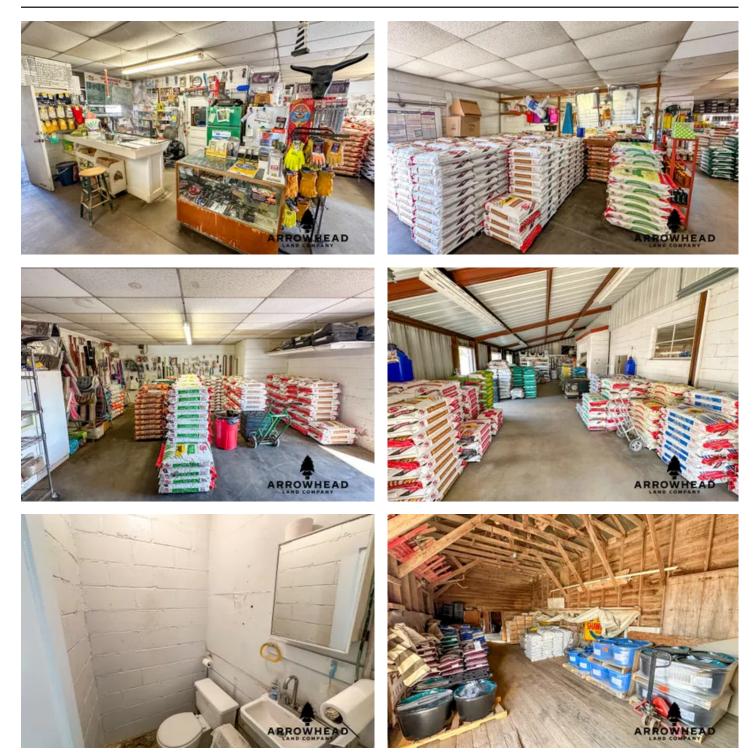

#### **PROPERTY DESCRIPTION**

PRICE REDUCED!!! Take a look at this amazing opportunity to own a turnkey feed and seed business in Okemah, Okfuskee County, Oklahoma. This business is set up and ready for you to take over, providing essential services to farmers, ranchers, and hobby farmers. It is fully stocked with seed, feed, minerals, saddles, tack, seasonal supplies, and much more! The property includes a 10x18 hay shed, a 16x60 mineral shed, an overhead feed bin with two storage bins, and the store is nearly 3,500 sq. ft. with two loading docks. Located in the heart of Okemah, less than a mile north of I-40, it offers customers quick and easy access whether they are traveling locally or from the OKC, Tulsa, or McAlester areas. This is a fantastic opportunity to make this already well-known business your own! All showings are by appointment only. If you would like more information or wish to schedule a private viewing, please contact Justin White at (918) 207-7521.