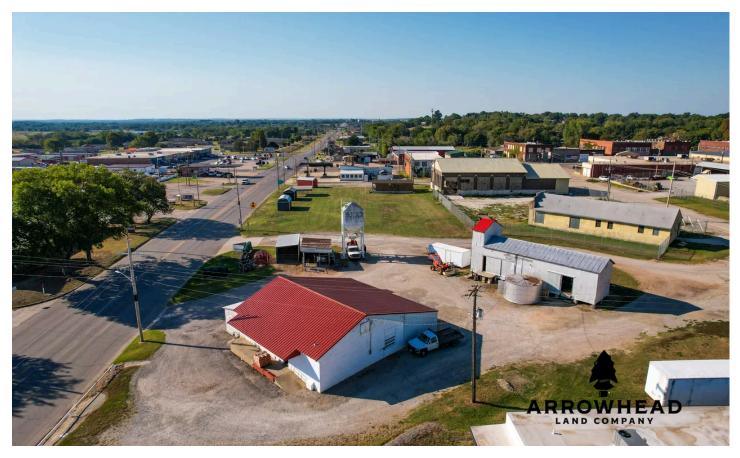

#### **PROPERTY DESCRIPTION**

PRICE REDUCED!!! Take a look at this amazing opportunity to own a turnkey feed and seed business in Okemah, Okfuskee County, Oklahoma. This business is set up and ready for you to take over, providing essential services to farmers, ranchers, and hobby farmers. It is fully stocked with seed, feed, minerals, saddles, tack, seasonal supplies, and much more! The property includes a 10x18 hay shed, a 16x60 mineral shed, an overhead feed bin with two storage bins, and the store is nearly 3,500 sq. ft. with two loading docks. Located in the heart of Okemah, less than a mile north of I-40, it offers customers quick and easy access whether they are traveling locally or from the OKC, Tulsa, or McAlester areas. This is a fantastic opportunity to make this already well-known business your own! All showings are by appointment only. If you would like more information or wish to schedule a private viewing, please contact Justin White at (918) 207-7521.