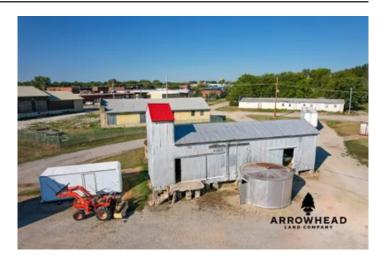

#### **PROPERTY DESCRIPTION**

PRICE REDUCED!!! Take a look at this amazing opportunity to own a turnkey feed and seed business in Okemah, Okfuskee County, Oklahoma. This business is set up and ready for you to take over, providing essential services to farmers, ranchers, and hobby farmers. It is fully stocked with seed, feed, minerals, saddles, tack, seasonal supplies, and much more! The property includes a 10x18 hay shed, a 16x60 mineral shed, an overhead feed bin with two storage bins, and the store is nearly 3,500 sq. ft. with two loading docks. Located in the heart of Okemah, less than a mile north of I-40, it offers customers quick and easy access whether they are traveling locally or from the OKC, Tulsa, or McAlester areas. This is a fantastic opportunity to make this already well-known business your own! All showings are by appointment only. If you would like more information or wish to schedule a private viewing, please contact Justin White at (918) 207-7521.