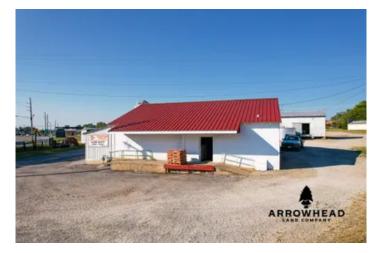

#### **PROPERTY DESCRIPTION**

PRICE REDUCED!!! Take a look at this amazing opportunity to own a turnkey feed and seed business in Okemah, Okfuskee County, Oklahoma. This business is set up and ready for you to take over, providing essential services to farmers, ranchers, and hobby farmers. It is fully stocked with seed, feed, minerals, saddles, tack, seasonal supplies, and much more! The property includes a 10x18 hay shed, a 16x60 mineral shed, an overhead feed bin with two storage bins, and the store is nearly 3,500 sq. ft. with two loading docks. Located in the heart of Okemah, less than a mile north of I-40, it offers customers quick and easy access whether they are traveling locally or from the OKC, Tulsa, or McAlester areas. This is a fantastic opportunity to make this already well-known business your own! All showings are by appointment only. If you would like more information or wish to schedule a private viewing, please contact Justin White at (918) 207-7521.