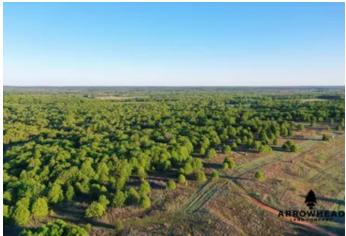

#### **PROPERTY DESCRIPTION**

Welcome to Prairie Fire Ranch, the ultimate destination for hunting enthusiasts! This turnkey commercial hunting area is located just 8 + miles north of Bristow, Oklahoma and offers 240 +/- acres of high fence that is perfect for hunting hogs, deer, and your choice of exotics. The ranch is equipped with all the necessary amenities to ensure a comfortable and enjoyable hunting experience for you and your clien This includes a functioning website, existing clientele, and 40x40 shop building located on the south end of the property, providing a great place to park equipment, process game, and meet with clients before hunts. Over a dozen feeders and blinds are also included with the property, strategically placed to give hunters the best chance of spotting game. A large pond, as well as two smaller ponds, serves as a w source for wildlife and also provides fun fishing opportunities. There are two European-style pheasant hunting stations in place, providin additional options to entertain clients. The Prairie Fire Ranch is a true gem in the Oklahoma high fence hunting world, you are not going t want to miss out on the chance to own and operate this thriving business. This ranch is conveniently located just 45 +/- minutes from Tul International Airport providing easy access for out of state hunters. All showings are by appointment only. If you would like more information or would like to schedule a private viewing please contact Will Bellis at (918) 978-9311.