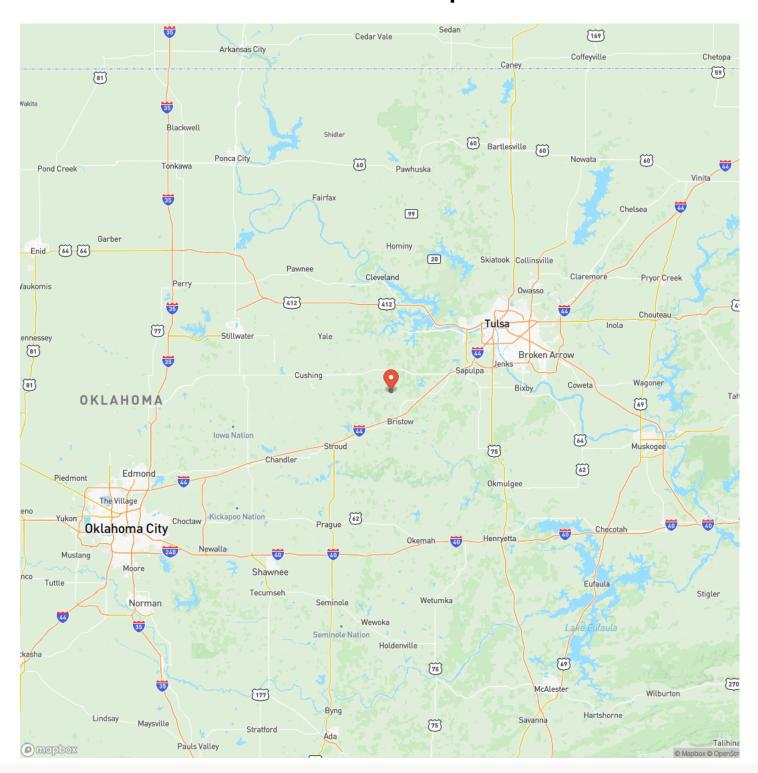

hunters the best chance of spotting game. A large pond, as well as two smaller ponds, serves as a w source for wildlife and also provides fun fishing opportunities. There are two European-style pheasant hunting stations in place, providin additional options to entertain clients. The Prairie Fire Ranch is a true gem in the Oklahoma high fence hunting world, you are not going t want to miss out on the chance to own and operate this thriving business. This ranch is conveniently located just 45 +/- minutes from Tul International Airport providing easy access for out of state hunters. All showings are by appointment only. If you would like more information or would like to schedule a private viewing please contact Will Bellis at (918) 978-9311.







# **Locator Map**





## **Locator Map**





# **Satellite Map**





### Prairie Fire Ranch Bristow, OK / Creek County

# LISTING REPRESENTATIVE For more information contact:



### Representative

Will Bellis

Mobile

(918) 978-9311

Office

(580) 319-2202

Email

will.bellis@arrowheadlandcompany.com

Address

City / State / Zip

Kellyville, OK 74039

| <u>NOTES</u> |  |  |
|--------------|--|--|
|              |  |  |
|              |  |  |
|              |  |  |
|              |  |  |
|              |  |  |
|              |  |  |
|              |  |  |
|              |  |  |
|              |  |  |
|              |  |  |
|              |  |  |
|              |  |  |
|              |  |  |
|              |  |  |



| <u>NOTES</u> |  |
|--------------|--|
|              |  |
|              |  |
|              |  |
|