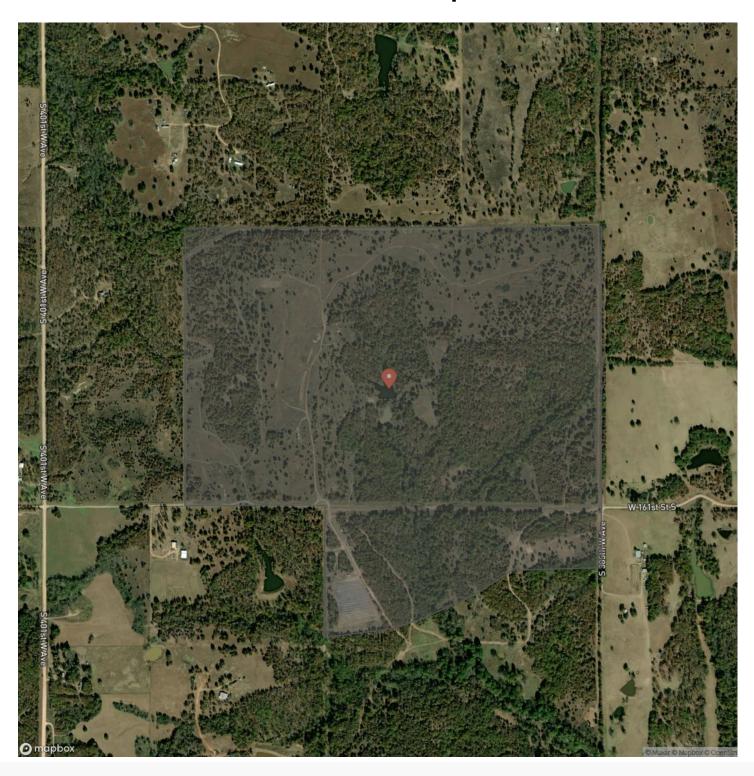

f spotting game. A large pond, as well as two smaller ponds, serves as a w source for wildlife and also provides fun fishing opportunities. There are two European-style pheasant hunting stations in place, providin additional options to entertain clients. The Prairie Fire Ranch is a true gem in the Oklahoma high fence hunting world, you are not going t want to miss out on the chance to own and operate this thriving business. This ranch is conveniently located just 45 +/- minutes from Tul International Airport providing easy access for out of state hunters. All showings are by appointment only. If you would like more information or would like to schedule a private viewing please contact Will Bellis at (918) 978-9311.







# **Locator Map**





## **Locator Map**





# **Satellite Map**





### Prairie Fire Ranch Bristow, OK / Creek County

# LISTING REPRESENTATIVE For more information contact:



### Representative

Will Bellis

Mobile

(918) 978-9311

Office

(580) 319-2202

Email

will.bellis@arrowheadlandcompany.com

Address

City / State / Zip

Kellyville, OK 74039

| <u>NOTES</u> |  |  |
|--------------|--|--|
|              |  |  |
|              |  |  |
|              |  |  |
|              |  |  |
|              |  |  |
|              |  |  |
|              |  |  |
|              |  |  |
|              |  |  |
|              |  |  |
|              |  |  |
|              |  |  |
|              |  |  |
|              |  |  |



| <u>NOTES</u> |  |
|--------------|--|
|              |  |
|              |  |
|              |  |
|              |  |
|              |  |