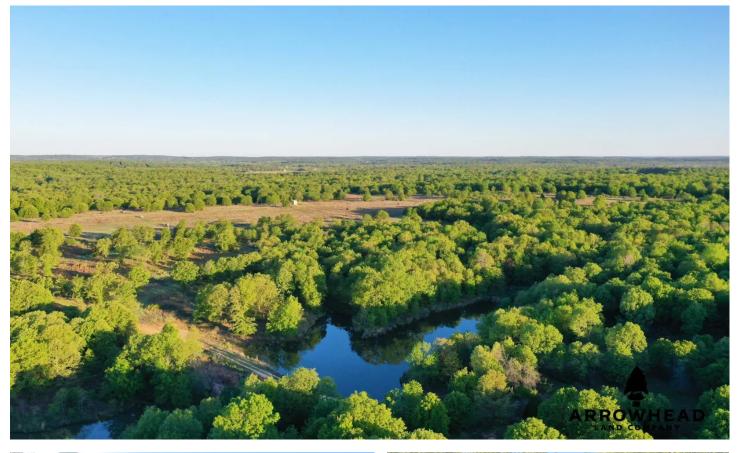

Prairie Fire Ranch W 161ST ST S Bristow, OK 74010

\$1,300,000 290± Acres Creek County

#### **PROPERTY DESCRIPTION**

Welcome to Prairie Fire Ranch, the ultimate destination for hunting enthusiasts! This turnkey commercial hunting area is located just 8 + miles north of Bristow, Oklahoma and offers 240 +/- acres of high fence that is perfect for hunting hogs, deer, and your choice of exotics. The ranch is equipped with all the necessary amenities to ensure a comfortable and enjoyable hunting experience for you and your clien This includes a functioning website, existing clientele, and 40x40 shop building located on the south end of the property, providing a great place to park equipment, process game, and meet with clients before hunts. Over a dozen feeders and blinds are also included with the property, strategically placed to give hunters the best chance of spotting game. A large pond, as well as two smaller ponds, serves as a w source for wildlife and also provides fun fishing opportunities. There are two European-style pheasant hunting stations in place, providin additional options to entertain clients. The Prairie Fire Ranch is a true gem in the Oklahoma high fence hunting world, you are not going t want to miss out on the chance to own and operate this thriving business. This ranch is conveniently located just 45 +/- minutes from Tul International Airport providing easy access for out of state hunters. All showings are by appointment only. If you would like more information or would like to schedule a private viewing please contact Will Bellis at (918) 978-9311.