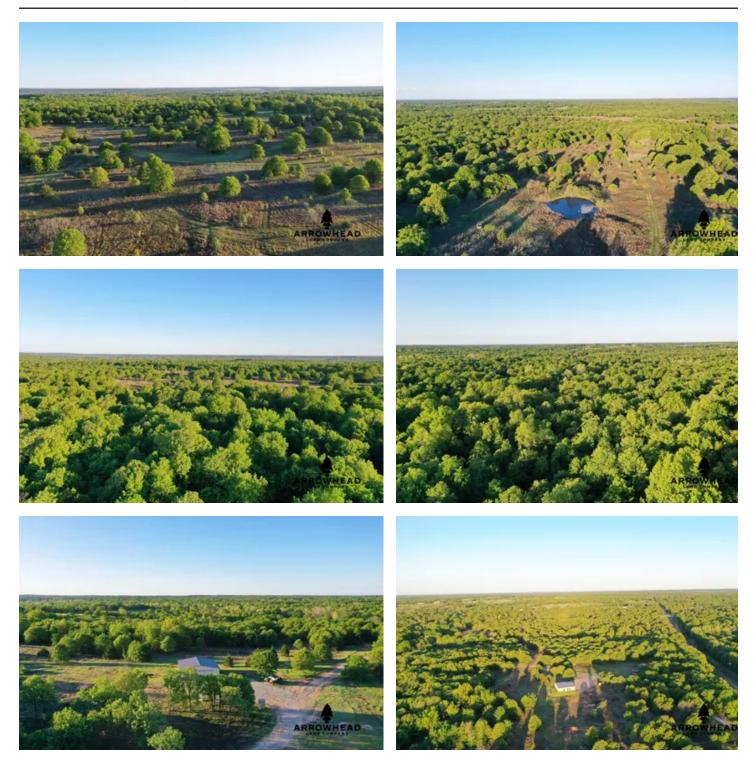

#### **PROPERTY DESCRIPTION**

Welcome to Prairie Fire Ranch, the ultimate destination for hunting enthusiasts! This turnkey commercial hunting area is located just 8 + miles north of Bristow, Oklahoma and offers 240 +/- acres of high fence that is perfect for hunting hogs, deer, and your choice of exotics. The ranch is equipped with all the necessary amenities to ensure a comfortable and enjoyable hunting experience for you and your clien This includes a functioning website, existing clientele, and 40x40 shop building located on the south end of the property, providing a great place to park equipment, process game, and meet with clients before hunts. Over a dozen feeders and blinds are also included with the property, strategically placed to give hunters the best chance of spotting game. A large pond, as well as two smaller ponds, serves as a w source for wildlife and also provides fun fishing opportunities. There are two European-style pheasant hunting stations in place, providin additional options to entertain clients. The Prairie Fire Ranch is a true gem in the Oklahoma high fence hunting world, you are not going t want to miss out on the chance to own and operate this thriving business. This ranch is conveniently located just 45 +/- minutes from Tul International Airport providing easy access for out of state hunters. All showings are by appointment only. If you would like more information or would like to schedule a private viewing please contact Will Bellis at (918) 978-9311.