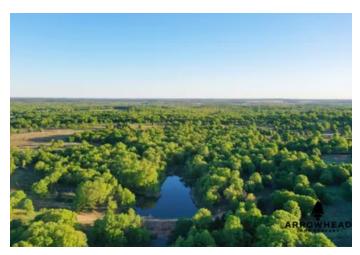

#### **PROPERTY DESCRIPTION**

Welcome to Prairie Fire Ranch, the ultimate destination for hunting enthusiasts! This turnkey commercial hunting area is located just 8 + miles north of Bristow, Oklahoma and offers 240 +/- acres of high fence that is perfect for hunting hogs, deer, and your choice of exotics. The ranch is equipped with all the necessary amenities to ensure a comfortable and enjoyable hunting experience for you and your clien This includes a functioning website, existing clientele, and 40x40 shop building located on the south end of the property, providing a great place to park equipment, process game, and meet with clients before hunts. Over a dozen feeders and blinds are also included with the property, strategically placed to give hunters the best chance of spotting game. A large pond, as well as two smaller ponds, serves as a w source for wildlife and also provides fun fishing opportunities. There are two European-style pheasant hunting stations in place, providin additional options to entertain clients. The Prairie Fire Ranch is a true gem in the Oklahoma high fence hunting world, you are not going t want to miss out on the chance to own and operate this thriving business. This ranch is conveniently located just 45 +/- minutes from Tul International Airport providing easy access for out of state hunters. All showings are by appointment only. If you would like more information or would like to schedule a private viewing please contact Will Bellis at (918) 978-9311.