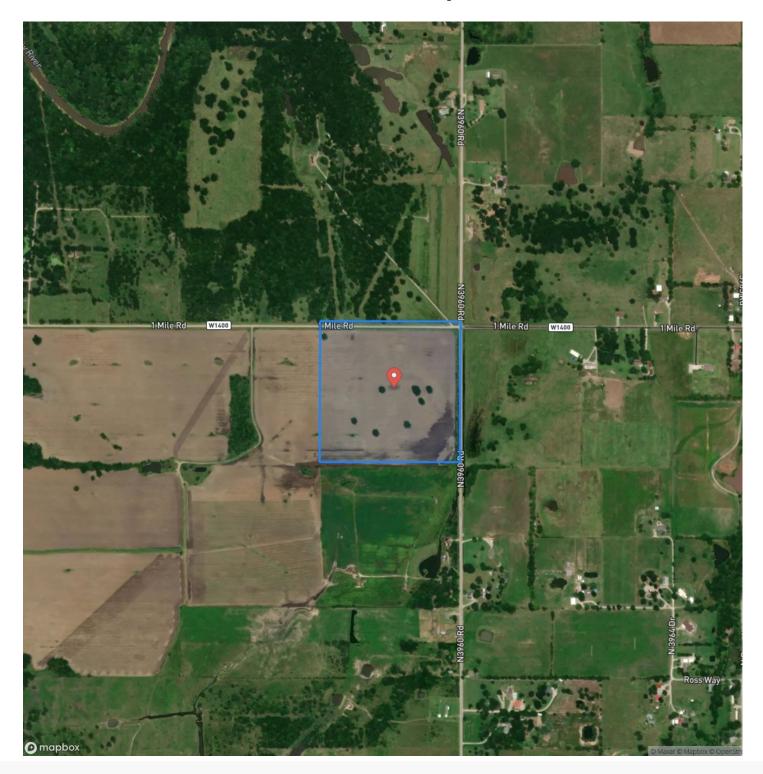

# Satellite Map

#### **PROPERTY DESCRIPTION**

PRICE REDUCED! If you are in the market to add more acreage to the farm, this 39 +/- acres provides you with a great opportunity to expand. There is additional acreage that borders the property to the west that will be available to purchase as well. This property is 100% in the floodplain. There is paved road frontage on the east side of the property and electricity along the north boundary. The 39 +/- acres is just 6 +/- miles north of Bartlesville and located on the outskirts of Dewey. If you have any questions, please contact Chuck Bellatti at (918) 859-2412.