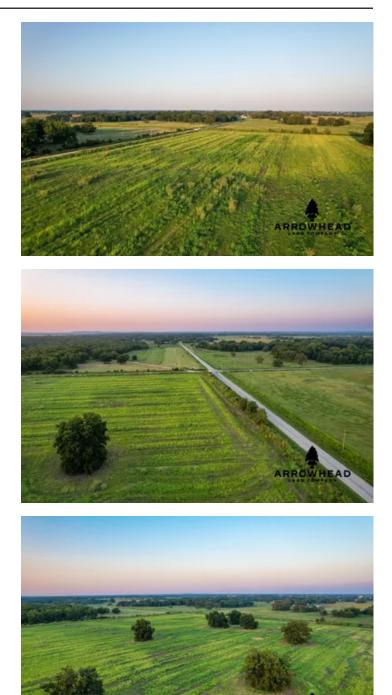

#### **PROPERTY DESCRIPTION**

PRICE REDUCED! If you are in the market to add more acreage to the farm, this 39 +/- acres provides you with a great opportunity to expand. There is additional acreage that borders the property to the west that will be available to purchase as well. This property is 100% in the floodplain. There is paved road frontage on the east side of the property and electricity along the north boundary. The 39 +/- acres is just 6 +/- miles north of Bartlesville and located on the outskirts of Dewey. If you have any questions, please contact Chuck Bellatti at (918) 859-2412.