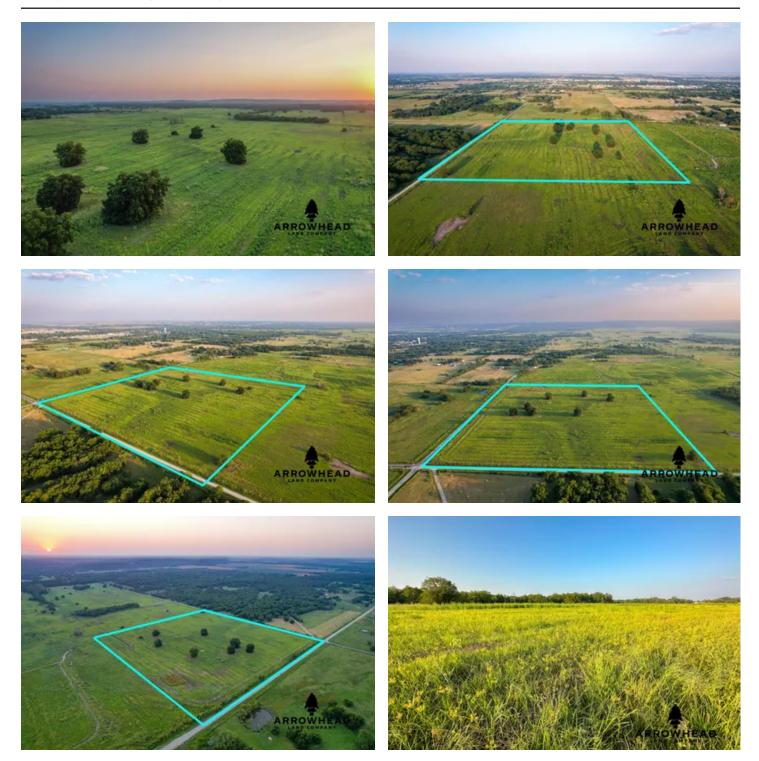

#### **PROPERTY DESCRIPTION**

PRICE REDUCED! If you are in the market to add more acreage to the farm, this 39 +/- acres provides you with a great opportunity to expand. There is additional acreage that borders the property to the west that will be available to purchase as well. This property is 100% in the floodplain. There is paved road frontage on the east side of the property and electricity along the north boundary. The 39 +/- acres is just 6 +/- miles north of Bartlesville and located on the outskirts of Dewey. If you have any questions, please contact Chuck Bellatti at (918) 859-2412.