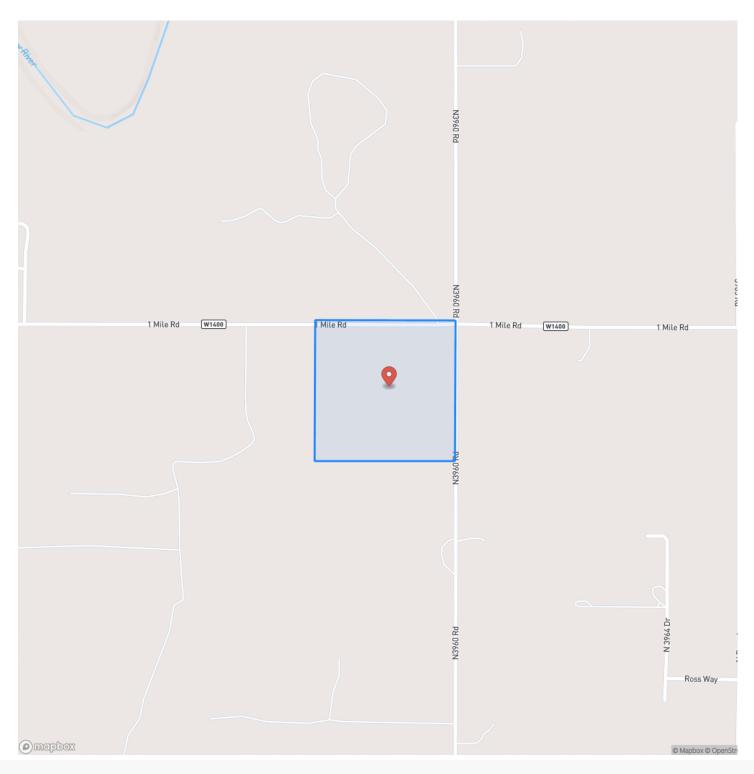

**

https://arrowheadlandcompany.com/property/farmland-outsideof-dewey-washington-oklahoma/44527/





## **MORE INFO ONLINE:**

ARROWHEAD

### www.arrowheadlandcompany.com

#### **PROPERTY DESCRIPTION**

PRICE REDUCED! If you are in the market to add more acreage to the farm, this 39 +/- acres provides you with a great opportunity to expand. There is additional acreage that borders the property to the west that will be available to purchase as well. This property is 100% in the floodplain. There is paved road frontage on the east side of the property and electricity along the north boundary. The 39 +/- acres is just 6 +/- miles north of Bartlesville and located on the outskirts of Dewey. If you have any questions, please contact Chuck Bellatti at (918) 859-2412.







# **Locator Map**







Iola La Harpe Moran Yates Center Fort Scott Eureka 54 El Dorado 75 Humboldt Park City aize 69 35 Bel Aire Andover Wichita 75 Augusta 59 (400) Chanute 400 (400) Erie Derby Fredonia Douglass Girard 35 Howard Frontenac 169 77 99 Neodesha Pittsburg 160 **400** (400) Parsons Sycamore Cherryvale Wellington Winfield 81 Independence Oswego Columbus 77 75 Sedan Cedar Vale 166 Galena Jo Arkansas City 81 Coffeyville Chetopa Baxter Springs Can Piche Commerce Miami Blackwell Shidler 60 Bartlesville Ponca City 60 60 Nowata 60 Tonkawa Pawhuska Vinita 11 Grove 35 Fairfax Chelsea 44 Hominy Skiatook 59 Pawnee Cleveland Claremore Pryor Creek 59 Perry Owasso Chouteau (412) Siloam S 44 Tulsa Inola Stillwater Yale 77 Broken Arrow Jenks Sapulpa Cushing 62 Wagoner 44 Coweta Bixby 64 Tahlequah ) M A 69 Brist