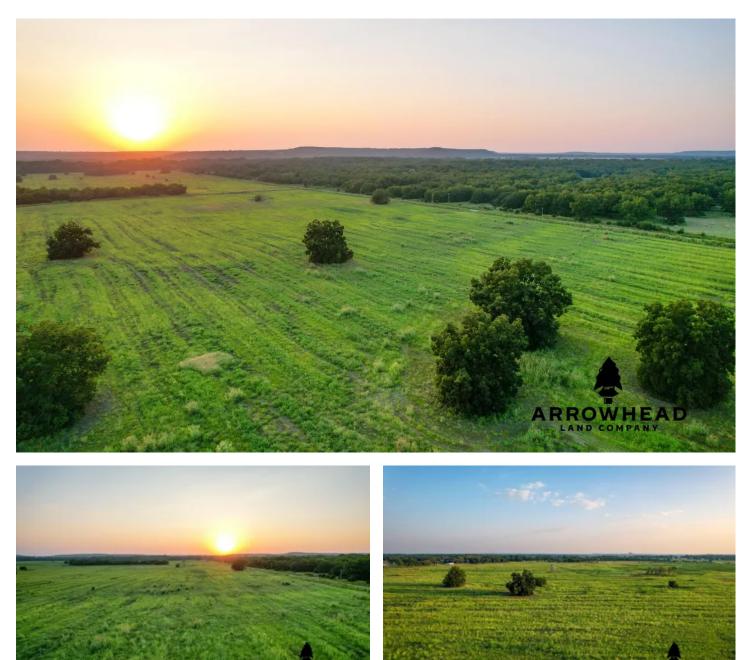

Farmland Outside of Dewey 1 Mile Rd Dewey, OK 74029 **\$86,000** 39± Acres Washington County

#### **PROPERTY DESCRIPTION**

PRICE REDUCED! If you are in the market to add more acreage to the farm, this 39 +/- acres provides you with a great opportunity to expand. There is additional acreage that borders the property to the west that will be available to purchase as well. This property is 100% in the floodplain. There is paved road frontage on the east side of the property and electricity along the north boundary. The 39 +/- acres is just 6 +/- miles north of Bartlesville and located on the outskirts of Dewey. If you have any questions, please contact Chuck Bellatti at (918) 859-2412.