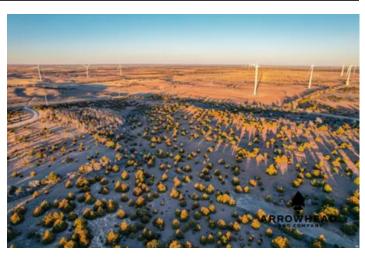

### **PROPERTY DESCRIPTION**

If you have been in the market for an awesome hunting property out in northwestern Oklahoma, Woodward County, then this 160 +/acres is not one you want to overlook. With cedars covering the entire property and grown grasses throughout, this property provides more than excellent cover for wildlife. As you tour the property, you will notice that it is covered in deer tracks. There is no question this farm has the potential to offer excitement during deer season. There are two decent-sized food plots as well, providing you with the chance to plant your own custom food plots. On the 40-acre portion to the north, there is a small timber patch that has trails and rubs throughout. There are also signs of bedding! The 160 +/- acre farm is located only 5 +/- miles from Vici and under 20 miles from Woodward, offering you quick access to any amenities you may need. There is electricity on the northeast side of the property. If you would like more information or would like to schedule a private viewing, please contact Jared Moyer at (580) 273-4220 or Jacob Lemons at (918) 271-8384.