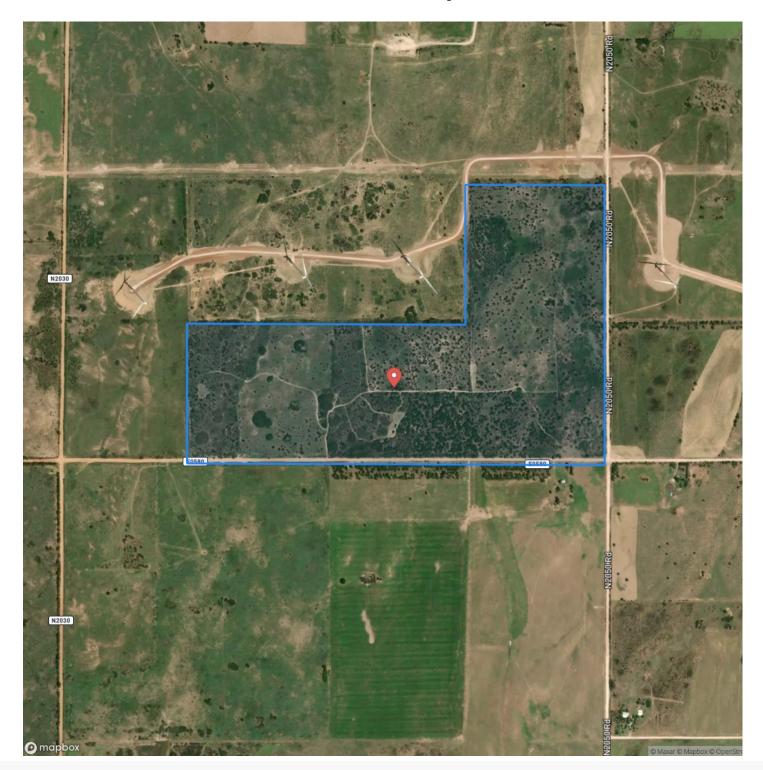

l to offer excitement during deer season. There are two decent-sized food plots as well, providing you with the chance to plant your own custom food plots. On the 40-acre portion to the north, there is a small timber patch that has trails and rubs throughout. There are also signs of bedding! The 160 +/- acre farm is located only 5 +/- miles from Vici and under 20 miles from Woodward, offering you quick access to any amenities you may need. There is electricity on the northeast side of the property. If you would like more information or would like to schedule a private viewing, please contact Jared Moyer at (580) 273-4220 or Jacob Lemons at (918) 271-8384.



### Northwestern Cedar Hunting Farm Sharon, OK / Woodward County





# **Locator Map**





# **Locator Map**





# Satellite Map





# **MORE INFO ONLINE:**

# www.arrowheadlandcompany.com

#### LISTING REPRESENTATIVE For more information contact:



## Representative

Jared Moyer

**Mobile** (580) 273-4220

**Email** jared.moyer@arrowheadlandcompany.com

Address

**City / State / Zip** Gage, OK 73843

### <u>NOTES</u>



| NOTES |  |  |
|-------|--|--|
|       |  |  |
|       |  |  |
|       |  |  |
|       |  |  |
|       |  |  |
|       |  |  |
|       |  |  |
|       |  |  |
|       |  |  |
|       |  |  |
|       |  |  |
|       |  |  |
|       |  |  |
|       |  |  |
|       |  |  |
|       |  |  |
|       |  |  |
|       |  |  |
|       |  |  |
|       |  |  |
|       |  |  |
|       |  |  |
|       |  |  |
|       |  |  |
|       |  |  |
|       |  |  |
|       |  |  |
|       |  |  |
|       |  |  |
|