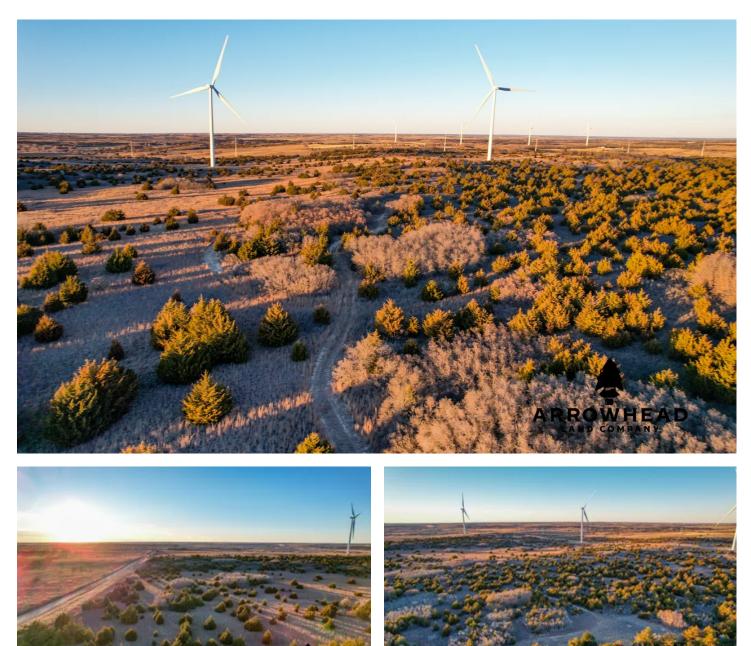

### **PROPERTY DESCRIPTION**

If you have been in the market for an awesome hunting property out in northwestern Oklahoma, Woodward County, then this 160 +/acres is not one you want to overlook. With cedars covering the entire property and grown grasses throughout, this property provides more than excellent cover for wildlife. As you tour the property, you will notice that it is covered in deer tracks. There is no question this farm has the potential to offer excitement during deer season. There are two decent-sized food plots as well, providing you with the chance to plant your own custom food plots. On the 40-acre portion to the north, there is a small timber patch that has trails and rubs throughout. There are also signs of bedding! The 160 +/- acre farm is located only 5 +/- miles from Vici and under 20 miles from Woodward, offering you quick access to any amenities you may need. There is electricity on the northeast side of the property. If you would like more information or would like to schedule a private viewing, please contact Jared Moyer at (580) 273-4220 or Jacob Lemons at (918) 271-8384.