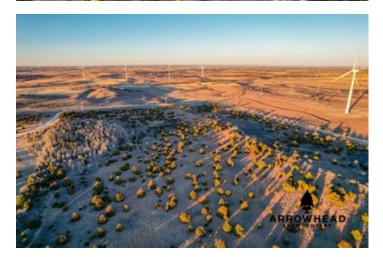

### **PROPERTY DESCRIPTION**

If you have been in the market for an awesome hunting property out in northwestern Oklahoma, Woodward County, then this 160 +/acres is not one you want to overlook. With cedars covering the entire property and grown grasses throughout, this property provides more than excellent cover for wildlife. As you tour the property, you will notice that it is covered in deer tracks. There is no question this farm has the potential to offer excitement during deer season. There are two decent-sized food plots as well, providing you with the chance to plant your own custom food plots. On the 40-acre portion to the north, there is a small timber patch that has trails and rubs throughout. There are also signs of bedding! The 160 +/- acre farm is located only 5 +/- miles from Vici and under 20 miles from Woodward, offering you quick access to any amenities you may need. There is electricity on the northeast side of the property. If you would like more information or would like to schedule a private viewing, please contact Jared Moyer at (580) 273-4220 or Jacob Lemons at (918) 271-8384.