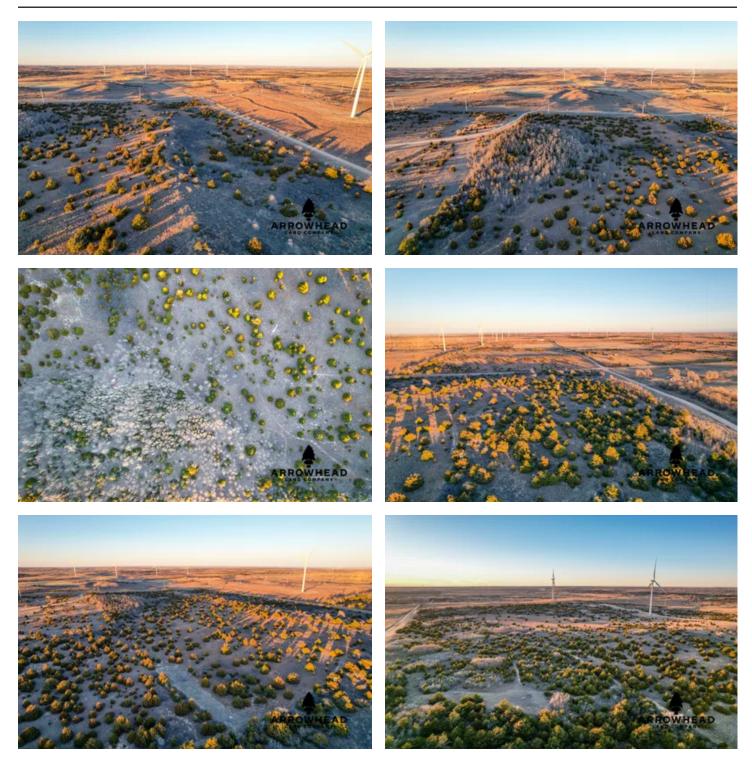

### **PROPERTY DESCRIPTION**

If you have been in the market for an awesome hunting property out in northwestern Oklahoma, Woodward County, then this 160 +/acres is not one you want to overlook. With cedars covering the entire property and grown grasses throughout, this property provides more than excellent cover for wildlife. As you tour the property, you will notice that it is covered in deer tracks. There is no question this farm has the potential to offer excitement during deer season. There are two decent-sized food plots as well, providing you with the chance to plant your own custom food plots. On the 40-acre portion to the north, there is a small timber patch that has trails and rubs throughout. There are also signs of bedding! The 160 +/- acre farm is located only 5 +/- miles from Vici and under 20 miles from Woodward, offering you quick access to any amenities you may need. There is electricity on the northeast side of the property. If you would like more information or would like to schedule a private viewing, please contact Jared Moyer at (580) 273-4220 or Jacob Lemons at (918) 271-8384.