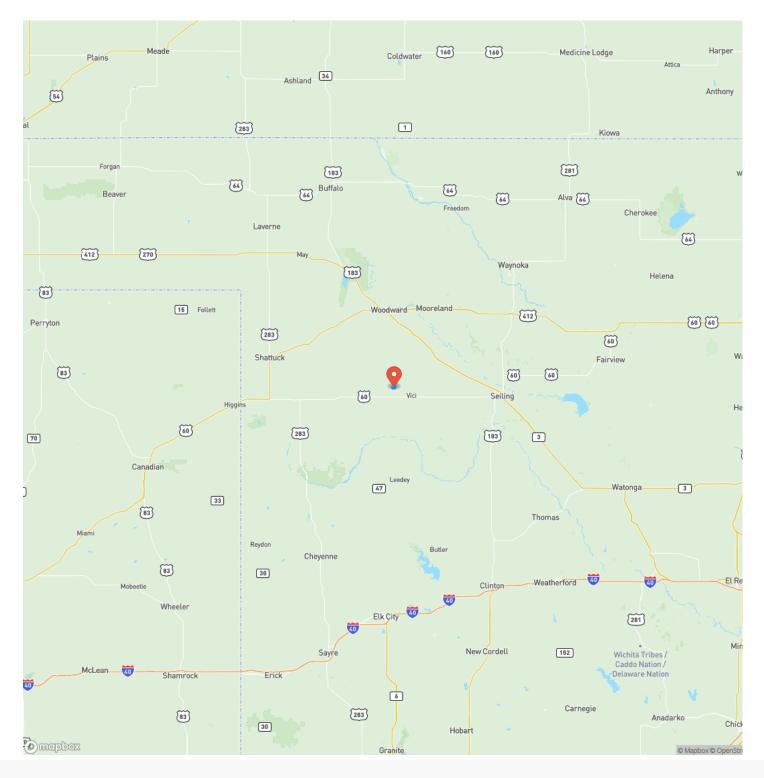

farm has the potential to offer excitement during deer season. There are two decent-sized food plots as well, providing you with the chance to plant your own custom food plots. On the 40-acre portion to the north, there is a small timber patch that has trails and rubs throughout. There are also signs of bedding! The 160 +/- acre farm is located only 5 +/- miles from Vici and under 20 miles from Woodward, offering you quick access to any amenities you may need. There is electricity on the northeast side of the property. If you would like more information or would like to schedule a private viewing, please contact Jared Moyer at (580) 273-4220 or Jacob Lemons at (918) 271-8384.



### Northwestern Cedar Hunting Farm Sharon, OK / Woodward County





# **Locator Map**





# **Locator Map**





# Satellite Map





# **MORE INFO ONLINE:**

# www.arrowheadlandcompany.com

#### LISTING REPRESENTATIVE For more information contact:



## Representative

Jared Moyer

**Mobile** (580) 273-4220

**Email** jared.moyer@arrowheadlandcompany.com

Address

**City / State / Zip** Gage, OK 73843

### <u>NOTES</u>



| NOTES |  |  |
|-------|--|--|
|       |  |  |
|       |  |  |
|       |  |  |
|       |  |  |
|       |  |  |
|       |  |  |
|       |  |  |
|       |  |  |
|       |  |  |
|       |  |  |
|       |  |  |
|       |  |  |
|       |  |  |
|       |  |  |
|       |  |  |
|       |  |  |
|       |  |  |
|       |  |  |
|       |  |  |
|       |  |  |
|       |  |  |
|       |  |  |
|       |  |  |
|       |  |  |
|       |  |  |
|       |  |  |
|       |  |  |
|       |  |  |
|