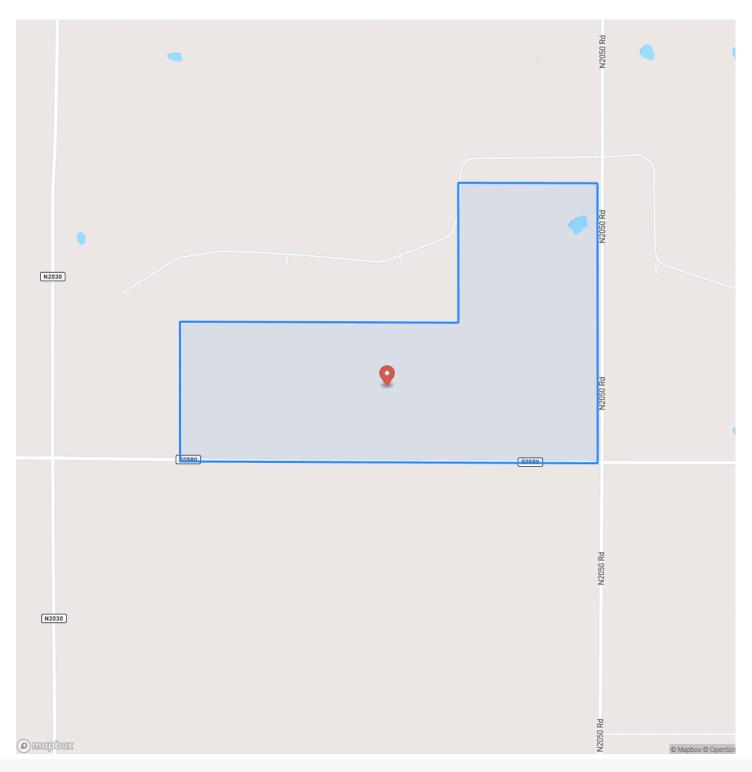

re is no question this farm has the potential to offer excitement during deer season. There are two decent-sized food plots as well, providing you with the chance to plant your own custom food plots. On the 40-acre portion to the north, there is a small timber patch that has trails and rubs throughout. There are also signs of bedding! The 160 +/- acre farm is located only 5 +/- miles from Vici and under 20 miles from Woodward, offering you quick access to any amenities you may need. There is electricity on the northeast side of the property. If you would like more information or would like to schedule a private viewing, please contact Jared Moyer at (580) 273-4220 or Jacob Lemons at (918) 271-8384.



### Northwestern Cedar Hunting Farm Sharon, OK / Woodward County





# **Locator Map**





# **Locator Map**





# Satellite Map





# **MORE INFO ONLINE:**

# www.arrowheadlandcompany.com

#### LISTING REPRESENTATIVE For more information contact:



## Representative

Jared Moyer

**Mobile** (580) 273-4220

**Email** jared.moyer@arrowheadlandcompany.com

Address

**City / State / Zip** Gage, OK 73843

### <u>NOTES</u>



| NOTES |  |  |
|-------|--|--|
|       |  |  |
|       |  |  |
|       |  |  |
|       |  |  |
|       |  |  |
|       |  |  |
|       |  |  |
|       |  |  |
|       |  |  |
|       |  |  |
|       |  |  |
|       |  |  |
|       |  |  |
|       |  |  |
|       |  |  |
|       |  |  |
|       |  |  |
|       |  |  |
|       |  |  |
|       |  |  |
|       |  |  |
|       |  |  |
|       |  |  |
|       |  |  |
|       |  |  |
|       |  |  |
|       |