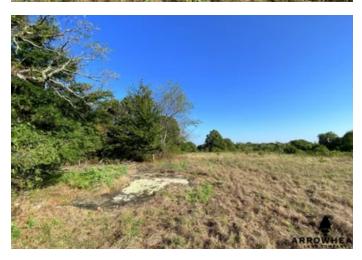

### **PROPERTY DESCRIPTION**

PRICE REDUCED!! If you are in the market for a smaller recreational piece with open grasses and hardwood timber then this tract is not o to miss. With exceptional views and topography change on the south end of the property, this tract offers great opportunities all around. With gravel road frontage and electricity and rural water nearby, there is the potential to build. With having the majority of the property wide open, you are given more of a chance to choose your location rather than be limited to one area. While touring the property, lots of deer and rabbits were kicked up. With that being said, you have the potential to have great deer hunts and small game hunts. Having a mixture of timber and open grasses, you have the chance to plant food plots to help attract more deer, providing yourself the best opportunity during hunting season. If you decide you want to build, you are able to walk right out your backdoor and enjoy the great outdoors. The property is located just 11 miles +/- from Stigler, 100 miles +/- from Tulsa and 150 miles +/- from Oklahoma City. If you are interested in a private showing or have any questions, please call Will Bellis at (918) 978-9311.