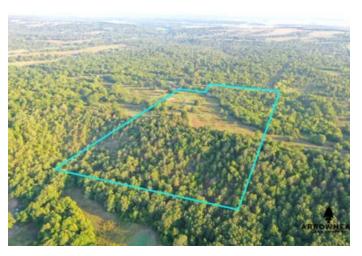

Cedar Ridge Acres Lot 2 E County Road 1260 Kinta, OK 74462 \$66,000 19± Acres Haskell County









## Cedar Ridge Acres Lot 2 Kinta, OK / Haskell County

### **SUMMARY**

#### **Address**

E County Road 1260 Tract 2

### City, State Zip

Kinta, OK 74462

### County

Haskell County

#### Type

Hunting Land, Recreational Land, Undeveloped Land, Timberland

### Latitude / Longitude

35.1865 / -95.303

### Acreage

19

### Price

\$66,000

### **Property Website**

https://arrowheadlandcompany.com/property/cedar-ridge-acres-lot-2-haskell-oklahoma/32151/









### **PROPERTY DESCRIPTION**

PRICE REDUCED!! If you are in the market for a smaller recreational piece with open grasses and hardwood timber then this tract is not o to miss. With exceptional views and topography change on the south end of the property, this tract offers great opportunities all around. With gravel road frontage and electricity and rural water nearby, there is the potential to build. With having the majority of the property wide open, you are given more of a chance to choose your location rather than be limited to one area. While touring the property, lots of deer and rabbits were kicked up. With that being said, you have the potential to have great deer hunts and small game hunts. Having a mixture of timber and open grasses, you have the chance to plant food plots