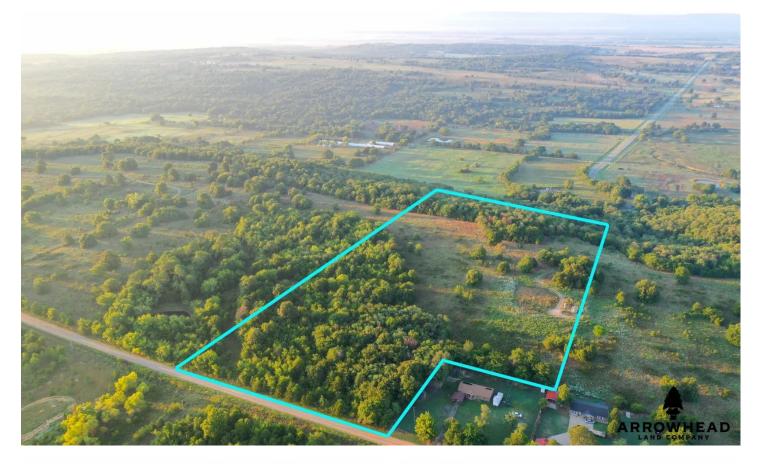

Cedar Ridge Acres Lot 2 E County Road 1260 Kinta, OK 74462 \$66,000 19± Acres Haskell County









## Cedar Ridge Acres Lot 2 Kinta, OK / Haskell County

### **SUMMARY**

#### **Address**

E County Road 1260 Tract 2

### City, State Zip

Kinta, OK 74462

### County

Haskell County

#### Type

Hunting Land, Recreational Land, Undeveloped Land, Timberland

### Latitude / Longitude

35.1865 / -95.303

### Acreage

19

### Price

\$66,000

### **Property Website**

https://arrowheadlandcompany.com/property/cedar-ridge-acres-lot-2-haskell-oklahoma/32151/









### **PROPERTY DESCRIPTION**

PRICE REDUCED!! If you are in the market for a smaller recreational piece with open grasses and hardwood timber then this tract is not o to miss. With exceptional views and topography change on the south end of the property, this tract offers great opportunities all around. With gravel road fron