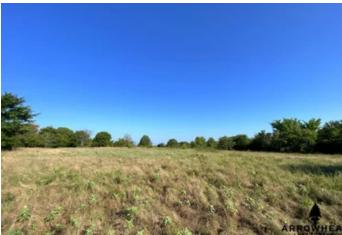

### **PROPERTY DESCRIPTION**

PRICE REDUCED!! If you are in the market for a smaller recreational piece with open grasses and hardwood timber then this tract is not o to miss. With exceptional views and topography change on the south end of the property, this tract offers great opportunities all around. With gravel road frontage and electricity and rural water nearby, there is the potential to build. With having the majority of the property wide open, you are given more of a chance to choose your location rather than be limited to one area. While touring the property, lots of deer and rabbits were kicked up. With that being said, you have the potential to have great deer hunts and small game hunts. Having a mixture of timber and open grasses, you have the chance to plant food plots to help attract more deer, providing yourself the best opportunity during hunting season. If you decide you want to build, you are able to walk right out your backdoor and enjoy the great outdoors. The property is located just 11 miles +/- from Stigler, 100 miles +/- from Tulsa and 150 miles +/- from Oklahoma City. If you are interested in a private showing or have any questions, please call Will Bellis at (918) 978-9311.