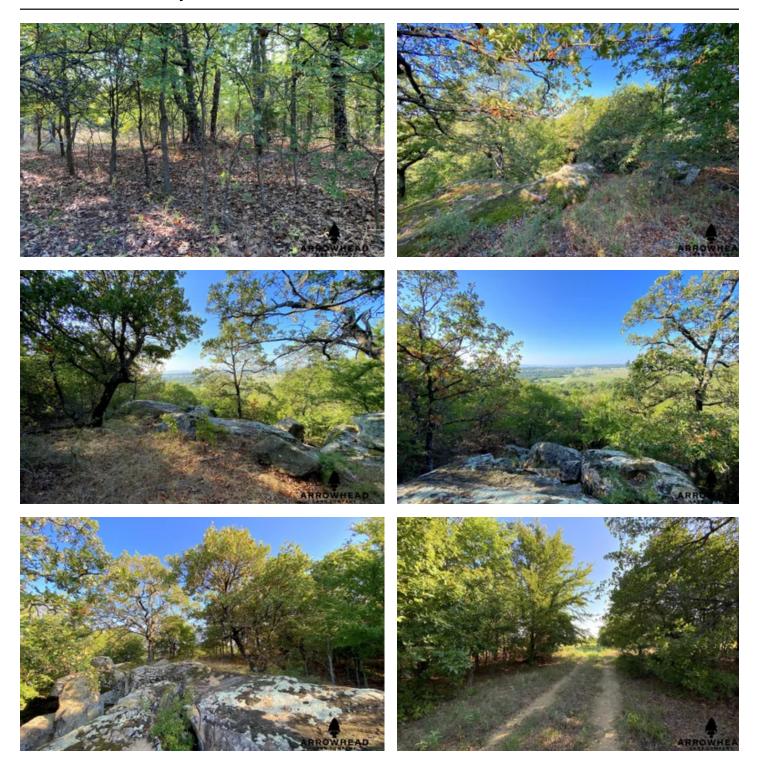

### **PROPERTY DESCRIPTION**

PRICE REDUCED!! If you are in the market for a smaller recreational piece with open grasses and hardwood timber then this tract is not o to miss. With exceptional views and topography change on the south end of the property, this tract offers great opportunities all around. With gravel road frontage and electricity and rural water nearby, there is the potential to build. With having the majority of the property wide open, you are given more of a chance to choose your location rather than be limited to one area. While touring the property, lots of deer and rabbits were kicked up. With that being said, you have the potential to have great deer hunts and small game hunts. Having a mixture of timber and open grasses, you have the chance to plant food plots to help attract more deer, providing yourself the best opportunity during hunting season. If you decide you want to build, you are able to walk right out your backdoor and enjoy the great outdoors. The property is located just 11 miles +/- from Stigler, 100 miles +/- from Tulsa and 150 miles +/- from Oklahoma City. If you are interested in a private showing or have any questions, please call Will Bellis at (918) 978-9311.