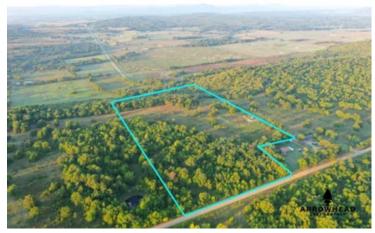

Cedar Ridge Acres Lot 2 E County Road 1260 Kinta, OK 74462 \$66,000 19± Acres Haskell County









## Cedar Ridge Acres Lot 2 Kinta, OK / Haskell County

### **SUMMARY**

#### **Address**

E County Road 1260 Tract 2

### City, State Zip

Kinta, OK 74462

### County

Haskell County

#### Type

Hunting Land, Recreational Land, Undeveloped Land, Timberland

### Latitude / Longitude

35.1865 / -95.303

### Acreage

19

### Price

\$66,000

### **Property Website**

https://arrowheadlandcompany.com/property/cedar-ridge-acres-lot-2-haskell-oklahoma/32151/









### **PROPERTY DESCRIPTION**

PRICE REDUCED!! If you are in the market for a smaller recreational piece with open grasses and hardwood timber then this tract is not o to miss. With exceptional views and topography change on the south end of the property, this tract offers great opportunities all around. With gravel road fronta