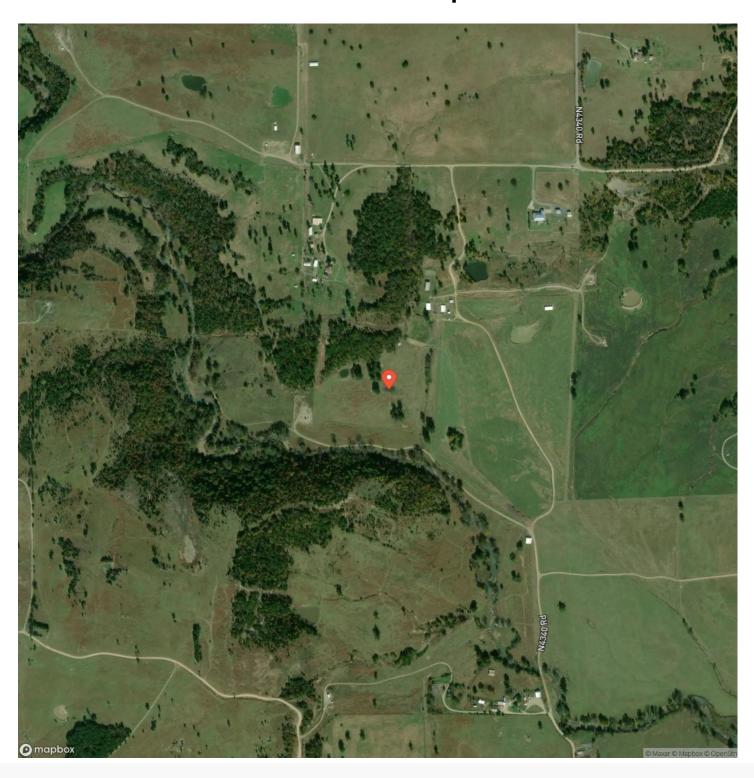

ng the property, lots of deer and rabbits were kicked up. With that being said, you have the potential to have great deer hunts and small game hunts. Having a mixture of timber and open grasses, you have the chance to plant food plots to help attract more deer, providing yourself the best opportunity during hunting season. If you decide you want to build, you are able to walk right out your backdoor and enjoy the great outdoors. The property is located just 11 miles +/- from Stigler, 100 miles +/- from Tulsa and 150 miles +/- from Oklahoma City. If you are interested in a private showing or have any questions, please call Will Bellis at (918) 978-9311.

Owner financing available: 10% interest, 8 year term, 20% down.







# **Locator Map**





# **Locator Map**





# **Satellite Map**





## Cedar Ridge Acres Lot 2 Kinta, OK / Haskell County

# LISTING REPRESENTATIVE For more information contact:



Representative

Will Bellis

Mobile

(918) 978-9311

Office

(580) 319-2202

Email

will.bellis@arrowheadlandcompany.com

Address

**City / State / Zip** Kellyville, OK 74039

| <u>OTES</u> |  |
|-------------|--|
|             |  |
|             |  |
|             |  |
|             |  |
|             |  |
|             |  |
|             |  |
|             |  |
|             |  |
|             |  |
|             |  |
|             |  |
|             |  |
|             |  |
|             |  |
|             |  |
|             |  |
|             |  |
|             |  |
|             |  |
|             |  |
|             |  |
|             |  |



| NOTES |  |
|-------|--|
|