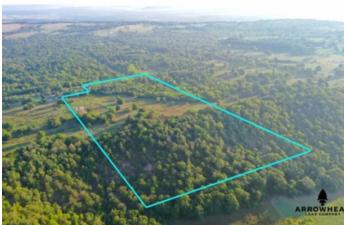

Cedar Ridge Acres Lot 2 E County Road 1260 Kinta, OK 74462 \$66,000 19± Acres Haskell County









## Cedar Ridge Acres Lot 2 Kinta, OK / Haskell County

### **SUMMARY**

#### **Address**

E County Road 1260 Tract 2

### City, State Zip

Kinta, OK 74462

### County

Haskell County

#### Type

Hunting Land, Recreational Land, Undeveloped Land, Timberland

### Latitude / Longitude

35.1865 / -95.303

### Acreage

19

### Price

\$66,000

### **Property Website**

https://arrowheadlandcompany.com/property/cedar-ridge-acres-lot-2-haskell-oklahoma/32151/









### **PROPERTY DESCRIPTION**

PRICE REDUCED!! If you are in the market for a smaller recreational piece with open grasses and hardwood timber then this tract is not o to miss. With exceptional views and topography change on the south end of the property, this tract offers great opportunities all around. With gravel road frontage