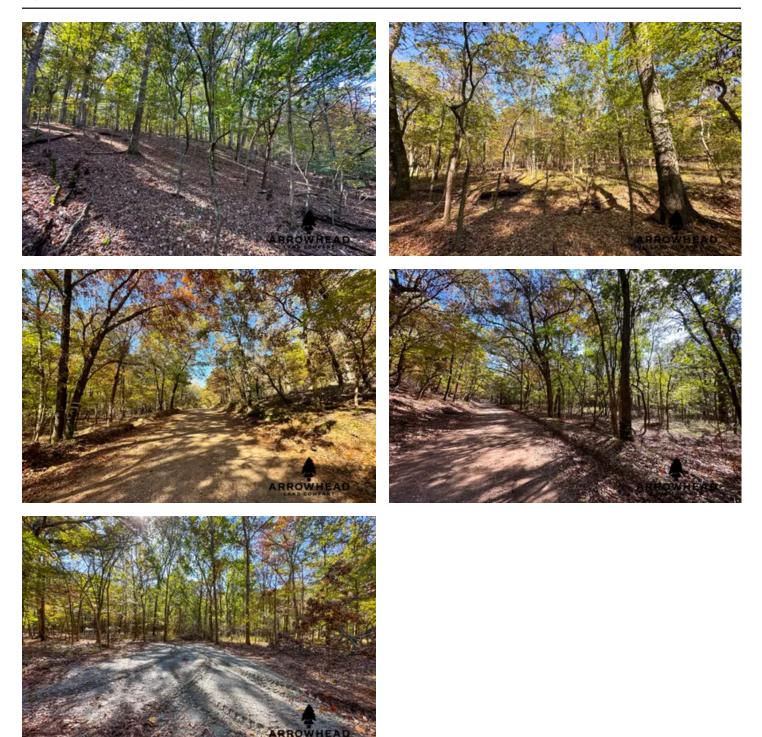

## **PROPERTY DESCRIPTION**

PRICE REDUCED! Embrace the natural beauty of Oklahoma with this remarkable 9.99 +/- acre property in Delaware County. Encompassed by hardwood timber and situated in close proximity to the stunning Grand Lake, this land offers wonderful recreational opportunities. With elevated topography on the southern edge, a meandering wet weather creek in the midst of the property, and a convenient gravel pull-in for easy access, it's an ideal canvas for outdoorsmen. Whether you're yearning for a small hunting property or a remote cabin/camper getaway, this tract invites you to escape to the great outdoors and make cherished memories in this wonderful location. All showings are by appointment only. It is located just 20 +/- miles from Grove and Jay, and is 1.5 +/- hours from Tulsa. If you would like more information or would like to schedule a private viewing please contact Will Bellis at (918) 978-9311.