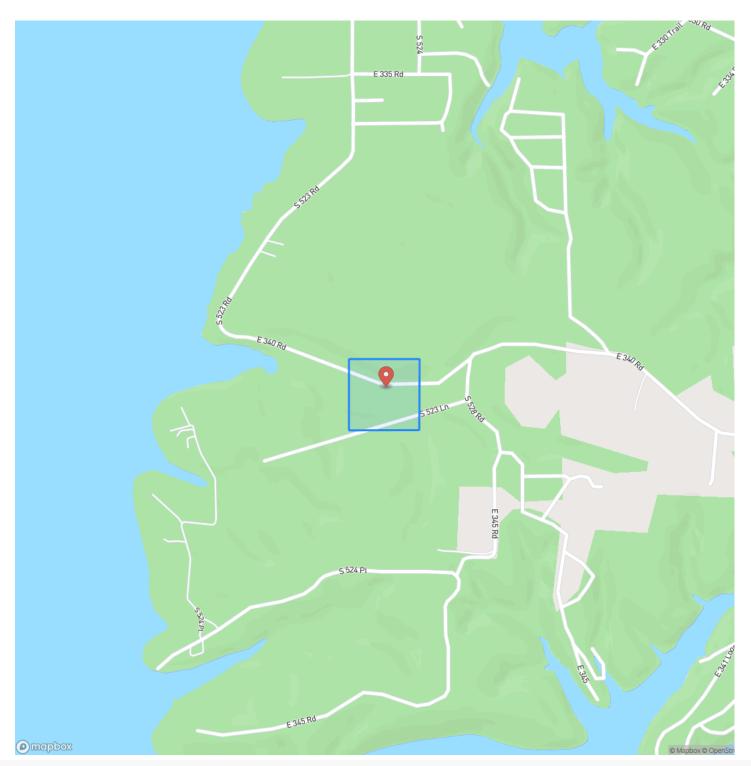

stunning Grand Lake, this land offers wonderful recreational opportunities. With elevated topography on the southern edge, a meandering wet weather creek in the midst of the property, and a convenient gravel pull-in for easy access, it's an ideal canvas for outdoorsmen. Whether you're yearning for a small hunting property or a remote cabin/camper getaway, this tract invites you to escape to the great outdoors and make cherished memories in this wonderful location. All showings are by appointment only. It is located just 20 +/- miles from Grove and Jay, and is 1.5 +/- hours from Tulsa. If you would like more information or would like to schedule a private viewing please contact Will Bellis at (918) 978-9311.



## Grand Lake Timber Tract B Jay, OK / Delaware County





# **Locator Map**



**MORE INFO ONLINE:** 



# **Locator Map**





# **MORE INFO ONLINE:**

# Satellite Map





# **MORE INFO ONLINE:**

### LISTING REPRESENTATIVE For more information contact:



<u>NOTES</u>

Representative

Will Bellis

**Mobile** (918) 978-9311

**Office** (580) 319-2202

**Email** will.bellis@arrowheadlandcompany.com

Address

**City / State / Zip** Kellyville, OK 74039



| NOTES |  |  |
|-------|--|--|
|       |  |  |
|       |  |  |
|       |  |  |
|       |  |  |
|       |  |  |
|       |  |  |
|       |  |  |
|       |  |  |
|       |  |  |
|       |  |  |
|       |  |  |
|       |  |  |
|       |  |  |
|       |  |  |
|       |  |  |
|       |  |  |
|       |  |  |
|       |  |  |
|       |  |  |
|       |  |  |
|       |  |  |
|       |  |  |
|       |  |  |
|       |  |  |
|