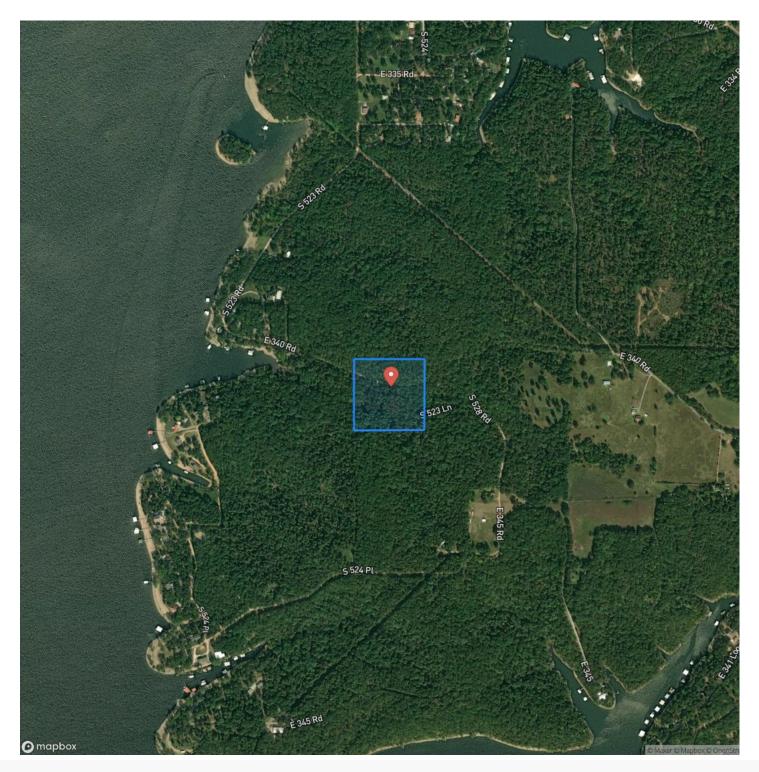

pography on the southern edge, a meandering wet weather creek in the midst of the property, and a convenient gravel pull-in for easy access, it's an ideal canvas for outdoorsmen. Whether you're yearning for a small hunting property or a remote cabin/camper getaway, this tract invites you to escape to the great outdoors and make cherished memories in this wonderful location. All showings are by appointment only. It is located just 20 +/- miles from Grove and Jay, and is 1.5 +/- hours from Tulsa. If you would like more information or would like to schedule a private viewing please contact Will Bellis at (918) 978-9311.



## Grand Lake Timber Tract B Jay, OK / Delaware County





# **Locator Map**



**MORE INFO ONLINE:** 



# **Locator Map**





# **MORE INFO ONLINE:**

# Satellite Map





# **MORE INFO ONLINE:**

### LISTING REPRESENTATIVE For more information contact:



<u>NOTES</u>

Representative

Will Bellis

**Mobile** (918) 978-9311

**Office** (580) 319-2202

**Email** will.bellis@arrowheadlandcompany.com

Address

**City / State / Zip** Kellyville, OK 74039



| NOTES |  |  |
|-------|--|--|
|       |  |  |
|       |  |  |
|       |  |  |
|       |  |  |
|       |  |  |
|       |  |  |
|       |  |  |
|       |  |  |
|       |  |  |
|       |  |  |
|       |  |  |
|       |  |  |
|       |  |  |
|       |  |  |
|       |  |  |
|       |  |  |
|       |  |  |
|       |  |  |
|       |  |  |
|       |  |  |
|       |  |  |
|       |  |  |
|       |  |  |
|       |  |  |
|       |  |  |
|       |  |  |
|       |  |  |
|       |  |  |
|       |  |  |
|       |  |