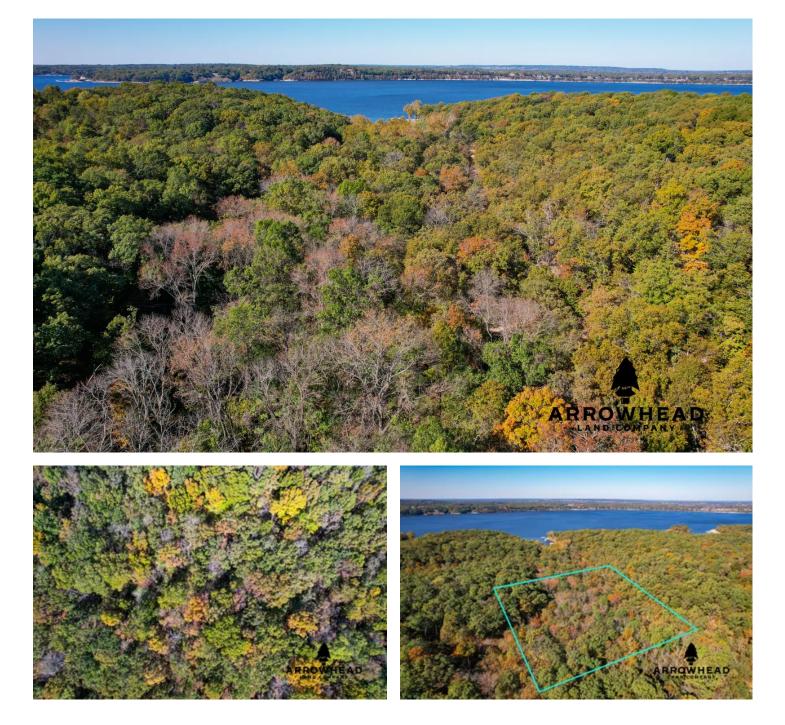

## **PROPERTY DESCRIPTION**

PRICE REDUCED! Embrace the natural beauty of Oklahoma with this remarkable 9.99 +/- acre property in Delaware County. Encompassed by hardwood timber and situated in close proximity to the stunning Grand Lake, this land offers wonderful recreational opportunities. With elevated topography on the southern edge, a meandering wet weather creek in the midst of the property, and a convenient gravel pull-in for easy access, it's an ideal canvas for outdoorsmen. Whether you're yearning for a small hunting property or a remote cabin/camper getaway, this tract invites you to escape to the great outdoors and make cherished memories in this wonderful location. All showings are by appointment only. It is located just 20 +/- miles from Grove and Jay, and is 1.5 +/- hours from Tulsa. If you would like more information or would like to schedule a private viewing please contact Will Bellis at (918) 978-9311.

## Grand Lake Timber Tract B Jay, OK / Delaware County