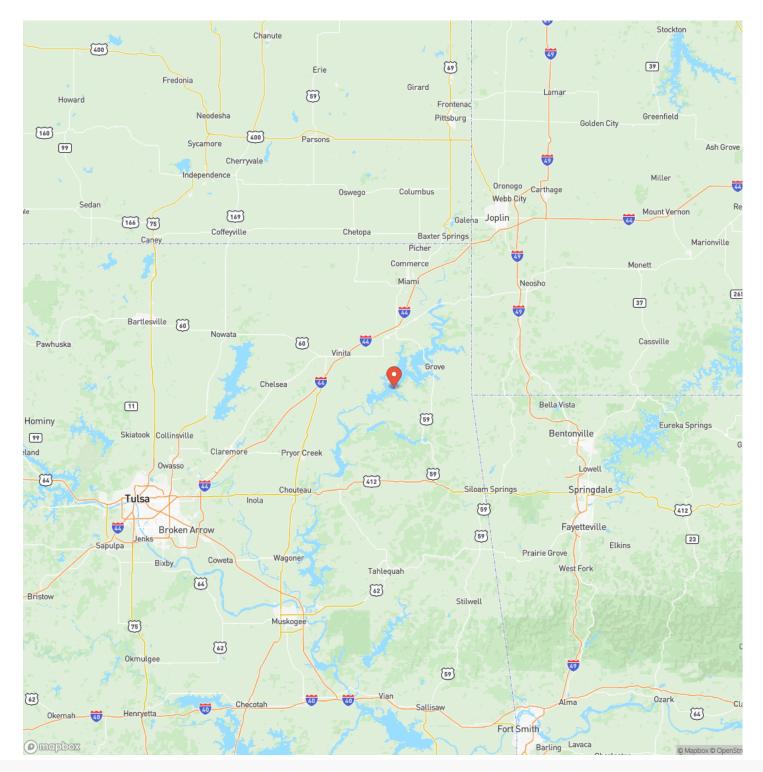

l recreational opportunities. With elevated topography on the southern edge, a meandering wet weather creek in the midst of the property, and a convenient gravel pull-in for easy access, it's an ideal canvas for outdoorsmen. Whether you're yearning for a small hunting property or a remote cabin/camper getaway, this tract invites you to escape to the great outdoors and make cherished memories in this wonderful location. All showings are by appointment only. It is located just 20 +/- miles from Grove and Jay, and is 1.5 +/- hours from Tulsa. If you would like more information or would like to schedule a private viewing please contact Will Bellis at (918) 978-9311.



## Grand Lake Timber Tract B Jay, OK / Delaware County





# **Locator Map**



**MORE INFO ONLINE:** 



# **Locator Map**





# **MORE INFO ONLINE:**

# Satellite Map





# **MORE INFO ONLINE:**

### LISTING REPRESENTATIVE For more information contact:



<u>NOTES</u>

Representative

Will Bellis

**Mobile** (918) 978-9311

**Office** (580) 319-2202

**Email** will.bellis@arrowheadlandcompany.com

Address

**City / State / Zip** Kellyville, OK 74039



| NOTES |  |  |
|-------|--|--|
|       |  |  |
|       |  |  |
|       |  |  |
|       |  |  |
|       |  |  |
|       |  |  |
|       |  |  |
|       |  |  |
|       |  |  |
|       |  |  |
|       |  |  |
|       |  |  |
|       |  |  |
|       |  |  |
|       |  |  |
|       |  |  |
|       |  |  |
|       |  |  |
|       |  |  |
|       |  |  |
|       |  |  |
|       |  |  |
|       |  |  |
|       |  |  |
|       |  |  |
|       |  |  |
|       |  |  |