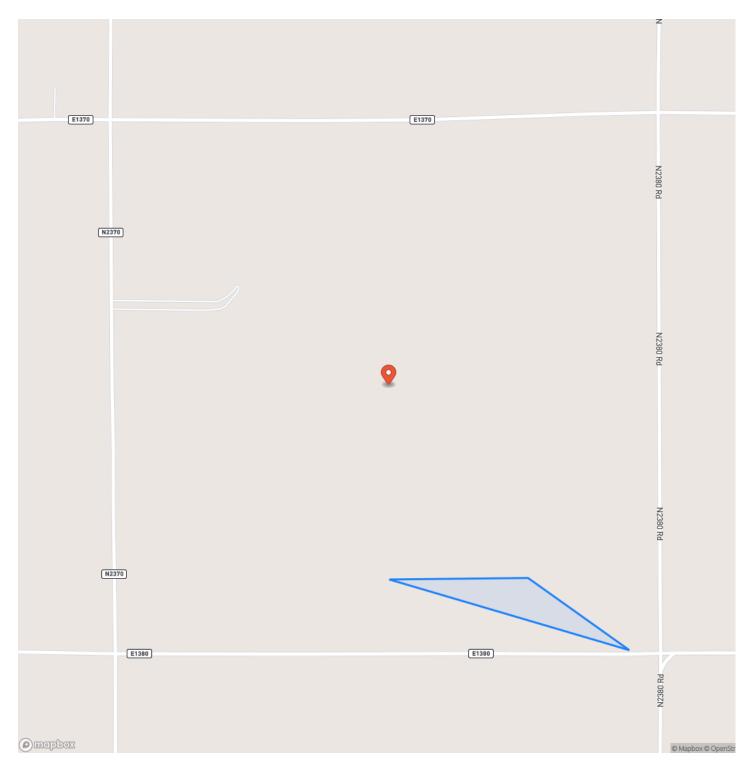

rals are located on the property, providing excellent facilities for holding and working cattle. Approximately 65 acres in the southeast quarter are tillable and currently planted with wheat, adding versatility to this ranch. With ponds, cattle pens, and excellent grazing grounds all under one secure fence, this property is ready for its new owners to drive in and turn out cattle. Access is convenient, with a paved road (Sedan Rd.) along the west side and two county roads on the north and south sides, ensuring easy entry and movement around the property. All showings are by appointment only. For more information or to schedule a private viewing, please contact Josh Candelaria at (580) 660-1167.



### Cattle Ranch Near Mountain View Mountain View, OK / Kiowa County





# **Locator Map**





# **Locator Map**





# Satellite Map





# **MORE INFO ONLINE:**

www.arrowheadlandcompany.com

### LISTING REPRESENTATIVE For more information contact:



#### Representative

Josh Candelaria

**Mobile** (580) 660-1167

**Email** josh.candelaria@arrowheadlandcompany.com

Address

City / State / Zip

## <u>NOTES</u>



|      | <br> |
|------|------|
|      |      |
|      |      |
|      |      |
|      |      |
|      |      |
|      |      |
|      |      |
|      |      |
|      |      |
|      |      |
|      |      |
|      |      |
|      |      |
|      |      |
|      |      |
|      |      |
|      |      |
|      |      |
|      |      |
|      |      |
|      |      |
|      |      |
|      |      |
|      |      |
|      |      |
|      |      |
|      |      |
|      |