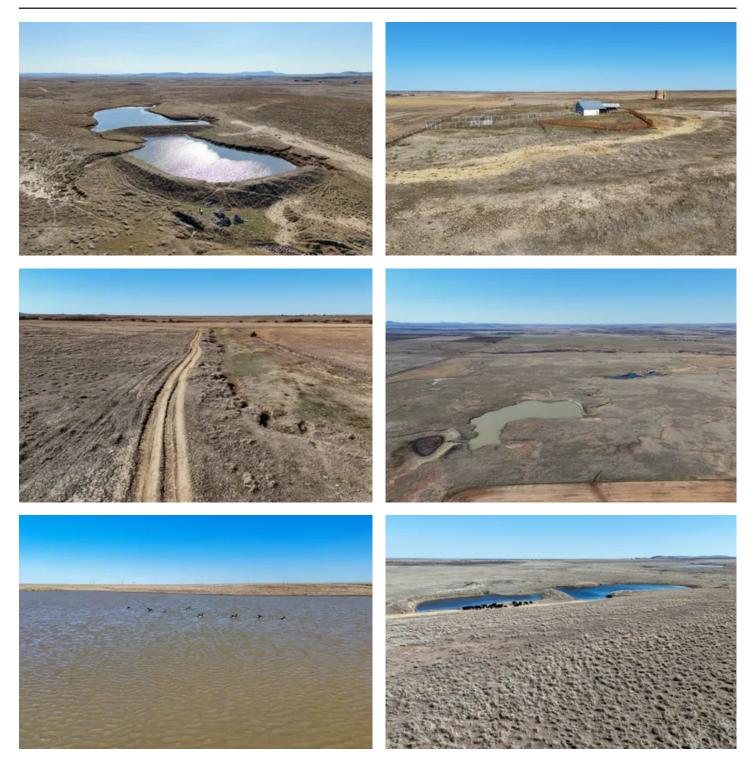

### PROPERTY DESCRIPTION

Spanning 470+/- acres, this property is ideal for cattle operations and offers a great opportunity to start your own or expand an existing operation. Located in Mountain View, Oklahoma, just off Sedan Rd., this property features breathtaking views of the Wichita Mountains in the distance and is conveniently located approximately 54+/- minutes from Lawton, Oklahoma. The property is fully enclosed with quality barbed-wire fencing and features reliable gates for easy access. A barn structure and a solid set of corrals are located on the property, providing excellent facilities for holding and working cattle. Approximately 65 acres in the southeast quarter are tillable and currently planted with wheat, adding versatility to this ranch. With ponds, cattle pens, and excellent grazing grounds all under one secure fence, this property is ready for its new owners to drive in and turn out cattle. Access is convenient, with a paved road (Sedan Rd.) along the west side and two county roads on the north and south sides, ensuring easy entry and movement around the property. All showings are by appointment only. For more information or to schedule a private viewing, please contact Josh Candelaria at (580) 660-1167.