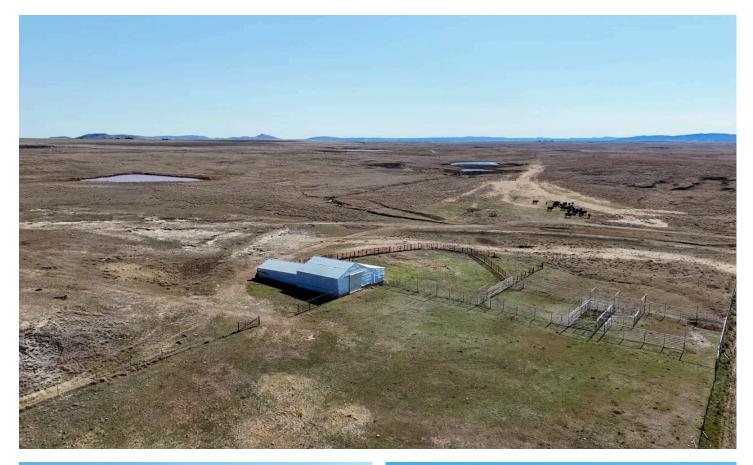

### PROPERTY DESCRIPTION

Spanning 470+/- acres, this property is ideal for cattle operations and offers a great opportunity to start your own or expand an existing operation. Located in Mountain View, Oklahoma, just off Sedan Rd., this property features breathtaking views of the Wichita Mountains in the distance and is conveniently located approximately 54+/- minutes from Lawton, Oklahoma. The property is fully enclosed with quality barbed-wire fencing and features reliable gates for easy access. A barn structure and a solid set of corrals are located on the property, providing excellent facilities for holding and working cattle. Approximately 65 acres in the southeast quarter are tillable and currently planted with wheat, adding versatility to this ranch. With ponds, cattle pens, and excellent grazing grounds all under one secure fence, this property is ready for its new owners to drive in and turn out cattle. Access is convenient, with a paved road (Sedan Rd.) along the west side and two county roads on the north and south sides, ensuring easy entry and movement around the property. All showings are by appointment only. For more information or to schedule a private viewing, please contact Josh Candelaria at (580) 660-1167.