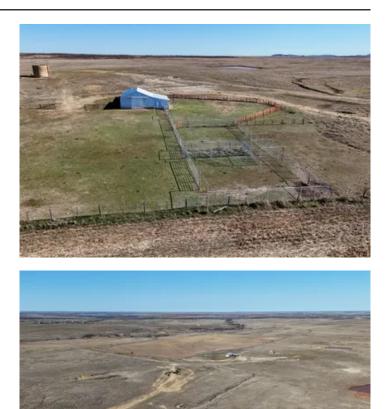

### PROPERTY DESCRIPTION

Spanning 470+/- acres, this property is ideal for cattle operations and offers a great opportunity to start your own or expand an existing operation. Located in Mountain View, Oklahoma, just off Sedan Rd., this property features breathtaking views of the Wichita Mountains in the distance and is conveniently located approximately 54+/- minutes from Lawton, Oklahoma. The property is fully enclosed with quality barbed-wire fencing and features reliable gates for easy access. A barn structure and a solid set of corrals are located on the property, providing excellent facilities for holding and working cattle. Approximately 65 acres in the southeast quarter are tillable and currently planted with wheat, adding versatility to this ranch. With ponds, cattle pens, and excellent grazing grounds all under one secure fence, this property is ready for its new owners to drive in and turn out cattle. Access is convenient, with a paved road (Sedan Rd.) along the west side and two county roads on the north and south sides, ensuring easy entry and movement around the property. All showings are by appointment only. For more information or to schedule a private viewing, please contact Josh Candelaria at (580) 660-1167.