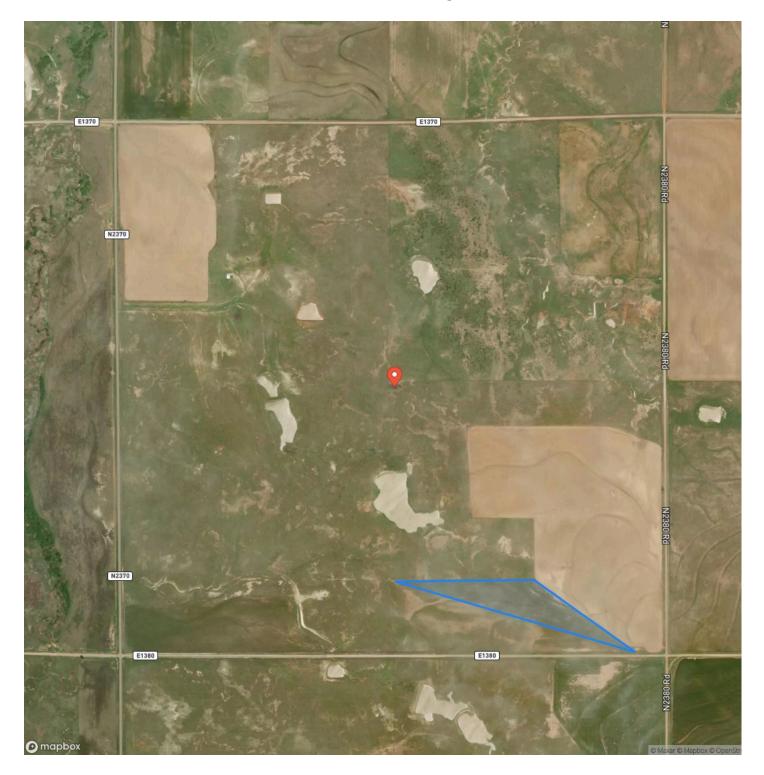

excellent facilities for holding and working cattle. Approximately 65 acres in the southeast quarter are tillable and currently planted with wheat, adding versatility to this ranch. With ponds, cattle pens, and excellent grazing grounds all under one secure fence, this property is ready for its new owners to drive in and turn out cattle. Access is convenient, with a paved road (Sedan Rd.) along the west side and two county roads on the north and south sides, ensuring easy entry and movement around the property. All showings are by appointment only. For more information or to schedule a private viewing, please contact Josh Candelaria at (580) 660-1167.



### Cattle Ranch Near Mountain View Mountain View, OK / Kiowa County





# **Locator Map**





# **Locator Map**





# Satellite Map





# **MORE INFO ONLINE:**

www.arrowheadlandcompany.com

### LISTING REPRESENTATIVE For more information contact:



#### Representative

Josh Candelaria

**Mobile** (580) 660-1167

**Email** josh.candelaria@arrowheadlandcompany.com

Address

City / State / Zip

## <u>NOTES</u>



|      | <br> |
|------|------|
|      |      |
|      |      |
|      |      |
|      |      |
|      |      |
|      |      |
|      |      |
|      |      |
|      |      |
|      |      |
|      |      |
|      |      |
|      |      |
|      |      |
|      |      |
|      |      |
|      |      |
|      |      |
|      |      |
|      |      |
|      |      |
|      |      |
|      |      |
|      |      |
|      |      |
|      |      |
|      |      |
|      |      |
|      |      |
|      |      |
|