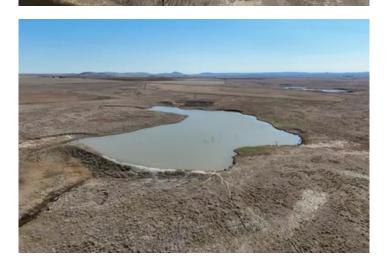

### PROPERTY DESCRIPTION

Spanning 470+/- acres, this property is ideal for cattle operations and offers a great opportunity to start your own or expand an existing operation. Located in Mountain View, Oklahoma, just off Sedan Rd., this property features breathtaking views of the Wichita Mountains in the distance and is conveniently located approximately 54+/- minutes from Lawton, Oklahoma. The property is fully enclosed with quality barbed-wire fencing and features reliable gates for easy access. A barn structure and a solid set of corrals are located on the property, providing excellent facilities for holding and working cattle. Approximately 65 acres in the southeast quarter are tillable and currently planted with wheat, adding versatility to this ranch. With ponds, cattle pens, and excellent grazing grounds all under one secure fence, this property is ready for its new owners to drive in and turn out cattle. Access is convenient, with a paved road (Sedan Rd.) along the west side and two county roads on the north and south sides, ensuring easy entry and movement around the property. All showings are by appointment only. For more information or to schedule a private viewing, please contact Josh Candelaria at (580) 660-1167.