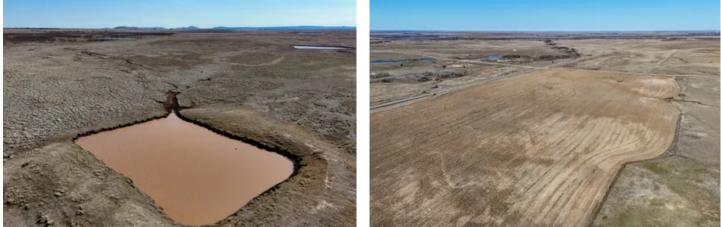

### PROPERTY DESCRIPTION

Spanning 470+/- acres, this property is ideal for cattle operations and offers a great opportunity to start your own or expand an existing operation. Located in Mountain View, Oklahoma, just off Sedan Rd., this property features breathtaking views of the Wichita Mountains in the distance and is conveniently located approximately 54+/- minutes from Lawton, Oklahoma. The property is fully enclosed with quality barbed-wire fencing and features reliable gates for easy access. A barn structure and a solid set of corrals are located on the property, providing excellent facilities for holding and working cattle. Approximately 65 acres in the southeast quarter are tillable and currently planted with wheat, adding versatility to this ranch. With ponds, cattle pens, and excellent grazing grounds all under one secure fence, this property is ready for its new owners to drive in and turn out cattle. Access is convenient, with a paved road (Sedan Rd.) along the west side and two county roads on the north and south sides, ensuring easy entry and movement around the property. All showings are by appointment only. For more information or to schedule a private viewing, please contact Josh Candelaria at (580) 660-1167.